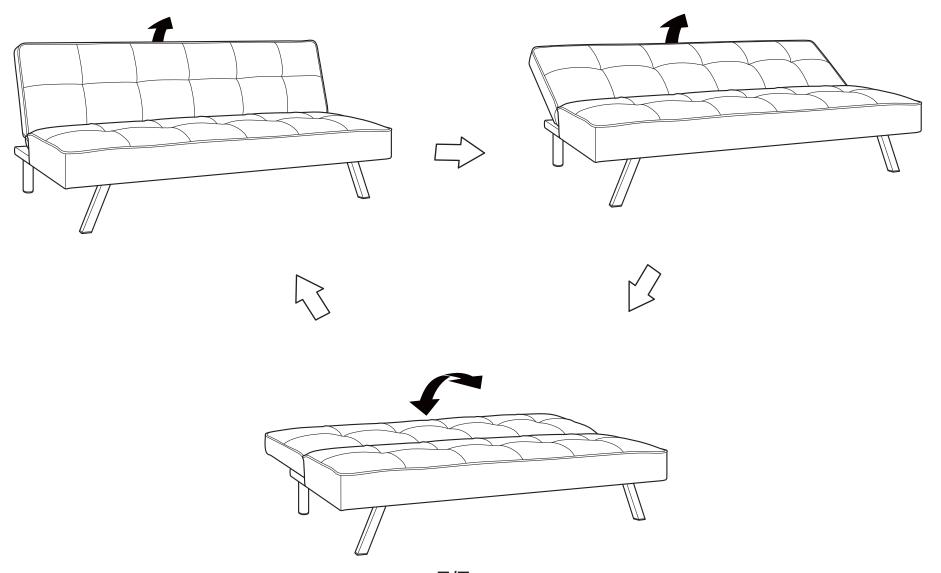

or assistance?

Please call:

866-626-7826

For prompt, reliable service; please have your assembly manual ready.

#### **WARNING**

- This product has been designed for seating three (3) average adults. To prevent injury and damage to this unit, PROHIBIT jumping on it.
- This product is designed for home use and not intended for commercial use.
- Children under the age of 5, small infants and babies should not sleep alone on this product for safety reasons.
- Recommended # of people needed for handling: 2 (however it is always better to have an extra hand.)
- THIS INSTRUCTION BOOKLET CONTAINS IMPORTANT SAFETY INFORMATION. PLEASE READ AND KEEP FOR FUTURE REFERENCE.





Front Leg QTY:2



Rear Leg QTY:2

#### - HARDWARE







### Step 1:



## Step 2:



### Step 3:





#### FUNCTIONS: