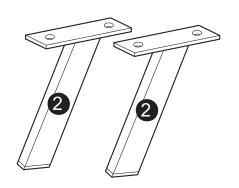

idual stores do not stock parts.

If a part is missing or damaged, call our toll - free customer service line.

Need parts or assistance?

Please call:

866-626-7826

For prompt, reliable service; please have your assembly manual ready.

#### **WARNING**

- This product has been designed for seating three (3) average adults. To prevent injury and damage to this unit, PROHIBIT jumping on it.
- This product is designed for home use and not intended for commercial use.
- Children under the age of 5, small infants and babies should not sleep alone on this product for safety reasons.
- Recommended # of people needed for handling: 2 (however it is always better to have an extra hand.)
- THIS INSTRUCTION BOOKLET CONTAINS IMPORTANT SAFETY INFORMATION. PLEASE READ AND KEEP FOR FUTURE REFERENCE.





Front Leg QTY:2



Rear Leg QTY:2

#### - HARDWARE







### Step 1:



## Step 2:



### Step 3:





#### FUNCTIONS: