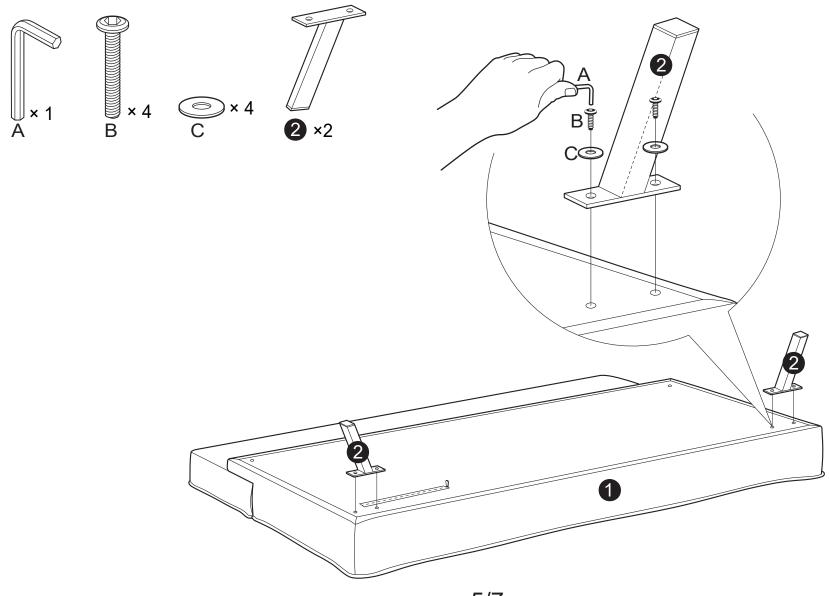

customer service line.

Need parts or assistance?

Please call:

866-626-7826

For prompt, reliable service; please have your assembly manual ready.

#### **WARNING**

- This product has been designed for seating three (3) average adults. To prevent injury and damage to this unit, PROHIBIT jumping on it.
- This product is designed for home use and not intended for commercial use.
- Children under the age of 5, small infants and babies should not sleep alone on this product for safety reasons.
- Recommended # of people needed for handling: 2 (however it is always better to have an extra hand.)
- THIS INSTRUCTION BOOKLET CONTAINS IMPORTANT SAFETY INFORMATION. PLEASE READ AND KEEP FOR FUTURE REFERENCE.





Front Leg QTY:2



Rear Leg QTY:2

#### - HARDWARE







### Step 1:



## Step 2:



### Step 3:





#### FUNCTIONS: