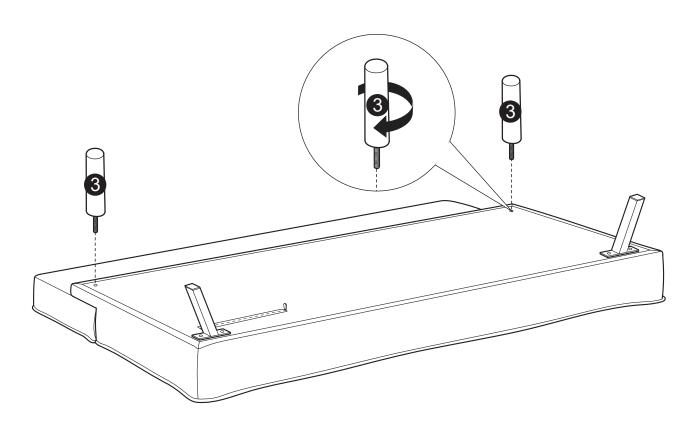

line.

Need parts or assistance?

Please call:

866-626-7826

For prompt, reliable service; please have your assembly manual ready.

#### **WARNING**

- This product has been designed for seating three (3) average adults. To prevent injury and damage to this unit, PROHIBIT jumping on it.
- This product is designed for home use and not intended for commercial use.
- Children under the age of 5, small infants and babies should not sleep alone on this product for safety reasons.
- Recommended # of people needed for handling: 2 (however it is always better to have an extra hand.)
- THIS INSTRUCTION BOOKLET CONTAINS IMPORTANT SAFETY INFORMATION. PLEASE READ AND KEEP FOR FUTURE REFERENCE.





Front Leg QTY:2



Rear Leg QTY:2

#### - HARDWARE







### Step 1:



## Step 2:



### Step 3:





#### FUNCTIONS: