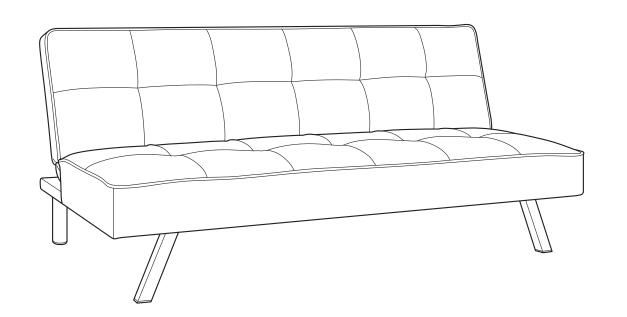

#### **WARNING**

- This product has been designed for seating three (3) average adults. To prevent injury and damage to this unit, PROHIBIT jumping on it.
- This product is designed for home use and not intended for commercial use.
- Children under the age of 5, small infants and babies should not sleep alone on this product for safety reasons.
- Recommended # of people needed for handling: 2 (however it is always better to have an extra hand.)
- THIS INSTRUCTION BOOKLET CONTAINS IMPORTANT SAFETY INFORMATION. PLEASE READ AND KEEP FOR FUTURE REFERENCE.