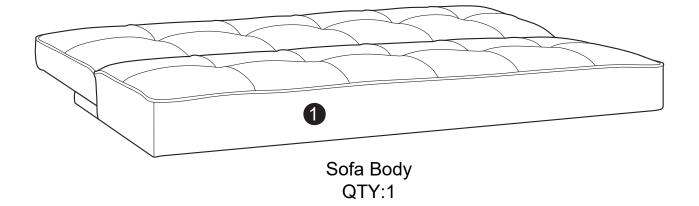

ividual stores do not stock parts.

If a part is missing or damaged, call our toll - free customer service line.

Need parts or assistance?

Please call:

866-626-7826

For prompt, reliable service; please have your assembly manual ready.

#### **WARNING**

- This product has been designed for seating three (3) average adults. To prevent injury and damage to this unit, PROHIBIT jumping on it.
- This product is designed for home use and not intended for commercial use.
- Children under the age of 5, small infants and babies should not sleep alone on this product for safety reasons.
- Recommended # of people needed for handling: 2 (however it is always better to have an extra hand.)
- THIS INSTRUCTION BOOKLET CONTAINS IMPORTANT SAFETY INFORMATION. PLEASE READ AND KEEP FOR FUTURE REFERENCE.





Front Leg QTY:2



Rear Leg QTY:2

#### - HARDWARE







### Step 1:



## Step 2:



### Step 3:





#### FUNCTIONS: