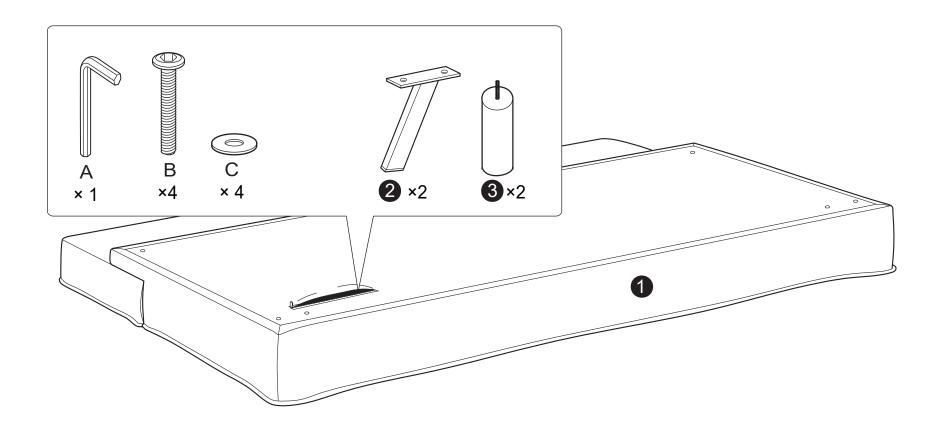

ur toll - free customer service line.

Need parts or assistance?

Please call:

866-626-7826

For prompt, reliable service; please have your assembly manual ready.

#### **WARNING**

- This product has been designed for seating three (3) average adults. To prevent injury and damage to this unit, PROHIBIT jumping on it.
- This product is designed for home use and not intended for commercial use.
- Children under the age of 5, small infants and babies should not sleep alone on this product for safety reasons.
- Recommended # of people needed for handling: 2 (however it is always better to have an extra hand.)
- THIS INSTRUCTION BOOKLET CONTAINS IMPORTANT SAFETY INFORMATION. PLEASE READ AND KEEP FOR FUTURE REFERENCE.





Front Leg QTY:2



Rear Leg QTY:2

#### - HARDWARE







### Step 1:



## Step 2:



### Step 3:





#### FUNCTIONS: