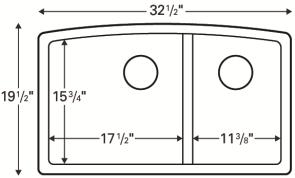

## Features and Specifications:

- Large/small bowl kitchen sink.
- Made of 80% quartz and the finest acrylic resins.
- Designed for undermount installation in all solid surface, granite and quartz countertops.
- Outside dimensions: 32-1/2" x 19-1/2" x 9".
- Inside bowl dimensions: Left bowl - 17-1/2" x 15-3/4" x 9" Right bowl - 11-3/8" x 15-3/4" x 9"
- Rear positioned wastes.
- Waste opening: 3-1/2".
- Sink bowl surface has a matte finish.
- Supplied with mounting clips and cutout template.
- Sinks colors available: Black, Bisque, White, Concrete, Brown, Grey
- Accessories included: 1 x GR-6007 & 1 x GR-6008 Bottom Grids, 2 x Stainless Steel Basket Strainers and 1 x Luster Pro Oil
- cUPC Certified
- Basket strainers in matching colors available as optional accessories.