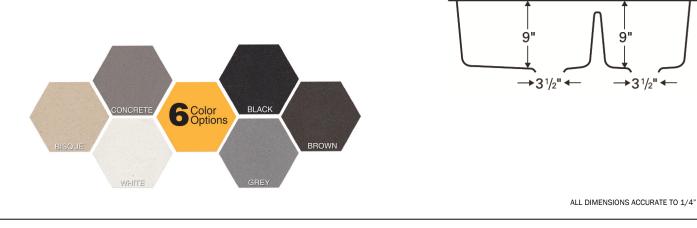

## Features and Specifications:

- Large/small bowl kitchen sink.
- Made of 80% quartz and the finest acrylic resins.
- Designed for undermount installation in all solid surface, granite and quartz countertops.
- Outside dimensions: 32-1/2" x 19-1/2" x 9".
- Inside bowl dimensions: Left bowl - 17-1/2" x 15-3/4" x 9" Right bowl - 11-3/8" x 15-3/4" x 9"
- Rear positioned wastes.
- Waste opening: 3-1/2".
- Sink bowl surface has a matte finish.
- Supplied with mounting clips and cutout template.
- Sinks colors available: Black, Bisque, White, Concrete, Brown, Grey
- Accessories included: 1 x GR-6007 & 1 x GR-6008 Bottom Grids, 2 x Stainless Steel Basket Strainers and 1 x Luster Pro Oil
- cUPC Certified
- Basket strainers in matching colors available as optional accessories.