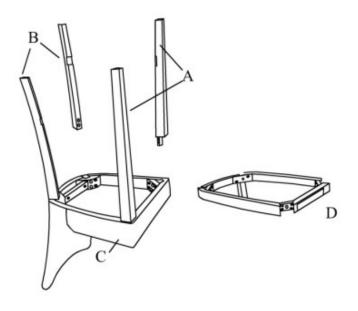

### **PACKAGE CONTENTS**

| Part | Description | Quantity |
|------|-------------|----------|
| A    | Front leg   | 2        |
| В    | Rear leg    | 2        |
| С    | Seat        | 1        |
| D    | Frame       | 1        |