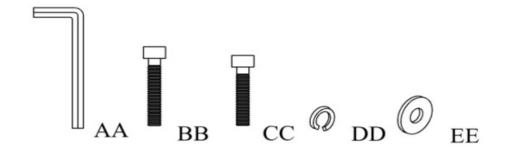

### HARDWARE INCLUDED

Notes. AA, BB, CC,DD and EE are in the red hardware bag

| Part | Description   | Quantity |
|------|---------------|----------|
| AA   | Wrench Ø8*65  | 1        |
| ВВ   | Bbolt 8*50    | 8        |
| CC   | Bbolt 8*45    | 4        |
| DD   | Spring washer | 8        |
| EE   | Flat washer   | 8        |