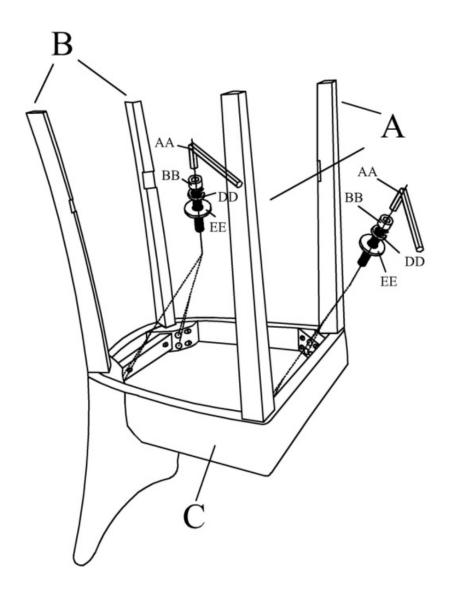

# **Assembly**

Step 1: Assemble the front legs(A), rear legs(B) as the below photo shows