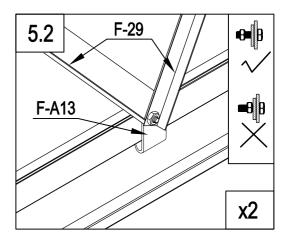

# PARTS LIST

|                | BASE  |          |     |          | WINDC  | W       |     |
|----------------|-------|----------|-----|----------|--------|---------|-----|
| IMAGE          | NO.   | L.       | QTY | IMAGE    | NO.    | L.      | QTY |
|                | F-01  | 280      | 4   |          | F-20   | 360     | 1   |
|                | F-02  | 1882     | 2   | ^ك       | F-25   | 580     | 1   |
|                | F-A01 | 1282     | 2   | <u> </u> | F-26   | 550     | 2   |
|                | F-03b | 1833     | 1   | <u>ح</u> | F-27   | 580     | 1   |
| ļ.,            | F-04  | 1833     | 1   |          | F-28   | 620     | 1   |
|                | F-A02 | 1233     | 2   | × *      | F-37   | 577x583 | 1   |
|                | F-A13 |          | 14  |          |        |         |     |
|                |       |          |     |          | SCREW  |         |     |
|                |       | ROOF     |     | IMAGE    | NO.    | L.      | QTY |
| IMAGE          | NO.   | L.       | QTY | () and   | F-A14  |         | 128 |
|                | F-05  | 1240     | 4   | ST4x10 🔊 | F-A15a |         | 12  |
|                | F-06  | 1105     | 2   | ST4x8 🔊  | F-A16  |         | 6   |
|                | F-07  | 1105     | 2   |          |        |         |     |
|                | F-08  | 1650     | 1   |          | DOOF   |         | 1   |
| Î              | F-09  | 1650     | 1   | IMAGE    | NO.    | L.      | QTY |
|                | F-23  | 1240     | 2   |          | F-12   | 572.5   | 1   |
|                | F-24  | 1100     | 2   |          | F-13   | 1240    | 1   |
|                | F-48  | 568      | 5   |          | F-14b  | 600     | 2   |
|                | F-10  | 1644     | 1   |          | F-15   | 600     | 2   |
|                | F-11  | 1644     | 1   |          | F-16b  | 1615    | 2   |
|                | F-A05 | 1236     | 2   | ŀ        | F-21   | 376     | 1   |
| <u> </u>       | F-A06 | 1233     | 2   | <u></u>  | F-22b  |         | 4   |
|                | F-17i | 618      | 2   | * *      | F-38   | 590x598 | 2   |
|                | F-18i | 1815     | 1   | *        | F-39   | 251x598 | 1   |
|                | F-41  | 1216     | 2   |          |        |         |     |
|                | F-29  | 1360     | 4   |          | PLASTI |         | 1   |
|                | F-30  | 1328     | 4   | IMAGE    | NO.    | L.      | QTY |
| ₩              | F-A07 | 1233     | 1   |          | G-P1   |         | 4   |
| ***            | F-31a | 1217x585 | 5   | <b>₽</b> | G-P2   |         | 2   |
| x              | F-31b | 618x585  | 1   | E E      | G-P3L  |         | 1   |
| <u> </u>       | F-32a | 412x585  | 2   |          | G-P3R  |         | 1   |
| */             | F-33a | 412x585  | 2   |          |        |         |     |
| * * *          | F-34  | 1238x585 | 4   |          |        |         |     |
| × ×            | F-35  | 1110x585 | 3   |          |        |         |     |
| *              | F-36  | 540x585  | 1   |          |        |         |     |
|                | F-40  |          | 1   |          |        |         |     |
| <u><u></u></u> | F-19  |          | 8   |          |        |         |     |
|                |       |          |     |          |        |         |     |