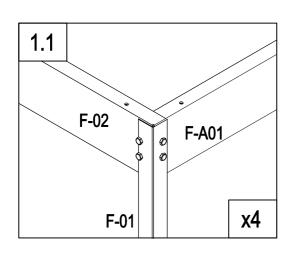

# PARTS LIST

|                | BASE  |          |     |          | WINDC  | W       |     |
|----------------|-------|----------|-----|----------|--------|---------|-----|
| IMAGE          | NO.   | L.       | QTY | IMAGE    | NO.    | L.      | QTY |
|                | F-01  | 280      | 4   |          | F-20   | 360     | 1   |
|                | F-02  | 1882     | 2   | ^ك       | F-25   | 580     | 1   |
|                | F-A01 | 1282     | 2   | <u> </u> | F-26   | 550     | 2   |
|                | F-03b | 1833     | 1   | <u>ح</u> | F-27   | 580     | 1   |
| ļ.,            | F-04  | 1833     | 1   |          | F-28   | 620     | 1   |
|                | F-A02 | 1233     | 2   | × *      | F-37   | 577x583 | 1   |
|                | F-A13 |          | 14  |          |        |         |     |
|                |       |          |     |          | SCREW  |         |     |
|                |       | ROOF     |     | IMAGE    | NO.    | L.      | QTY |
| IMAGE          | NO.   | L.       | QTY | () and   | F-A14  |         | 128 |
|                | F-05  | 1240     | 4   | ST4x10 🔊 | F-A15a |         | 12  |
|                | F-06  | 1105     | 2   | ST4x8 🔊  | F-A16  |         | 6   |
|                | F-07  | 1105     | 2   |          |        |         |     |
|                | F-08  | 1650     | 1   |          | DOOF   |         | 1   |
| Î              | F-09  | 1650     | 1   | IMAGE    | NO.    | L.      | QTY |
|                | F-23  | 1240     | 2   |          | F-12   | 572.5   | 1   |
|                | F-24  | 1100     | 2   |          | F-13   | 1240    | 1   |
|                | F-48  | 568      | 5   |          | F-14b  | 600     | 2   |
|                | F-10  | 1644     | 1   |          | F-15   | 600     | 2   |
|                | F-11  | 1644     | 1   |          | F-16b  | 1615    | 2   |
|                | F-A05 | 1236     | 2   | ŀ        | F-21   | 376     | 1   |
| <u> </u>       | F-A06 | 1233     | 2   | <u></u>  | F-22b  |         | 4   |
|                | F-17i | 618      | 2   | * *      | F-38   | 590x598 | 2   |
|                | F-18i | 1815     | 1   | *        | F-39   | 251x598 | 1   |
|                | F-41  | 1216     | 2   |          |        |         |     |
|                | F-29  | 1360     | 4   |          | PLASTI |         | 1   |
|                | F-30  | 1328     | 4   | IMAGE    | NO.    | L.      | QTY |
| ₩              | F-A07 | 1233     | 1   |          | G-P1   |         | 4   |
| ***            | F-31a | 1217x585 | 5   | <b>₽</b> | G-P2   |         | 2   |
| x              | F-31b | 618x585  | 1   | E E      | G-P3L  |         | 1   |
| <u> </u>       | F-32a | 412x585  | 2   |          | G-P3R  |         | 1   |
| */             | F-33a | 412x585  | 2   |          |        |         |     |
| * * *          | F-34  | 1238x585 | 4   |          |        |         |     |
| × ×            | F-35  | 1110x585 | 3   |          |        |         |     |
| *              | F-36  | 540x585  | 1   |          |        |         |     |
|                | F-40  |          | 1   |          |        |         |     |
| <u><u></u></u> | F-19  |          | 8   |          |        |         |     |
|                |       |          |     |          |        |         |     |

| F-A01 | 2  |
|-------|----|
| F-02  | 2  |
| F-01  | 4  |
| F-A14 | 16 |

| ļ.,  | F-A02 | 2 |
|------|-------|---|
| ļ.,  | F-04  | 1 |
| ┞┅╍╁ | F-03b | 1 |
|      | F-A14 | 8 |

| F-23  | 2 |
|-------|---|
| F-A14 | 2 |