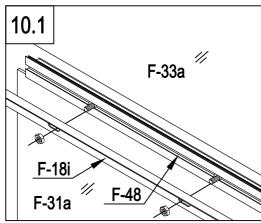

# PARTS LIST

|                | BASE  |          |     |          | WINDC  | W       |     |
|----------------|-------|----------|-----|----------|--------|---------|-----|
| IMAGE          | NO.   | L.       | QTY | IMAGE    | NO.    | L.      | QTY |
|                | F-01  | 280      | 4   |          | F-20   | 360     | 1   |
|                | F-02  | 1882     | 2   | ^ك       | F-25   | 580     | 1   |
|                | F-A01 | 1282     | 2   | <u> </u> | F-26   | 550     | 2   |
|                | F-03b | 1833     | 1   | <u>ح</u> | F-27   | 580     | 1   |
| ļ.,            | F-04  | 1833     | 1   |          | F-28   | 620     | 1   |
|                | F-A02 | 1233     | 2   | × *      | F-37   | 577x583 | 1   |
|                | F-A13 |          | 14  |          |        |         |     |
|                |       |          |     |          | SCREW  |         |     |
|                |       | ROOF     |     | IMAGE    | NO.    | L.      | QTY |
| IMAGE          | NO.   | L.       | QTY | () and   | F-A14  |         | 128 |
|                | F-05  | 1240     | 4   | ST4x10 🔊 | F-A15a |         | 12  |
|                | F-06  | 1105     | 2   | ST4x8 🔊  | F-A16  |         | 6   |
|                | F-07  | 1105     | 2   |          |        |         |     |
|                | F-08  | 1650     | 1   |          | DOOF   |         | 1   |
| Î              | F-09  | 1650     | 1   | IMAGE    | NO.    | L.      | QTY |
|                | F-23  | 1240     | 2   |          | F-12   | 572.5   | 1   |
|                | F-24  | 1100     | 2   |          | F-13   | 1240    | 1   |
|                | F-48  | 568      | 5   |          | F-14b  | 600     | 2   |
|                | F-10  | 1644     | 1   |          | F-15   | 600     | 2   |
|                | F-11  | 1644     | 1   |          | F-16b  | 1615    | 2   |
|                | F-A05 | 1236     | 2   | ŀ        | F-21   | 376     | 1   |
| <u> </u>       | F-A06 | 1233     | 2   | <u></u>  | F-22b  |         | 4   |
|                | F-17i | 618      | 2   | * *      | F-38   | 590x598 | 2   |
|                | F-18i | 1815     | 1   | *        | F-39   | 251x598 | 1   |
|                | F-41  | 1216     | 2   |          |        |         |     |
|                | F-29  | 1360     | 4   |          | PLASTI |         | 1   |
|                | F-30  | 1328     | 4   | IMAGE    | NO.    | L.      | QTY |
| ₩              | F-A07 | 1233     | 1   |          | G-P1   |         | 4   |
| ***            | F-31a | 1217x585 | 5   | <b>₽</b> | G-P2   |         | 2   |
| x              | F-31b | 618x585  | 1   | E E      | G-P3L  |         | 1   |
| <u> </u>       | F-32a | 412x585  | 2   |          | G-P3R  |         | 1   |
| */             | F-33a | 412x585  | 2   |          |        |         |     |
| * * *          | F-34  | 1238x585 | 4   |          |        |         |     |
| × ×            | F-35  | 1110x585 | 3   |          |        |         |     |
| *              | F-36  | 540x585  | 1   |          |        |         |     |
|                | F-40  |          | 1   |          |        |         |     |
| <u><u></u></u> | F-19  |          | 8   |          |        |         |     |
|                |       |          |     |          |        |         |     |