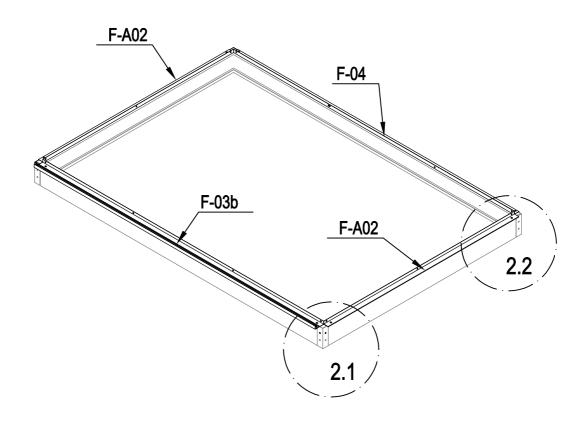

# PARTS LIST

|                | BASE  |          |     |          | WINDC  | W       |     |
|----------------|-------|----------|-----|----------|--------|---------|-----|
| IMAGE          | NO.   | L.       | QTY | IMAGE    | NO.    | L.      | QTY |
|                | F-01  | 280      | 4   |          | F-20   | 360     | 1   |
|                | F-02  | 1882     | 2   | ^ك       | F-25   | 580     | 1   |
|                | F-A01 | 1282     | 2   | <u> </u> | F-26   | 550     | 2   |
|                | F-03b | 1833     | 1   | <u>ح</u> | F-27   | 580     | 1   |
| ļ.,            | F-04  | 1833     | 1   |          | F-28   | 620     | 1   |
|                | F-A02 | 1233     | 2   | × *      | F-37   | 577x583 | 1   |
|                | F-A13 |          | 14  |          |        |         |     |
|                |       |          |     |          | SCREW  |         |     |
|                |       | ROOF     |     | IMAGE    | NO.    | L.      | QTY |
| IMAGE          | NO.   | L.       | QTY | () and   | F-A14  |         | 128 |
|                | F-05  | 1240     | 4   | ST4x10 🔊 | F-A15a |         | 12  |
|                | F-06  | 1105     | 2   | ST4x8 🔊  | F-A16  |         | 6   |
|                | F-07  | 1105     | 2   |          |        |         |     |
|                | F-08  | 1650     | 1   |          | DOOF   |         | 1   |
| Î              | F-09  | 1650     | 1   | IMAGE    | NO.    | L.      | QTY |
|                | F-23  | 1240     | 2   |          | F-12   | 572.5   | 1   |
|                | F-24  | 1100     | 2   |          | F-13   | 1240    | 1   |
|                | F-48  | 568      | 5   |          | F-14b  | 600     | 2   |
|                | F-10  | 1644     | 1   |          | F-15   | 600     | 2   |
|                | F-11  | 1644     | 1   |          | F-16b  | 1615    | 2   |
|                | F-A05 | 1236     | 2   | ŀ        | F-21   | 376     | 1   |
| <u> </u>       | F-A06 | 1233     | 2   | <u></u>  | F-22b  |         | 4   |
|                | F-17i | 618      | 2   | * *      | F-38   | 590x598 | 2   |
|                | F-18i | 1815     | 1   | *        | F-39   | 251x598 | 1   |
|                | F-41  | 1216     | 2   |          |        |         |     |
|                | F-29  | 1360     | 4   |          | PLASTI |         | 1   |
|                | F-30  | 1328     | 4   | IMAGE    | NO.    | L.      | QTY |
| ₩              | F-A07 | 1233     | 1   |          | G-P1   |         | 4   |
| ***            | F-31a | 1217x585 | 5   | <b>₽</b> | G-P2   |         | 2   |
| x              | F-31b | 618x585  | 1   | E E      | G-P3L  |         | 1   |
| <u> </u>       | F-32a | 412x585  | 2   |          | G-P3R  |         | 1   |
| */             | F-33a | 412x585  | 2   |          |        |         |     |
| * * *          | F-34  | 1238x585 | 4   |          |        |         |     |
| × ×            | F-35  | 1110x585 | 3   |          |        |         |     |
| *              | F-36  | 540x585  | 1   |          |        |         |     |
|                | F-40  |          | 1   |          |        |         |     |
| <u><u></u></u> | F-19  |          | 8   |          |        |         |     |
|                |       |          |     |          |        |         |     |

| F-A01 | 2  |
|-------|----|
| F-02  | 2  |
| F-01  | 4  |
| F-A14 | 16 |

| ļ.,  | F-A02 | 2 |
|------|-------|---|
| ļ.,  | F-04  | 1 |
| ┞┅╍╁ | F-03b | 1 |
|      | F-A14 | 8 |

| F-23  | 2 |
|-------|---|
| F-A14 | 2 |