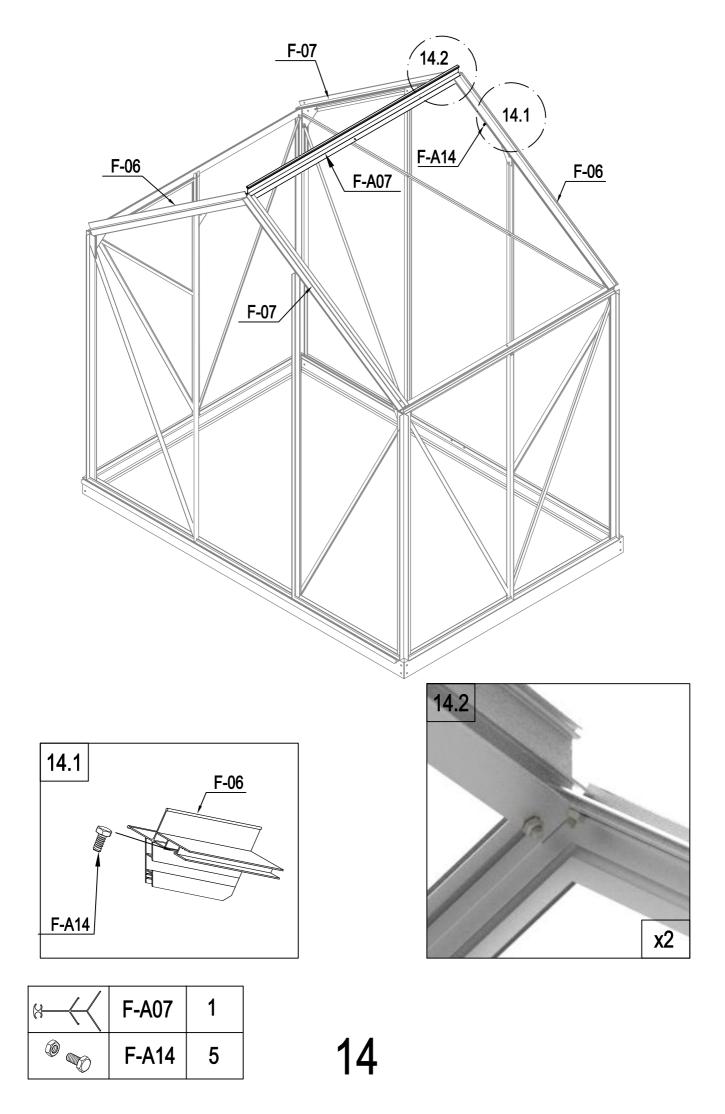

# PARTS LIST

|                | BASE  |          |     |          | WINDC  | W       |     |
|----------------|-------|----------|-----|----------|--------|---------|-----|
| IMAGE          | NO.   | L.       | QTY | IMAGE    | NO.    | L.      | QTY |
|                | F-01  | 280      | 4   |          | F-20   | 360     | 1   |
|                | F-02  | 1882     | 2   | ^ك       | F-25   | 580     | 1   |
|                | F-A01 | 1282     | 2   | <u> </u> | F-26   | 550     | 2   |
|                | F-03b | 1833     | 1   | <u>ح</u> | F-27   | 580     | 1   |
| ļ.,            | F-04  | 1833     | 1   |          | F-28   | 620     | 1   |
|                | F-A02 | 1233     | 2   | × *      | F-37   | 577x583 | 1   |
|                | F-A13 |          | 14  |          |        |         |     |
|                |       |          |     |          | SCREW  |         |     |
|                |       | ROOF     |     | IMAGE    | NO.    | L.      | QTY |
| IMAGE          | NO.   | L.       | QTY | () and   | F-A14  |         | 128 |
|                | F-05  | 1240     | 4   | ST4x10 🔊 | F-A15a |         | 12  |
|                | F-06  | 1105     | 2   | ST4x8 🔊  | F-A16  |         | 6   |
|                | F-07  | 1105     | 2   |          |        |         |     |
|                | F-08  | 1650     | 1   |          | DOOF   |         | 1   |
| Î              | F-09  | 1650     | 1   | IMAGE    | NO.    | L.      | QTY |
|                | F-23  | 1240     | 2   |          | F-12   | 572.5   | 1   |
|                | F-24  | 1100     | 2   |          | F-13   | 1240    | 1   |
|                | F-48  | 568      | 5   |          | F-14b  | 600     | 2   |
|                | F-10  | 1644     | 1   |          | F-15   | 600     | 2   |
|                | F-11  | 1644     | 1   |          | F-16b  | 1615    | 2   |
|                | F-A05 | 1236     | 2   | ŀ        | F-21   | 376     | 1   |
| <u> </u>       | F-A06 | 1233     | 2   | <u></u>  | F-22b  |         | 4   |
|                | F-17i | 618      | 2   | * *      | F-38   | 590x598 | 2   |
|                | F-18i | 1815     | 1   | *        | F-39   | 251x598 | 1   |
|                | F-41  | 1216     | 2   |          |        |         |     |
|                | F-29  | 1360     | 4   |          | PLASTI |         | 1   |
|                | F-30  | 1328     | 4   | IMAGE    | NO.    | L.      | QTY |
| ₩              | F-A07 | 1233     | 1   |          | G-P1   |         | 4   |
| ***            | F-31a | 1217x585 | 5   | <b>₽</b> | G-P2   |         | 2   |
| x              | F-31b | 618x585  | 1   | E E      | G-P3L  |         | 1   |
| <u> </u>       | F-32a | 412x585  | 2   |          | G-P3R  |         | 1   |
| */             | F-33a | 412x585  | 2   |          |        |         |     |
| * * *          | F-34  | 1238x585 | 4   |          |        |         |     |
| × ×            | F-35  | 1110x585 | 3   |          |        |         |     |
| *              | F-36  | 540x585  | 1   |          |        |         |     |
|                | F-40  |          | 1   |          |        |         |     |
| <u><u></u></u> | F-19  |          | 8   |          |        |         |     |
|                |       |          |     |          |        |         |     |