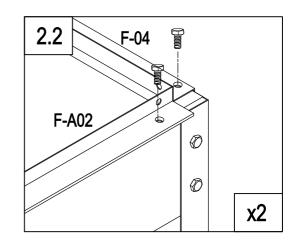

# PARTS LIST

|                | BASE  |          |     |          | WINDC  | W       |     |
|----------------|-------|----------|-----|----------|--------|---------|-----|
| IMAGE          | NO.   | L.       | QTY | IMAGE    | NO.    | L.      | QTY |
|                | F-01  | 280      | 4   |          | F-20   | 360     | 1   |
|                | F-02  | 1882     | 2   | ^ك       | F-25   | 580     | 1   |
|                | F-A01 | 1282     | 2   | <u> </u> | F-26   | 550     | 2   |
|                | F-03b | 1833     | 1   | <u>ح</u> | F-27   | 580     | 1   |
| ļ.,            | F-04  | 1833     | 1   |          | F-28   | 620     | 1   |
|                | F-A02 | 1233     | 2   | × *      | F-37   | 577x583 | 1   |
|                | F-A13 |          | 14  |          |        |         |     |
|                |       |          |     |          | SCREW  |         |     |
|                |       | ROOF     |     | IMAGE    | NO.    | L.      | QTY |
| IMAGE          | NO.   | L.       | QTY | () and   | F-A14  |         | 128 |
|                | F-05  | 1240     | 4   | ST4x10 🔊 | F-A15a |         | 12  |
|                | F-06  | 1105     | 2   | ST4x8 🔊  | F-A16  |         | 6   |
|                | F-07  | 1105     | 2   |          |        |         |     |
|                | F-08  | 1650     | 1   |          | DOOF   |         | 1   |
| Î              | F-09  | 1650     | 1   | IMAGE    | NO.    | L.      | QTY |
|                | F-23  | 1240     | 2   |          | F-12   | 572.5   | 1   |
|                | F-24  | 1100     | 2   |          | F-13   | 1240    | 1   |
|                | F-48  | 568      | 5   |          | F-14b  | 600     | 2   |
|                | F-10  | 1644     | 1   |          | F-15   | 600     | 2   |
|                | F-11  | 1644     | 1   |          | F-16b  | 1615    | 2   |
|                | F-A05 | 1236     | 2   | ŀ        | F-21   | 376     | 1   |
| <u> </u>       | F-A06 | 1233     | 2   | <u></u>  | F-22b  |         | 4   |
|                | F-17i | 618      | 2   | * *      | F-38   | 590x598 | 2   |
|                | F-18i | 1815     | 1   | *        | F-39   | 251x598 | 1   |
|                | F-41  | 1216     | 2   |          |        |         |     |
|                | F-29  | 1360     | 4   |          | PLASTI |         | 1   |
|                | F-30  | 1328     | 4   | IMAGE    | NO.    | L.      | QTY |
| ₩              | F-A07 | 1233     | 1   |          | G-P1   |         | 4   |
| ***            | F-31a | 1217x585 | 5   | <b>₽</b> | G-P2   |         | 2   |
| x              | F-31b | 618x585  | 1   | E E      | G-P3L  |         | 1   |
| <u> </u>       | F-32a | 412x585  | 2   |          | G-P3R  |         | 1   |
| */             | F-33a | 412x585  | 2   |          |        |         |     |
| * * *          | F-34  | 1238x585 | 4   |          |        |         |     |
| × ×            | F-35  | 1110x585 | 3   |          |        |         |     |
| *              | F-36  | 540x585  | 1   |          |        |         |     |
|                | F-40  |          | 1   |          |        |         |     |
| <u><u></u></u> | F-19  |          | 8   |          |        |         |     |
|                |       |          |     |          |        |         |     |

| F-A01 | 2  |
|-------|----|
| F-02  | 2  |
| F-01  | 4  |
| F-A14 | 16 |

| ļ.,  | F-A02 | 2 |
|------|-------|---|
| ļ.,  | F-04  | 1 |
| ┞┅╍╁ | F-03b | 1 |
|      | F-A14 | 8 |

| F-23  | 2 |
|-------|---|
| F-A14 | 2 |