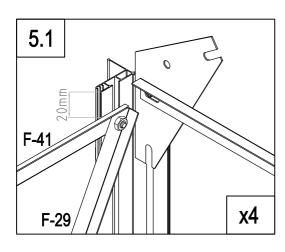

# PARTS LIST

|                | BASE  |          |     |          | WINDC  | W       |     |
|----------------|-------|----------|-----|----------|--------|---------|-----|
| IMAGE          | NO.   | L.       | QTY | IMAGE    | NO.    | L.      | QTY |
|                | F-01  | 280      | 4   |          | F-20   | 360     | 1   |
|                | F-02  | 1882     | 2   | ^ك       | F-25   | 580     | 1   |
|                | F-A01 | 1282     | 2   | <u> </u> | F-26   | 550     | 2   |
|                | F-03b | 1833     | 1   | <u>ح</u> | F-27   | 580     | 1   |
| ļ.,            | F-04  | 1833     | 1   |          | F-28   | 620     | 1   |
|                | F-A02 | 1233     | 2   | × *      | F-37   | 577x583 | 1   |
|                | F-A13 |          | 14  |          |        |         |     |
|                |       |          |     |          | SCREW  |         |     |
|                |       | ROOF     |     | IMAGE    | NO.    | L.      | QTY |
| IMAGE          | NO.   | L.       | QTY | () and   | F-A14  |         | 128 |
|                | F-05  | 1240     | 4   | ST4x10 🔊 | F-A15a |         | 12  |
|                | F-06  | 1105     | 2   | ST4x8 🔊  | F-A16  |         | 6   |
|                | F-07  | 1105     | 2   |          |        |         |     |
|                | F-08  | 1650     | 1   |          | DOOF   |         | 1   |
| Î              | F-09  | 1650     | 1   | IMAGE    | NO.    | L.      | QTY |
|                | F-23  | 1240     | 2   |          | F-12   | 572.5   | 1   |
|                | F-24  | 1100     | 2   |          | F-13   | 1240    | 1   |
|                | F-48  | 568      | 5   |          | F-14b  | 600     | 2   |
|                | F-10  | 1644     | 1   |          | F-15   | 600     | 2   |
|                | F-11  | 1644     | 1   |          | F-16b  | 1615    | 2   |
|                | F-A05 | 1236     | 2   | ŀ        | F-21   | 376     | 1   |
| <u> </u>       | F-A06 | 1233     | 2   | <u></u>  | F-22b  |         | 4   |
|                | F-17i | 618      | 2   | * *      | F-38   | 590x598 | 2   |
|                | F-18i | 1815     | 1   | *        | F-39   | 251x598 | 1   |
|                | F-41  | 1216     | 2   |          |        |         |     |
|                | F-29  | 1360     | 4   |          | PLASTI |         | 1   |
|                | F-30  | 1328     | 4   | IMAGE    | NO.    | L.      | QTY |
| ₩              | F-A07 | 1233     | 1   |          | G-P1   |         | 4   |
| ***            | F-31a | 1217x585 | 5   | <b>₽</b> | G-P2   |         | 2   |
| x              | F-31b | 618x585  | 1   | E E      | G-P3L  |         | 1   |
| <u> </u>       | F-32a | 412x585  | 2   |          | G-P3R  |         | 1   |
| */             | F-33a | 412x585  | 2   |          |        |         |     |
| * * *          | F-34  | 1238x585 | 4   |          |        |         |     |
| × ×            | F-35  | 1110x585 | 3   |          |        |         |     |
| *              | F-36  | 540x585  | 1   |          |        |         |     |
|                | F-40  |          | 1   |          |        |         |     |
| <u><u></u></u> | F-19  |          | 8   |          |        |         |     |
|                |       |          |     |          |        |         |     |