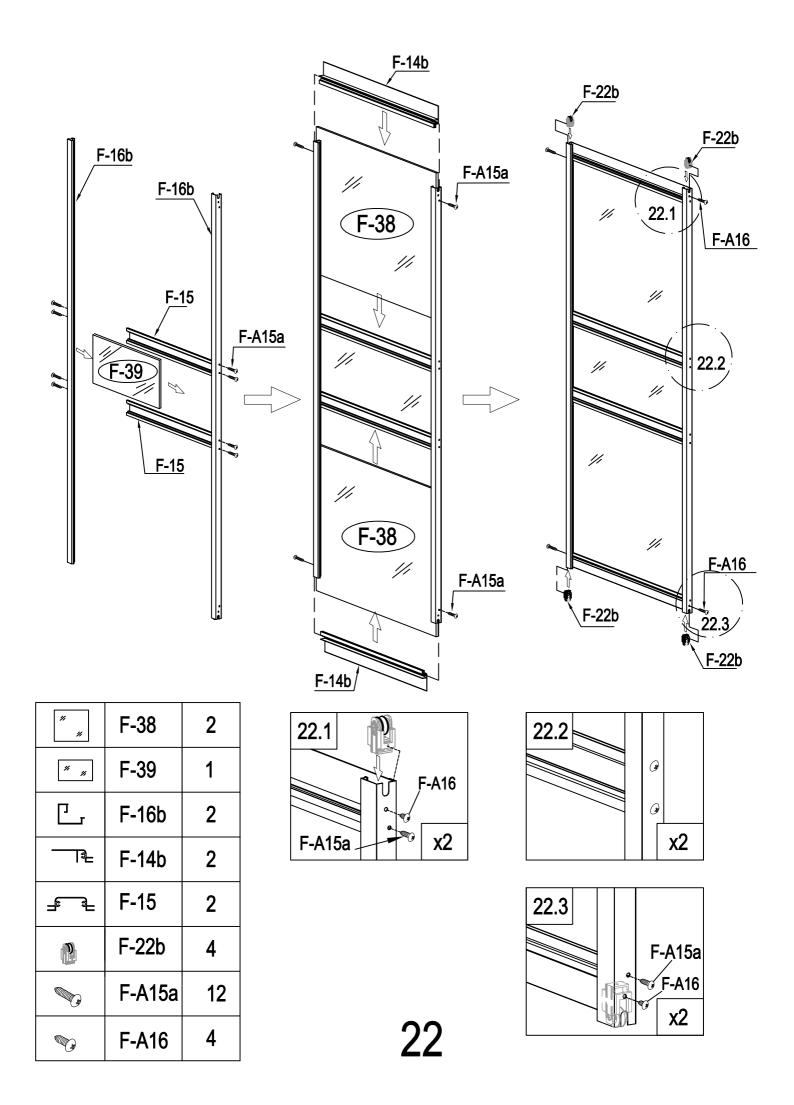

# PARTS LIST

|                | BASE  |          |     |          | WINDC  | W       |     |
|----------------|-------|----------|-----|----------|--------|---------|-----|
| IMAGE          | NO.   | L.       | QTY | IMAGE    | NO.    | L.      | QTY |
|                | F-01  | 280      | 4   |          | F-20   | 360     | 1   |
|                | F-02  | 1882     | 2   | ^ك       | F-25   | 580     | 1   |
|                | F-A01 | 1282     | 2   | <u> </u> | F-26   | 550     | 2   |
|                | F-03b | 1833     | 1   | <u>ح</u> | F-27   | 580     | 1   |
| ļ.,            | F-04  | 1833     | 1   |          | F-28   | 620     | 1   |
|                | F-A02 | 1233     | 2   | × *      | F-37   | 577x583 | 1   |
|                | F-A13 |          | 14  |          |        |         |     |
|                |       |          |     |          | SCREW  |         |     |
|                |       | ROOF     |     | IMAGE    | NO.    | L.      | QTY |
| IMAGE          | NO.   | L.       | QTY | () and   | F-A14  |         | 128 |
|                | F-05  | 1240     | 4   | ST4x10 🔊 | F-A15a |         | 12  |
|                | F-06  | 1105     | 2   | ST4x8 🔊  | F-A16  |         | 6   |
|                | F-07  | 1105     | 2   |          |        |         |     |
|                | F-08  | 1650     | 1   |          | DOOF   |         | 1   |
| Î              | F-09  | 1650     | 1   | IMAGE    | NO.    | L.      | QTY |
|                | F-23  | 1240     | 2   |          | F-12   | 572.5   | 1   |
|                | F-24  | 1100     | 2   |          | F-13   | 1240    | 1   |
|                | F-48  | 568      | 5   |          | F-14b  | 600     | 2   |
|                | F-10  | 1644     | 1   |          | F-15   | 600     | 2   |
|                | F-11  | 1644     | 1   |          | F-16b  | 1615    | 2   |
|                | F-A05 | 1236     | 2   | ŀ        | F-21   | 376     | 1   |
| <u> </u>       | F-A06 | 1233     | 2   | <u></u>  | F-22b  |         | 4   |
|                | F-17i | 618      | 2   | * *      | F-38   | 590x598 | 2   |
|                | F-18i | 1815     | 1   | *        | F-39   | 251x598 | 1   |
|                | F-41  | 1216     | 2   |          |        |         |     |
|                | F-29  | 1360     | 4   |          | PLASTI |         | 1   |
|                | F-30  | 1328     | 4   | IMAGE    | NO.    | L.      | QTY |
| ₩              | F-A07 | 1233     | 1   |          | G-P1   |         | 4   |
| ***            | F-31a | 1217x585 | 5   | <b>₽</b> | G-P2   |         | 2   |
| x              | F-31b | 618x585  | 1   | E E      | G-P3L  |         | 1   |
| <u> </u>       | F-32a | 412x585  | 2   |          | G-P3R  |         | 1   |
| */             | F-33a | 412x585  | 2   |          |        |         |     |
| * * *          | F-34  | 1238x585 | 4   |          |        |         |     |
| × ×            | F-35  | 1110x585 | 3   |          |        |         |     |
| *              | F-36  | 540x585  | 1   |          |        |         |     |
|                | F-40  |          | 1   |          |        |         |     |
| <u><u></u></u> | F-19  |          | 8   |          |        |         |     |
|                |       |          |     |          |        |         |     |