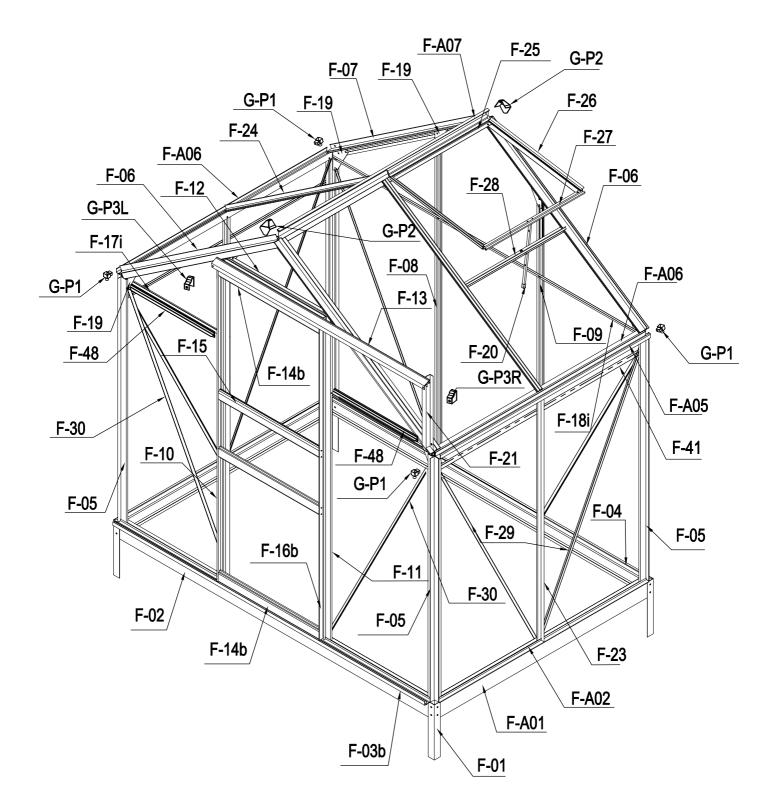

# PARTS LIST

|                | BASE  |          |     |          | WINDC  | W       |     |
|----------------|-------|----------|-----|----------|--------|---------|-----|
| IMAGE          | NO.   | L.       | QTY | IMAGE    | NO.    | L.      | QTY |
|                | F-01  | 280      | 4   |          | F-20   | 360     | 1   |
|                | F-02  | 1882     | 2   | ^ك       | F-25   | 580     | 1   |
|                | F-A01 | 1282     | 2   | <u> </u> | F-26   | 550     | 2   |
|                | F-03b | 1833     | 1   | <u>ح</u> | F-27   | 580     | 1   |
| ļ.,            | F-04  | 1833     | 1   |          | F-28   | 620     | 1   |
|                | F-A02 | 1233     | 2   | × *      | F-37   | 577x583 | 1   |
|                | F-A13 |          | 14  |          |        |         |     |
|                |       |          |     |          | SCREW  |         |     |
|                |       | ROOF     |     | IMAGE    | NO.    | L.      | QTY |
| IMAGE          | NO.   | L.       | QTY | () and   | F-A14  |         | 128 |
|                | F-05  | 1240     | 4   | ST4x10 🔊 | F-A15a |         | 12  |
|                | F-06  | 1105     | 2   | ST4x8 🔊  | F-A16  |         | 6   |
|                | F-07  | 1105     | 2   |          |        |         |     |
|                | F-08  | 1650     | 1   |          | DOOF   |         | 1   |
| Î              | F-09  | 1650     | 1   | IMAGE    | NO.    | L.      | QTY |
|                | F-23  | 1240     | 2   |          | F-12   | 572.5   | 1   |
|                | F-24  | 1100     | 2   |          | F-13   | 1240    | 1   |
|                | F-48  | 568      | 5   |          | F-14b  | 600     | 2   |
|                | F-10  | 1644     | 1   |          | F-15   | 600     | 2   |
|                | F-11  | 1644     | 1   |          | F-16b  | 1615    | 2   |
|                | F-A05 | 1236     | 2   | ŀ        | F-21   | 376     | 1   |
| <u> </u>       | F-A06 | 1233     | 2   | <u></u>  | F-22b  |         | 4   |
|                | F-17i | 618      | 2   | * *      | F-38   | 590x598 | 2   |
|                | F-18i | 1815     | 1   | *        | F-39   | 251x598 | 1   |
|                | F-41  | 1216     | 2   |          |        |         |     |
|                | F-29  | 1360     | 4   |          | PLASTI |         | 1   |
|                | F-30  | 1328     | 4   | IMAGE    | NO.    | L.      | QTY |
| ₩              | F-A07 | 1233     | 1   |          | G-P1   |         | 4   |
| ***            | F-31a | 1217x585 | 5   | <b>₽</b> | G-P2   |         | 2   |
| x              | F-31b | 618x585  | 1   | E E      | G-P3L  |         | 1   |
| <u> </u>       | F-32a | 412x585  | 2   |          | G-P3R  |         | 1   |
| */             | F-33a | 412x585  | 2   |          |        |         |     |
| * * *          | F-34  | 1238x585 | 4   |          |        |         |     |
| × ×            | F-35  | 1110x585 | 3   |          |        |         |     |
| *              | F-36  | 540x585  | 1   |          |        |         |     |
|                | F-40  |          | 1   |          |        |         |     |
| <u><u></u></u> | F-19  |          | 8   |          |        |         |     |
|                |       |          |     |          |        |         |     |

| F-A01 | 2  |
|-------|----|
| F-02  | 2  |
| F-01  | 4  |
| F-A14 | 16 |

| ļ.,  | F-A02 | 2 |
|------|-------|---|
| ļ.,  | F-04  | 1 |
| ┞┅╍╁ | F-03b | 1 |
|      | F-A14 | 8 |

| F-23  | 2 |
|-------|---|
| F-A14 | 2 |

|          | F-A13 | 4 |
|----------|-------|---|
|          | F-30  | 4 |
| ,        | F-19  | 2 |
| ()<br>() | F-A14 | 8 |

| *  | F-31b | 1  |
|----|-------|----|
| R  | F-32a | 2  |
| */ | F-33a | 2  |
|    | F-48  | 5  |
|    | F-A14 | 10 |

| F-12  | 1 |
|-------|---|
| F-40  | 1 |
| F-A14 | 2 |

| <i>#</i><br><i>#</i> | F-36 | 1 |
|----------------------|------|---|
| <i># # #</i>         | F-35 | 3 |

П

|| ||

1 1

| Ø | G-P2  | 2 |
|---|-------|---|
| Ð | G-P3L | 1 |
|   | G-P3R | 1 |
|   | F-A14 | 2 |