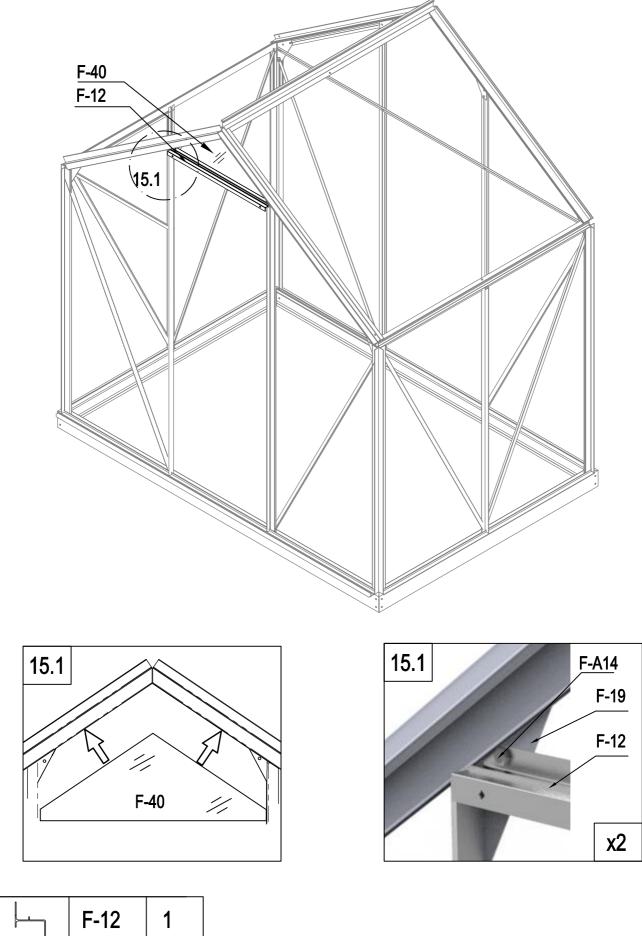

# PARTS LIST

|                | BASE  |          |     |          | WINDC  | W       |     |
|----------------|-------|----------|-----|----------|--------|---------|-----|
| IMAGE          | NO.   | L.       | QTY | IMAGE    | NO.    | L.      | QTY |
|                | F-01  | 280      | 4   |          | F-20   | 360     | 1   |
|                | F-02  | 1882     | 2   | ^ك       | F-25   | 580     | 1   |
|                | F-A01 | 1282     | 2   | <u> </u> | F-26   | 550     | 2   |
|                | F-03b | 1833     | 1   | <u>ح</u> | F-27   | 580     | 1   |
| ļ.,            | F-04  | 1833     | 1   |          | F-28   | 620     | 1   |
|                | F-A02 | 1233     | 2   | × *      | F-37   | 577x583 | 1   |
|                | F-A13 |          | 14  |          |        |         |     |
|                |       |          |     |          | SCREW  |         |     |
|                |       | ROOF     |     | IMAGE    | NO.    | L.      | QTY |
| IMAGE          | NO.   | L.       | QTY | () and   | F-A14  |         | 128 |
|                | F-05  | 1240     | 4   | ST4x10 🔊 | F-A15a |         | 12  |
|                | F-06  | 1105     | 2   | ST4x8 🔊  | F-A16  |         | 6   |
|                | F-07  | 1105     | 2   |          |        |         |     |
|                | F-08  | 1650     | 1   |          | DOOF   |         | 1   |
| Î              | F-09  | 1650     | 1   | IMAGE    | NO.    | L.      | QTY |
|                | F-23  | 1240     | 2   |          | F-12   | 572.5   | 1   |
|                | F-24  | 1100     | 2   |          | F-13   | 1240    | 1   |
|                | F-48  | 568      | 5   |          | F-14b  | 600     | 2   |
|                | F-10  | 1644     | 1   |          | F-15   | 600     | 2   |
|                | F-11  | 1644     | 1   |          | F-16b  | 1615    | 2   |
|                | F-A05 | 1236     | 2   | ŀ        | F-21   | 376     | 1   |
| <u> </u>       | F-A06 | 1233     | 2   | <u></u>  | F-22b  |         | 4   |
|                | F-17i | 618      | 2   | * *      | F-38   | 590x598 | 2   |
|                | F-18i | 1815     | 1   | *        | F-39   | 251x598 | 1   |
|                | F-41  | 1216     | 2   |          |        |         |     |
|                | F-29  | 1360     | 4   |          | PLASTI |         | 1   |
|                | F-30  | 1328     | 4   | IMAGE    | NO.    | L.      | QTY |
| ₩              | F-A07 | 1233     | 1   |          | G-P1   |         | 4   |
| ***            | F-31a | 1217x585 | 5   | <b>₽</b> | G-P2   |         | 2   |
| x              | F-31b | 618x585  | 1   | E E      | G-P3L  |         | 1   |
| <u> </u>       | F-32a | 412x585  | 2   |          | G-P3R  |         | 1   |
| */             | F-33a | 412x585  | 2   |          |        |         |     |
| * * *          | F-34  | 1238x585 | 4   |          |        |         |     |
| × ×            | F-35  | 1110x585 | 3   |          |        |         |     |
| *              | F-36  | 540x585  | 1   |          |        |         |     |
|                | F-40  |          | 1   |          |        |         |     |
| <u><u></u></u> | F-19  |          | 8   |          |        |         |     |
|                |       |          |     |          |        |         |     |