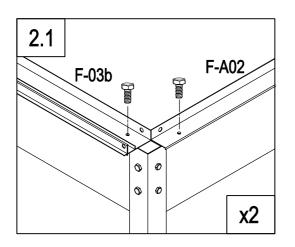

# PARTS LIST

|                | BASE  |          |     |          | WINDC  | W       |     |
|----------------|-------|----------|-----|----------|--------|---------|-----|
| IMAGE          | NO.   | L.       | QTY | IMAGE    | NO.    | L.      | QTY |
|                | F-01  | 280      | 4   |          | F-20   | 360     | 1   |
|                | F-02  | 1882     | 2   | ^ك       | F-25   | 580     | 1   |
|                | F-A01 | 1282     | 2   | <u> </u> | F-26   | 550     | 2   |
|                | F-03b | 1833     | 1   | <u>ح</u> | F-27   | 580     | 1   |
| ļ.,            | F-04  | 1833     | 1   |          | F-28   | 620     | 1   |
|                | F-A02 | 1233     | 2   | × *      | F-37   | 577x583 | 1   |
|                | F-A13 |          | 14  |          |        |         |     |
|                |       |          |     |          | SCREW  |         |     |
|                |       | ROOF     |     | IMAGE    | NO.    | L.      | QTY |
| IMAGE          | NO.   | L.       | QTY | () and   | F-A14  |         | 128 |
|                | F-05  | 1240     | 4   | ST4x10 🔊 | F-A15a |         | 12  |
|                | F-06  | 1105     | 2   | ST4x8 🔊  | F-A16  |         | 6   |
|                | F-07  | 1105     | 2   |          |        |         |     |
|                | F-08  | 1650     | 1   |          | DOOF   |         | 1   |
| Î              | F-09  | 1650     | 1   | IMAGE    | NO.    | L.      | QTY |
|                | F-23  | 1240     | 2   |          | F-12   | 572.5   | 1   |
|                | F-24  | 1100     | 2   |          | F-13   | 1240    | 1   |
|                | F-48  | 568      | 5   |          | F-14b  | 600     | 2   |
|                | F-10  | 1644     | 1   |          | F-15   | 600     | 2   |
|                | F-11  | 1644     | 1   |          | F-16b  | 1615    | 2   |
|                | F-A05 | 1236     | 2   | ŀ        | F-21   | 376     | 1   |
| <u> </u>       | F-A06 | 1233     | 2   | <u></u>  | F-22b  |         | 4   |
|                | F-17i | 618      | 2   | * *      | F-38   | 590x598 | 2   |
|                | F-18i | 1815     | 1   | *        | F-39   | 251x598 | 1   |
|                | F-41  | 1216     | 2   |          |        |         |     |
|                | F-29  | 1360     | 4   |          | PLASTI |         | 1   |
|                | F-30  | 1328     | 4   | IMAGE    | NO.    | L.      | QTY |
| ₩              | F-A07 | 1233     | 1   |          | G-P1   |         | 4   |
| ***            | F-31a | 1217x585 | 5   | <b>₽</b> | G-P2   |         | 2   |
| x              | F-31b | 618x585  | 1   | E E      | G-P3L  |         | 1   |
| <u> </u>       | F-32a | 412x585  | 2   |          | G-P3R  |         | 1   |
| */             | F-33a | 412x585  | 2   |          |        |         |     |
| * * *          | F-34  | 1238x585 | 4   |          |        |         |     |
| × ×            | F-35  | 1110x585 | 3   |          |        |         |     |
| *              | F-36  | 540x585  | 1   |          |        |         |     |
|                | F-40  |          | 1   |          |        |         |     |
| <u><u></u></u> | F-19  |          | 8   |          |        |         |     |
|                |       |          |     |          |        |         |     |

| F-A01 | 2  |
|-------|----|
| F-02  | 2  |
| F-01  | 4  |
| F-A14 | 16 |

| ļ.,  | F-A02 | 2 |
|------|-------|---|
| ļ.,  | F-04  | 1 |
| ┞┅╍╁ | F-03b | 1 |
|      | F-A14 | 8 |

| F-23  | 2 |
|-------|---|
| F-A14 | 2 |