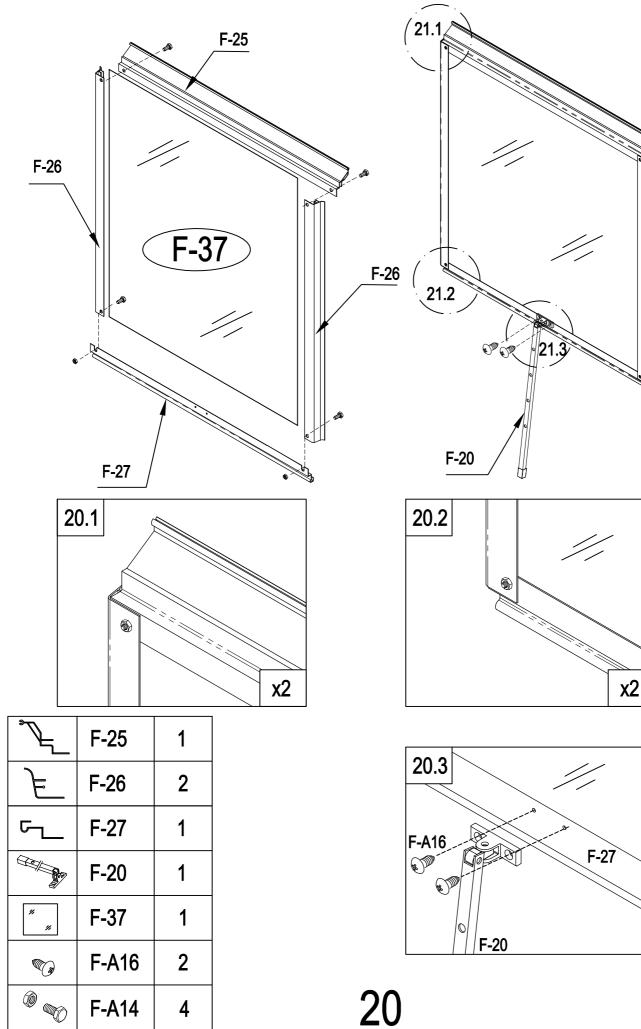

# PARTS LIST

|                | BASE  |          |     |          | WINDC  | W       |     |
|----------------|-------|----------|-----|----------|--------|---------|-----|
| IMAGE          | NO.   | L.       | QTY | IMAGE    | NO.    | L.      | QTY |
|                | F-01  | 280      | 4   |          | F-20   | 360     | 1   |
|                | F-02  | 1882     | 2   | ^ك       | F-25   | 580     | 1   |
|                | F-A01 | 1282     | 2   | <u> </u> | F-26   | 550     | 2   |
|                | F-03b | 1833     | 1   | <u>ح</u> | F-27   | 580     | 1   |
| ļ.,            | F-04  | 1833     | 1   |          | F-28   | 620     | 1   |
|                | F-A02 | 1233     | 2   | × *      | F-37   | 577x583 | 1   |
|                | F-A13 |          | 14  |          |        |         |     |
|                |       |          |     |          | SCREW  |         |     |
|                |       | ROOF     |     | IMAGE    | NO.    | L.      | QTY |
| IMAGE          | NO.   | L.       | QTY | () and   | F-A14  |         | 128 |
|                | F-05  | 1240     | 4   | ST4x10 🔊 | F-A15a |         | 12  |
|                | F-06  | 1105     | 2   | ST4x8 🔊  | F-A16  |         | 6   |
|                | F-07  | 1105     | 2   |          |        |         |     |
|                | F-08  | 1650     | 1   |          | DOOF   |         | 1   |
| Î              | F-09  | 1650     | 1   | IMAGE    | NO.    | L.      | QTY |
|                | F-23  | 1240     | 2   |          | F-12   | 572.5   | 1   |
|                | F-24  | 1100     | 2   |          | F-13   | 1240    | 1   |
|                | F-48  | 568      | 5   |          | F-14b  | 600     | 2   |
|                | F-10  | 1644     | 1   |          | F-15   | 600     | 2   |
|                | F-11  | 1644     | 1   |          | F-16b  | 1615    | 2   |
|                | F-A05 | 1236     | 2   | ŀ        | F-21   | 376     | 1   |
| <u> </u>       | F-A06 | 1233     | 2   | <u></u>  | F-22b  |         | 4   |
|                | F-17i | 618      | 2   | * *      | F-38   | 590x598 | 2   |
|                | F-18i | 1815     | 1   | *        | F-39   | 251x598 | 1   |
|                | F-41  | 1216     | 2   |          |        |         |     |
|                | F-29  | 1360     | 4   |          | PLASTI |         | 1   |
|                | F-30  | 1328     | 4   | IMAGE    | NO.    | L.      | QTY |
| ₩              | F-A07 | 1233     | 1   |          | G-P1   |         | 4   |
| ***            | F-31a | 1217x585 | 5   | <b>₽</b> | G-P2   |         | 2   |
| x              | F-31b | 618x585  | 1   | E E      | G-P3L  |         | 1   |
| <u> </u>       | F-32a | 412x585  | 2   |          | G-P3R  |         | 1   |
| */             | F-33a | 412x585  | 2   |          |        |         |     |
| * * *          | F-34  | 1238x585 | 4   |          |        |         |     |
| × ×            | F-35  | 1110x585 | 3   |          |        |         |     |
| *              | F-36  | 540x585  | 1   |          |        |         |     |
|                | F-40  |          | 1   |          |        |         |     |
| <u><u></u></u> | F-19  |          | 8   |          |        |         |     |
|                |       |          |     |          |        |         |     |