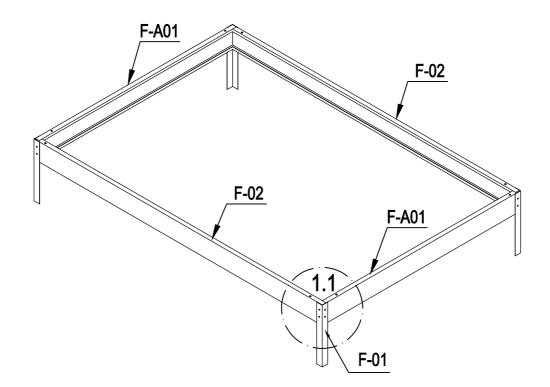

# PARTS LIST

|                | BASE  |          |     |          | WINDC  | W       |     |
|----------------|-------|----------|-----|----------|--------|---------|-----|
| IMAGE          | NO.   | L.       | QTY | IMAGE    | NO.    | L.      | QTY |
|                | F-01  | 280      | 4   |          | F-20   | 360     | 1   |
|                | F-02  | 1882     | 2   | ^ك       | F-25   | 580     | 1   |
|                | F-A01 | 1282     | 2   | <u> </u> | F-26   | 550     | 2   |
|                | F-03b | 1833     | 1   | <u>ح</u> | F-27   | 580     | 1   |
| ļ.,            | F-04  | 1833     | 1   |          | F-28   | 620     | 1   |
|                | F-A02 | 1233     | 2   | × *      | F-37   | 577x583 | 1   |
|                | F-A13 |          | 14  |          |        |         |     |
|                |       |          |     |          | SCREW  |         |     |
|                |       | ROOF     |     | IMAGE    | NO.    | L.      | QTY |
| IMAGE          | NO.   | L.       | QTY | () and   | F-A14  |         | 128 |
|                | F-05  | 1240     | 4   | ST4x10 🔊 | F-A15a |         | 12  |
|                | F-06  | 1105     | 2   | ST4x8 🔊  | F-A16  |         | 6   |
|                | F-07  | 1105     | 2   |          |        |         |     |
|                | F-08  | 1650     | 1   |          | DOOF   |         | 1   |
| Î              | F-09  | 1650     | 1   | IMAGE    | NO.    | L.      | QTY |
|                | F-23  | 1240     | 2   |          | F-12   | 572.5   | 1   |
|                | F-24  | 1100     | 2   |          | F-13   | 1240    | 1   |
|                | F-48  | 568      | 5   |          | F-14b  | 600     | 2   |
|                | F-10  | 1644     | 1   |          | F-15   | 600     | 2   |
|                | F-11  | 1644     | 1   |          | F-16b  | 1615    | 2   |
|                | F-A05 | 1236     | 2   | ŀ        | F-21   | 376     | 1   |
| <u> </u>       | F-A06 | 1233     | 2   | <u></u>  | F-22b  |         | 4   |
|                | F-17i | 618      | 2   | * *      | F-38   | 590x598 | 2   |
|                | F-18i | 1815     | 1   | *        | F-39   | 251x598 | 1   |
|                | F-41  | 1216     | 2   |          |        |         |     |
|                | F-29  | 1360     | 4   |          | PLASTI |         | 1   |
|                | F-30  | 1328     | 4   | IMAGE    | NO.    | L.      | QTY |
| ₩              | F-A07 | 1233     | 1   |          | G-P1   |         | 4   |
| ***            | F-31a | 1217x585 | 5   | <b>₽</b> | G-P2   |         | 2   |
| x              | F-31b | 618x585  | 1   | E E      | G-P3L  |         | 1   |
| <u> </u>       | F-32a | 412x585  | 2   |          | G-P3R  |         | 1   |
| */             | F-33a | 412x585  | 2   |          |        |         |     |
| * * *          | F-34  | 1238x585 | 4   |          |        |         |     |
| × ×            | F-35  | 1110x585 | 3   |          |        |         |     |
| *              | F-36  | 540x585  | 1   |          |        |         |     |
|                | F-40  |          | 1   |          |        |         |     |
| <u><u></u></u> | F-19  |          | 8   |          |        |         |     |
|                |       |          |     |          |        |         |     |

| F-A01 | 2  |
|-------|----|
| F-02  | 2  |
| F-01  | 4  |
| F-A14 | 16 |

| ļ.,  | F-A02 | 2 |
|------|-------|---|
| ļ.,  | F-04  | 1 |
| ┞┅╍╁ | F-03b | 1 |
|      | F-A14 | 8 |

| F-23  | 2 |
|-------|---|
| F-A14 | 2 |