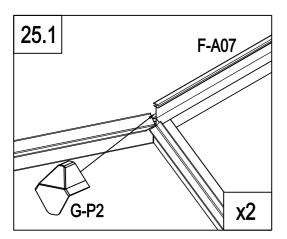

# PARTS LIST

|                | BASE  |          |     |          | WINDC  | W       |     |
|----------------|-------|----------|-----|----------|--------|---------|-----|
| IMAGE          | NO.   | L.       | QTY | IMAGE    | NO.    | L.      | QTY |
|                | F-01  | 280      | 4   |          | F-20   | 360     | 1   |
|                | F-02  | 1882     | 2   | ^ك       | F-25   | 580     | 1   |
|                | F-A01 | 1282     | 2   | <u> </u> | F-26   | 550     | 2   |
|                | F-03b | 1833     | 1   | <u>ح</u> | F-27   | 580     | 1   |
| ļ.,            | F-04  | 1833     | 1   |          | F-28   | 620     | 1   |
|                | F-A02 | 1233     | 2   | × *      | F-37   | 577x583 | 1   |
|                | F-A13 |          | 14  |          |        |         |     |
|                |       |          |     |          | SCREW  |         |     |
|                |       | ROOF     |     | IMAGE    | NO.    | L.      | QTY |
| IMAGE          | NO.   | L.       | QTY | () and   | F-A14  |         | 128 |
|                | F-05  | 1240     | 4   | ST4x10 🔊 | F-A15a |         | 12  |
|                | F-06  | 1105     | 2   | ST4x8 🔊  | F-A16  |         | 6   |
|                | F-07  | 1105     | 2   |          |        |         |     |
|                | F-08  | 1650     | 1   |          | DOOF   |         | 1   |
| Î              | F-09  | 1650     | 1   | IMAGE    | NO.    | L.      | QTY |
|                | F-23  | 1240     | 2   |          | F-12   | 572.5   | 1   |
|                | F-24  | 1100     | 2   |          | F-13   | 1240    | 1   |
|                | F-48  | 568      | 5   |          | F-14b  | 600     | 2   |
|                | F-10  | 1644     | 1   |          | F-15   | 600     | 2   |
|                | F-11  | 1644     | 1   |          | F-16b  | 1615    | 2   |
|                | F-A05 | 1236     | 2   | ŀ        | F-21   | 376     | 1   |
| <u> </u>       | F-A06 | 1233     | 2   | <u></u>  | F-22b  |         | 4   |
|                | F-17i | 618      | 2   | * *      | F-38   | 590x598 | 2   |
|                | F-18i | 1815     | 1   | *        | F-39   | 251x598 | 1   |
|                | F-41  | 1216     | 2   |          |        |         |     |
|                | F-29  | 1360     | 4   |          | PLASTI |         | 1   |
|                | F-30  | 1328     | 4   | IMAGE    | NO.    | L.      | QTY |
| ₩              | F-A07 | 1233     | 1   |          | G-P1   |         | 4   |
| ***            | F-31a | 1217x585 | 5   | <b>₽</b> | G-P2   |         | 2   |
| x              | F-31b | 618x585  | 1   | E E      | G-P3L  |         | 1   |
| <u> </u>       | F-32a | 412x585  | 2   |          | G-P3R  |         | 1   |
| */             | F-33a | 412x585  | 2   |          |        |         |     |
| * * *          | F-34  | 1238x585 | 4   |          |        |         |     |
| × ×            | F-35  | 1110x585 | 3   |          |        |         |     |
| *              | F-36  | 540x585  | 1   |          |        |         |     |
|                | F-40  |          | 1   |          |        |         |     |
| <u><u></u></u> | F-19  |          | 8   |          |        |         |     |
|                |       |          |     |          |        |         |     |