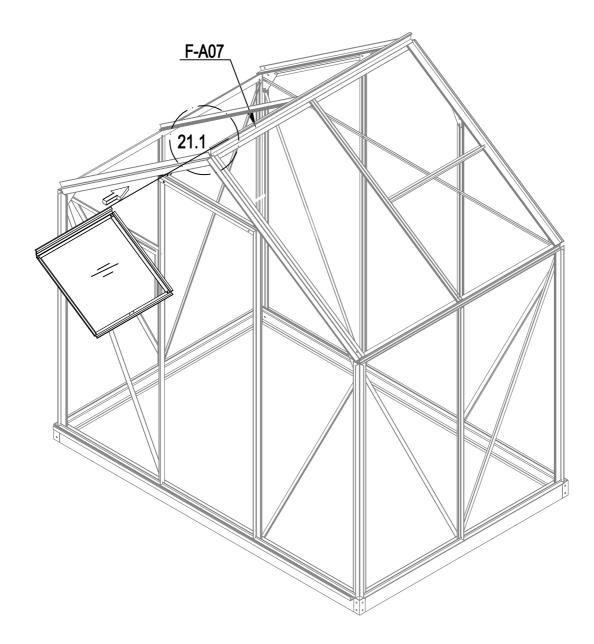

# PARTS LIST

|                | BASE  |          |     |          | WINDC  | W       |     |
|----------------|-------|----------|-----|----------|--------|---------|-----|
| IMAGE          | NO.   | L.       | QTY | IMAGE    | NO.    | L.      | QTY |
|                | F-01  | 280      | 4   |          | F-20   | 360     | 1   |
|                | F-02  | 1882     | 2   | ^ك       | F-25   | 580     | 1   |
|                | F-A01 | 1282     | 2   | <u> </u> | F-26   | 550     | 2   |
|                | F-03b | 1833     | 1   | <u>ح</u> | F-27   | 580     | 1   |
| ļ.,            | F-04  | 1833     | 1   |          | F-28   | 620     | 1   |
|                | F-A02 | 1233     | 2   | × *      | F-37   | 577x583 | 1   |
|                | F-A13 |          | 14  |          |        |         |     |
|                |       |          |     |          | SCREW  |         |     |
|                |       | ROOF     |     | IMAGE    | NO.    | L.      | QTY |
| IMAGE          | NO.   | L.       | QTY | () and   | F-A14  |         | 128 |
|                | F-05  | 1240     | 4   | ST4x10 🔊 | F-A15a |         | 12  |
|                | F-06  | 1105     | 2   | ST4x8 🔊  | F-A16  |         | 6   |
|                | F-07  | 1105     | 2   |          |        |         |     |
|                | F-08  | 1650     | 1   |          | DOOF   |         | 1   |
| Î              | F-09  | 1650     | 1   | IMAGE    | NO.    | L.      | QTY |
|                | F-23  | 1240     | 2   |          | F-12   | 572.5   | 1   |
|                | F-24  | 1100     | 2   |          | F-13   | 1240    | 1   |
|                | F-48  | 568      | 5   |          | F-14b  | 600     | 2   |
|                | F-10  | 1644     | 1   |          | F-15   | 600     | 2   |
|                | F-11  | 1644     | 1   |          | F-16b  | 1615    | 2   |
|                | F-A05 | 1236     | 2   | ŀ        | F-21   | 376     | 1   |
| <u> </u>       | F-A06 | 1233     | 2   | <u></u>  | F-22b  |         | 4   |
|                | F-17i | 618      | 2   | * *      | F-38   | 590x598 | 2   |
|                | F-18i | 1815     | 1   | *        | F-39   | 251x598 | 1   |
|                | F-41  | 1216     | 2   |          |        |         |     |
|                | F-29  | 1360     | 4   |          | PLASTI |         | 1   |
|                | F-30  | 1328     | 4   | IMAGE    | NO.    | L.      | QTY |
| ₩              | F-A07 | 1233     | 1   |          | G-P1   |         | 4   |
| ***            | F-31a | 1217x585 | 5   | <b>₽</b> | G-P2   |         | 2   |
| x              | F-31b | 618x585  | 1   | E E      | G-P3L  |         | 1   |
| <u> </u>       | F-32a | 412x585  | 2   |          | G-P3R  |         | 1   |
| */             | F-33a | 412x585  | 2   |          |        |         |     |
| * * *          | F-34  | 1238x585 | 4   |          |        |         |     |
| × ×            | F-35  | 1110x585 | 3   |          |        |         |     |
| *              | F-36  | 540x585  | 1   |          |        |         |     |
|                | F-40  |          | 1   |          |        |         |     |
| <u><u></u></u> | F-19  |          | 8   |          |        |         |     |
|                |       |          |     |          |        |         |     |