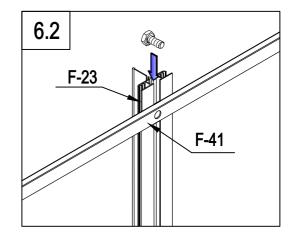

# PARTS LIST

|                | BASE  |          |     |          | WINDC  | W       |     |
|----------------|-------|----------|-----|----------|--------|---------|-----|
| IMAGE          | NO.   | L.       | QTY | IMAGE    | NO.    | L.      | QTY |
|                | F-01  | 280      | 4   |          | F-20   | 360     | 1   |
|                | F-02  | 1882     | 2   | ^ك       | F-25   | 580     | 1   |
|                | F-A01 | 1282     | 2   | <u> </u> | F-26   | 550     | 2   |
|                | F-03b | 1833     | 1   | <u>ح</u> | F-27   | 580     | 1   |
| ļ.,            | F-04  | 1833     | 1   |          | F-28   | 620     | 1   |
|                | F-A02 | 1233     | 2   | × *      | F-37   | 577x583 | 1   |
|                | F-A13 |          | 14  |          |        |         |     |
|                |       |          |     |          | SCREW  |         |     |
|                |       | ROOF     |     | IMAGE    | NO.    | L.      | QTY |
| IMAGE          | NO.   | L.       | QTY | () and   | F-A14  |         | 128 |
|                | F-05  | 1240     | 4   | ST4x10 🔊 | F-A15a |         | 12  |
|                | F-06  | 1105     | 2   | ST4x8 🔊  | F-A16  |         | 6   |
|                | F-07  | 1105     | 2   |          |        |         |     |
|                | F-08  | 1650     | 1   |          | DOOF   |         | 1   |
| Î              | F-09  | 1650     | 1   | IMAGE    | NO.    | L.      | QTY |
|                | F-23  | 1240     | 2   |          | F-12   | 572.5   | 1   |
|                | F-24  | 1100     | 2   |          | F-13   | 1240    | 1   |
|                | F-48  | 568      | 5   |          | F-14b  | 600     | 2   |
|                | F-10  | 1644     | 1   |          | F-15   | 600     | 2   |
|                | F-11  | 1644     | 1   |          | F-16b  | 1615    | 2   |
|                | F-A05 | 1236     | 2   | ŀ        | F-21   | 376     | 1   |
| <u> </u>       | F-A06 | 1233     | 2   | <u></u>  | F-22b  |         | 4   |
|                | F-17i | 618      | 2   | * *      | F-38   | 590x598 | 2   |
|                | F-18i | 1815     | 1   | *        | F-39   | 251x598 | 1   |
|                | F-41  | 1216     | 2   |          |        |         |     |
|                | F-29  | 1360     | 4   |          | PLASTI |         | 1   |
|                | F-30  | 1328     | 4   | IMAGE    | NO.    | L.      | QTY |
| ₩              | F-A07 | 1233     | 1   |          | G-P1   |         | 4   |
| ***            | F-31a | 1217x585 | 5   | <b>₽</b> | G-P2   |         | 2   |
| x              | F-31b | 618x585  | 1   | E E      | G-P3L  |         | 1   |
| <u> </u>       | F-32a | 412x585  | 2   |          | G-P3R  |         | 1   |
| */             | F-33a | 412x585  | 2   |          |        |         |     |
| * * *          | F-34  | 1238x585 | 4   |          |        |         |     |
| × ×            | F-35  | 1110x585 | 3   |          |        |         |     |
| *              | F-36  | 540x585  | 1   |          |        |         |     |
|                | F-40  |          | 1   |          |        |         |     |
| <u><u></u></u> | F-19  |          | 8   |          |        |         |     |
|                |       |          |     |          |        |         |     |