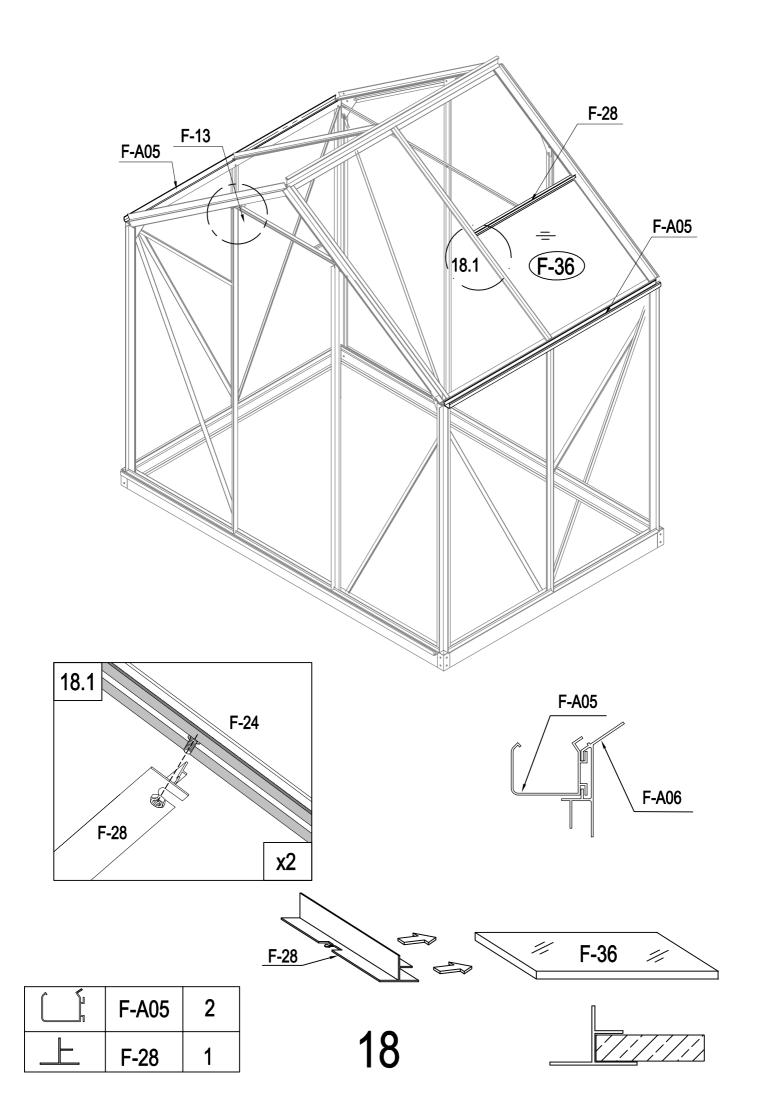

# PARTS LIST

|                | BASE  |          |     |          | WINDC  | W       |     |
|----------------|-------|----------|-----|----------|--------|---------|-----|
| IMAGE          | NO.   | L.       | QTY | IMAGE    | NO.    | L.      | QTY |
|                | F-01  | 280      | 4   |          | F-20   | 360     | 1   |
|                | F-02  | 1882     | 2   | ^ك       | F-25   | 580     | 1   |
|                | F-A01 | 1282     | 2   | <u> </u> | F-26   | 550     | 2   |
|                | F-03b | 1833     | 1   | <u>ح</u> | F-27   | 580     | 1   |
| ļ.,            | F-04  | 1833     | 1   |          | F-28   | 620     | 1   |
|                | F-A02 | 1233     | 2   | × *      | F-37   | 577x583 | 1   |
|                | F-A13 |          | 14  |          |        |         |     |
|                |       |          |     |          | SCREW  |         |     |
|                |       | ROOF     |     | IMAGE    | NO.    | L.      | QTY |
| IMAGE          | NO.   | L.       | QTY | () and   | F-A14  |         | 128 |
|                | F-05  | 1240     | 4   | ST4x10 🔊 | F-A15a |         | 12  |
|                | F-06  | 1105     | 2   | ST4x8 🔊  | F-A16  |         | 6   |
|                | F-07  | 1105     | 2   |          |        |         |     |
|                | F-08  | 1650     | 1   |          | DOOF   |         | 1   |
| Î              | F-09  | 1650     | 1   | IMAGE    | NO.    | L.      | QTY |
|                | F-23  | 1240     | 2   |          | F-12   | 572.5   | 1   |
|                | F-24  | 1100     | 2   |          | F-13   | 1240    | 1   |
|                | F-48  | 568      | 5   |          | F-14b  | 600     | 2   |
|                | F-10  | 1644     | 1   |          | F-15   | 600     | 2   |
|                | F-11  | 1644     | 1   |          | F-16b  | 1615    | 2   |
|                | F-A05 | 1236     | 2   | ŀ        | F-21   | 376     | 1   |
| <u> </u>       | F-A06 | 1233     | 2   | <u></u>  | F-22b  |         | 4   |
|                | F-17i | 618      | 2   | * *      | F-38   | 590x598 | 2   |
|                | F-18i | 1815     | 1   | *        | F-39   | 251x598 | 1   |
|                | F-41  | 1216     | 2   |          |        |         |     |
|                | F-29  | 1360     | 4   |          | PLASTI |         | 1   |
|                | F-30  | 1328     | 4   | IMAGE    | NO.    | L.      | QTY |
| ₩              | F-A07 | 1233     | 1   |          | G-P1   |         | 4   |
| ***            | F-31a | 1217x585 | 5   | <b>₽</b> | G-P2   |         | 2   |
| x              | F-31b | 618x585  | 1   | E E      | G-P3L  |         | 1   |
| <u> </u>       | F-32a | 412x585  | 2   |          | G-P3R  |         | 1   |
| */             | F-33a | 412x585  | 2   |          |        |         |     |
| * * *          | F-34  | 1238x585 | 4   |          |        |         |     |
| × ×            | F-35  | 1110x585 | 3   |          |        |         |     |
| *              | F-36  | 540x585  | 1   |          |        |         |     |
|                | F-40  |          | 1   |          |        |         |     |
| <u><u></u></u> | F-19  |          | 8   |          |        |         |     |
|                |       |          |     |          |        |         |     |