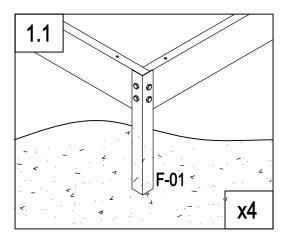

# PARTS LIST

|                | BASE  |          |     |          | WINDC  | W       |     |
|----------------|-------|----------|-----|----------|--------|---------|-----|
| IMAGE          | NO.   | L.       | QTY | IMAGE    | NO.    | L.      | QTY |
|                | F-01  | 280      | 4   |          | F-20   | 360     | 1   |
|                | F-02  | 1882     | 2   | ^ك       | F-25   | 580     | 1   |
|                | F-A01 | 1282     | 2   | <u> </u> | F-26   | 550     | 2   |
|                | F-03b | 1833     | 1   | <u>ح</u> | F-27   | 580     | 1   |
| ļ.,            | F-04  | 1833     | 1   |          | F-28   | 620     | 1   |
|                | F-A02 | 1233     | 2   | × *      | F-37   | 577x583 | 1   |
|                | F-A13 |          | 14  |          |        |         |     |
|                |       |          |     |          | SCREW  |         |     |
|                |       | ROOF     |     | IMAGE    | NO.    | L.      | QTY |
| IMAGE          | NO.   | L.       | QTY | () and   | F-A14  |         | 128 |
|                | F-05  | 1240     | 4   | ST4x10 🔊 | F-A15a |         | 12  |
|                | F-06  | 1105     | 2   | ST4x8 🔊  | F-A16  |         | 6   |
|                | F-07  | 1105     | 2   |          |        |         |     |
|                | F-08  | 1650     | 1   |          | DOOF   |         | 1   |
| Î              | F-09  | 1650     | 1   | IMAGE    | NO.    | L.      | QTY |
|                | F-23  | 1240     | 2   |          | F-12   | 572.5   | 1   |
|                | F-24  | 1100     | 2   |          | F-13   | 1240    | 1   |
|                | F-48  | 568      | 5   |          | F-14b  | 600     | 2   |
|                | F-10  | 1644     | 1   |          | F-15   | 600     | 2   |
|                | F-11  | 1644     | 1   |          | F-16b  | 1615    | 2   |
|                | F-A05 | 1236     | 2   | ŀ        | F-21   | 376     | 1   |
| <u> </u>       | F-A06 | 1233     | 2   | <u></u>  | F-22b  |         | 4   |
|                | F-17i | 618      | 2   | * *      | F-38   | 590x598 | 2   |
|                | F-18i | 1815     | 1   | *        | F-39   | 251x598 | 1   |
|                | F-41  | 1216     | 2   |          |        |         |     |
|                | F-29  | 1360     | 4   |          | PLASTI |         | 1   |
|                | F-30  | 1328     | 4   | IMAGE    | NO.    | L.      | QTY |
| ₩              | F-A07 | 1233     | 1   |          | G-P1   |         | 4   |
| ***            | F-31a | 1217x585 | 5   | <b>₽</b> | G-P2   |         | 2   |
| x              | F-31b | 618x585  | 1   | E E      | G-P3L  |         | 1   |
| <u> </u>       | F-32a | 412x585  | 2   |          | G-P3R  |         | 1   |
| */             | F-33a | 412x585  | 2   |          |        |         |     |
| * * *          | F-34  | 1238x585 | 4   |          |        |         |     |
| × ×            | F-35  | 1110x585 | 3   |          |        |         |     |
| *              | F-36  | 540x585  | 1   |          |        |         |     |
|                | F-40  |          | 1   |          |        |         |     |
| <u><u></u></u> | F-19  |          | 8   |          |        |         |     |
|                |       |          |     |          |        |         |     |

| F-A01 | 2  |
|-------|----|
| F-02  | 2  |
| F-01  | 4  |
| F-A14 | 16 |

| ļ.,  | F-A02 | 2 |
|------|-------|---|
| ļ.,  | F-04  | 1 |
| ┞┅╍╁ | F-03b | 1 |
|      | F-A14 | 8 |

| F-23  | 2 |
|-------|---|
| F-A14 | 2 |