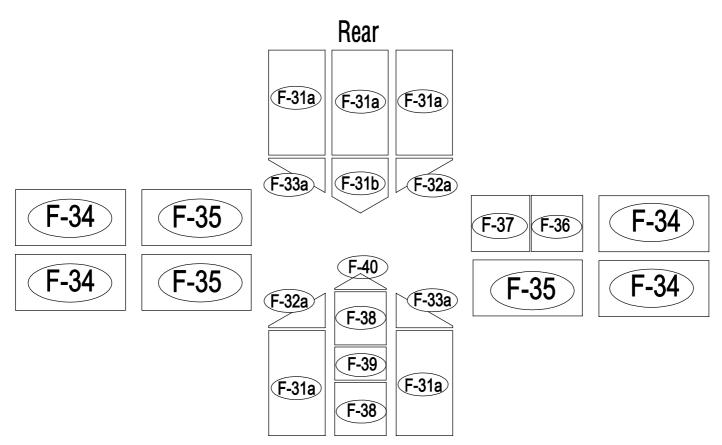

# PARTS LIST

|                | BASE  |          |     |          | WINDC  | W       |     |
|----------------|-------|----------|-----|----------|--------|---------|-----|
| IMAGE          | NO.   | L.       | QTY | IMAGE    | NO.    | L.      | QTY |
|                | F-01  | 280      | 4   |          | F-20   | 360     | 1   |
|                | F-02  | 1882     | 2   | ^ك       | F-25   | 580     | 1   |
|                | F-A01 | 1282     | 2   | <u> </u> | F-26   | 550     | 2   |
|                | F-03b | 1833     | 1   | <u>ح</u> | F-27   | 580     | 1   |
| ļ.,            | F-04  | 1833     | 1   |          | F-28   | 620     | 1   |
|                | F-A02 | 1233     | 2   | × *      | F-37   | 577x583 | 1   |
|                | F-A13 |          | 14  |          |        |         |     |
|                |       |          |     |          | SCREW  |         |     |
|                |       | ROOF     |     | IMAGE    | NO.    | L.      | QTY |
| IMAGE          | NO.   | L.       | QTY | () and   | F-A14  |         | 128 |
|                | F-05  | 1240     | 4   | ST4x10 🔊 | F-A15a |         | 12  |
|                | F-06  | 1105     | 2   | ST4x8 🔊  | F-A16  |         | 6   |
|                | F-07  | 1105     | 2   |          |        |         |     |
|                | F-08  | 1650     | 1   |          | DOOF   |         | 1   |
| Î              | F-09  | 1650     | 1   | IMAGE    | NO.    | L.      | QTY |
|                | F-23  | 1240     | 2   |          | F-12   | 572.5   | 1   |
|                | F-24  | 1100     | 2   |          | F-13   | 1240    | 1   |
|                | F-48  | 568      | 5   |          | F-14b  | 600     | 2   |
|                | F-10  | 1644     | 1   |          | F-15   | 600     | 2   |
|                | F-11  | 1644     | 1   |          | F-16b  | 1615    | 2   |
|                | F-A05 | 1236     | 2   | ŀ        | F-21   | 376     | 1   |
| <u> </u>       | F-A06 | 1233     | 2   | <u></u>  | F-22b  |         | 4   |
|                | F-17i | 618      | 2   | * *      | F-38   | 590x598 | 2   |
|                | F-18i | 1815     | 1   | *        | F-39   | 251x598 | 1   |
|                | F-41  | 1216     | 2   |          |        |         |     |
|                | F-29  | 1360     | 4   |          | PLASTI |         | 1   |
|                | F-30  | 1328     | 4   | IMAGE    | NO.    | L.      | QTY |
| ₩              | F-A07 | 1233     | 1   |          | G-P1   |         | 4   |
| ***            | F-31a | 1217x585 | 5   | <b>₽</b> | G-P2   |         | 2   |
| x              | F-31b | 618x585  | 1   | E E      | G-P3L  |         | 1   |
| <u> </u>       | F-32a | 412x585  | 2   |          | G-P3R  |         | 1   |
| */             | F-33a | 412x585  | 2   |          |        |         |     |
| * * *          | F-34  | 1238x585 | 4   |          |        |         |     |
| × ×            | F-35  | 1110x585 | 3   |          |        |         |     |
| *              | F-36  | 540x585  | 1   |          |        |         |     |
|                | F-40  |          | 1   |          |        |         |     |
| <u><u></u></u> | F-19  |          | 8   |          |        |         |     |
|                |       |          |     |          |        |         |     |

| F-A01 | 2  |
|-------|----|
| F-02  | 2  |
| F-01  | 4  |
| F-A14 | 16 |

| ļ.,  | F-A02 | 2 |
|------|-------|---|
| ļ.,  | F-04  | 1 |
| ┞┅╍╁ | F-03b | 1 |
|      | F-A14 | 8 |

| F-23  | 2 |
|-------|---|
| F-A14 | 2 |

|          | F-A13 | 4 |
|----------|-------|---|
|          | F-30  | 4 |
| ,        | F-19  | 2 |
| ()<br>() | F-A14 | 8 |

| *  | F-31b | 1  |
|----|-------|----|
| R  | F-32a | 2  |
| */ | F-33a | 2  |
|    | F-48  | 5  |
|    | F-A14 | 10 |

| F-12  | 1 |
|-------|---|
| F-40  | 1 |
| F-A14 | 2 |

| <i>#</i><br><i>#</i> | F-36 | 1 |
|----------------------|------|---|
| <i># # #</i>         | F-35 | 3 |

П

|| ||

1 1

| Ø | G-P2  | 2 |
|---|-------|---|
| Ð | G-P3L | 1 |
|   | G-P3R | 1 |
|   | F-A14 | 2 |