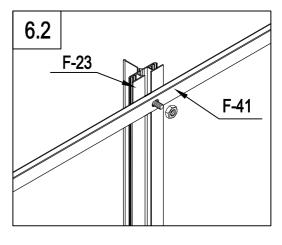

# PARTS LIST

|                | BASE  |          |     |          | WINDC  | W       |     |
|----------------|-------|----------|-----|----------|--------|---------|-----|
| IMAGE          | NO.   | L.       | QTY | IMAGE    | NO.    | L.      | QTY |
|                | F-01  | 280      | 4   |          | F-20   | 360     | 1   |
|                | F-02  | 1882     | 2   | ^ك       | F-25   | 580     | 1   |
|                | F-A01 | 1282     | 2   | <u> </u> | F-26   | 550     | 2   |
|                | F-03b | 1833     | 1   | <u>ح</u> | F-27   | 580     | 1   |
| ļ.,            | F-04  | 1833     | 1   |          | F-28   | 620     | 1   |
|                | F-A02 | 1233     | 2   | × *      | F-37   | 577x583 | 1   |
|                | F-A13 |          | 14  |          |        |         |     |
|                |       |          |     |          | SCREW  |         |     |
|                |       | ROOF     |     | IMAGE    | NO.    | L.      | QTY |
| IMAGE          | NO.   | L.       | QTY | () and   | F-A14  |         | 128 |
|                | F-05  | 1240     | 4   | ST4x10 🔊 | F-A15a |         | 12  |
|                | F-06  | 1105     | 2   | ST4x8 🔊  | F-A16  |         | 6   |
|                | F-07  | 1105     | 2   |          |        |         |     |
|                | F-08  | 1650     | 1   |          | DOOF   |         | 1   |
| Î              | F-09  | 1650     | 1   | IMAGE    | NO.    | L.      | QTY |
|                | F-23  | 1240     | 2   |          | F-12   | 572.5   | 1   |
|                | F-24  | 1100     | 2   |          | F-13   | 1240    | 1   |
|                | F-48  | 568      | 5   |          | F-14b  | 600     | 2   |
|                | F-10  | 1644     | 1   |          | F-15   | 600     | 2   |
|                | F-11  | 1644     | 1   |          | F-16b  | 1615    | 2   |
|                | F-A05 | 1236     | 2   | ŀ        | F-21   | 376     | 1   |
| <u> </u>       | F-A06 | 1233     | 2   | <u></u>  | F-22b  |         | 4   |
|                | F-17i | 618      | 2   | * *      | F-38   | 590x598 | 2   |
|                | F-18i | 1815     | 1   | *        | F-39   | 251x598 | 1   |
|                | F-41  | 1216     | 2   |          |        |         |     |
|                | F-29  | 1360     | 4   |          | PLASTI |         | 1   |
|                | F-30  | 1328     | 4   | IMAGE    | NO.    | L.      | QTY |
| ₩              | F-A07 | 1233     | 1   |          | G-P1   |         | 4   |
| ***            | F-31a | 1217x585 | 5   | <b>₽</b> | G-P2   |         | 2   |
| x              | F-31b | 618x585  | 1   | E E      | G-P3L  |         | 1   |
| <u> </u>       | F-32a | 412x585  | 2   |          | G-P3R  |         | 1   |
| */             | F-33a | 412x585  | 2   |          |        |         |     |
| * * *          | F-34  | 1238x585 | 4   |          |        |         |     |
| × ×            | F-35  | 1110x585 | 3   |          |        |         |     |
| *              | F-36  | 540x585  | 1   |          |        |         |     |
|                | F-40  |          | 1   |          |        |         |     |
| <u><u></u></u> | F-19  |          | 8   |          |        |         |     |
|                |       |          |     |          |        |         |     |