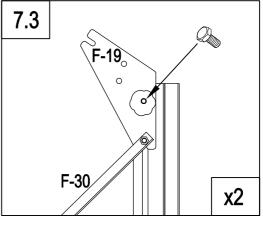

|          | F-A13 | 4 |
|----------|-------|---|
|          | F-30  | 4 |
| ,        | F-19  | 2 |
| ()<br>() | F-A14 | 8 |

| *  | F-31b | 1  |
|----|-------|----|
| R  | F-32a | 2  |
| */ | F-33a | 2  |
|    | F-48  | 5  |
|    | F-A14 | 10 |