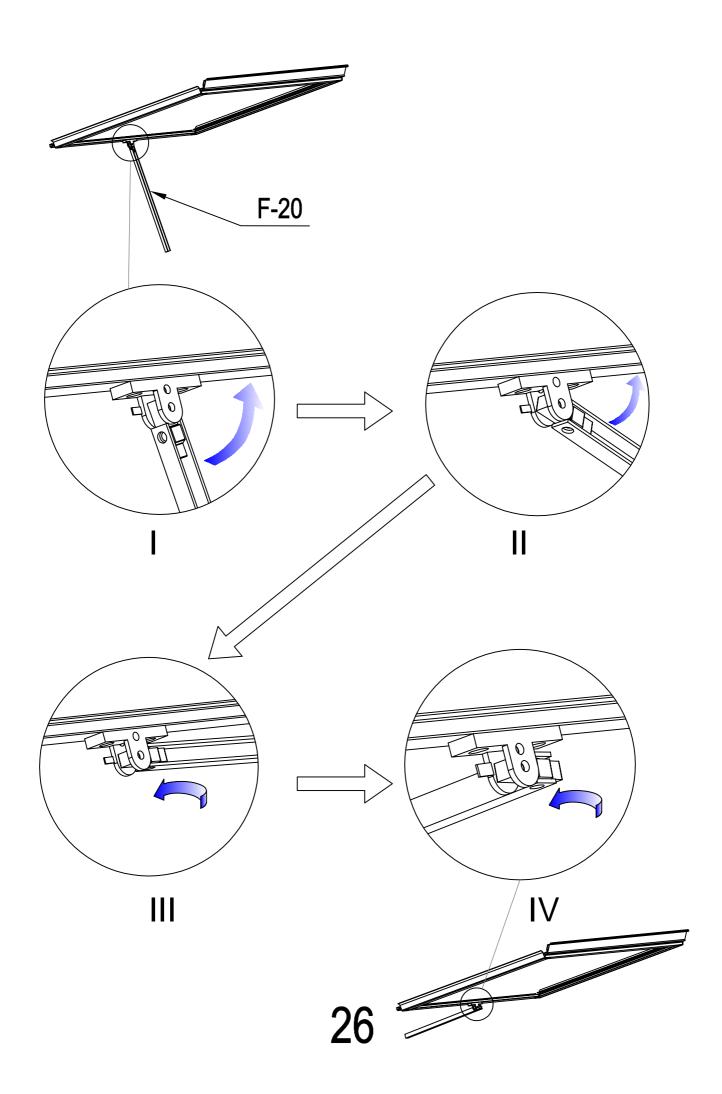

# PARTS LIST

|                | BASE  |          |     |          | WINDC  | W       |     |
|----------------|-------|----------|-----|----------|--------|---------|-----|
| IMAGE          | NO.   | L.       | QTY | IMAGE    | NO.    | L.      | QTY |
|                | F-01  | 280      | 4   |          | F-20   | 360     | 1   |
|                | F-02  | 1882     | 2   | ^ك       | F-25   | 580     | 1   |
|                | F-A01 | 1282     | 2   | <u> </u> | F-26   | 550     | 2   |
|                | F-03b | 1833     | 1   | <u>ح</u> | F-27   | 580     | 1   |
| ļ.,            | F-04  | 1833     | 1   |          | F-28   | 620     | 1   |
|                | F-A02 | 1233     | 2   | × *      | F-37   | 577x583 | 1   |
|                | F-A13 |          | 14  |          |        |         |     |
|                |       |          |     |          | SCREW  |         |     |
|                |       | ROOF     |     | IMAGE    | NO.    | L.      | QTY |
| IMAGE          | NO.   | L.       | QTY | () and   | F-A14  |         | 128 |
|                | F-05  | 1240     | 4   | ST4x10 🔊 | F-A15a |         | 12  |
|                | F-06  | 1105     | 2   | ST4x8 🔊  | F-A16  |         | 6   |
|                | F-07  | 1105     | 2   |          |        |         |     |
|                | F-08  | 1650     | 1   |          | DOOF   |         | 1   |
| Î              | F-09  | 1650     | 1   | IMAGE    | NO.    | L.      | QTY |
|                | F-23  | 1240     | 2   |          | F-12   | 572.5   | 1   |
|                | F-24  | 1100     | 2   |          | F-13   | 1240    | 1   |
|                | F-48  | 568      | 5   |          | F-14b  | 600     | 2   |
|                | F-10  | 1644     | 1   |          | F-15   | 600     | 2   |
|                | F-11  | 1644     | 1   |          | F-16b  | 1615    | 2   |
|                | F-A05 | 1236     | 2   | ŀ        | F-21   | 376     | 1   |
| <u> </u>       | F-A06 | 1233     | 2   | <u></u>  | F-22b  |         | 4   |
|                | F-17i | 618      | 2   | * *      | F-38   | 590x598 | 2   |
|                | F-18i | 1815     | 1   | *        | F-39   | 251x598 | 1   |
|                | F-41  | 1216     | 2   |          |        |         |     |
|                | F-29  | 1360     | 4   |          | PLASTI |         | 1   |
|                | F-30  | 1328     | 4   | IMAGE    | NO.    | L.      | QTY |
| ₩              | F-A07 | 1233     | 1   |          | G-P1   |         | 4   |
| ***            | F-31a | 1217x585 | 5   | <b>₽</b> | G-P2   |         | 2   |
| x              | F-31b | 618x585  | 1   | E E      | G-P3L  |         | 1   |
| <u> </u>       | F-32a | 412x585  | 2   |          | G-P3R  |         | 1   |
| */             | F-33a | 412x585  | 2   |          |        |         |     |
| * * *          | F-34  | 1238x585 | 4   |          |        |         |     |
| × ×            | F-35  | 1110x585 | 3   |          |        |         |     |
| *              | F-36  | 540x585  | 1   |          |        |         |     |
|                | F-40  |          | 1   |          |        |         |     |
| <u><u></u></u> | F-19  |          | 8   |          |        |         |     |
|                |       |          |     |          |        |         |     |