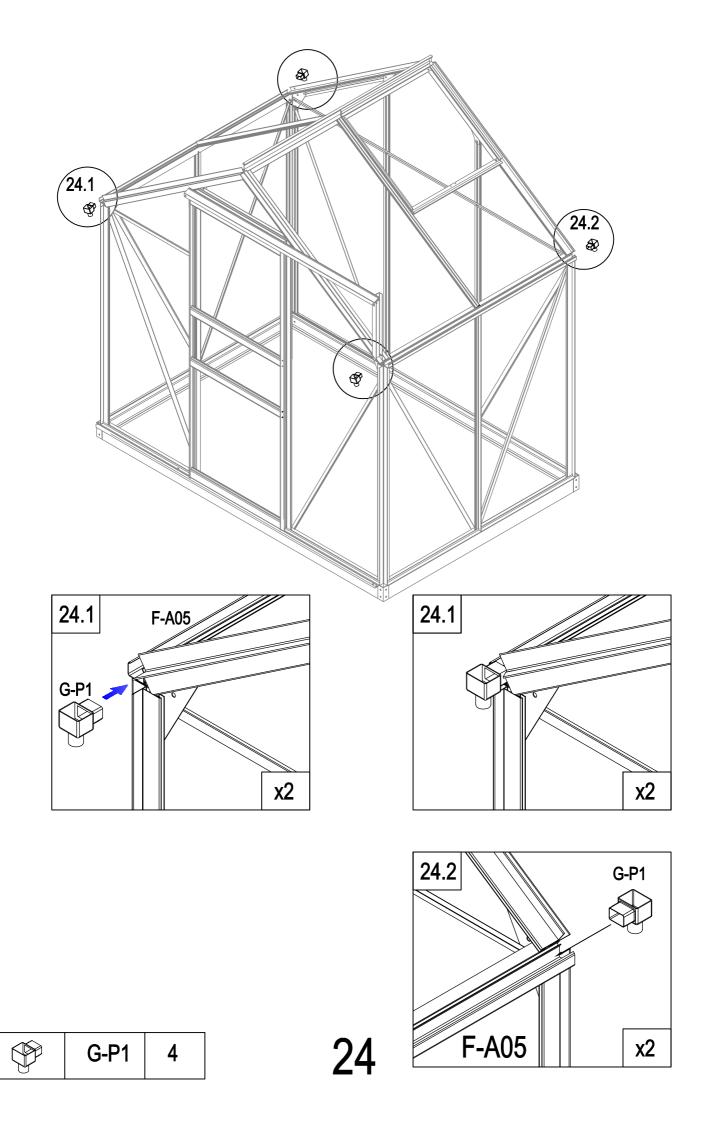

# PARTS LIST

|                | BASE  |          |     |          | WINDC  | W       |     |
|----------------|-------|----------|-----|----------|--------|---------|-----|
| IMAGE          | NO.   | L.       | QTY | IMAGE    | NO.    | L.      | QTY |
|                | F-01  | 280      | 4   |          | F-20   | 360     | 1   |
|                | F-02  | 1882     | 2   | ^ك       | F-25   | 580     | 1   |
|                | F-A01 | 1282     | 2   | <u> </u> | F-26   | 550     | 2   |
|                | F-03b | 1833     | 1   | <u>ح</u> | F-27   | 580     | 1   |
| ļ.,            | F-04  | 1833     | 1   |          | F-28   | 620     | 1   |
|                | F-A02 | 1233     | 2   | × *      | F-37   | 577x583 | 1   |
|                | F-A13 |          | 14  |          |        |         |     |
|                |       |          |     |          | SCREW  |         |     |
|                |       | ROOF     |     | IMAGE    | NO.    | L.      | QTY |
| IMAGE          | NO.   | L.       | QTY | () and   | F-A14  |         | 128 |
|                | F-05  | 1240     | 4   | ST4x10 🔊 | F-A15a |         | 12  |
|                | F-06  | 1105     | 2   | ST4x8 🔊  | F-A16  |         | 6   |
|                | F-07  | 1105     | 2   |          |        |         |     |
|                | F-08  | 1650     | 1   |          | DOOF   |         | 1   |
| Î              | F-09  | 1650     | 1   | IMAGE    | NO.    | L.      | QTY |
|                | F-23  | 1240     | 2   |          | F-12   | 572.5   | 1   |
|                | F-24  | 1100     | 2   |          | F-13   | 1240    | 1   |
|                | F-48  | 568      | 5   |          | F-14b  | 600     | 2   |
|                | F-10  | 1644     | 1   |          | F-15   | 600     | 2   |
|                | F-11  | 1644     | 1   |          | F-16b  | 1615    | 2   |
|                | F-A05 | 1236     | 2   | ŀ        | F-21   | 376     | 1   |
| <u> </u>       | F-A06 | 1233     | 2   | <u></u>  | F-22b  |         | 4   |
|                | F-17i | 618      | 2   | * *      | F-38   | 590x598 | 2   |
|                | F-18i | 1815     | 1   | *        | F-39   | 251x598 | 1   |
|                | F-41  | 1216     | 2   |          |        |         |     |
|                | F-29  | 1360     | 4   |          | PLASTI |         | 1   |
|                | F-30  | 1328     | 4   | IMAGE    | NO.    | L.      | QTY |
| ₩              | F-A07 | 1233     | 1   |          | G-P1   |         | 4   |
| ***            | F-31a | 1217x585 | 5   | <b>₽</b> | G-P2   |         | 2   |
| x              | F-31b | 618x585  | 1   | E E      | G-P3L  |         | 1   |
| <u> </u>       | F-32a | 412x585  | 2   |          | G-P3R  |         | 1   |
| */             | F-33a | 412x585  | 2   |          |        |         |     |
| * * *          | F-34  | 1238x585 | 4   |          |        |         |     |
| × ×            | F-35  | 1110x585 | 3   |          |        |         |     |
| *              | F-36  | 540x585  | 1   |          |        |         |     |
|                | F-40  |          | 1   |          |        |         |     |
| <u><u></u></u> | F-19  |          | 8   |          |        |         |     |
|                |       |          |     |          |        |         |     |