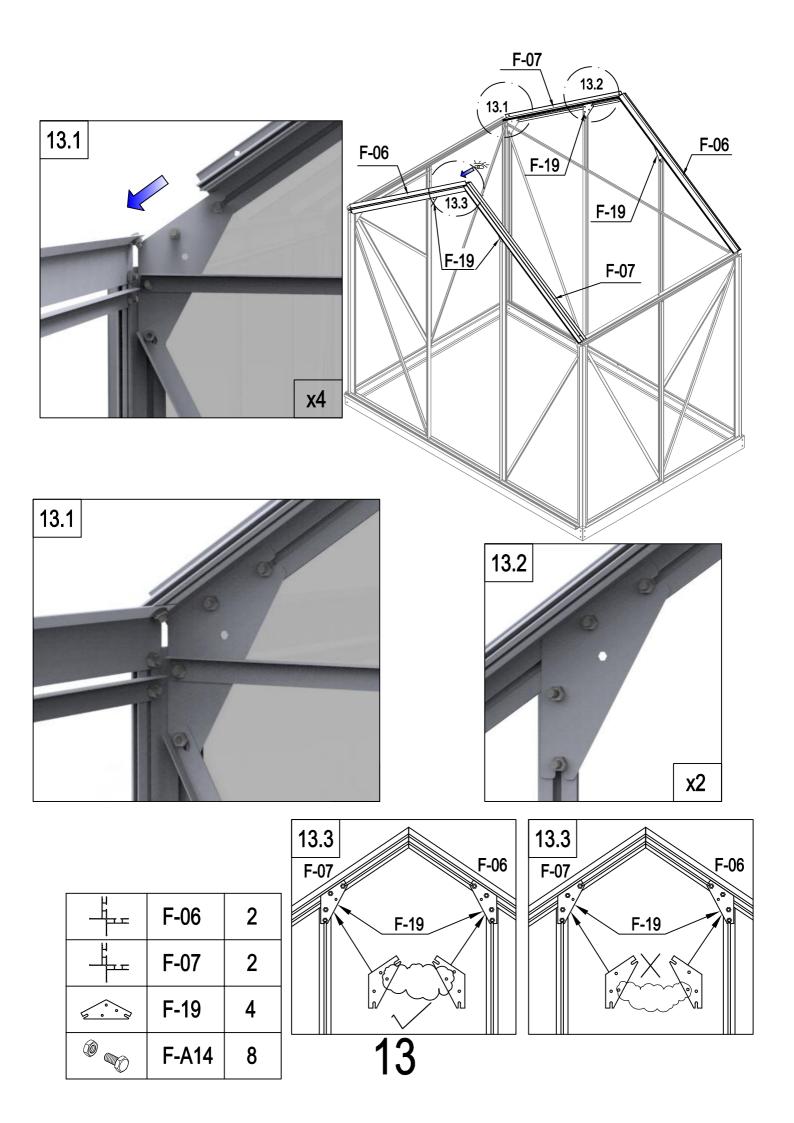

# PARTS LIST

|                | BASE  |          |     |          | WINDC  | W       |     |
|----------------|-------|----------|-----|----------|--------|---------|-----|
| IMAGE          | NO.   | L.       | QTY | IMAGE    | NO.    | L.      | QTY |
|                | F-01  | 280      | 4   |          | F-20   | 360     | 1   |
|                | F-02  | 1882     | 2   | ^ك       | F-25   | 580     | 1   |
|                | F-A01 | 1282     | 2   | <u> </u> | F-26   | 550     | 2   |
|                | F-03b | 1833     | 1   | <u>ح</u> | F-27   | 580     | 1   |
| ļ.,            | F-04  | 1833     | 1   |          | F-28   | 620     | 1   |
|                | F-A02 | 1233     | 2   | × *      | F-37   | 577x583 | 1   |
|                | F-A13 |          | 14  |          |        |         |     |
|                |       |          |     |          | SCREW  |         |     |
|                |       | ROOF     |     | IMAGE    | NO.    | L.      | QTY |
| IMAGE          | NO.   | L.       | QTY | () and   | F-A14  |         | 128 |
|                | F-05  | 1240     | 4   | ST4x10 🔊 | F-A15a |         | 12  |
|                | F-06  | 1105     | 2   | ST4x8 🔊  | F-A16  |         | 6   |
|                | F-07  | 1105     | 2   |          |        |         |     |
|                | F-08  | 1650     | 1   |          | DOOF   |         | 1   |
| Î              | F-09  | 1650     | 1   | IMAGE    | NO.    | L.      | QTY |
|                | F-23  | 1240     | 2   |          | F-12   | 572.5   | 1   |
|                | F-24  | 1100     | 2   |          | F-13   | 1240    | 1   |
|                | F-48  | 568      | 5   |          | F-14b  | 600     | 2   |
|                | F-10  | 1644     | 1   |          | F-15   | 600     | 2   |
|                | F-11  | 1644     | 1   |          | F-16b  | 1615    | 2   |
|                | F-A05 | 1236     | 2   | ŀ        | F-21   | 376     | 1   |
| <u> </u>       | F-A06 | 1233     | 2   | <u></u>  | F-22b  |         | 4   |
|                | F-17i | 618      | 2   | * *      | F-38   | 590x598 | 2   |
|                | F-18i | 1815     | 1   | *        | F-39   | 251x598 | 1   |
|                | F-41  | 1216     | 2   |          |        |         |     |
|                | F-29  | 1360     | 4   |          | PLASTI |         | 1   |
|                | F-30  | 1328     | 4   | IMAGE    | NO.    | L.      | QTY |
| ₩              | F-A07 | 1233     | 1   |          | G-P1   |         | 4   |
| ***            | F-31a | 1217x585 | 5   | <b>₽</b> | G-P2   |         | 2   |
| x              | F-31b | 618x585  | 1   | E E      | G-P3L  |         | 1   |
| <u> </u>       | F-32a | 412x585  | 2   |          | G-P3R  |         | 1   |
| */             | F-33a | 412x585  | 2   |          |        |         |     |
| * * *          | F-34  | 1238x585 | 4   |          |        |         |     |
| × ×            | F-35  | 1110x585 | 3   |          |        |         |     |
| *              | F-36  | 540x585  | 1   |          |        |         |     |
|                | F-40  |          | 1   |          |        |         |     |
| <u><u></u></u> | F-19  |          | 8   |          |        |         |     |
|                |       |          |     |          |        |         |     |