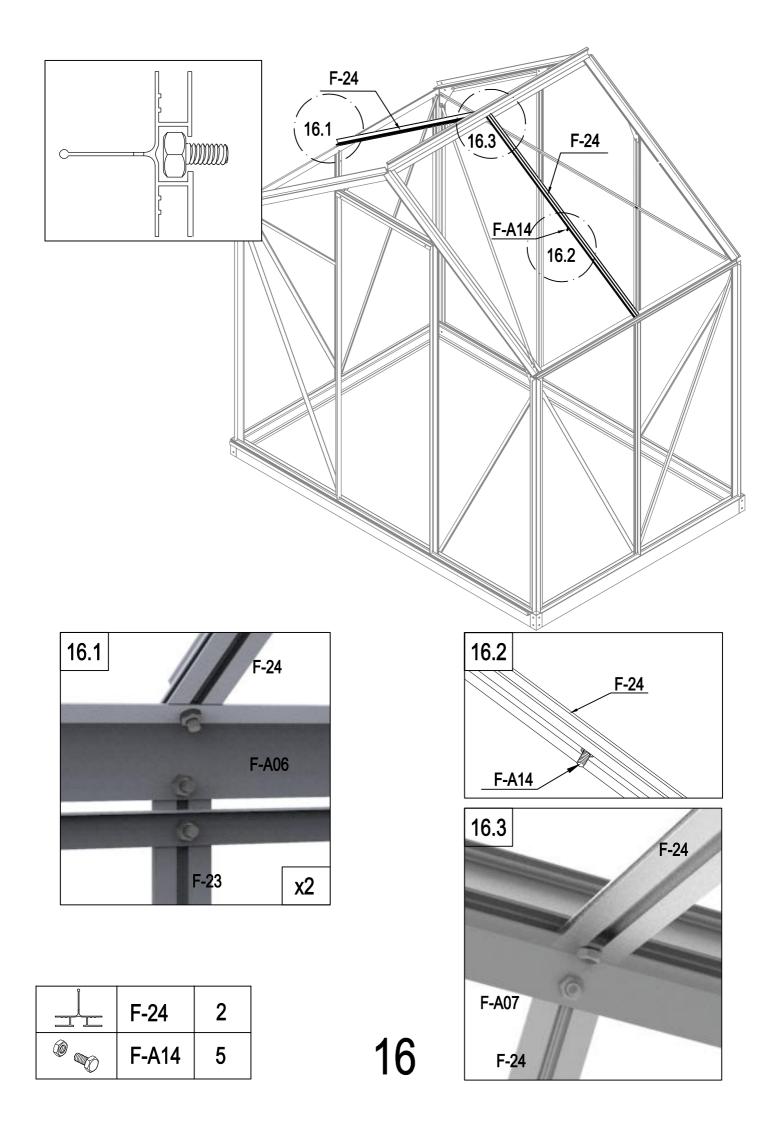

# PARTS LIST

|                | BASE  |          |     |          | WINDC  | W       |     |
|----------------|-------|----------|-----|----------|--------|---------|-----|
| IMAGE          | NO.   | L.       | QTY | IMAGE    | NO.    | L.      | QTY |
|                | F-01  | 280      | 4   |          | F-20   | 360     | 1   |
|                | F-02  | 1882     | 2   | ^ك       | F-25   | 580     | 1   |
|                | F-A01 | 1282     | 2   | <u> </u> | F-26   | 550     | 2   |
|                | F-03b | 1833     | 1   | <u>ح</u> | F-27   | 580     | 1   |
| ļ.,            | F-04  | 1833     | 1   |          | F-28   | 620     | 1   |
|                | F-A02 | 1233     | 2   | × *      | F-37   | 577x583 | 1   |
|                | F-A13 |          | 14  |          |        |         |     |
|                |       |          |     |          | SCREW  |         |     |
|                |       | ROOF     |     | IMAGE    | NO.    | L.      | QTY |
| IMAGE          | NO.   | L.       | QTY | () and   | F-A14  |         | 128 |
|                | F-05  | 1240     | 4   | ST4x10 🔊 | F-A15a |         | 12  |
|                | F-06  | 1105     | 2   | ST4x8 🔊  | F-A16  |         | 6   |
|                | F-07  | 1105     | 2   |          |        |         |     |
|                | F-08  | 1650     | 1   |          | DOOF   |         | 1   |
| Î              | F-09  | 1650     | 1   | IMAGE    | NO.    | L.      | QTY |
|                | F-23  | 1240     | 2   |          | F-12   | 572.5   | 1   |
|                | F-24  | 1100     | 2   |          | F-13   | 1240    | 1   |
|                | F-48  | 568      | 5   |          | F-14b  | 600     | 2   |
|                | F-10  | 1644     | 1   |          | F-15   | 600     | 2   |
|                | F-11  | 1644     | 1   |          | F-16b  | 1615    | 2   |
|                | F-A05 | 1236     | 2   | ŀ        | F-21   | 376     | 1   |
| <u> </u>       | F-A06 | 1233     | 2   | <u></u>  | F-22b  |         | 4   |
|                | F-17i | 618      | 2   | * *      | F-38   | 590x598 | 2   |
|                | F-18i | 1815     | 1   | *        | F-39   | 251x598 | 1   |
|                | F-41  | 1216     | 2   |          |        |         |     |
|                | F-29  | 1360     | 4   |          | PLASTI |         | 1   |
|                | F-30  | 1328     | 4   | IMAGE    | NO.    | L.      | QTY |
| ₩              | F-A07 | 1233     | 1   |          | G-P1   |         | 4   |
| ***            | F-31a | 1217x585 | 5   | <b>₽</b> | G-P2   |         | 2   |
| x              | F-31b | 618x585  | 1   | E E      | G-P3L  |         | 1   |
| <u> </u>       | F-32a | 412x585  | 2   |          | G-P3R  |         | 1   |
| */             | F-33a | 412x585  | 2   |          |        |         |     |
| * * *          | F-34  | 1238x585 | 4   |          |        |         |     |
| × ×            | F-35  | 1110x585 | 3   |          |        |         |     |
| *              | F-36  | 540x585  | 1   |          |        |         |     |
|                | F-40  |          | 1   |          |        |         |     |
| <u><u></u></u> | F-19  |          | 8   |          |        |         |     |
|                |       |          |     |          |        |         |     |