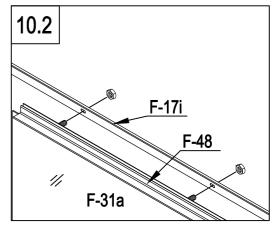

# PARTS LIST

|                | BASE  |          |     |          | WINDC  | W       |     |
|----------------|-------|----------|-----|----------|--------|---------|-----|
| IMAGE          | NO.   | L.       | QTY | IMAGE    | NO.    | L.      | QTY |
|                | F-01  | 280      | 4   |          | F-20   | 360     | 1   |
|                | F-02  | 1882     | 2   | ^ك       | F-25   | 580     | 1   |
|                | F-A01 | 1282     | 2   | <u> </u> | F-26   | 550     | 2   |
|                | F-03b | 1833     | 1   | <u>ح</u> | F-27   | 580     | 1   |
| ļ.,            | F-04  | 1833     | 1   |          | F-28   | 620     | 1   |
|                | F-A02 | 1233     | 2   | × *      | F-37   | 577x583 | 1   |
|                | F-A13 |          | 14  |          |        |         |     |
|                |       |          |     |          | SCREW  |         |     |
|                |       | ROOF     |     | IMAGE    | NO.    | L.      | QTY |
| IMAGE          | NO.   | L.       | QTY | () and   | F-A14  |         | 128 |
|                | F-05  | 1240     | 4   | ST4x10 🔊 | F-A15a |         | 12  |
|                | F-06  | 1105     | 2   | ST4x8 🔊  | F-A16  |         | 6   |
|                | F-07  | 1105     | 2   |          |        |         |     |
|                | F-08  | 1650     | 1   |          | DOOF   |         | 1   |
| Î              | F-09  | 1650     | 1   | IMAGE    | NO.    | L.      | QTY |
|                | F-23  | 1240     | 2   |          | F-12   | 572.5   | 1   |
|                | F-24  | 1100     | 2   |          | F-13   | 1240    | 1   |
|                | F-48  | 568      | 5   |          | F-14b  | 600     | 2   |
|                | F-10  | 1644     | 1   |          | F-15   | 600     | 2   |
|                | F-11  | 1644     | 1   |          | F-16b  | 1615    | 2   |
|                | F-A05 | 1236     | 2   | ŀ        | F-21   | 376     | 1   |
| <u> </u>       | F-A06 | 1233     | 2   | <u></u>  | F-22b  |         | 4   |
|                | F-17i | 618      | 2   | * *      | F-38   | 590x598 | 2   |
|                | F-18i | 1815     | 1   | *        | F-39   | 251x598 | 1   |
|                | F-41  | 1216     | 2   |          |        |         |     |
|                | F-29  | 1360     | 4   |          | PLASTI |         | 1   |
|                | F-30  | 1328     | 4   | IMAGE    | NO.    | L.      | QTY |
| ₩              | F-A07 | 1233     | 1   |          | G-P1   |         | 4   |
| ***            | F-31a | 1217x585 | 5   | <b>₽</b> | G-P2   |         | 2   |
| x              | F-31b | 618x585  | 1   | E E      | G-P3L  |         | 1   |
| <u> </u>       | F-32a | 412x585  | 2   |          | G-P3R  |         | 1   |
| */             | F-33a | 412x585  | 2   |          |        |         |     |
| * * *          | F-34  | 1238x585 | 4   |          |        |         |     |
| × ×            | F-35  | 1110x585 | 3   |          |        |         |     |
| *              | F-36  | 540x585  | 1   |          |        |         |     |
|                | F-40  |          | 1   |          |        |         |     |
| <u><u></u></u> | F-19  |          | 8   |          |        |         |     |
|                |       |          |     |          |        |         |     |