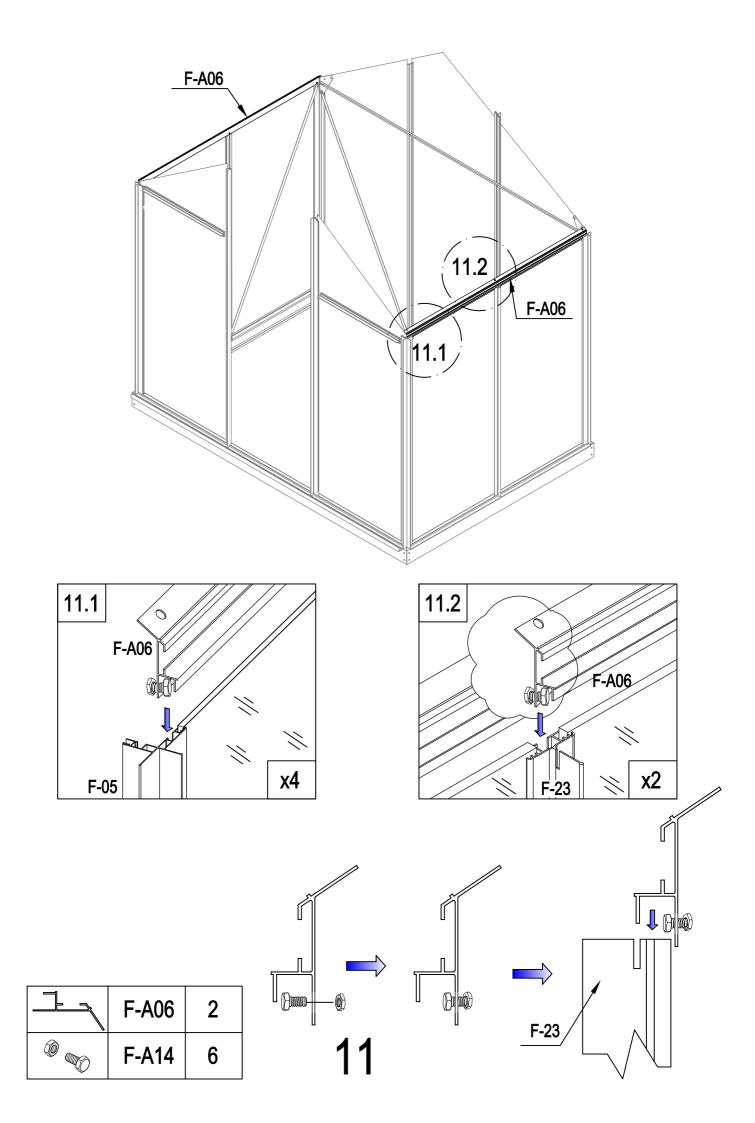

# PARTS LIST

|                | BASE  |          |     |          | WINDC  | W       |     |
|----------------|-------|----------|-----|----------|--------|---------|-----|
| IMAGE          | NO.   | L.       | QTY | IMAGE    | NO.    | L.      | QTY |
|                | F-01  | 280      | 4   |          | F-20   | 360     | 1   |
|                | F-02  | 1882     | 2   | ^ك       | F-25   | 580     | 1   |
|                | F-A01 | 1282     | 2   | <u> </u> | F-26   | 550     | 2   |
|                | F-03b | 1833     | 1   | <u>ح</u> | F-27   | 580     | 1   |
| ļ.,            | F-04  | 1833     | 1   |          | F-28   | 620     | 1   |
|                | F-A02 | 1233     | 2   | × *      | F-37   | 577x583 | 1   |
|                | F-A13 |          | 14  |          |        |         |     |
|                |       |          |     |          | SCREW  |         |     |
|                |       | ROOF     |     | IMAGE    | NO.    | L.      | QTY |
| IMAGE          | NO.   | L.       | QTY | () and   | F-A14  |         | 128 |
|                | F-05  | 1240     | 4   | ST4x10 🔊 | F-A15a |         | 12  |
|                | F-06  | 1105     | 2   | ST4x8 🔊  | F-A16  |         | 6   |
|                | F-07  | 1105     | 2   |          |        |         |     |
|                | F-08  | 1650     | 1   |          | DOOF   |         | 1   |
| Î              | F-09  | 1650     | 1   | IMAGE    | NO.    | L.      | QTY |
|                | F-23  | 1240     | 2   |          | F-12   | 572.5   | 1   |
|                | F-24  | 1100     | 2   |          | F-13   | 1240    | 1   |
|                | F-48  | 568      | 5   |          | F-14b  | 600     | 2   |
|                | F-10  | 1644     | 1   |          | F-15   | 600     | 2   |
|                | F-11  | 1644     | 1   |          | F-16b  | 1615    | 2   |
|                | F-A05 | 1236     | 2   | ŀ        | F-21   | 376     | 1   |
| <u> </u>       | F-A06 | 1233     | 2   | <u></u>  | F-22b  |         | 4   |
|                | F-17i | 618      | 2   | * *      | F-38   | 590x598 | 2   |
|                | F-18i | 1815     | 1   | *        | F-39   | 251x598 | 1   |
|                | F-41  | 1216     | 2   |          |        |         |     |
|                | F-29  | 1360     | 4   |          | PLASTI |         | 1   |
|                | F-30  | 1328     | 4   | IMAGE    | NO.    | L.      | QTY |
| ₩              | F-A07 | 1233     | 1   |          | G-P1   |         | 4   |
| ***            | F-31a | 1217x585 | 5   | <b>₽</b> | G-P2   |         | 2   |
| x              | F-31b | 618x585  | 1   | E E      | G-P3L  |         | 1   |
| <u> </u>       | F-32a | 412x585  | 2   |          | G-P3R  |         | 1   |
| */             | F-33a | 412x585  | 2   |          |        |         |     |
| * * *          | F-34  | 1238x585 | 4   |          |        |         |     |
| × ×            | F-35  | 1110x585 | 3   |          |        |         |     |
| *              | F-36  | 540x585  | 1   |          |        |         |     |
|                | F-40  |          | 1   |          |        |         |     |
| <u><u></u></u> | F-19  |          | 8   |          |        |         |     |
|                |       |          |     |          |        |         |     |