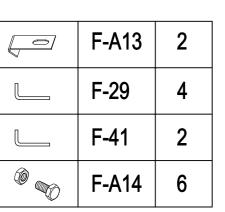

# PARTS LIST

|                | BASE  |          |     |          | WINDC  | W       |     |
|----------------|-------|----------|-----|----------|--------|---------|-----|
| IMAGE          | NO.   | L.       | QTY | IMAGE    | NO.    | L.      | QTY |
|                | F-01  | 280      | 4   |          | F-20   | 360     | 1   |
|                | F-02  | 1882     | 2   | ^ك       | F-25   | 580     | 1   |
|                | F-A01 | 1282     | 2   | <u> </u> | F-26   | 550     | 2   |
|                | F-03b | 1833     | 1   | <u>ح</u> | F-27   | 580     | 1   |
| ļ.,            | F-04  | 1833     | 1   |          | F-28   | 620     | 1   |
|                | F-A02 | 1233     | 2   | × *      | F-37   | 577x583 | 1   |
|                | F-A13 |          | 14  |          |        |         |     |
|                |       |          |     |          | SCREW  |         |     |
|                |       | ROOF     |     | IMAGE    | NO.    | L.      | QTY |
| IMAGE          | NO.   | L.       | QTY | () and   | F-A14  |         | 128 |
|                | F-05  | 1240     | 4   | ST4x10 🔊 | F-A15a |         | 12  |
|                | F-06  | 1105     | 2   | ST4x8 🔊  | F-A16  |         | 6   |
|                | F-07  | 1105     | 2   |          |        |         |     |
|                | F-08  | 1650     | 1   |          | DOOF   |         | 1   |
| Î              | F-09  | 1650     | 1   | IMAGE    | NO.    | L.      | QTY |
|                | F-23  | 1240     | 2   |          | F-12   | 572.5   | 1   |
|                | F-24  | 1100     | 2   |          | F-13   | 1240    | 1   |
|                | F-48  | 568      | 5   |          | F-14b  | 600     | 2   |
|                | F-10  | 1644     | 1   |          | F-15   | 600     | 2   |
|                | F-11  | 1644     | 1   |          | F-16b  | 1615    | 2   |
|                | F-A05 | 1236     | 2   | ŀ        | F-21   | 376     | 1   |
| <u> </u>       | F-A06 | 1233     | 2   | <u></u>  | F-22b  |         | 4   |
|                | F-17i | 618      | 2   | * *      | F-38   | 590x598 | 2   |
|                | F-18i | 1815     | 1   | *        | F-39   | 251x598 | 1   |
|                | F-41  | 1216     | 2   |          |        |         |     |
|                | F-29  | 1360     | 4   |          | PLASTI |         | 1   |
|                | F-30  | 1328     | 4   | IMAGE    | NO.    | L.      | QTY |
| ₩              | F-A07 | 1233     | 1   |          | G-P1   |         | 4   |
| ***            | F-31a | 1217x585 | 5   | <b>₽</b> | G-P2   |         | 2   |
| x              | F-31b | 618x585  | 1   | E E      | G-P3L  |         | 1   |
| <u> </u>       | F-32a | 412x585  | 2   |          | G-P3R  |         | 1   |
| */             | F-33a | 412x585  | 2   |          |        |         |     |
| * * *          | F-34  | 1238x585 | 4   |          |        |         |     |
| × ×            | F-35  | 1110x585 | 3   |          |        |         |     |
| *              | F-36  | 540x585  | 1   |          |        |         |     |
|                | F-40  |          | 1   |          |        |         |     |
| <u><u></u></u> | F-19  |          | 8   |          |        |         |     |
|                |       |          |     |          |        |         |     |