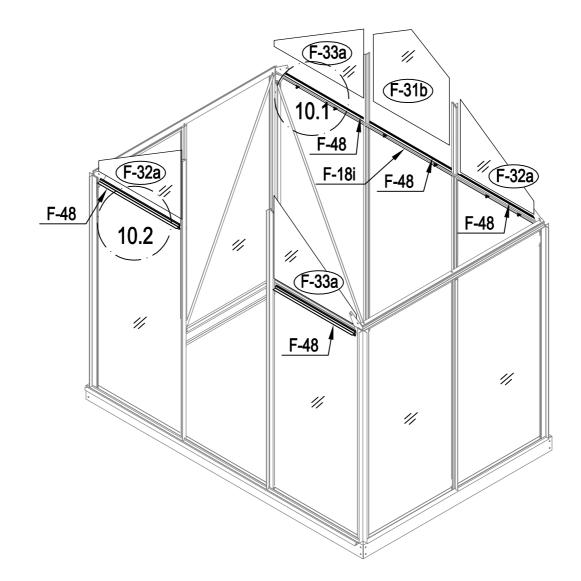

# PARTS LIST

|                | BASE  |          |     |          | WINDC  | W       |     |
|----------------|-------|----------|-----|----------|--------|---------|-----|
| IMAGE          | NO.   | L.       | QTY | IMAGE    | NO.    | L.      | QTY |
|                | F-01  | 280      | 4   |          | F-20   | 360     | 1   |
|                | F-02  | 1882     | 2   | ^ك       | F-25   | 580     | 1   |
|                | F-A01 | 1282     | 2   | <u> </u> | F-26   | 550     | 2   |
|                | F-03b | 1833     | 1   | <u>ح</u> | F-27   | 580     | 1   |
| ļ.,            | F-04  | 1833     | 1   |          | F-28   | 620     | 1   |
|                | F-A02 | 1233     | 2   | × *      | F-37   | 577x583 | 1   |
|                | F-A13 |          | 14  |          |        |         |     |
|                |       |          |     |          | SCREW  |         |     |
|                |       | ROOF     |     | IMAGE    | NO.    | L.      | QTY |
| IMAGE          | NO.   | L.       | QTY | () and   | F-A14  |         | 128 |
|                | F-05  | 1240     | 4   | ST4x10 🔊 | F-A15a |         | 12  |
|                | F-06  | 1105     | 2   | ST4x8 🔊  | F-A16  |         | 6   |
|                | F-07  | 1105     | 2   |          |        |         |     |
|                | F-08  | 1650     | 1   |          | DOOF   |         | 1   |
| Î              | F-09  | 1650     | 1   | IMAGE    | NO.    | L.      | QTY |
|                | F-23  | 1240     | 2   |          | F-12   | 572.5   | 1   |
|                | F-24  | 1100     | 2   |          | F-13   | 1240    | 1   |
|                | F-48  | 568      | 5   |          | F-14b  | 600     | 2   |
|                | F-10  | 1644     | 1   |          | F-15   | 600     | 2   |
|                | F-11  | 1644     | 1   |          | F-16b  | 1615    | 2   |
|                | F-A05 | 1236     | 2   | ŀ        | F-21   | 376     | 1   |
| <u> </u>       | F-A06 | 1233     | 2   | <u></u>  | F-22b  |         | 4   |
|                | F-17i | 618      | 2   | * *      | F-38   | 590x598 | 2   |
|                | F-18i | 1815     | 1   | *        | F-39   | 251x598 | 1   |
|                | F-41  | 1216     | 2   |          |        |         |     |
|                | F-29  | 1360     | 4   |          | PLASTI |         | 1   |
|                | F-30  | 1328     | 4   | IMAGE    | NO.    | L.      | QTY |
| ₩              | F-A07 | 1233     | 1   |          | G-P1   |         | 4   |
| ***            | F-31a | 1217x585 | 5   | <b>₽</b> | G-P2   |         | 2   |
| x              | F-31b | 618x585  | 1   | E E      | G-P3L  |         | 1   |
| <u> </u>       | F-32a | 412x585  | 2   |          | G-P3R  |         | 1   |
| */             | F-33a | 412x585  | 2   |          |        |         |     |
| * * *          | F-34  | 1238x585 | 4   |          |        |         |     |
| × ×            | F-35  | 1110x585 | 3   |          |        |         |     |
| *              | F-36  | 540x585  | 1   |          |        |         |     |
|                | F-40  |          | 1   |          |        |         |     |
| <u><u></u></u> | F-19  |          | 8   |          |        |         |     |
|                |       |          |     |          |        |         |     |

|          | F-A13 | 4 |
|----------|-------|---|
|          | F-30  | 4 |
| ,        | F-19  | 2 |
| ()<br>() | F-A14 | 8 |

| *  | F-31b | 1  |
|----|-------|----|
| R  | F-32a | 2  |
| */ | F-33a | 2  |
|    | F-48  | 5  |
|    | F-A14 | 10 |