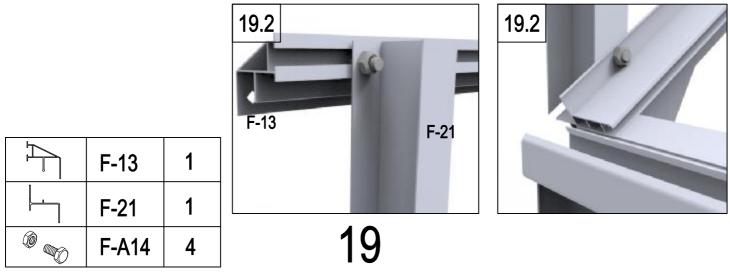

# PARTS LIST

|                | BASE  |          |     |          | WINDC  | W       |     |
|----------------|-------|----------|-----|----------|--------|---------|-----|
| IMAGE          | NO.   | L.       | QTY | IMAGE    | NO.    | L.      | QTY |
|                | F-01  | 280      | 4   |          | F-20   | 360     | 1   |
|                | F-02  | 1882     | 2   | ^ك       | F-25   | 580     | 1   |
|                | F-A01 | 1282     | 2   | <u> </u> | F-26   | 550     | 2   |
|                | F-03b | 1833     | 1   | <u>ح</u> | F-27   | 580     | 1   |
| ļ.,            | F-04  | 1833     | 1   |          | F-28   | 620     | 1   |
|                | F-A02 | 1233     | 2   | × *      | F-37   | 577x583 | 1   |
|                | F-A13 |          | 14  |          |        |         |     |
|                |       |          |     |          | SCREW  |         |     |
|                |       | ROOF     |     | IMAGE    | NO.    | L.      | QTY |
| IMAGE          | NO.   | L.       | QTY | () and   | F-A14  |         | 128 |
|                | F-05  | 1240     | 4   | ST4x10 🔊 | F-A15a |         | 12  |
|                | F-06  | 1105     | 2   | ST4x8 🔊  | F-A16  |         | 6   |
|                | F-07  | 1105     | 2   |          |        |         |     |
|                | F-08  | 1650     | 1   |          | DOOF   |         | 1   |
| Î              | F-09  | 1650     | 1   | IMAGE    | NO.    | L.      | QTY |
|                | F-23  | 1240     | 2   |          | F-12   | 572.5   | 1   |
|                | F-24  | 1100     | 2   |          | F-13   | 1240    | 1   |
|                | F-48  | 568      | 5   |          | F-14b  | 600     | 2   |
|                | F-10  | 1644     | 1   |          | F-15   | 600     | 2   |
|                | F-11  | 1644     | 1   |          | F-16b  | 1615    | 2   |
|                | F-A05 | 1236     | 2   | ŀ        | F-21   | 376     | 1   |
| <u> </u>       | F-A06 | 1233     | 2   | <u></u>  | F-22b  |         | 4   |
|                | F-17i | 618      | 2   | * *      | F-38   | 590x598 | 2   |
|                | F-18i | 1815     | 1   | *        | F-39   | 251x598 | 1   |
|                | F-41  | 1216     | 2   |          |        |         |     |
|                | F-29  | 1360     | 4   |          | PLASTI |         | 1   |
|                | F-30  | 1328     | 4   | IMAGE    | NO.    | L.      | QTY |
| ₩              | F-A07 | 1233     | 1   |          | G-P1   |         | 4   |
| ***            | F-31a | 1217x585 | 5   | <b>₽</b> | G-P2   |         | 2   |
| x              | F-31b | 618x585  | 1   | E E      | G-P3L  |         | 1   |
| <u> </u>       | F-32a | 412x585  | 2   |          | G-P3R  |         | 1   |
| */             | F-33a | 412x585  | 2   |          |        |         |     |
| * * *          | F-34  | 1238x585 | 4   |          |        |         |     |
| × ×            | F-35  | 1110x585 | 3   |          |        |         |     |
| *              | F-36  | 540x585  | 1   |          |        |         |     |
|                | F-40  |          | 1   |          |        |         |     |
| <u><u></u></u> | F-19  |          | 8   |          |        |         |     |
|                |       |          |     |          |        |         |     |