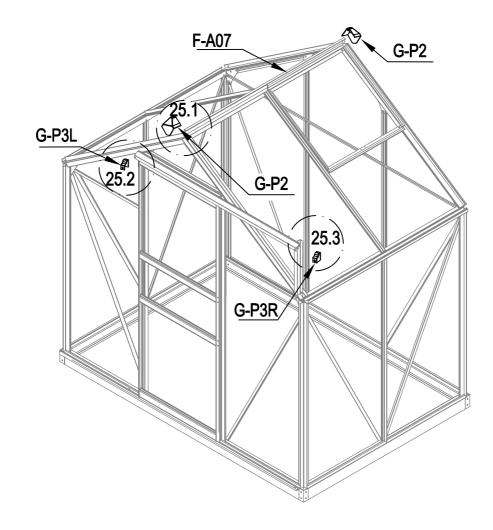

# PARTS LIST

|                | BASE  |          |     |          | WINDC  | W       |     |
|----------------|-------|----------|-----|----------|--------|---------|-----|
| IMAGE          | NO.   | L.       | QTY | IMAGE    | NO.    | L.      | QTY |
|                | F-01  | 280      | 4   |          | F-20   | 360     | 1   |
|                | F-02  | 1882     | 2   | ^ك       | F-25   | 580     | 1   |
|                | F-A01 | 1282     | 2   | <u> </u> | F-26   | 550     | 2   |
|                | F-03b | 1833     | 1   | <u>ح</u> | F-27   | 580     | 1   |
| ļ.,            | F-04  | 1833     | 1   |          | F-28   | 620     | 1   |
|                | F-A02 | 1233     | 2   | × *      | F-37   | 577x583 | 1   |
|                | F-A13 |          | 14  |          |        |         |     |
|                |       |          |     |          | SCREW  |         |     |
|                |       | ROOF     |     | IMAGE    | NO.    | L.      | QTY |
| IMAGE          | NO.   | L.       | QTY | () and   | F-A14  |         | 128 |
|                | F-05  | 1240     | 4   | ST4x10 🔊 | F-A15a |         | 12  |
|                | F-06  | 1105     | 2   | ST4x8 🔊  | F-A16  |         | 6   |
|                | F-07  | 1105     | 2   |          |        |         |     |
|                | F-08  | 1650     | 1   |          | DOOF   |         | 1   |
| Î              | F-09  | 1650     | 1   | IMAGE    | NO.    | L.      | QTY |
|                | F-23  | 1240     | 2   |          | F-12   | 572.5   | 1   |
|                | F-24  | 1100     | 2   |          | F-13   | 1240    | 1   |
|                | F-48  | 568      | 5   |          | F-14b  | 600     | 2   |
|                | F-10  | 1644     | 1   |          | F-15   | 600     | 2   |
|                | F-11  | 1644     | 1   |          | F-16b  | 1615    | 2   |
|                | F-A05 | 1236     | 2   | ŀ        | F-21   | 376     | 1   |
| <u> </u>       | F-A06 | 1233     | 2   | <u></u>  | F-22b  |         | 4   |
|                | F-17i | 618      | 2   | * *      | F-38   | 590x598 | 2   |
|                | F-18i | 1815     | 1   | *        | F-39   | 251x598 | 1   |
|                | F-41  | 1216     | 2   |          |        |         |     |
|                | F-29  | 1360     | 4   |          | PLASTI |         | 1   |
|                | F-30  | 1328     | 4   | IMAGE    | NO.    | L.      | QTY |
| ₩              | F-A07 | 1233     | 1   |          | G-P1   |         | 4   |
| ***            | F-31a | 1217x585 | 5   | <b>₽</b> | G-P2   |         | 2   |
| x              | F-31b | 618x585  | 1   | E E      | G-P3L  |         | 1   |
| <u> </u>       | F-32a | 412x585  | 2   |          | G-P3R  |         | 1   |
| */             | F-33a | 412x585  | 2   |          |        |         |     |
| * * *          | F-34  | 1238x585 | 4   |          |        |         |     |
| × ×            | F-35  | 1110x585 | 3   |          |        |         |     |
| *              | F-36  | 540x585  | 1   |          |        |         |     |
|                | F-40  |          | 1   |          |        |         |     |
| <u><u></u></u> | F-19  |          | 8   |          |        |         |     |
|                |       |          |     |          |        |         |     |