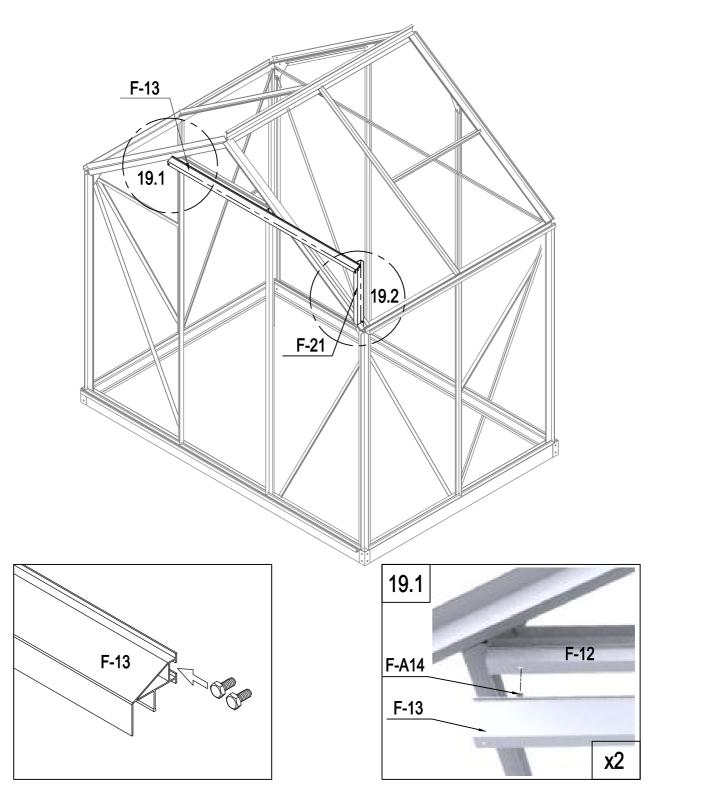

# PARTS LIST

|                | BASE  |          |     |          | WINDC  | W       |     |
|----------------|-------|----------|-----|----------|--------|---------|-----|
| IMAGE          | NO.   | L.       | QTY | IMAGE    | NO.    | L.      | QTY |
|                | F-01  | 280      | 4   |          | F-20   | 360     | 1   |
|                | F-02  | 1882     | 2   | ^ك       | F-25   | 580     | 1   |
|                | F-A01 | 1282     | 2   | <u> </u> | F-26   | 550     | 2   |
|                | F-03b | 1833     | 1   | <u>ح</u> | F-27   | 580     | 1   |
| ļ.,            | F-04  | 1833     | 1   |          | F-28   | 620     | 1   |
|                | F-A02 | 1233     | 2   | × *      | F-37   | 577x583 | 1   |
|                | F-A13 |          | 14  |          |        |         |     |
|                |       |          |     |          | SCREW  |         |     |
|                |       | ROOF     |     | IMAGE    | NO.    | L.      | QTY |
| IMAGE          | NO.   | L.       | QTY | () and   | F-A14  |         | 128 |
|                | F-05  | 1240     | 4   | ST4x10 🔊 | F-A15a |         | 12  |
|                | F-06  | 1105     | 2   | ST4x8 🔊  | F-A16  |         | 6   |
|                | F-07  | 1105     | 2   |          |        |         |     |
|                | F-08  | 1650     | 1   |          | DOOF   |         | 1   |
| Î              | F-09  | 1650     | 1   | IMAGE    | NO.    | L.      | QTY |
|                | F-23  | 1240     | 2   |          | F-12   | 572.5   | 1   |
|                | F-24  | 1100     | 2   |          | F-13   | 1240    | 1   |
|                | F-48  | 568      | 5   |          | F-14b  | 600     | 2   |
|                | F-10  | 1644     | 1   |          | F-15   | 600     | 2   |
|                | F-11  | 1644     | 1   |          | F-16b  | 1615    | 2   |
|                | F-A05 | 1236     | 2   | ŀ        | F-21   | 376     | 1   |
| <u> </u>       | F-A06 | 1233     | 2   | <u></u>  | F-22b  |         | 4   |
|                | F-17i | 618      | 2   | * *      | F-38   | 590x598 | 2   |
|                | F-18i | 1815     | 1   | *        | F-39   | 251x598 | 1   |
|                | F-41  | 1216     | 2   |          |        |         |     |
|                | F-29  | 1360     | 4   |          | PLASTI |         | 1   |
|                | F-30  | 1328     | 4   | IMAGE    | NO.    | L.      | QTY |
| ₩              | F-A07 | 1233     | 1   |          | G-P1   |         | 4   |
| ***            | F-31a | 1217x585 | 5   | <b>₽</b> | G-P2   |         | 2   |
| x              | F-31b | 618x585  | 1   | E E      | G-P3L  |         | 1   |
| <u> </u>       | F-32a | 412x585  | 2   |          | G-P3R  |         | 1   |
| */             | F-33a | 412x585  | 2   |          |        |         |     |
| * * *          | F-34  | 1238x585 | 4   |          |        |         |     |
| × ×            | F-35  | 1110x585 | 3   |          |        |         |     |
| *              | F-36  | 540x585  | 1   |          |        |         |     |
|                | F-40  |          | 1   |          |        |         |     |
| <u><u></u></u> | F-19  |          | 8   |          |        |         |     |
|                |       |          |     |          |        |         |     |