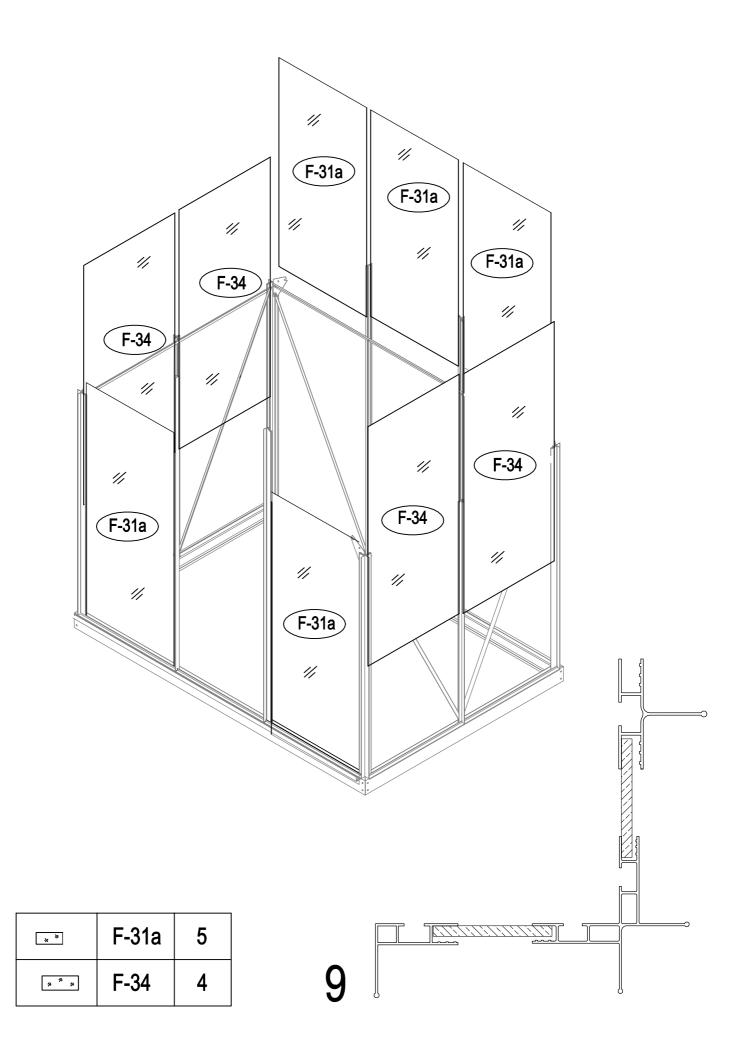

# PARTS LIST

|                | BASE  |          |     |          | WINDC  | W       |     |
|----------------|-------|----------|-----|----------|--------|---------|-----|
| IMAGE          | NO.   | L.       | QTY | IMAGE    | NO.    | L.      | QTY |
|                | F-01  | 280      | 4   |          | F-20   | 360     | 1   |
|                | F-02  | 1882     | 2   | ^ك       | F-25   | 580     | 1   |
|                | F-A01 | 1282     | 2   | <u> </u> | F-26   | 550     | 2   |
|                | F-03b | 1833     | 1   | <u>ح</u> | F-27   | 580     | 1   |
| ļ.,            | F-04  | 1833     | 1   |          | F-28   | 620     | 1   |
|                | F-A02 | 1233     | 2   | × *      | F-37   | 577x583 | 1   |
|                | F-A13 |          | 14  |          |        |         |     |
|                |       |          |     |          | SCREW  |         |     |
|                |       | ROOF     |     | IMAGE    | NO.    | L.      | QTY |
| IMAGE          | NO.   | L.       | QTY | () and   | F-A14  |         | 128 |
|                | F-05  | 1240     | 4   | ST4x10 🔊 | F-A15a |         | 12  |
|                | F-06  | 1105     | 2   | ST4x8 🔊  | F-A16  |         | 6   |
|                | F-07  | 1105     | 2   |          |        |         |     |
|                | F-08  | 1650     | 1   |          | DOOF   |         | 1   |
| Î              | F-09  | 1650     | 1   | IMAGE    | NO.    | L.      | QTY |
|                | F-23  | 1240     | 2   |          | F-12   | 572.5   | 1   |
|                | F-24  | 1100     | 2   |          | F-13   | 1240    | 1   |
|                | F-48  | 568      | 5   |          | F-14b  | 600     | 2   |
|                | F-10  | 1644     | 1   |          | F-15   | 600     | 2   |
|                | F-11  | 1644     | 1   |          | F-16b  | 1615    | 2   |
|                | F-A05 | 1236     | 2   | ŀ        | F-21   | 376     | 1   |
| <u> </u>       | F-A06 | 1233     | 2   | <u></u>  | F-22b  |         | 4   |
|                | F-17i | 618      | 2   | * *      | F-38   | 590x598 | 2   |
|                | F-18i | 1815     | 1   | *        | F-39   | 251x598 | 1   |
|                | F-41  | 1216     | 2   |          |        |         |     |
|                | F-29  | 1360     | 4   |          | PLASTI |         | 1   |
|                | F-30  | 1328     | 4   | IMAGE    | NO.    | L.      | QTY |
| ₩              | F-A07 | 1233     | 1   |          | G-P1   |         | 4   |
| ***            | F-31a | 1217x585 | 5   | <b>₽</b> | G-P2   |         | 2   |
| x              | F-31b | 618x585  | 1   | E E      | G-P3L  |         | 1   |
| <u> </u>       | F-32a | 412x585  | 2   |          | G-P3R  |         | 1   |
| */             | F-33a | 412x585  | 2   |          |        |         |     |
| * * *          | F-34  | 1238x585 | 4   |          |        |         |     |
| × ×            | F-35  | 1110x585 | 3   |          |        |         |     |
| *              | F-36  | 540x585  | 1   |          |        |         |     |
|                | F-40  |          | 1   |          |        |         |     |
| <u><u></u></u> | F-19  |          | 8   |          |        |         |     |
|                |       |          |     |          |        |         |     |