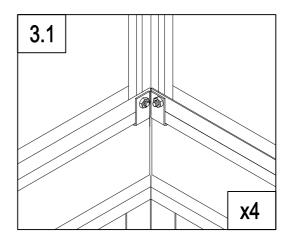

|          | F-A13 | 4 |
|----------|-------|---|
|          | F-30  | 4 |
| ,        | F-19  | 2 |
| ()<br>() | F-A14 | 8 |

| *  | F-31b | 1  |
|----|-------|----|
| R  | F-32a | 2  |
| */ | F-33a | 2  |
|    | F-48  | 5  |
|    | F-A14 | 10 |