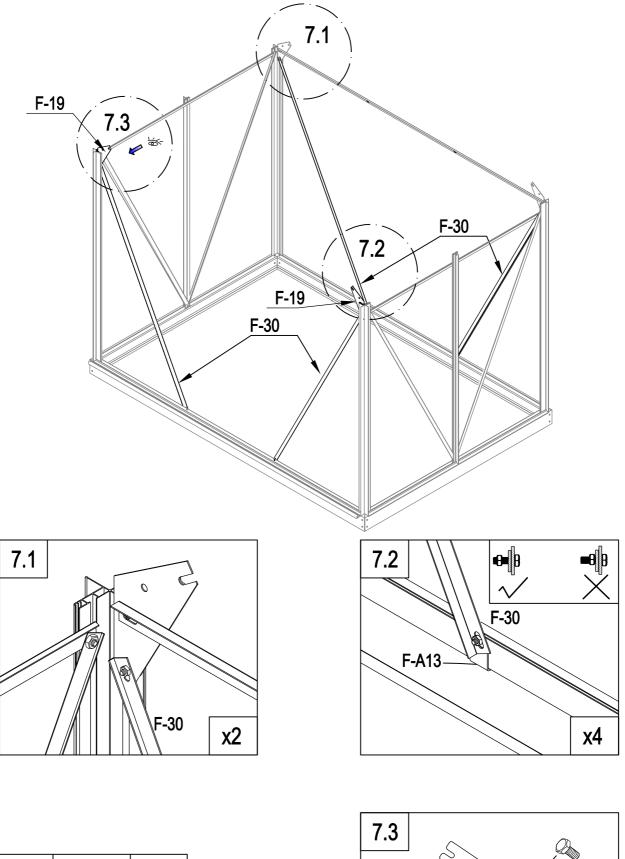

# PARTS LIST

|                | BASE  |          |     |          | WINDC  | W       |     |
|----------------|-------|----------|-----|----------|--------|---------|-----|
| IMAGE          | NO.   | L.       | QTY | IMAGE    | NO.    | L.      | QTY |
|                | F-01  | 280      | 4   |          | F-20   | 360     | 1   |
|                | F-02  | 1882     | 2   | ^ك       | F-25   | 580     | 1   |
|                | F-A01 | 1282     | 2   | <u> </u> | F-26   | 550     | 2   |
|                | F-03b | 1833     | 1   | <u>ح</u> | F-27   | 580     | 1   |
| ļ.,            | F-04  | 1833     | 1   |          | F-28   | 620     | 1   |
|                | F-A02 | 1233     | 2   | × *      | F-37   | 577x583 | 1   |
|                | F-A13 |          | 14  |          |        |         |     |
|                |       |          |     |          | SCREW  |         |     |
|                |       | ROOF     |     | IMAGE    | NO.    | L.      | QTY |
| IMAGE          | NO.   | L.       | QTY | () and   | F-A14  |         | 128 |
|                | F-05  | 1240     | 4   | ST4x10 🔊 | F-A15a |         | 12  |
|                | F-06  | 1105     | 2   | ST4x8 🔊  | F-A16  |         | 6   |
|                | F-07  | 1105     | 2   |          |        |         |     |
|                | F-08  | 1650     | 1   |          | DOOF   |         | 1   |
| Î              | F-09  | 1650     | 1   | IMAGE    | NO.    | L.      | QTY |
|                | F-23  | 1240     | 2   |          | F-12   | 572.5   | 1   |
|                | F-24  | 1100     | 2   |          | F-13   | 1240    | 1   |
|                | F-48  | 568      | 5   |          | F-14b  | 600     | 2   |
|                | F-10  | 1644     | 1   |          | F-15   | 600     | 2   |
|                | F-11  | 1644     | 1   |          | F-16b  | 1615    | 2   |
|                | F-A05 | 1236     | 2   | ŀ        | F-21   | 376     | 1   |
| <u> </u>       | F-A06 | 1233     | 2   | <u></u>  | F-22b  |         | 4   |
|                | F-17i | 618      | 2   | * *      | F-38   | 590x598 | 2   |
|                | F-18i | 1815     | 1   | *        | F-39   | 251x598 | 1   |
|                | F-41  | 1216     | 2   |          |        |         |     |
|                | F-29  | 1360     | 4   |          | PLASTI |         | 1   |
|                | F-30  | 1328     | 4   | IMAGE    | NO.    | L.      | QTY |
| ₩              | F-A07 | 1233     | 1   |          | G-P1   |         | 4   |
| ***            | F-31a | 1217x585 | 5   | <b>₽</b> | G-P2   |         | 2   |
| x              | F-31b | 618x585  | 1   | E E      | G-P3L  |         | 1   |
| <u> </u>       | F-32a | 412x585  | 2   |          | G-P3R  |         | 1   |
| */             | F-33a | 412x585  | 2   |          |        |         |     |
| * * *          | F-34  | 1238x585 | 4   |          |        |         |     |
| × ×            | F-35  | 1110x585 | 3   |          |        |         |     |
| *              | F-36  | 540x585  | 1   |          |        |         |     |
|                | F-40  |          | 1   |          |        |         |     |
| <u><u></u></u> | F-19  |          | 8   |          |        |         |     |
|                |       |          |     |          |        |         |     |

|          | F-A13 | 4 |
|----------|-------|---|
|          | F-30  | 4 |
| ,        | F-19  | 2 |
| ()<br>() | F-A14 | 8 |

| *  | F-31b | 1  |
|----|-------|----|
| R  | F-32a | 2  |
| */ | F-33a | 2  |
|    | F-48  | 5  |
|    | F-A14 | 10 |