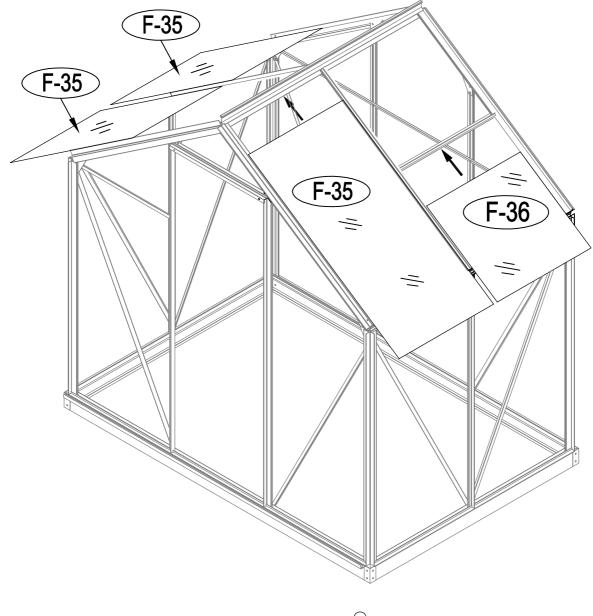

# PARTS LIST

|                | BASE  |          |     |          | WINDC  | W       |     |
|----------------|-------|----------|-----|----------|--------|---------|-----|
| IMAGE          | NO.   | L.       | QTY | IMAGE    | NO.    | L.      | QTY |
|                | F-01  | 280      | 4   |          | F-20   | 360     | 1   |
|                | F-02  | 1882     | 2   | ^ك       | F-25   | 580     | 1   |
|                | F-A01 | 1282     | 2   | <u> </u> | F-26   | 550     | 2   |
|                | F-03b | 1833     | 1   | <u>ح</u> | F-27   | 580     | 1   |
| ļ.,            | F-04  | 1833     | 1   |          | F-28   | 620     | 1   |
|                | F-A02 | 1233     | 2   | × *      | F-37   | 577x583 | 1   |
|                | F-A13 |          | 14  |          |        |         |     |
|                |       |          |     |          | SCREW  |         |     |
|                |       | ROOF     |     | IMAGE    | NO.    | L.      | QTY |
| IMAGE          | NO.   | L.       | QTY | () and   | F-A14  |         | 128 |
|                | F-05  | 1240     | 4   | ST4x10 🔊 | F-A15a |         | 12  |
|                | F-06  | 1105     | 2   | ST4x8 🔊  | F-A16  |         | 6   |
|                | F-07  | 1105     | 2   |          |        |         |     |
|                | F-08  | 1650     | 1   |          | DOOF   |         | 1   |
| Î              | F-09  | 1650     | 1   | IMAGE    | NO.    | L.      | QTY |
|                | F-23  | 1240     | 2   |          | F-12   | 572.5   | 1   |
|                | F-24  | 1100     | 2   |          | F-13   | 1240    | 1   |
|                | F-48  | 568      | 5   |          | F-14b  | 600     | 2   |
|                | F-10  | 1644     | 1   |          | F-15   | 600     | 2   |
|                | F-11  | 1644     | 1   |          | F-16b  | 1615    | 2   |
|                | F-A05 | 1236     | 2   | ŀ        | F-21   | 376     | 1   |
| <u> </u>       | F-A06 | 1233     | 2   | <u></u>  | F-22b  |         | 4   |
|                | F-17i | 618      | 2   | * *      | F-38   | 590x598 | 2   |
|                | F-18i | 1815     | 1   | *        | F-39   | 251x598 | 1   |
|                | F-41  | 1216     | 2   |          |        |         |     |
|                | F-29  | 1360     | 4   |          | PLASTI |         | 1   |
|                | F-30  | 1328     | 4   | IMAGE    | NO.    | L.      | QTY |
| ₩              | F-A07 | 1233     | 1   |          | G-P1   |         | 4   |
| ***            | F-31a | 1217x585 | 5   | <b>₽</b> | G-P2   |         | 2   |
| x              | F-31b | 618x585  | 1   | E E      | G-P3L  |         | 1   |
| <u> </u>       | F-32a | 412x585  | 2   |          | G-P3R  |         | 1   |
| */             | F-33a | 412x585  | 2   |          |        |         |     |
| * * *          | F-34  | 1238x585 | 4   |          |        |         |     |
| × ×            | F-35  | 1110x585 | 3   |          |        |         |     |
| *              | F-36  | 540x585  | 1   |          |        |         |     |
|                | F-40  |          | 1   |          |        |         |     |
| <u><u></u></u> | F-19  |          | 8   |          |        |         |     |
|                |       |          |     |          |        |         |     |