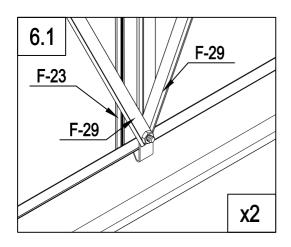

# PARTS LIST

|                | BASE  |          |     |          | WINDC  | W       |     |
|----------------|-------|----------|-----|----------|--------|---------|-----|
| IMAGE          | NO.   | L.       | QTY | IMAGE    | NO.    | L.      | QTY |
|                | F-01  | 280      | 4   |          | F-20   | 360     | 1   |
|                | F-02  | 1882     | 2   | ^ك       | F-25   | 580     | 1   |
|                | F-A01 | 1282     | 2   | <u> </u> | F-26   | 550     | 2   |
|                | F-03b | 1833     | 1   | <u>ح</u> | F-27   | 580     | 1   |
| ļ.,            | F-04  | 1833     | 1   |          | F-28   | 620     | 1   |
|                | F-A02 | 1233     | 2   | × *      | F-37   | 577x583 | 1   |
|                | F-A13 |          | 14  |          |        |         |     |
|                |       |          |     |          | SCREW  |         |     |
|                |       | ROOF     |     | IMAGE    | NO.    | L.      | QTY |
| IMAGE          | NO.   | L.       | QTY | () and   | F-A14  |         | 128 |
|                | F-05  | 1240     | 4   | ST4x10 🔊 | F-A15a |         | 12  |
|                | F-06  | 1105     | 2   | ST4x8 🔊  | F-A16  |         | 6   |
|                | F-07  | 1105     | 2   |          |        |         |     |
|                | F-08  | 1650     | 1   |          | DOOF   |         | 1   |
| Î              | F-09  | 1650     | 1   | IMAGE    | NO.    | L.      | QTY |
|                | F-23  | 1240     | 2   |          | F-12   | 572.5   | 1   |
|                | F-24  | 1100     | 2   |          | F-13   | 1240    | 1   |
|                | F-48  | 568      | 5   |          | F-14b  | 600     | 2   |
|                | F-10  | 1644     | 1   |          | F-15   | 600     | 2   |
|                | F-11  | 1644     | 1   |          | F-16b  | 1615    | 2   |
|                | F-A05 | 1236     | 2   | ŀ        | F-21   | 376     | 1   |
| <u> </u>       | F-A06 | 1233     | 2   | <u></u>  | F-22b  |         | 4   |
|                | F-17i | 618      | 2   | * *      | F-38   | 590x598 | 2   |
|                | F-18i | 1815     | 1   | *        | F-39   | 251x598 | 1   |
|                | F-41  | 1216     | 2   |          |        |         |     |
|                | F-29  | 1360     | 4   |          | PLASTI |         | 1   |
|                | F-30  | 1328     | 4   | IMAGE    | NO.    | L.      | QTY |
| ₩              | F-A07 | 1233     | 1   |          | G-P1   |         | 4   |
| ***            | F-31a | 1217x585 | 5   | <b>₽</b> | G-P2   |         | 2   |
| x              | F-31b | 618x585  | 1   | E E      | G-P3L  |         | 1   |
| <u> </u>       | F-32a | 412x585  | 2   |          | G-P3R  |         | 1   |
| */             | F-33a | 412x585  | 2   |          |        |         |     |
| * * *          | F-34  | 1238x585 | 4   |          |        |         |     |
| × ×            | F-35  | 1110x585 | 3   |          |        |         |     |
| *              | F-36  | 540x585  | 1   |          |        |         |     |
|                | F-40  |          | 1   |          |        |         |     |
| <u><u></u></u> | F-19  |          | 8   |          |        |         |     |
|                |       |          |     |          |        |         |     |