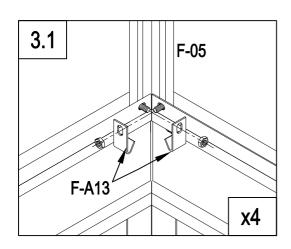

# PARTS LIST

|                | BASE  |          |     |          | WINDC  | W       |     |
|----------------|-------|----------|-----|----------|--------|---------|-----|
| IMAGE          | NO.   | L.       | QTY | IMAGE    | NO.    | L.      | QTY |
|                | F-01  | 280      | 4   |          | F-20   | 360     | 1   |
|                | F-02  | 1882     | 2   | ^ك       | F-25   | 580     | 1   |
|                | F-A01 | 1282     | 2   | <u> </u> | F-26   | 550     | 2   |
|                | F-03b | 1833     | 1   | <u>ح</u> | F-27   | 580     | 1   |
| ļ.,            | F-04  | 1833     | 1   |          | F-28   | 620     | 1   |
|                | F-A02 | 1233     | 2   | × *      | F-37   | 577x583 | 1   |
|                | F-A13 |          | 14  |          |        |         |     |
|                |       |          |     |          | SCREW  |         |     |
|                |       | ROOF     |     | IMAGE    | NO.    | L.      | QTY |
| IMAGE          | NO.   | L.       | QTY | () and   | F-A14  |         | 128 |
|                | F-05  | 1240     | 4   | ST4x10 🔊 | F-A15a |         | 12  |
|                | F-06  | 1105     | 2   | ST4x8 🔊  | F-A16  |         | 6   |
|                | F-07  | 1105     | 2   |          |        |         |     |
|                | F-08  | 1650     | 1   |          | DOOF   |         | 1   |
| Î              | F-09  | 1650     | 1   | IMAGE    | NO.    | L.      | QTY |
|                | F-23  | 1240     | 2   |          | F-12   | 572.5   | 1   |
|                | F-24  | 1100     | 2   |          | F-13   | 1240    | 1   |
|                | F-48  | 568      | 5   |          | F-14b  | 600     | 2   |
|                | F-10  | 1644     | 1   |          | F-15   | 600     | 2   |
|                | F-11  | 1644     | 1   |          | F-16b  | 1615    | 2   |
|                | F-A05 | 1236     | 2   | ŀ        | F-21   | 376     | 1   |
| <u> </u>       | F-A06 | 1233     | 2   | <u></u>  | F-22b  |         | 4   |
|                | F-17i | 618      | 2   | * *      | F-38   | 590x598 | 2   |
|                | F-18i | 1815     | 1   | *        | F-39   | 251x598 | 1   |
|                | F-41  | 1216     | 2   |          |        |         |     |
|                | F-29  | 1360     | 4   |          | PLASTI |         | 1   |
|                | F-30  | 1328     | 4   | IMAGE    | NO.    | L.      | QTY |
| ₩              | F-A07 | 1233     | 1   |          | G-P1   |         | 4   |
| ***            | F-31a | 1217x585 | 5   | <b>₽</b> | G-P2   |         | 2   |
| x              | F-31b | 618x585  | 1   | E E      | G-P3L  |         | 1   |
| <u> </u>       | F-32a | 412x585  | 2   |          | G-P3R  |         | 1   |
| */             | F-33a | 412x585  | 2   |          |        |         |     |
| * * *          | F-34  | 1238x585 | 4   |          |        |         |     |
| × ×            | F-35  | 1110x585 | 3   |          |        |         |     |
| *              | F-36  | 540x585  | 1   |          |        |         |     |
|                | F-40  |          | 1   |          |        |         |     |
| <u><u></u></u> | F-19  |          | 8   |          |        |         |     |
|                |       |          |     |          |        |         |     |

|          | F-A13 | 4 |
|----------|-------|---|
|          | F-30  | 4 |
| ,        | F-19  | 2 |
| ()<br>() | F-A14 | 8 |

| *  | F-31b | 1  |
|----|-------|----|
| R  | F-32a | 2  |
| */ | F-33a | 2  |
|    | F-48  | 5  |
|    | F-A14 | 10 |