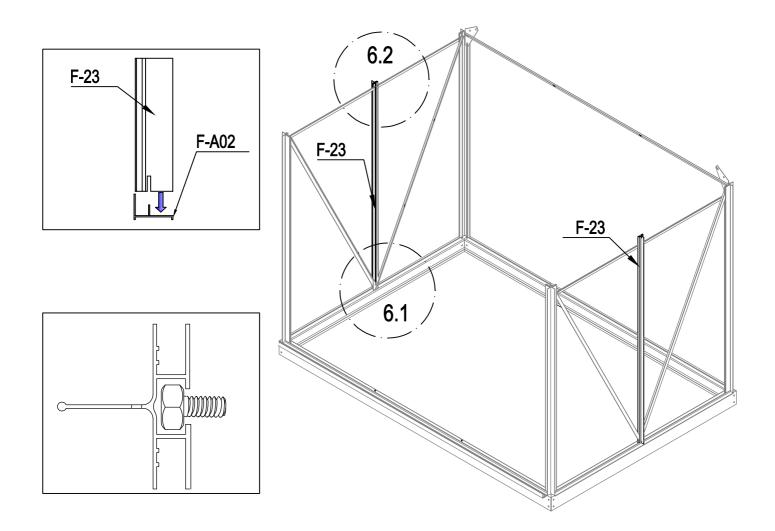

# PARTS LIST

|                | BASE  |          |     |          | WINDC  | W       |     |
|----------------|-------|----------|-----|----------|--------|---------|-----|
| IMAGE          | NO.   | L.       | QTY | IMAGE    | NO.    | L.      | QTY |
|                | F-01  | 280      | 4   |          | F-20   | 360     | 1   |
|                | F-02  | 1882     | 2   | ^ك       | F-25   | 580     | 1   |
|                | F-A01 | 1282     | 2   | <u> </u> | F-26   | 550     | 2   |
|                | F-03b | 1833     | 1   | <u>ح</u> | F-27   | 580     | 1   |
| ļ.,            | F-04  | 1833     | 1   |          | F-28   | 620     | 1   |
|                | F-A02 | 1233     | 2   | × *      | F-37   | 577x583 | 1   |
|                | F-A13 |          | 14  |          |        |         |     |
|                |       |          |     |          | SCREW  |         |     |
|                |       | ROOF     |     | IMAGE    | NO.    | L.      | QTY |
| IMAGE          | NO.   | L.       | QTY | () and   | F-A14  |         | 128 |
|                | F-05  | 1240     | 4   | ST4x10 🔊 | F-A15a |         | 12  |
|                | F-06  | 1105     | 2   | ST4x8 🔊  | F-A16  |         | 6   |
|                | F-07  | 1105     | 2   |          |        |         |     |
|                | F-08  | 1650     | 1   |          | DOOF   |         | 1   |
| Î              | F-09  | 1650     | 1   | IMAGE    | NO.    | L.      | QTY |
|                | F-23  | 1240     | 2   |          | F-12   | 572.5   | 1   |
|                | F-24  | 1100     | 2   |          | F-13   | 1240    | 1   |
|                | F-48  | 568      | 5   |          | F-14b  | 600     | 2   |
|                | F-10  | 1644     | 1   |          | F-15   | 600     | 2   |
|                | F-11  | 1644     | 1   |          | F-16b  | 1615    | 2   |
|                | F-A05 | 1236     | 2   | ŀ        | F-21   | 376     | 1   |
| <u> </u>       | F-A06 | 1233     | 2   | <u></u>  | F-22b  |         | 4   |
|                | F-17i | 618      | 2   | * *      | F-38   | 590x598 | 2   |
|                | F-18i | 1815     | 1   | *        | F-39   | 251x598 | 1   |
|                | F-41  | 1216     | 2   |          |        |         |     |
|                | F-29  | 1360     | 4   |          | PLASTI |         | 1   |
|                | F-30  | 1328     | 4   | IMAGE    | NO.    | L.      | QTY |
| ₩              | F-A07 | 1233     | 1   |          | G-P1   |         | 4   |
| ***            | F-31a | 1217x585 | 5   | <b>₽</b> | G-P2   |         | 2   |
| x              | F-31b | 618x585  | 1   | E E      | G-P3L  |         | 1   |
| <u> </u>       | F-32a | 412x585  | 2   |          | G-P3R  |         | 1   |
| */             | F-33a | 412x585  | 2   |          |        |         |     |
| * * *          | F-34  | 1238x585 | 4   |          |        |         |     |
| × ×            | F-35  | 1110x585 | 3   |          |        |         |     |
| *              | F-36  | 540x585  | 1   |          |        |         |     |
|                | F-40  |          | 1   |          |        |         |     |
| <u><u></u></u> | F-19  |          | 8   |          |        |         |     |
|                |       |          |     |          |        |         |     |

| F-A01 | 2  |
|-------|----|
| F-02  | 2  |
| F-01  | 4  |
| F-A14 | 16 |

| ļ.,  | F-A02 | 2 |
|------|-------|---|
| ļ.,  | F-04  | 1 |
| ┞┅╍╁ | F-03b | 1 |
|      | F-A14 | 8 |

| F-23  | 2 |
|-------|---|
| F-A14 | 2 |