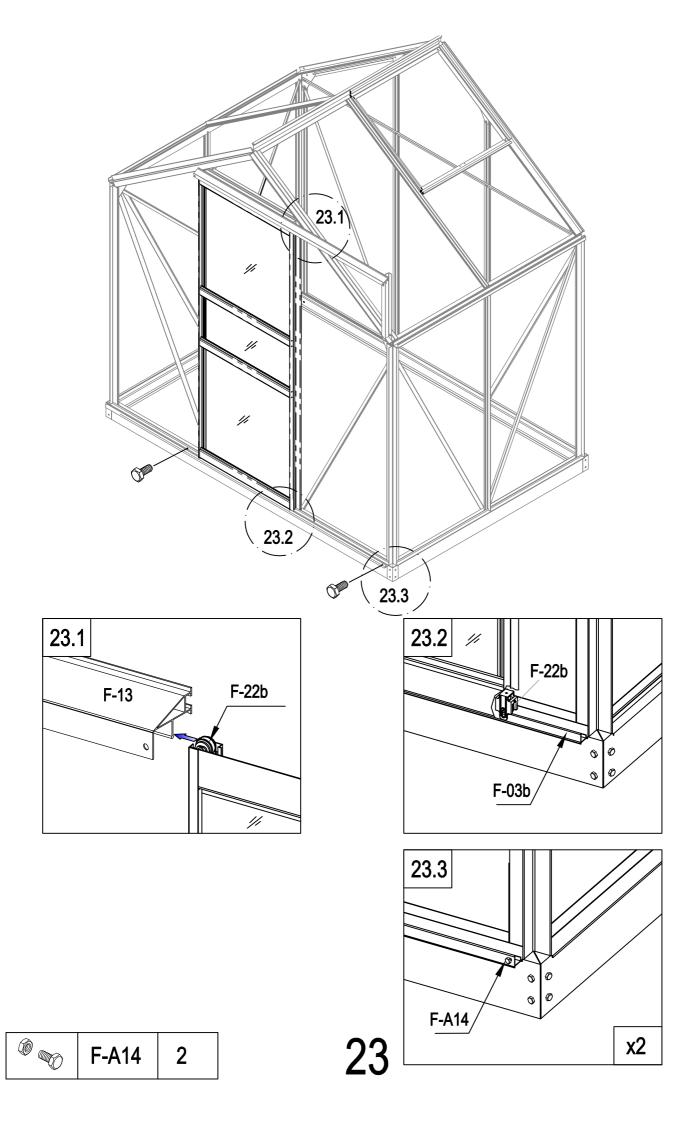

# PARTS LIST

|                | BASE  |          |     |          | WINDC  | W       |     |
|----------------|-------|----------|-----|----------|--------|---------|-----|
| IMAGE          | NO.   | L.       | QTY | IMAGE    | NO.    | L.      | QTY |
|                | F-01  | 280      | 4   |          | F-20   | 360     | 1   |
|                | F-02  | 1882     | 2   | ^ك       | F-25   | 580     | 1   |
|                | F-A01 | 1282     | 2   | <u> </u> | F-26   | 550     | 2   |
|                | F-03b | 1833     | 1   | <u>ح</u> | F-27   | 580     | 1   |
| ļ.,            | F-04  | 1833     | 1   |          | F-28   | 620     | 1   |
|                | F-A02 | 1233     | 2   | × *      | F-37   | 577x583 | 1   |
|                | F-A13 |          | 14  |          |        |         |     |
|                |       |          |     |          | SCREW  |         |     |
|                |       | ROOF     |     | IMAGE    | NO.    | L.      | QTY |
| IMAGE          | NO.   | L.       | QTY | () and   | F-A14  |         | 128 |
|                | F-05  | 1240     | 4   | ST4x10 🔊 | F-A15a |         | 12  |
|                | F-06  | 1105     | 2   | ST4x8 🔊  | F-A16  |         | 6   |
|                | F-07  | 1105     | 2   |          |        |         |     |
|                | F-08  | 1650     | 1   |          | DOOF   |         | 1   |
| Î              | F-09  | 1650     | 1   | IMAGE    | NO.    | L.      | QTY |
|                | F-23  | 1240     | 2   |          | F-12   | 572.5   | 1   |
|                | F-24  | 1100     | 2   |          | F-13   | 1240    | 1   |
|                | F-48  | 568      | 5   |          | F-14b  | 600     | 2   |
|                | F-10  | 1644     | 1   |          | F-15   | 600     | 2   |
|                | F-11  | 1644     | 1   |          | F-16b  | 1615    | 2   |
|                | F-A05 | 1236     | 2   | ŀ        | F-21   | 376     | 1   |
| <u> </u>       | F-A06 | 1233     | 2   | <u></u>  | F-22b  |         | 4   |
|                | F-17i | 618      | 2   | * *      | F-38   | 590x598 | 2   |
|                | F-18i | 1815     | 1   | *        | F-39   | 251x598 | 1   |
|                | F-41  | 1216     | 2   |          |        |         |     |
|                | F-29  | 1360     | 4   |          | PLASTI |         | 1   |
|                | F-30  | 1328     | 4   | IMAGE    | NO.    | L.      | QTY |
| ₩              | F-A07 | 1233     | 1   |          | G-P1   |         | 4   |
| ***            | F-31a | 1217x585 | 5   | <b>₽</b> | G-P2   |         | 2   |
| x              | F-31b | 618x585  | 1   | E E      | G-P3L  |         | 1   |
| <u> </u>       | F-32a | 412x585  | 2   |          | G-P3R  |         | 1   |
| */             | F-33a | 412x585  | 2   |          |        |         |     |
| * * *          | F-34  | 1238x585 | 4   |          |        |         |     |
| × ×            | F-35  | 1110x585 | 3   |          |        |         |     |
| *              | F-36  | 540x585  | 1   |          |        |         |     |
|                | F-40  |          | 1   |          |        |         |     |
| <u><u></u></u> | F-19  |          | 8   |          |        |         |     |
|                |       |          |     |          |        |         |     |