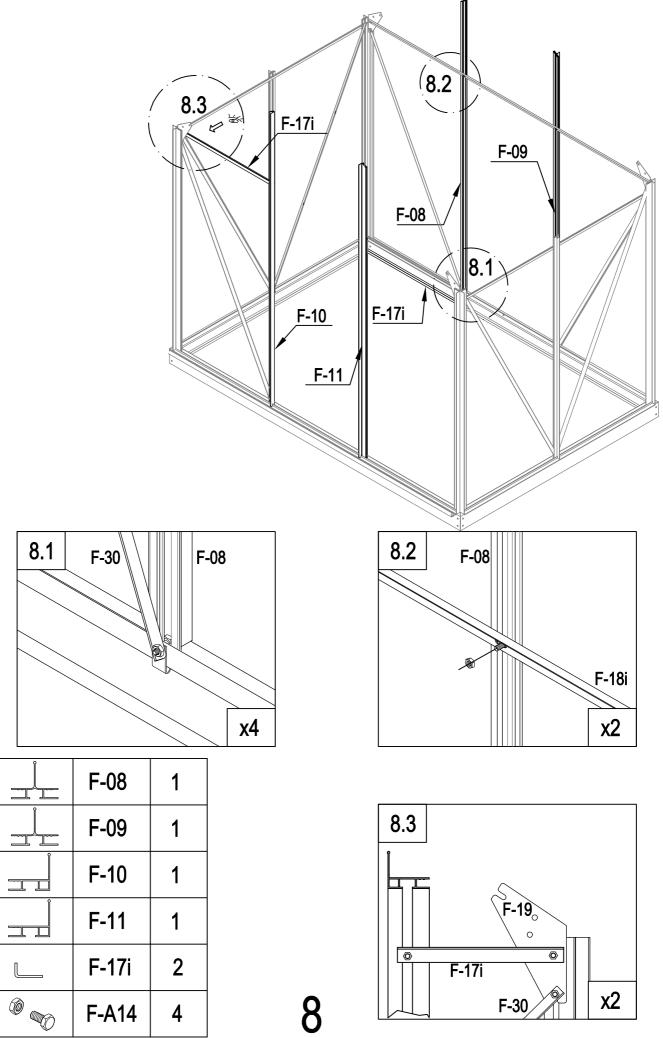

# PARTS LIST

|                | BASE  |          |     |          | WINDC  | W       |     |
|----------------|-------|----------|-----|----------|--------|---------|-----|
| IMAGE          | NO.   | L.       | QTY | IMAGE    | NO.    | L.      | QTY |
|                | F-01  | 280      | 4   |          | F-20   | 360     | 1   |
|                | F-02  | 1882     | 2   | ^ك       | F-25   | 580     | 1   |
|                | F-A01 | 1282     | 2   | <u> </u> | F-26   | 550     | 2   |
|                | F-03b | 1833     | 1   | <u>ح</u> | F-27   | 580     | 1   |
| ļ.,            | F-04  | 1833     | 1   |          | F-28   | 620     | 1   |
|                | F-A02 | 1233     | 2   | × *      | F-37   | 577x583 | 1   |
|                | F-A13 |          | 14  |          |        |         |     |
|                |       |          |     |          | SCREW  |         |     |
|                |       | ROOF     |     | IMAGE    | NO.    | L.      | QTY |
| IMAGE          | NO.   | L.       | QTY | () and   | F-A14  |         | 128 |
|                | F-05  | 1240     | 4   | ST4x10 🔊 | F-A15a |         | 12  |
|                | F-06  | 1105     | 2   | ST4x8 🔊  | F-A16  |         | 6   |
|                | F-07  | 1105     | 2   |          |        |         |     |
|                | F-08  | 1650     | 1   |          | DOOF   |         | 1   |
| Î              | F-09  | 1650     | 1   | IMAGE    | NO.    | L.      | QTY |
|                | F-23  | 1240     | 2   |          | F-12   | 572.5   | 1   |
|                | F-24  | 1100     | 2   |          | F-13   | 1240    | 1   |
|                | F-48  | 568      | 5   |          | F-14b  | 600     | 2   |
|                | F-10  | 1644     | 1   |          | F-15   | 600     | 2   |
|                | F-11  | 1644     | 1   |          | F-16b  | 1615    | 2   |
|                | F-A05 | 1236     | 2   | ŀ        | F-21   | 376     | 1   |
| <u> </u>       | F-A06 | 1233     | 2   | <u></u>  | F-22b  |         | 4   |
|                | F-17i | 618      | 2   | * *      | F-38   | 590x598 | 2   |
|                | F-18i | 1815     | 1   | *        | F-39   | 251x598 | 1   |
|                | F-41  | 1216     | 2   |          |        |         |     |
|                | F-29  | 1360     | 4   |          | PLASTI |         | 1   |
|                | F-30  | 1328     | 4   | IMAGE    | NO.    | L.      | QTY |
| ₩              | F-A07 | 1233     | 1   |          | G-P1   |         | 4   |
| ***            | F-31a | 1217x585 | 5   | <b>₽</b> | G-P2   |         | 2   |
| x              | F-31b | 618x585  | 1   | E E      | G-P3L  |         | 1   |
| <u> </u>       | F-32a | 412x585  | 2   |          | G-P3R  |         | 1   |
| */             | F-33a | 412x585  | 2   |          |        |         |     |
| * * *          | F-34  | 1238x585 | 4   |          |        |         |     |
| × ×            | F-35  | 1110x585 | 3   |          |        |         |     |
| *              | F-36  | 540x585  | 1   |          |        |         |     |
|                | F-40  |          | 1   |          |        |         |     |
| <u><u></u></u> | F-19  |          | 8   |          |        |         |     |
|                |       |          |     |          |        |         |     |

|          | F-A13 | 4 |
|----------|-------|---|
|          | F-30  | 4 |
| ,        | F-19  | 2 |
| ()<br>() | F-A14 | 8 |

| *  | F-31b | 1  |
|----|-------|----|
| R  | F-32a | 2  |
| */ | F-33a | 2  |
|    | F-48  | 5  |
|    | F-A14 | 10 |