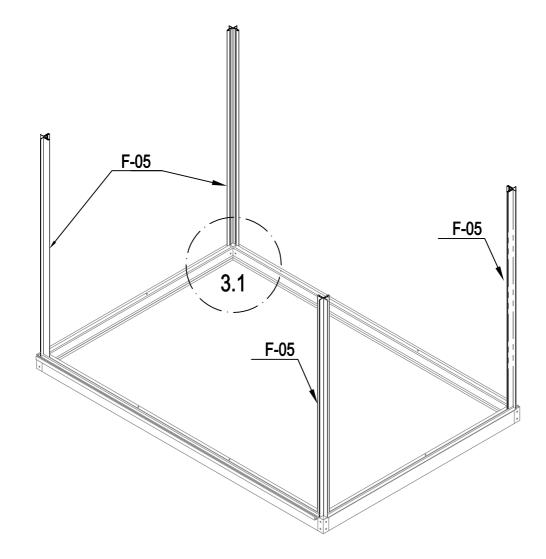

# PARTS LIST

|                | BASE  |          |     |          | WINDC  | W       |     |
|----------------|-------|----------|-----|----------|--------|---------|-----|
| IMAGE          | NO.   | L.       | QTY | IMAGE    | NO.    | L.      | QTY |
|                | F-01  | 280      | 4   |          | F-20   | 360     | 1   |
|                | F-02  | 1882     | 2   | ^ك       | F-25   | 580     | 1   |
|                | F-A01 | 1282     | 2   | <u> </u> | F-26   | 550     | 2   |
|                | F-03b | 1833     | 1   | <u>ح</u> | F-27   | 580     | 1   |
| ļ.,            | F-04  | 1833     | 1   |          | F-28   | 620     | 1   |
|                | F-A02 | 1233     | 2   | × *      | F-37   | 577x583 | 1   |
|                | F-A13 |          | 14  |          |        |         |     |
|                |       |          |     |          | SCREW  |         |     |
|                |       | ROOF     |     | IMAGE    | NO.    | L.      | QTY |
| IMAGE          | NO.   | L.       | QTY | () and   | F-A14  |         | 128 |
|                | F-05  | 1240     | 4   | ST4x10 🔊 | F-A15a |         | 12  |
|                | F-06  | 1105     | 2   | ST4x8 🔊  | F-A16  |         | 6   |
|                | F-07  | 1105     | 2   |          |        |         |     |
|                | F-08  | 1650     | 1   |          | DOOF   |         | 1   |
| Î              | F-09  | 1650     | 1   | IMAGE    | NO.    | L.      | QTY |
|                | F-23  | 1240     | 2   |          | F-12   | 572.5   | 1   |
|                | F-24  | 1100     | 2   |          | F-13   | 1240    | 1   |
|                | F-48  | 568      | 5   |          | F-14b  | 600     | 2   |
|                | F-10  | 1644     | 1   |          | F-15   | 600     | 2   |
|                | F-11  | 1644     | 1   |          | F-16b  | 1615    | 2   |
|                | F-A05 | 1236     | 2   | ŀ        | F-21   | 376     | 1   |
| <u> </u>       | F-A06 | 1233     | 2   | <u></u>  | F-22b  |         | 4   |
|                | F-17i | 618      | 2   | * *      | F-38   | 590x598 | 2   |
|                | F-18i | 1815     | 1   | *        | F-39   | 251x598 | 1   |
|                | F-41  | 1216     | 2   |          |        |         |     |
|                | F-29  | 1360     | 4   |          | PLASTI |         | 1   |
|                | F-30  | 1328     | 4   | IMAGE    | NO.    | L.      | QTY |
| ₩              | F-A07 | 1233     | 1   |          | G-P1   |         | 4   |
| ***            | F-31a | 1217x585 | 5   | <b>₽</b> | G-P2   |         | 2   |
| x              | F-31b | 618x585  | 1   | E E      | G-P3L  |         | 1   |
| <u> </u>       | F-32a | 412x585  | 2   |          | G-P3R  |         | 1   |
| */             | F-33a | 412x585  | 2   |          |        |         |     |
| * * *          | F-34  | 1238x585 | 4   |          |        |         |     |
| × ×            | F-35  | 1110x585 | 3   |          |        |         |     |
| *              | F-36  | 540x585  | 1   |          |        |         |     |
|                | F-40  |          | 1   |          |        |         |     |
| <u><u></u></u> | F-19  |          | 8   |          |        |         |     |
|                |       |          |     |          |        |         |     |