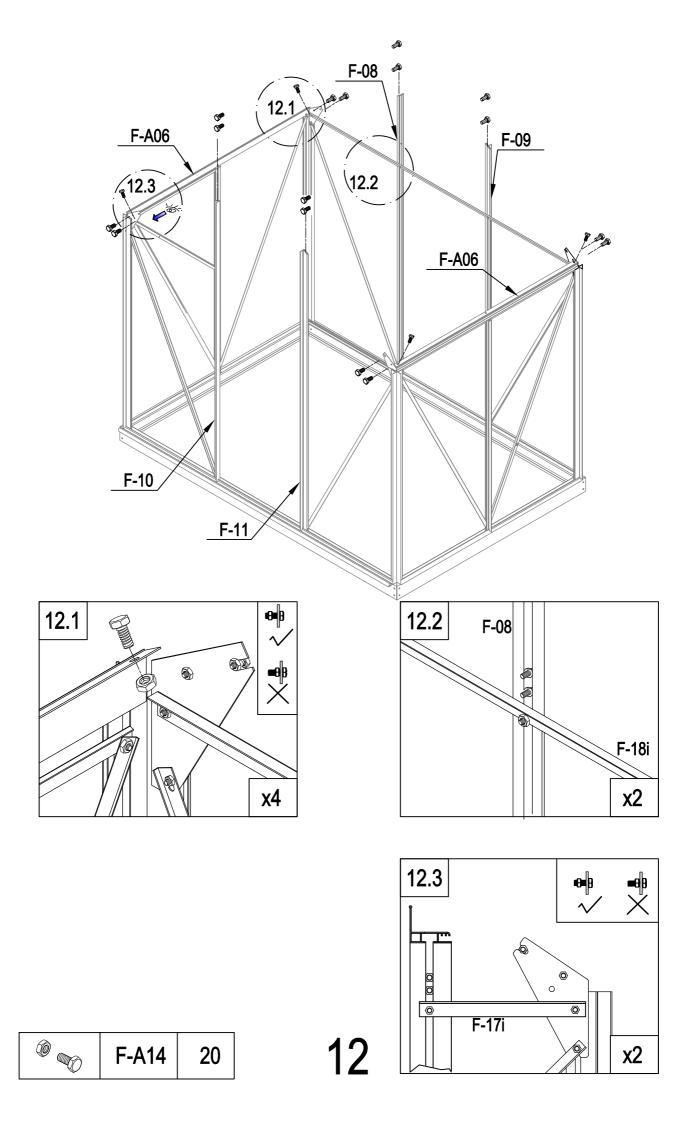

# PARTS LIST

|                | BASE  |          |     |          | WINDC  | W       |     |
|----------------|-------|----------|-----|----------|--------|---------|-----|
| IMAGE          | NO.   | L.       | QTY | IMAGE    | NO.    | L.      | QTY |
|                | F-01  | 280      | 4   |          | F-20   | 360     | 1   |
|                | F-02  | 1882     | 2   | ^ك       | F-25   | 580     | 1   |
|                | F-A01 | 1282     | 2   | <u> </u> | F-26   | 550     | 2   |
|                | F-03b | 1833     | 1   | <u>ح</u> | F-27   | 580     | 1   |
| ļ.,            | F-04  | 1833     | 1   |          | F-28   | 620     | 1   |
|                | F-A02 | 1233     | 2   | × *      | F-37   | 577x583 | 1   |
|                | F-A13 |          | 14  |          |        |         |     |
|                |       |          |     |          | SCREW  |         |     |
|                |       | ROOF     |     | IMAGE    | NO.    | L.      | QTY |
| IMAGE          | NO.   | L.       | QTY | () and   | F-A14  |         | 128 |
|                | F-05  | 1240     | 4   | ST4x10 🔊 | F-A15a |         | 12  |
|                | F-06  | 1105     | 2   | ST4x8 🔊  | F-A16  |         | 6   |
|                | F-07  | 1105     | 2   |          |        |         |     |
|                | F-08  | 1650     | 1   |          | DOOF   |         | 1   |
| Î              | F-09  | 1650     | 1   | IMAGE    | NO.    | L.      | QTY |
|                | F-23  | 1240     | 2   |          | F-12   | 572.5   | 1   |
|                | F-24  | 1100     | 2   |          | F-13   | 1240    | 1   |
|                | F-48  | 568      | 5   |          | F-14b  | 600     | 2   |
|                | F-10  | 1644     | 1   |          | F-15   | 600     | 2   |
|                | F-11  | 1644     | 1   |          | F-16b  | 1615    | 2   |
|                | F-A05 | 1236     | 2   | ŀ        | F-21   | 376     | 1   |
| <u> </u>       | F-A06 | 1233     | 2   | <u></u>  | F-22b  |         | 4   |
|                | F-17i | 618      | 2   | * *      | F-38   | 590x598 | 2   |
|                | F-18i | 1815     | 1   | *        | F-39   | 251x598 | 1   |
|                | F-41  | 1216     | 2   |          |        |         |     |
|                | F-29  | 1360     | 4   |          | PLASTI |         | 1   |
|                | F-30  | 1328     | 4   | IMAGE    | NO.    | L.      | QTY |
| ₩              | F-A07 | 1233     | 1   |          | G-P1   |         | 4   |
| ***            | F-31a | 1217x585 | 5   | <b>₽</b> | G-P2   |         | 2   |
| x              | F-31b | 618x585  | 1   | E E      | G-P3L  |         | 1   |
| <u> </u>       | F-32a | 412x585  | 2   |          | G-P3R  |         | 1   |
| */             | F-33a | 412x585  | 2   |          |        |         |     |
| * * *          | F-34  | 1238x585 | 4   |          |        |         |     |
| × ×            | F-35  | 1110x585 | 3   |          |        |         |     |
| *              | F-36  | 540x585  | 1   |          |        |         |     |
|                | F-40  |          | 1   |          |        |         |     |
| <u><u></u></u> | F-19  |          | 8   |          |        |         |     |
|                |       |          |     |          |        |         |     |