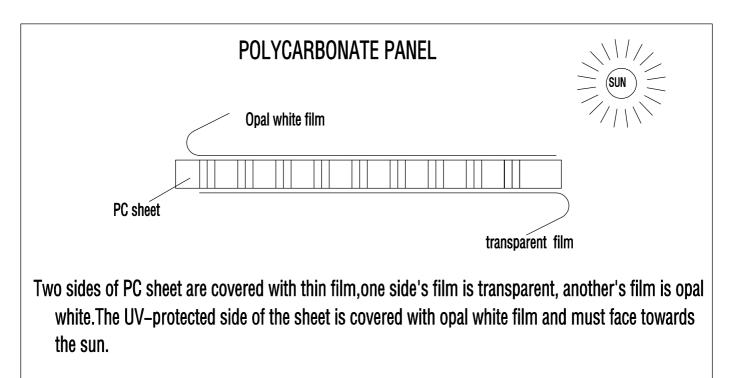

#### Notes:

- 1. It takes about 2-3 hours to assemble the greenhouse by 2-3 persons.
- 2. The UV-protected side of the sheet is covered with opal white film and must face towards the sun.
- 3.Remove approximately 2 inches of film from all sheet edges before installing.Removing all film immediately after the construction is completed
- 4. Make sure the greenhouse is located on a flat, level surface.

# PROPER GREENHOUSE LOCATION.

Make sure the greenhouse is located on a flat, level surface.

Notes:

Front

- 1.Remove approximately 2 inches of film from all sheet edges before installing. remove all film immediately after the constructions completed.
- 2. The UV-protected side of the sheet is covered with opal white film and must face towards the sun.