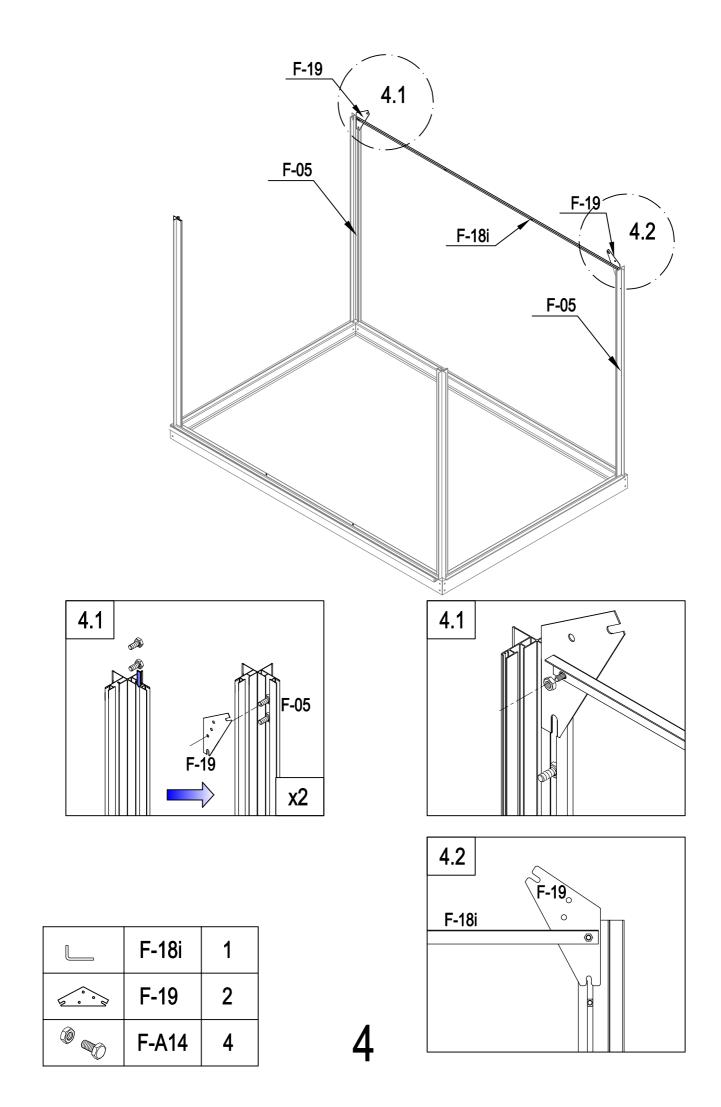

# PARTS LIST

|                | BASE  |          |     |          | WINDC  | W       |     |
|----------------|-------|----------|-----|----------|--------|---------|-----|
| IMAGE          | NO.   | L.       | QTY | IMAGE    | NO.    | L.      | QTY |
|                | F-01  | 280      | 4   |          | F-20   | 360     | 1   |
|                | F-02  | 1882     | 2   | ^ك       | F-25   | 580     | 1   |
|                | F-A01 | 1282     | 2   | <u> </u> | F-26   | 550     | 2   |
|                | F-03b | 1833     | 1   | <u>ح</u> | F-27   | 580     | 1   |
| ļ.,            | F-04  | 1833     | 1   |          | F-28   | 620     | 1   |
|                | F-A02 | 1233     | 2   | × *      | F-37   | 577x583 | 1   |
|                | F-A13 |          | 14  |          |        |         |     |
|                |       |          |     |          | SCREW  |         |     |
|                |       | ROOF     |     | IMAGE    | NO.    | L.      | QTY |
| IMAGE          | NO.   | L.       | QTY | () and   | F-A14  |         | 128 |
|                | F-05  | 1240     | 4   | ST4x10 🔊 | F-A15a |         | 12  |
|                | F-06  | 1105     | 2   | ST4x8 🔊  | F-A16  |         | 6   |
|                | F-07  | 1105     | 2   |          |        |         |     |
|                | F-08  | 1650     | 1   |          | DOOF   |         | 1   |
| Î              | F-09  | 1650     | 1   | IMAGE    | NO.    | L.      | QTY |
|                | F-23  | 1240     | 2   |          | F-12   | 572.5   | 1   |
|                | F-24  | 1100     | 2   |          | F-13   | 1240    | 1   |
|                | F-48  | 568      | 5   |          | F-14b  | 600     | 2   |
|                | F-10  | 1644     | 1   |          | F-15   | 600     | 2   |
|                | F-11  | 1644     | 1   |          | F-16b  | 1615    | 2   |
|                | F-A05 | 1236     | 2   | ŀ        | F-21   | 376     | 1   |
| <u> </u>       | F-A06 | 1233     | 2   | <u></u>  | F-22b  |         | 4   |
|                | F-17i | 618      | 2   | * *      | F-38   | 590x598 | 2   |
|                | F-18i | 1815     | 1   | *        | F-39   | 251x598 | 1   |
|                | F-41  | 1216     | 2   |          |        |         |     |
|                | F-29  | 1360     | 4   |          | PLASTI |         | 1   |
|                | F-30  | 1328     | 4   | IMAGE    | NO.    | L.      | QTY |
| ₩              | F-A07 | 1233     | 1   |          | G-P1   |         | 4   |
| ***            | F-31a | 1217x585 | 5   | <b>₽</b> | G-P2   |         | 2   |
| x              | F-31b | 618x585  | 1   | E E      | G-P3L  |         | 1   |
| <u> </u>       | F-32a | 412x585  | 2   |          | G-P3R  |         | 1   |
| */             | F-33a | 412x585  | 2   |          |        |         |     |
| * * *          | F-34  | 1238x585 | 4   |          |        |         |     |
| × ×            | F-35  | 1110x585 | 3   |          |        |         |     |
| *              | F-36  | 540x585  | 1   |          |        |         |     |
|                | F-40  |          | 1   |          |        |         |     |
| <u><u></u></u> | F-19  |          | 8   |          |        |         |     |
|                |       |          |     |          |        |         |     |