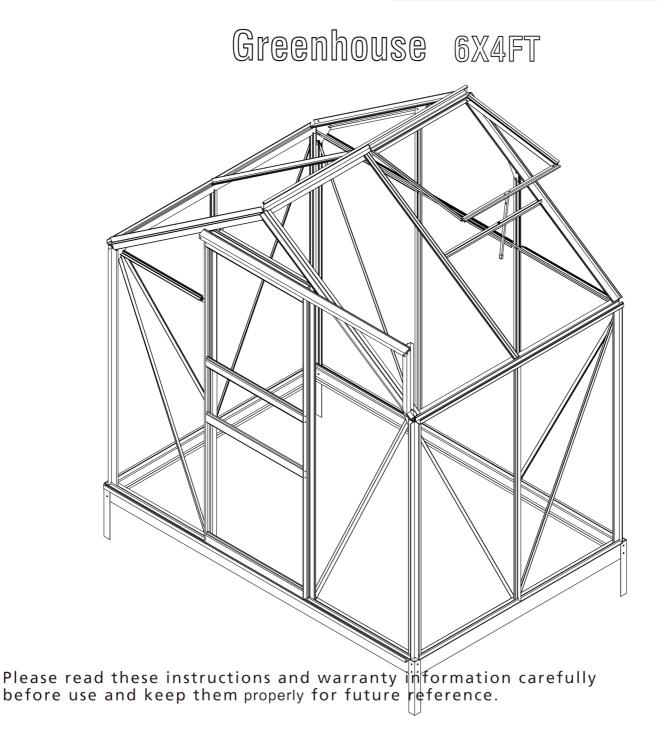

# 845-057



OPERATING INSTRUCTIONS

#### TO PREVENT INJURY, READ AND UNDERSTAND THE GREENHOUSE ASSEMBLY INSTRUCTIONS BEFORE USE.

#### Notes:

- 1. It takes about 2-3 hours to assemble the greenhouse by 2-3 persons.
- 2. The UV-protected side of the sheet is covered with opal white film and must face towards the sun.
- 3.Remove approximately 2 inches of film from all sheet edges before installing.Removing all film immediately after the construction is completed
- 4. Make sure the greenhouse is located on a flat, level surface.

# **GENERAL SAFETY, WARNINGS AND PRECAUTIONS**

#### KEEP WORK AREA CLEAN AND DRY.

Cluttered, damp or wet work areas invite injuries.

STAY ALERT. Watch what you are doing at all times. Use common sense. Do not use the greenhouse when you are tired or distracted from the job