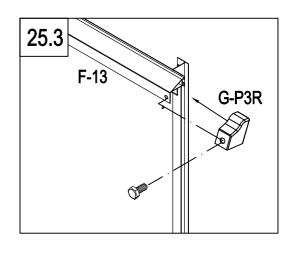

# PARTS LIST

|                | BASE  |          |     |          | WINDC  | W       |     |
|----------------|-------|----------|-----|----------|--------|---------|-----|
| IMAGE          | NO.   | L.       | QTY | IMAGE    | NO.    | L.      | QTY |
|                | F-01  | 280      | 4   |          | F-20   | 360     | 1   |
|                | F-02  | 1882     | 2   | ^ك       | F-25   | 580     | 1   |
|                | F-A01 | 1282     | 2   | <u> </u> | F-26   | 550     | 2   |
|                | F-03b | 1833     | 1   | <u>ح</u> | F-27   | 580     | 1   |
| ļ.,            | F-04  | 1833     | 1   |          | F-28   | 620     | 1   |
|                | F-A02 | 1233     | 2   | × *      | F-37   | 577x583 | 1   |
|                | F-A13 |          | 14  |          |        |         |     |
|                |       |          |     |          | SCREW  |         |     |
|                |       | ROOF     |     | IMAGE    | NO.    | L.      | QTY |
| IMAGE          | NO.   | L.       | QTY | () and   | F-A14  |         | 128 |
|                | F-05  | 1240     | 4   | ST4x10 🔊 | F-A15a |         | 12  |
|                | F-06  | 1105     | 2   | ST4x8 🔊  | F-A16  |         | 6   |
|                | F-07  | 1105     | 2   |          |        |         |     |
|                | F-08  | 1650     | 1   |          | DOOF   |         | 1   |
| Î              | F-09  | 1650     | 1   | IMAGE    | NO.    | L.      | QTY |
|                | F-23  | 1240     | 2   |          | F-12   | 572.5   | 1   |
|                | F-24  | 1100     | 2   |          | F-13   | 1240    | 1   |
|                | F-48  | 568      | 5   |          | F-14b  | 600     | 2   |
|                | F-10  | 1644     | 1   |          | F-15   | 600     | 2   |
|                | F-11  | 1644     | 1   |          | F-16b  | 1615    | 2   |
|                | F-A05 | 1236     | 2   | ŀ        | F-21   | 376     | 1   |
| <u> </u>       | F-A06 | 1233     | 2   | <u></u>  | F-22b  |         | 4   |
|                | F-17i | 618      | 2   | * *      | F-38   | 590x598 | 2   |
|                | F-18i | 1815     | 1   | *        | F-39   | 251x598 | 1   |
|                | F-41  | 1216     | 2   |          |        |         |     |
|                | F-29  | 1360     | 4   |          | PLASTI |         | 1   |
|                | F-30  | 1328     | 4   | IMAGE    | NO.    | L.      | QTY |
| ₩              | F-A07 | 1233     | 1   |          | G-P1   |         | 4   |
| ***            | F-31a | 1217x585 | 5   | <b>₽</b> | G-P2   |         | 2   |
| x              | F-31b | 618x585  | 1   | E E      | G-P3L  |         | 1   |
| <u> </u>       | F-32a | 412x585  | 2   |          | G-P3R  |         | 1   |
| */             | F-33a | 412x585  | 2   |          |        |         |     |
| * * *          | F-34  | 1238x585 | 4   |          |        |         |     |
| × ×            | F-35  | 1110x585 | 3   |          |        |         |     |
| *              | F-36  | 540x585  | 1   |          |        |         |     |
|                | F-40  |          | 1   |          |        |         |     |
| <u><u></u></u> | F-19  |          | 8   |          |        |         |     |
|                |       |          |     |          |        |         |     |

| F-12  | 1 |
|-------|---|
| F-40  | 1 |
| F-A14 | 2 |

| <i>#</i><br><i>#</i> | F-36 | 1 |
|----------------------|------|---|
| <i># # #</i>         | F-35 | 3 |

П

|| ||

1 1

| Ø | G-P2  | 2 |
|---|-------|---|
| Ð | G-P3L | 1 |
|   | G-P3R | 1 |
|   | F-A14 | 2 |