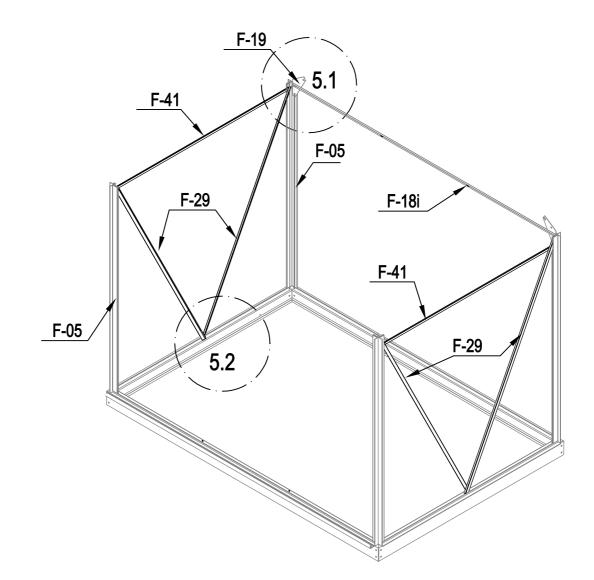

# PARTS LIST

|                | BASE  |          |     |          | WINDC  | W       |     |
|----------------|-------|----------|-----|----------|--------|---------|-----|
| IMAGE          | NO.   | L.       | QTY | IMAGE    | NO.    | L.      | QTY |
|                | F-01  | 280      | 4   |          | F-20   | 360     | 1   |
|                | F-02  | 1882     | 2   | ^ك       | F-25   | 580     | 1   |
|                | F-A01 | 1282     | 2   | <u> </u> | F-26   | 550     | 2   |
|                | F-03b | 1833     | 1   | <u>ح</u> | F-27   | 580     | 1   |
| ļ.,            | F-04  | 1833     | 1   |          | F-28   | 620     | 1   |
|                | F-A02 | 1233     | 2   | × *      | F-37   | 577x583 | 1   |
|                | F-A13 |          | 14  |          |        |         |     |
|                |       |          |     |          | SCREW  |         |     |
|                |       | ROOF     |     | IMAGE    | NO.    | L.      | QTY |
| IMAGE          | NO.   | L.       | QTY | () and   | F-A14  |         | 128 |
|                | F-05  | 1240     | 4   | ST4x10 🔊 | F-A15a |         | 12  |
|                | F-06  | 1105     | 2   | ST4x8 🔊  | F-A16  |         | 6   |
|                | F-07  | 1105     | 2   |          |        |         |     |
|                | F-08  | 1650     | 1   |          | DOOF   |         | 1   |
| Î              | F-09  | 1650     | 1   | IMAGE    | NO.    | L.      | QTY |
|                | F-23  | 1240     | 2   |          | F-12   | 572.5   | 1   |
|                | F-24  | 1100     | 2   |          | F-13   | 1240    | 1   |
|                | F-48  | 568      | 5   |          | F-14b  | 600     | 2   |
|                | F-10  | 1644     | 1   |          | F-15   | 600     | 2   |
|                | F-11  | 1644     | 1   |          | F-16b  | 1615    | 2   |
|                | F-A05 | 1236     | 2   | ŀ        | F-21   | 376     | 1   |
| <u> </u>       | F-A06 | 1233     | 2   | <u></u>  | F-22b  |         | 4   |
|                | F-17i | 618      | 2   | * *      | F-38   | 590x598 | 2   |
|                | F-18i | 1815     | 1   | *        | F-39   | 251x598 | 1   |
|                | F-41  | 1216     | 2   |          |        |         |     |
|                | F-29  | 1360     | 4   |          | PLASTI |         | 1   |
|                | F-30  | 1328     | 4   | IMAGE    | NO.    | L.      | QTY |
| ₩              | F-A07 | 1233     | 1   |          | G-P1   |         | 4   |
| ***            | F-31a | 1217x585 | 5   | <b>₽</b> | G-P2   |         | 2   |
| x              | F-31b | 618x585  | 1   | E E      | G-P3L  |         | 1   |
| <u> </u>       | F-32a | 412x585  | 2   |          | G-P3R  |         | 1   |
| */             | F-33a | 412x585  | 2   |          |        |         |     |
| * * *          | F-34  | 1238x585 | 4   |          |        |         |     |
| × ×            | F-35  | 1110x585 | 3   |          |        |         |     |
| *              | F-36  | 540x585  | 1   |          |        |         |     |
|                | F-40  |          | 1   |          |        |         |     |
| <u><u></u></u> | F-19  |          | 8   |          |        |         |     |
|                |       |          |     |          |        |         |     |