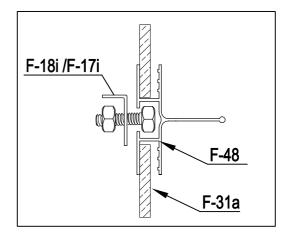

# PARTS LIST

|                | BASE  |          |     |          | WINDC  | W       |     |
|----------------|-------|----------|-----|----------|--------|---------|-----|
| IMAGE          | NO.   | L.       | QTY | IMAGE    | NO.    | L.      | QTY |
|                | F-01  | 280      | 4   |          | F-20   | 360     | 1   |
|                | F-02  | 1882     | 2   | ^ك       | F-25   | 580     | 1   |
|                | F-A01 | 1282     | 2   | <u> </u> | F-26   | 550     | 2   |
|                | F-03b | 1833     | 1   | <u>ح</u> | F-27   | 580     | 1   |
| ļ.,            | F-04  | 1833     | 1   |          | F-28   | 620     | 1   |
|                | F-A02 | 1233     | 2   | × *      | F-37   | 577x583 | 1   |
|                | F-A13 |          | 14  |          |        |         |     |
|                |       |          |     |          | SCREW  |         |     |
|                |       | ROOF     |     | IMAGE    | NO.    | L.      | QTY |
| IMAGE          | NO.   | L.       | QTY | () and   | F-A14  |         | 128 |
|                | F-05  | 1240     | 4   | ST4x10 🔊 | F-A15a |         | 12  |
|                | F-06  | 1105     | 2   | ST4x8 🔊  | F-A16  |         | 6   |
|                | F-07  | 1105     | 2   |          |        |         |     |
|                | F-08  | 1650     | 1   |          | DOOF   |         | 1   |
| Î              | F-09  | 1650     | 1   | IMAGE    | NO.    | L.      | QTY |
|                | F-23  | 1240     | 2   |          | F-12   | 572.5   | 1   |
|                | F-24  | 1100     | 2   |          | F-13   | 1240    | 1   |
|                | F-48  | 568      | 5   |          | F-14b  | 600     | 2   |
|                | F-10  | 1644     | 1   |          | F-15   | 600     | 2   |
|                | F-11  | 1644     | 1   |          | F-16b  | 1615    | 2   |
|                | F-A05 | 1236     | 2   | ŀ        | F-21   | 376     | 1   |
| <u> </u>       | F-A06 | 1233     | 2   | <u></u>  | F-22b  |         | 4   |
|                | F-17i | 618      | 2   | * *      | F-38   | 590x598 | 2   |
|                | F-18i | 1815     | 1   | *        | F-39   | 251x598 | 1   |
|                | F-41  | 1216     | 2   |          |        |         |     |
|                | F-29  | 1360     | 4   |          | PLASTI |         | 1   |
|                | F-30  | 1328     | 4   | IMAGE    | NO.    | L.      | QTY |
| ₩              | F-A07 | 1233     | 1   |          | G-P1   |         | 4   |
| ***            | F-31a | 1217x585 | 5   | <b>₽</b> | G-P2   |         | 2   |
| x              | F-31b | 618x585  | 1   | E E      | G-P3L  |         | 1   |
| <u> </u>       | F-32a | 412x585  | 2   |          | G-P3R  |         | 1   |
| */             | F-33a | 412x585  | 2   |          |        |         |     |
| * * *          | F-34  | 1238x585 | 4   |          |        |         |     |
| × ×            | F-35  | 1110x585 | 3   |          |        |         |     |
| *              | F-36  | 540x585  | 1   |          |        |         |     |
|                | F-40  |          | 1   |          |        |         |     |
| <u><u></u></u> | F-19  |          | 8   |          |        |         |     |
|                |       |          |     |          |        |         |     |