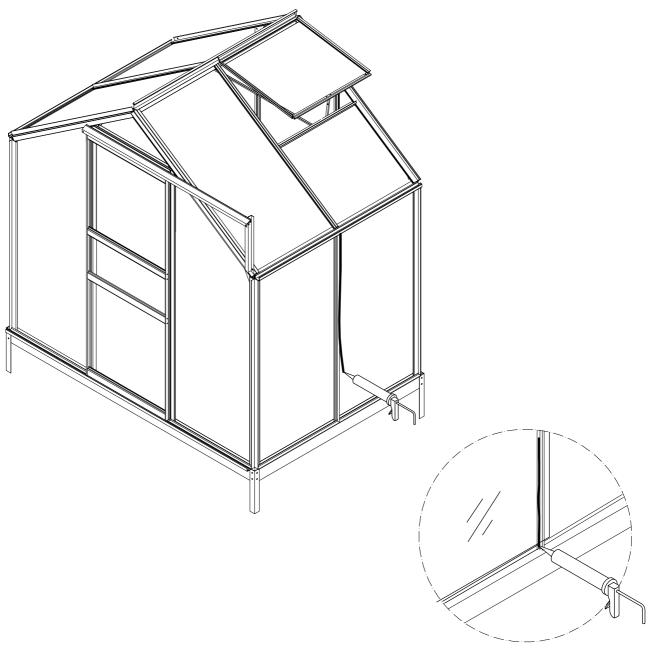

# PROPER GREENHOUSE LOCATION.

Make sure the greenhouse is located on a flat, level surface.

Notes:

Front

- 1.Remove approximately 2 inches of film from all sheet edges before installing. remove all film immediately after the constructions completed.
- 2. The UV-protected side of the sheet is covered with opal white film and must face towards the sun.