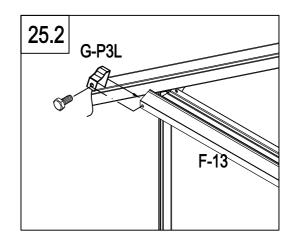

# PARTS LIST

|                | BASE  |          |     |          | WINDC  | W       |     |
|----------------|-------|----------|-----|----------|--------|---------|-----|
| IMAGE          | NO.   | L.       | QTY | IMAGE    | NO.    | L.      | QTY |
|                | F-01  | 280      | 4   |          | F-20   | 360     | 1   |
|                | F-02  | 1882     | 2   | ^ك       | F-25   | 580     | 1   |
|                | F-A01 | 1282     | 2   | <u> </u> | F-26   | 550     | 2   |
|                | F-03b | 1833     | 1   | <u>ح</u> | F-27   | 580     | 1   |
| ļ.,            | F-04  | 1833     | 1   |          | F-28   | 620     | 1   |
|                | F-A02 | 1233     | 2   | × *      | F-37   | 577x583 | 1   |
|                | F-A13 |          | 14  |          |        |         |     |
|                |       |          |     |          | SCREW  |         |     |
|                |       | ROOF     |     | IMAGE    | NO.    | L.      | QTY |
| IMAGE          | NO.   | L.       | QTY | () and   | F-A14  |         | 128 |
|                | F-05  | 1240     | 4   | ST4x10 🔊 | F-A15a |         | 12  |
|                | F-06  | 1105     | 2   | ST4x8 🔊  | F-A16  |         | 6   |
|                | F-07  | 1105     | 2   |          |        |         |     |
|                | F-08  | 1650     | 1   |          | DOOF   |         | 1   |
| Î              | F-09  | 1650     | 1   | IMAGE    | NO.    | L.      | QTY |
|                | F-23  | 1240     | 2   |          | F-12   | 572.5   | 1   |
|                | F-24  | 1100     | 2   |          | F-13   | 1240    | 1   |
|                | F-48  | 568      | 5   |          | F-14b  | 600     | 2   |
|                | F-10  | 1644     | 1   |          | F-15   | 600     | 2   |
|                | F-11  | 1644     | 1   |          | F-16b  | 1615    | 2   |
|                | F-A05 | 1236     | 2   | ŀ        | F-21   | 376     | 1   |
| <u> </u>       | F-A06 | 1233     | 2   | <u></u>  | F-22b  |         | 4   |
|                | F-17i | 618      | 2   | * *      | F-38   | 590x598 | 2   |
|                | F-18i | 1815     | 1   | *        | F-39   | 251x598 | 1   |
|                | F-41  | 1216     | 2   |          |        |         |     |
|                | F-29  | 1360     | 4   |          | PLASTI |         | 1   |
|                | F-30  | 1328     | 4   | IMAGE    | NO.    | L.      | QTY |
| ₩              | F-A07 | 1233     | 1   |          | G-P1   |         | 4   |
| ***            | F-31a | 1217x585 | 5   | <b>₽</b> | G-P2   |         | 2   |
| x              | F-31b | 618x585  | 1   | E E      | G-P3L  |         | 1   |
| <u> </u>       | F-32a | 412x585  | 2   |          | G-P3R  |         | 1   |
| */             | F-33a | 412x585  | 2   |          |        |         |     |
| * * *          | F-34  | 1238x585 | 4   |          |        |         |     |
| × ×            | F-35  | 1110x585 | 3   |          |        |         |     |
| *              | F-36  | 540x585  | 1   |          |        |         |     |
|                | F-40  |          | 1   |          |        |         |     |
| <u><u></u></u> | F-19  |          | 8   |          |        |         |     |
|                |       |          |     |          |        |         |     |