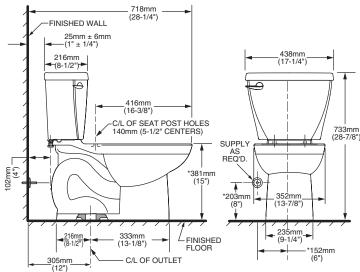

#### **Nominal Dimensions:**

718 x 438 x 733mm (28-1/4" x 17-1/4" x 28-7/8")

# Meets or Exceeds the Following Specifications:

- ASME A112.19.2-2008/CSA B45.1-08 for Vitreous China Fixtures
- US EPA WaterSense® Specification for HET's

NOTES: THIS TOILET IS DESIGNED TO ROUGH-IN AT A MINIMUM DIMENSION OF 305MM (12") FROM FINISHED WALL TO C/L OF OUTLET. SUPPLY NOT INCLUDED WITH FIXTURE AND MUST BE ORDERED SEPARATELY

DIMENSION SHOWN FOR LOCATION OF SUPPLY IS SUGGESTED.

IMPORTANT: Dimensions of fixtures are nominal and may vary within the range of tolerances established by ANSI Standard A112.19.2

These measurements are subject to change or cancellation. No responsibility is assumed for use of superseded or voided pages.