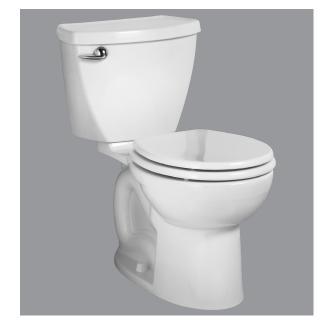

# CADET® 3 FloWise® ROUND FRONT **TOTAL TOILET**

VITREOUS CHINA

# CADET® 3 FloWise® ROUND FRONT **TOTAL TOILET**

### **2880.128**

- Vitreous china
- Meets definition for HET (High Efficiency Toilet)
- High Efficiency (1.28 apf/4.8 Lpf)
- Meets EPA WaterSense® criteria
- 12" Rough-in (305mm)
- EverClean® surface inhibits the growth of stain and odor causing bacteria, mold and mildew on the surface
- Features the Cadet® 3 Flushing System
- · Space saving round front siphon action ietted bowl
- Fully-glazed 2-1/8" trapway with 2" ball pass
- Generous 9" x 8" water surface area
- · Close-coupled tank with flat tank cover for superior storage
- Oversized 3" flush valve with chemical resistant flapper
- · Chrome trip lever
- Speed Connect® tank-to-bowl coupling system
- Sanitary dam on bowl with four point tank stabilization
- 2 color-matched bolt caps
- · Color matched solid plastic seat and cover with EverClean® surface
- · Wax ring gasket with closet bolts
- 100% factory flush tested
- 5 year warranty