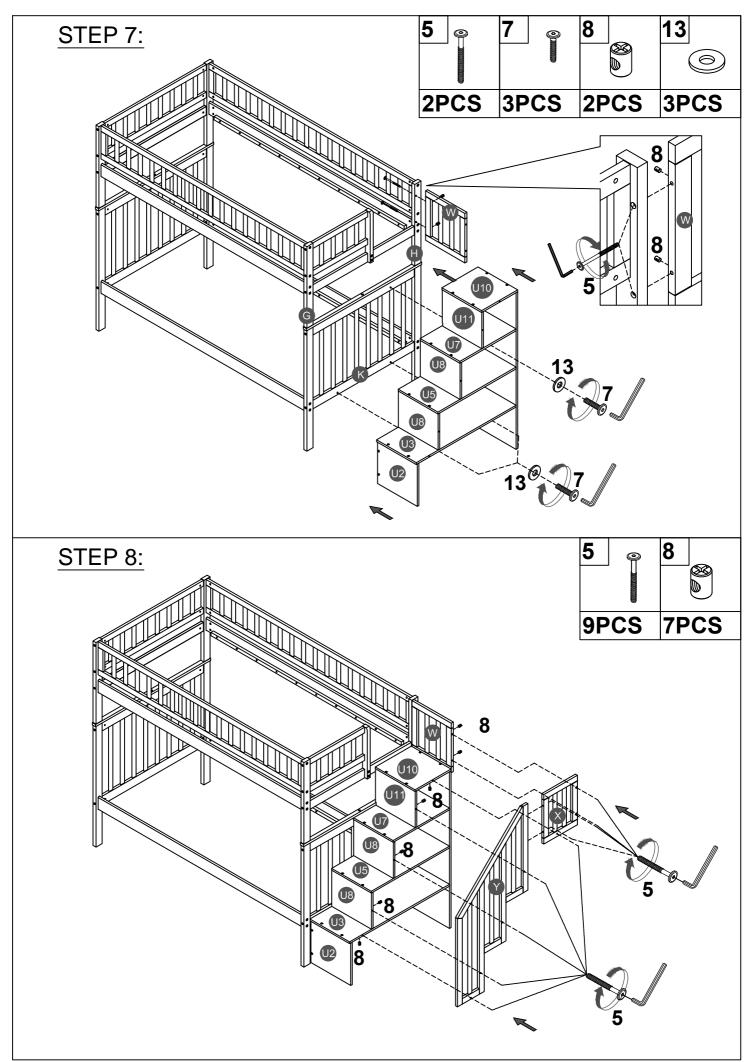

#### Remark: We recommend you assemble your bed in the flat ground.

Note: Do not lock the screws of the bed slats to the outermost edge of the bed slats, you need to leave a certain space at the edges, otherwise it will cause the board to break. Do not lock the bed slats on the edge of the wood, please hold firmly before screwing, hold it in place with one hand, then lock the screw.

Note: Do not lock the screws of the bed slats to the outermost edge of the bed slats, you need to leave a certain space at the edges, otherwise it will cause the board to break.

Do not lock the bed slats on the edge of the wood, please hold firmly before screwing, hold it in

Do not lock the bed slats on the edge of the wood, please hold firmly before screwing, hold it in place with one hand, then lock the screw.