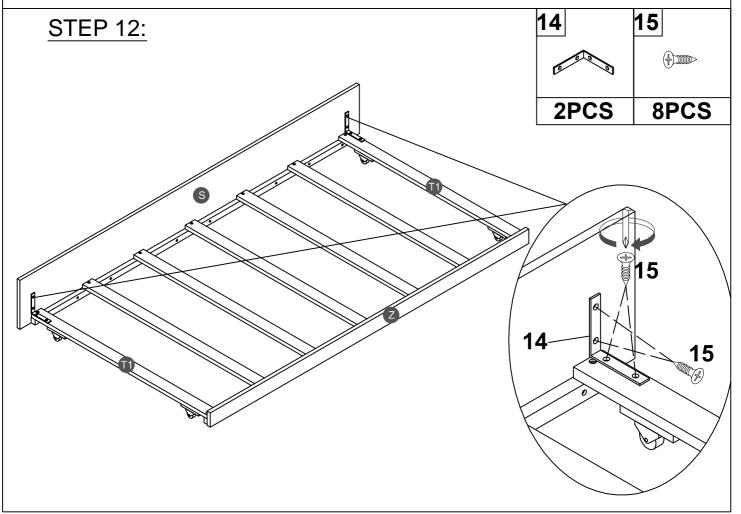

#### Remark: We recommend you assemble your bed in the flat ground.

Note: Do not lock the screws of the bed slats to the outermost edge of the bed slats, you need to leave a certain space at the edges, otherwise it will cause the board to break. Do not lock the bed slats on the edge of the wood, please hold firmly before screwing, hold it in place with one hand, then lock the screw.

Note: Do not lock the screws of the bed slats to the outermost edge of the bed slats, you need to leave a certain space at the edges, otherwise it will cause the board to break.

Do not lock the bed slats on the edge of the wood, please hold firmly before screwing, hold it in

Do not lock the bed slats on the edge of the wood, please hold firmly before screwing, hold it in place with one hand, then lock the screw.