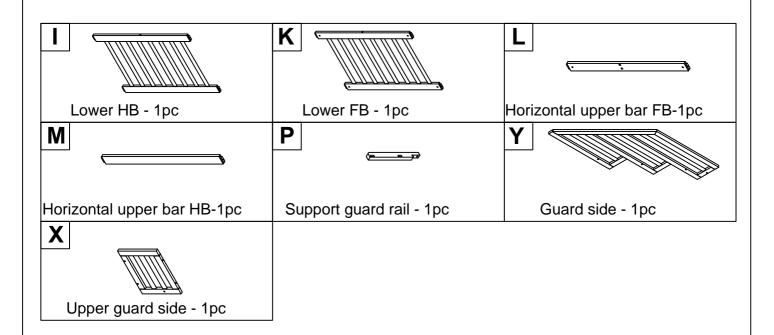

or sleep flotation mattresses is prohibited.

STRANGULATION HAZARD-Never attach or hang items to any part of the bunk bed that are not designed for use with the bed.

Keep these instructions for future reference.

We recommend assembling your bunk bed on the shipping carton to protect your floor or carpet.

Be certain all staples are out of the box before beginning assembly on the shipping carton.

USE ONLY MATTRESSES WHICH ARE 74"-75" LONG AND 37 1/2" - 38 1/2" WIDE ON UPPER AND ON LOWER BUNKS. ENSURE THICKNESS OF MATTRESS DOES NOT EXCEED 6".

SURFACE OF MATTRESS MUST BE AT LEAST 5" (127MM) BELOW THE UPPER EDGE OF GUARDRAILS.

Replacement Parts:

Replacement Parts, including additional guardrails, may be obtained from any of our (GIGACLOUD TECHNOLOGY (USA) INC.) dealers





# Part List



## **Hardware List**

| 4                     |                              |                        |
|-----------------------|------------------------------|------------------------|
| <b>1</b>              |                              |                        |
|                       |                              |                        |
| Ø8*30mm               | (Ø15)1/4"*100mm              | (Ø15)1/4"*80mm         |
| Wood dowel (12pcs)    | Hex-Head bolts (18pcs)       | Hex-Head bolts (24pcs) |
| 4                     | 5                            | 6                      |
| <u> </u>              |                              | 9                      |
| (Ø12)1/4"*70mm        | (Ø12)1/4"*60mm               | (Ø12)1/4"*35mm         |
| Hex-Head bolts (2pcs) | Hex-Head bol