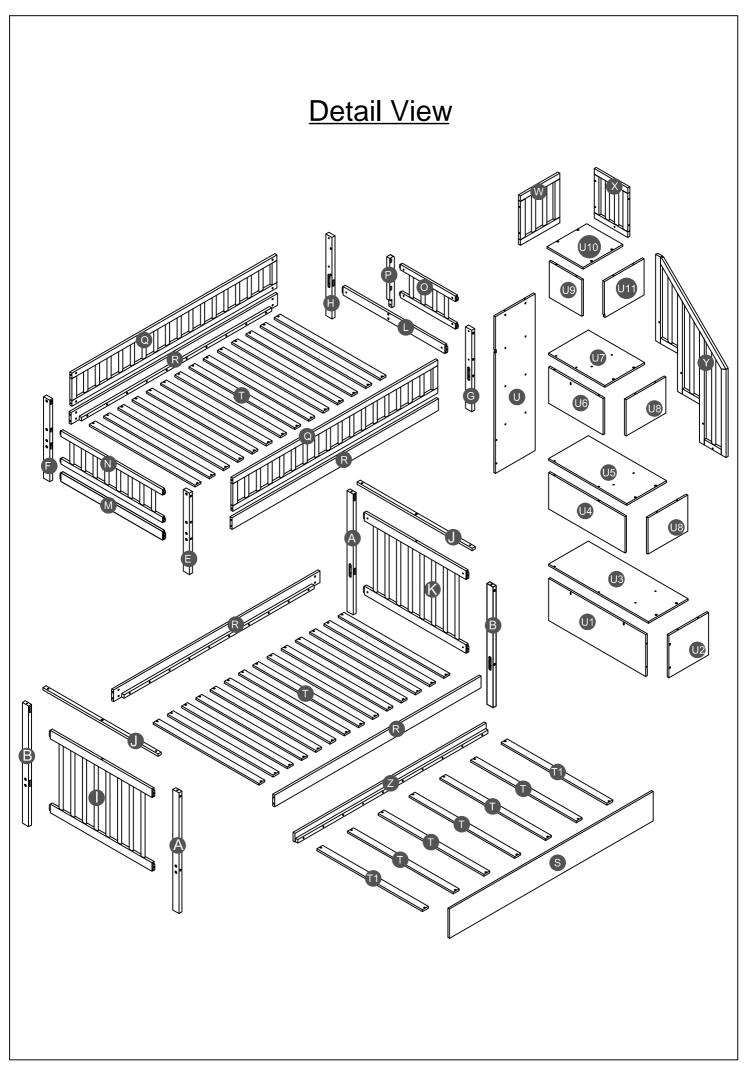

The use of water or sleep flotation mattresses is prohibited.

STRANGULATION HAZARD-Never attach or hang items to any part of the bunk bed that are not designed for use with the bed.

Keep these instructions for future reference.

We recommend assembling your bunk bed on the shipping carton to protect your floor or carpet.

Be certain all staples are out of the box before beginning assembly on the shipping carton.

USE ONLY MATTRESSES WHICH ARE 74"-75" LONG AND 37 1/2" - 38 1/2" WIDE ON UPPER AND ON LOWER BUNKS. ENSURE THICKNESS OF MATTRESS DOES NOT EXCEED 6".

SURFACE OF MATTRESS MUST BE AT LEAST 5" (127MM) BELOW THE UPPER EDGE OF GUARDRAILS.

Replacement Parts:

Replacement Parts, including additional guardrails, may be obtained from any of our (GIGACLOUD TECHNOLOGY (USA) INC.) dealers





# Part List



## **Hardware List**

| 4                     |                              |                        |
|-----------------------|------------------------------|------------------------|
| <b>1</b>              |                              |                        |
|                       |                              |                        |
| Ø8*30mm               | (Ø15)1/4"*100mm              | (Ø15)1/4"*80mm         |
| Wood dowel (12pcs)    | Hex-Head bolts (18pcs)       | Hex-Head bolts (24pcs) |
| 4                     | 5                            | 6                      |
| <u> </u>              |                              | 9                      |
| (Ø12)1/4"*70mm        | (Ø12)1/4"*60mm               | (Ø12)1/4"*35mm         |
| Hex-Head bolts (2pc