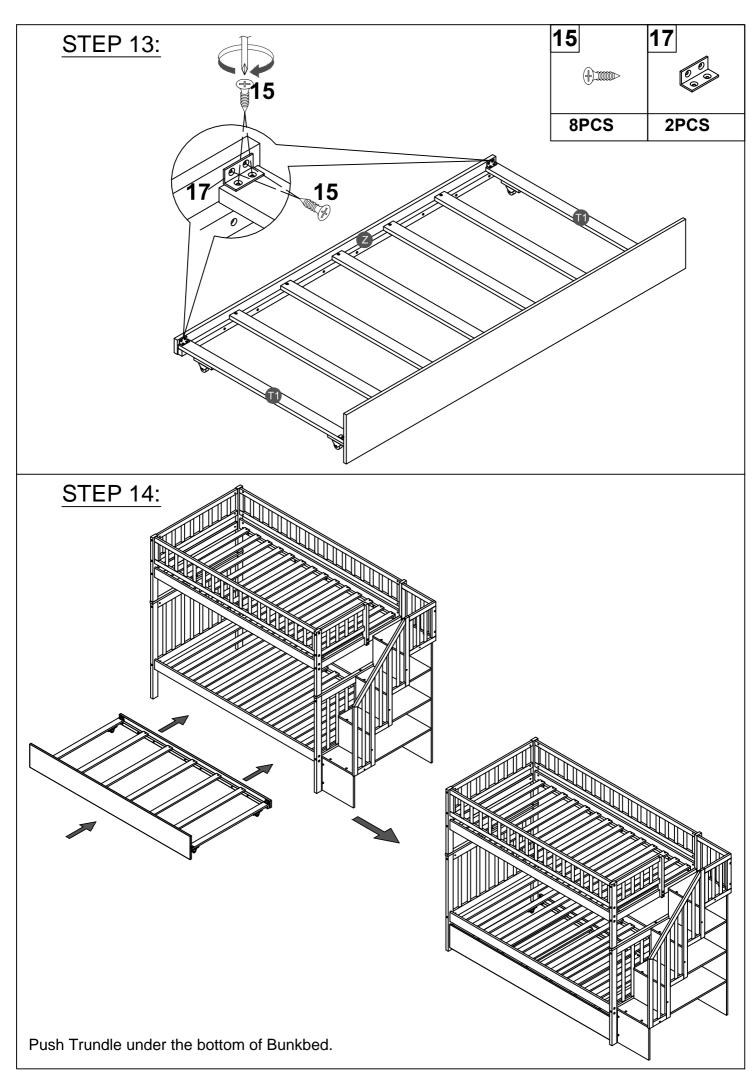

#### Remark: We recommend you assemble your bed in the flat ground.

Note: Do not lock the screws of the bed slats to the outermost edge of the bed slats, you need to leave a certain space at the edges, otherwise it will cause the board to break. Do not lock the bed slats on the edge of the wood, please hold firmly before screwing, hold it in place with one hand, then lock the screw.

Note: Do not lock the screws of the bed slats to the outermost edge of the bed slats, you need to leave a certain space at the edges, otherwise it will cause the board to break.

Do not lock the bed slats on the edge of the wood, please hold firmly before screwing, hold it in

Do not lock the bed slats on the edge of the wood, please hold firmly before screwing, hold it in place with one hand, then lock the screw.