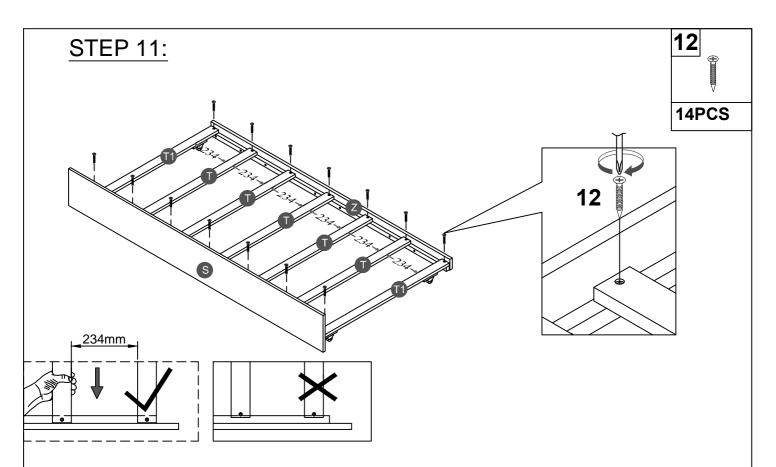

#### Remark: We recommend you assemble your bed in the flat ground.

Note: Do not lock the screws of the bed slats to the outermost edge of the bed slats, you need to leave a certain space at the edges, otherwise it will cause the board to break. Do not lock the bed slats on the edge of the wood, please hold firmly before screwing, hold it in place with one hand, then lock the screw.

Note: Do not lock the screws of the bed slats to the outermost edge of the bed slats, you need to leave a certain space at the edges, otherwise it will cause the board to break.

Do not lock the bed slats on the edge of the wood, please hold firmly before screwing, hold it in

Do not lock the bed slats on the edge of the wood, please hold firmly before screwing, hold it in place with one hand, then lock the screw.