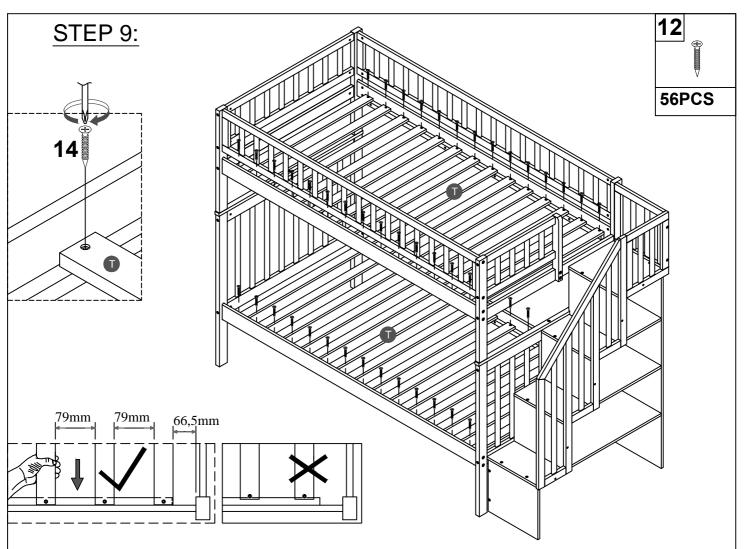

#### Remark: We recommend you assemble your bed in the flat ground.

Note: Do not lock the screws of the bed slats to the outermost edge of the bed slats, you need to leave a certain space at the edges, otherwise it will cause the board to break. Do not lock the bed slats on the edge of the wood, please hold firmly before screwing, hold it in place with one hand, then lock the screw.

Note: Do not lock the screws of the bed slats to the outermost edge of the bed slats, you need to leave a certain space at the edges, otherwise it will cause the board to break.

Do not lock the bed slats on the edge of the wood, please hold firmly before screwing, hold it in

Do not lock the bed slats on the edge of the wood, please hold firmly before screwing, hold it in place with one hand, then lock the screw.