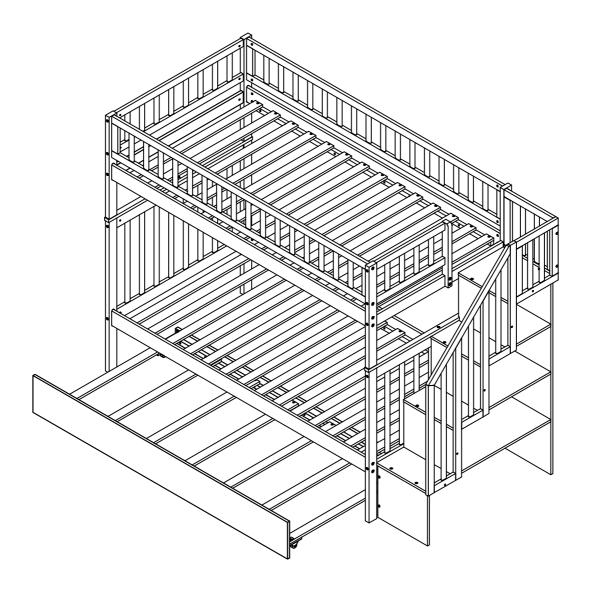

## TWIN/TWIN/TRUNDLE BUNK BED

This set is included 2 boxes if don't receive full 2 boxes please contact our customer service team.

WF286068/WF286069