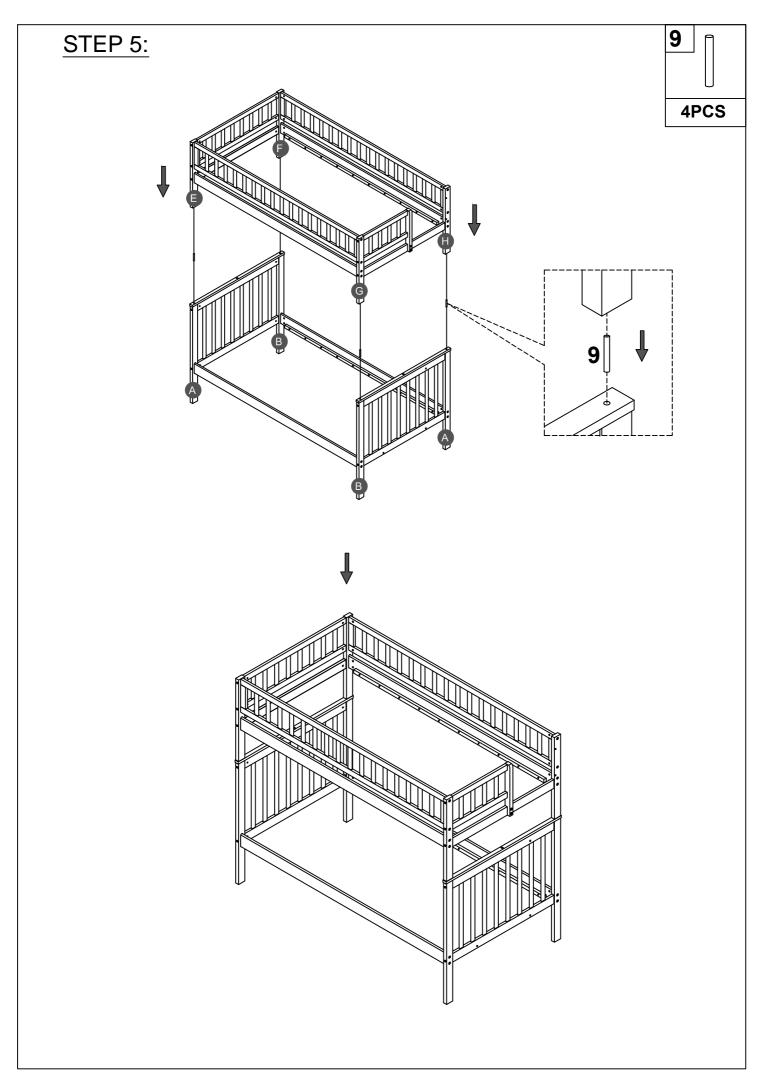

#### Remark: We recommend you assemble your bed in the flat ground.

Note: Do not lock the screws of the bed slats to the outermost edge of the bed slats, you need to leave a certain space at the edges, otherwise it will cause the board to break. Do not lock the bed slats on the edge of the wood, please hold firmly before screwing, hold it in place with one hand, then lock the screw.

Note: Do not lock the screws of the bed slats to the outermost edge of the bed slats, you need to leave a certain space at the edges, otherwise it will cause the board to break.

Do not lock the bed slats on the edge of the wood, please hold firmly before screwing, hold it in

Do not lock the bed slats on the edge of the wood, please hold firmly before screwing, hold it in place with one hand, then lock the screw.