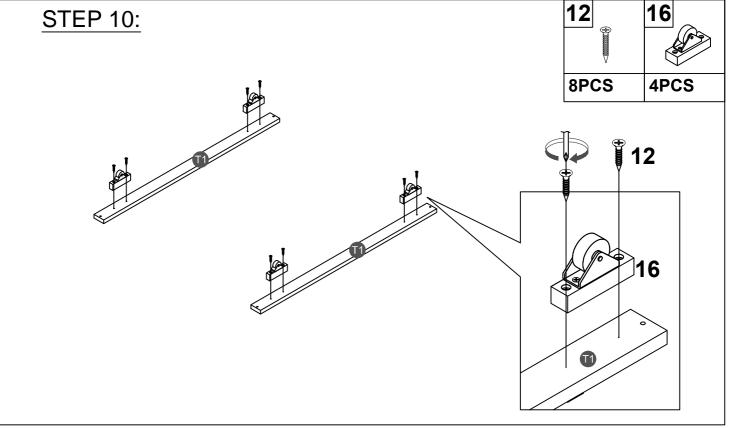

#### Remark: We recommend you assemble your bed in the flat ground.

Note: Do not lock the screws of the bed slats to the outermost edge of the bed slats, you need to leave a certain space at the edges, otherwise it will cause the board to break. Do not lock the bed slats on the edge of the wood, please hold firmly before screwing, hold it in place with one hand, then lock the screw.

Note: Do not lock the screws of the bed slats to the outermost edge of the bed slats, you need to leave a certain space at the edges, otherwise it will cause the board to break.

Do not lock the bed slats on the edge of the wood, please hold firmly before screwing, hold it in

Do not lock the bed slats on the edge of the wood, please hold firmly before screwing, hold it in place with one hand, then lock the screw.