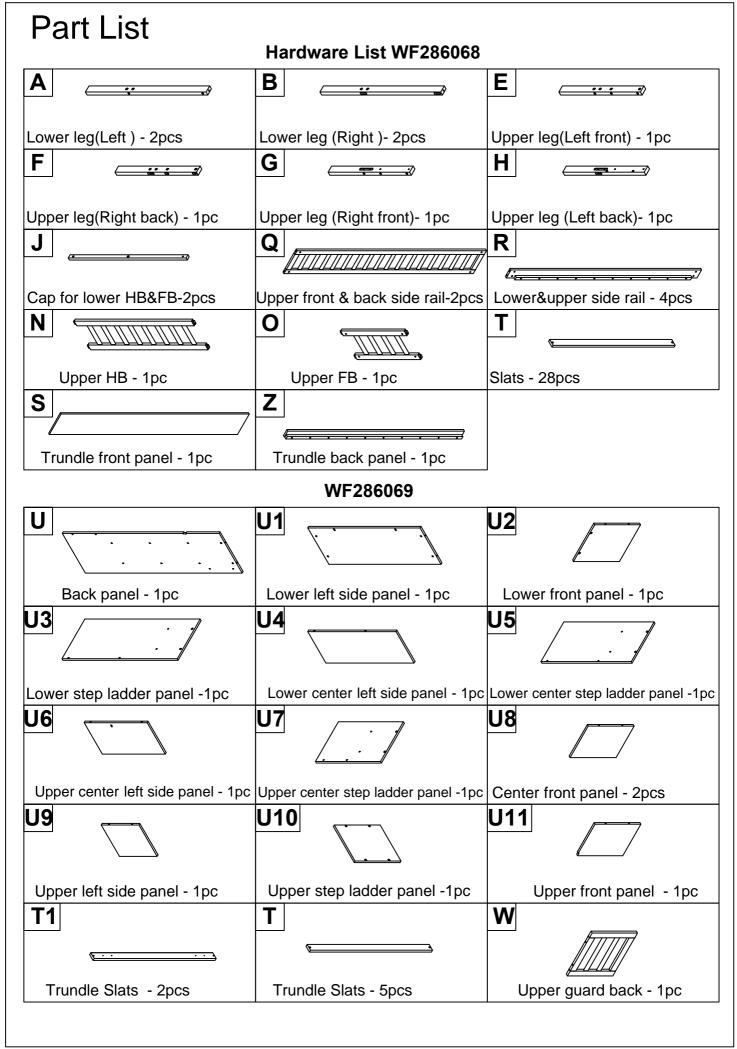

e use of water or sleep flotation mattresses is prohibited.

STRANGULATION HAZARD-Never attach or hang items to any part of the bunk bed that are not designed for use with the bed.

Keep these instructions for future reference.

We recommend assembling your bunk bed on the shipping carton to protect your floor or carpet.

Be certain all staples are out of the box before beginning assembly on the shipping carton.

USE ONLY MATTRESSES WHICH ARE 74"-75" LONG AND 37 1/2" - 38 1/2" WIDE ON UPPER AND ON LOWER BUNKS. ENSURE THICKNESS OF MATTRESS DOES NOT EXCEED 6".

SURFACE OF MATTRESS MUST BE AT LEAST 5" (127MM) BELOW THE UPPER EDGE OF GUARDRAILS.

Replacement Parts:

Replacement Parts, including additional guardrails, may be obtained from any of our (GIGACLOUD TECHNOLOGY (USA) INC.) dealers





# Part List



## **Hardware List**

| 4                     |                              |                        |
|-----------------------|------------------------------|------------------------|
| <b>1</b>              |                              |                        |
|                       |                              |                        |
| Ø8*30mm               | (Ø15)1/4"*100mm              | (Ø15)1/4"*80mm         |
| Wood dowel (12pcs)    | Hex-Head bolts (18pcs)       | Hex-Head bolts (24pcs) |
| 4                     | 5                            | 6                      |
| <u> </u>              |                              | 9                      |
| (Ø12)1/4"*70mm        | (Ø12)1/4"*60mm               | (Ø12)1/4"*35mm         |
| Hex-Head bolts (2pcs)