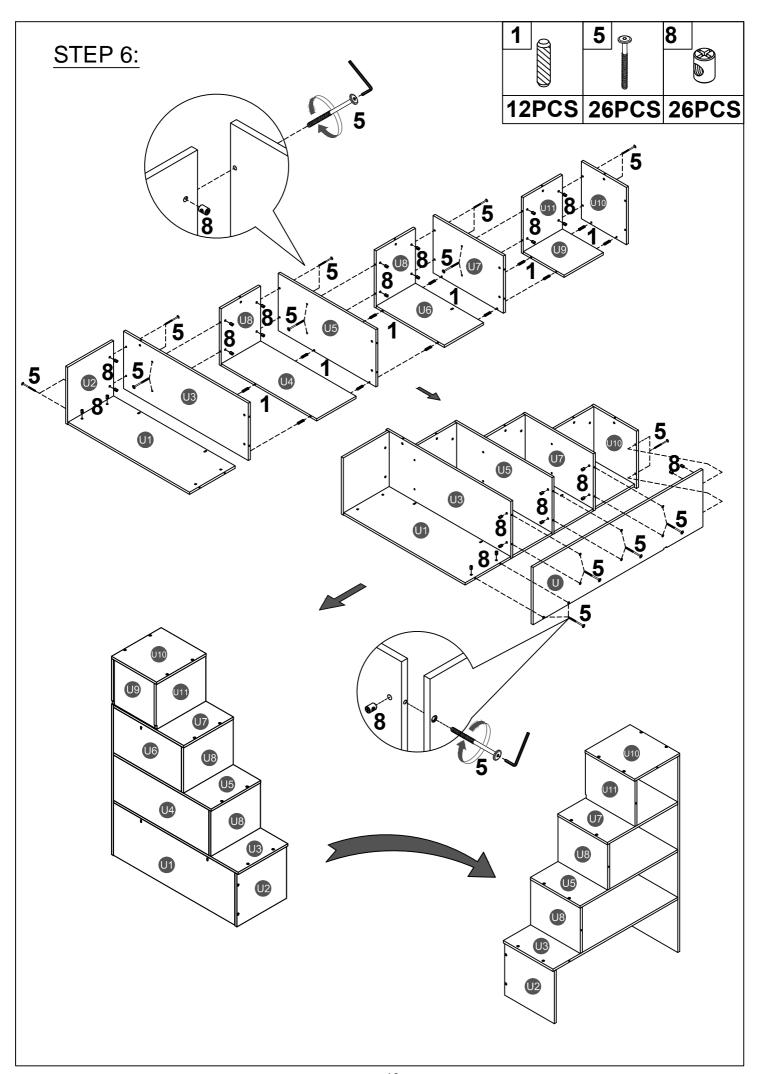

#### Remark: We recommend you assemble your bed in the flat ground.

Note: Do not lock the screws of the bed slats to the outermost edge of the bed slats, you need to leave a certain space at the edges, otherwise it will cause the board to break. Do not lock the bed slats on the edge of the wood, please hold firmly before screwing, hold it in place with one hand, then lock the screw.

Note: Do not lock the screws of the bed slats to the outermost edge of the bed slats, you need to leave a certain space at the edges, otherwise it will cause the board to break.

Do not lock the bed slats on the edge of the wood, please hold firmly before screwing, hold it in

Do not lock the bed slats on the edge of the wood, please hold firmly before screwing, hold it in place with one hand, then lock the screw.