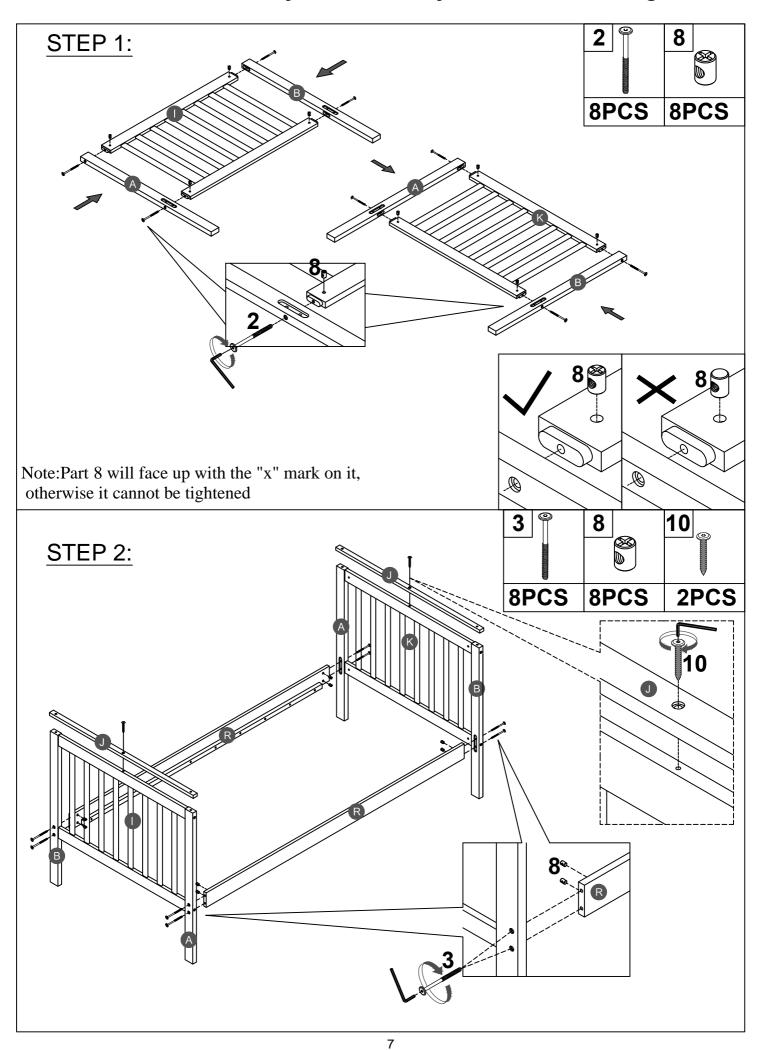

#### Remark: We recommend you assemble your bed in the flat ground.

Note: Do not lock the screws of the bed slats to the outermost edge of the bed slats, you need to leave a certain space at the edges, otherwise it will cause the board to break. Do not lock the bed slats on the edge of the wood, please hold firmly before screwing, hold it in place with one hand, then lock the screw.

Note: Do not lock the screws of the bed slats to the outermost edge of the bed slats, you need to leave a certain space at the edges, otherwise it will cause the board to break.

Do not lock the bed slats on the edge of the wood, please hold firmly before screwing, hold it in

Do not lock the bed slats on the edge of the wood, please hold firmly before screwing, hold it in place with one hand, then lock the screw.