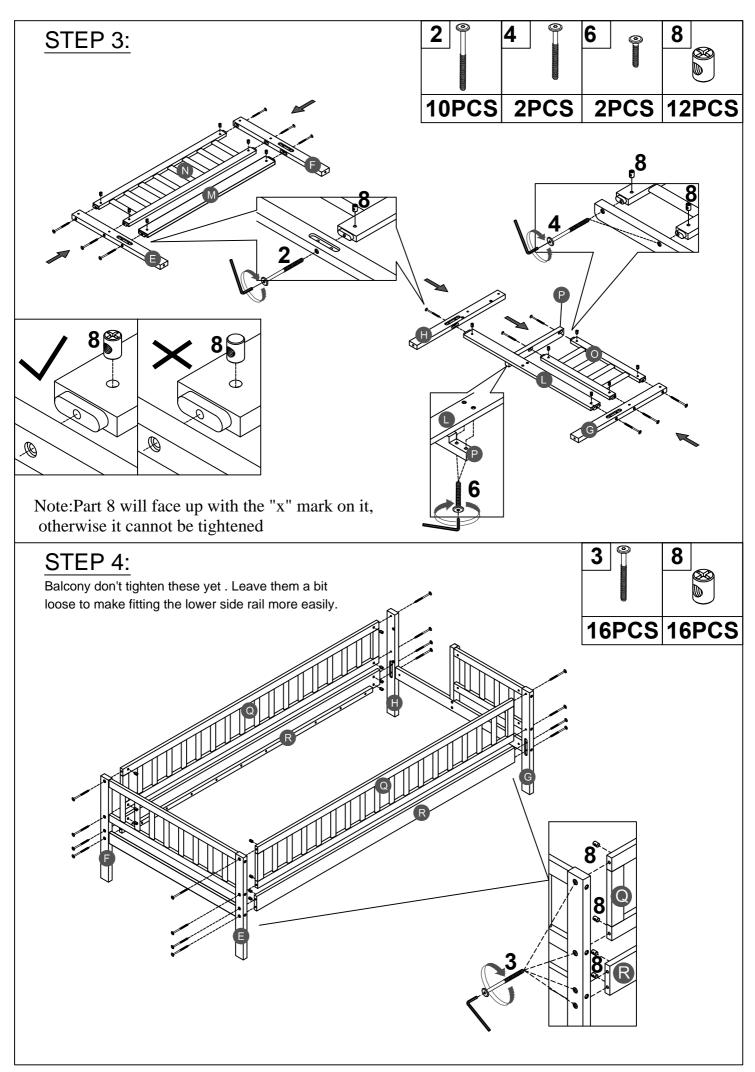

#### Remark: We recommend you assemble your bed in the flat ground.

Note: Do not lock the screws of the bed slats to the outermost edge of the bed slats, you need to leave a certain space at the edges, otherwise it will cause the board to break. Do not lock the bed slats on the edge of the wood, please hold firmly before screwing, hold it in place with one hand, then lock the screw.

Note: Do not lock the screws of the bed slats to the outermost edge of the bed slats, you need to leave a certain space at the edges, otherwise it will cause the board to break.

Do not lock the bed slats on the edge of the wood, please hold firmly before screwing, hold it in

Do not lock the bed slats on the edge of the wood, please hold firmly before screwing, hold it in place with one hand, then lock the screw.