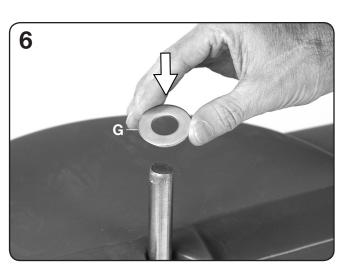

## Simple 41603 Easy Haul Flat Cart

For assistance or replacement parts please contact Simplay3®



**The Simplay3 Company** 9450 Rosemont Drive Streetsboro, OH 44241

1-866-855-0100

www.simplay3.com

## **ENGLISH**

OBSERVE THE FOLLOWING STATEMENTS AND WARNINGS TO REDUCE THE LIKELIHOOD OF SERIOUS OR FATAL INJURY.

SAVE THIS SHEET FOR FUTURE REFERENCE.



## **WARNING:**

- Adult assembly required
- Do not stand on cart. Do not ride or pull anyone on cart. Use care on slopes and inclined surfaces.
- Maximum Weight: 200 lbs (90,7 kg)
- Cleaning Instructions:
  General Cleaning: Use mild soapy water.