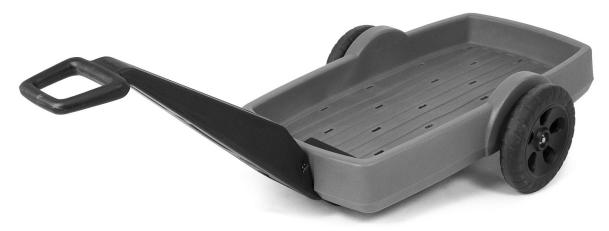

## Simple 41603 Easy Haul Flat Cart

For assistance or replacement parts please contact Simplay3®

**The Simplay3 Company** 9450 Rosemont Drive Streetsboro, OH 44241

1-866-855-0100

www.simplay3.com

## **WARNING:**

- Adult assembly required
- Do not stand on cart. Do not ride or pull anyone on cart. Use care on slopes and inclined surfaces.
- Maximum Weight: 200 lbs (90,7 kg)
- Cleaning Instructions:
  General Cleaning: Use mild soapy water.