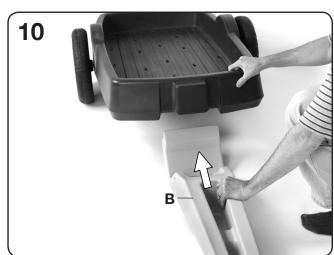

## Simple 41603 Easy Haul Flat Cart

For assistance or replacement parts please contact Simplay3®



**The Simplay3 Company** 9450 Rosemont Drive Streetsboro, OH 44241

1-866-855-0100

www.simplay3.com

## **ENGLISH**

OBSERVE THE FOLLOWING STATEMENTS AND WARNINGS TO REDUCE THE LIKELIHOOD OF SERIOUS OR FATAL INJURY.

SAVE THIS SHEET FOR FUTURE REFERENCE.



## **WARNING:**

- Adult assembly required
- Do not stand on cart. Do not ride or pull anyone on cart. Use care on slopes and inclined surfaces.
- Maximum Weight: 200 lbs (90,7 kg)
- Cleaning Instructions:
  General Cleaning: Use mild soapy water.