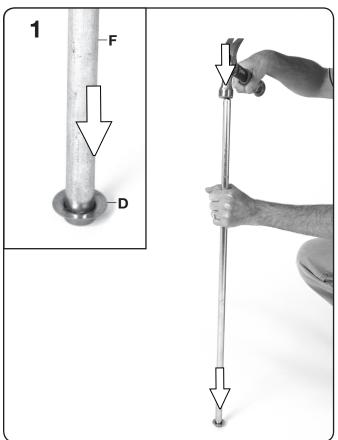

## Simple 41603 Easy Haul Flat Cart

For assistance or replacement parts please contact Simplay3®



**The Simplay3 Company** 9450 Rosemont Drive Streetsboro, OH 44241

1-866-855-0100

www.simplay3.com

## **ENGLISH**

OBSERVE THE FOLLOWING STATEMENTS AND WARNINGS TO REDUCE THE LIKELIHOOD OF SERIOUS OR FATAL INJURY.

SAVE THIS SHEET FOR FUTURE REFERENCE.



## **WARNING:**

- Adult assembly required
- Do not stand on cart. Do not ride or pull anyone on cart. Use care on slopes and inclined surfaces.
- Maximum Weight: 200 lbs (90,7 kg)
- Cleaning Instructions:
  General Cleaning: Use mild soapy water.