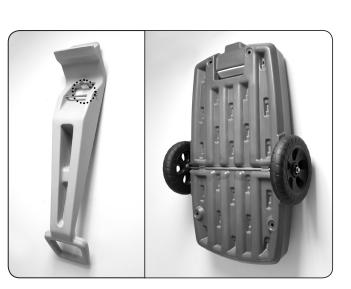

## Simple 41603 Easy Haul Flat Cart

For assistance or replacement parts please contact Simplay3®



**The Simplay3 Company** 9450 Rosemont Drive Streetsboro, OH 44241

1-866-855-0100

www.simplay3.com

## **ENGLISH**

OBSERVE THE FOLLOWING STATEMENTS AND WARNINGS TO REDUCE THE LIKELIHOOD OF SERIOUS OR FATAL INJURY.

SAVE THIS SHEET FOR FUTURE REFERENCE.



## **WARNING:**

- Adult assembly required
- Do not stand on cart. Do not ride or pull anyone on cart. Use care on slopes and inclined surfaces.
- Maximum Weight: 200 lbs (90,7 kg)
- Cleaning Instructions:
  General Cleaning: Use mild soapy water.