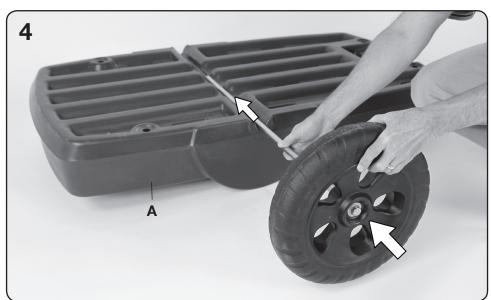

## Simple 41603 Easy Haul Flat Cart

For assistance or replacement parts please contact Simplay3®



**The Simplay3 Company** 9450 Rosemont Drive Streetsboro, OH 44241

1-866-855-0100

www.simplay3.com

## **ENGLISH**

OBSERVE THE FOLLOWING STATEMENTS AND WARNINGS TO REDUCE THE LIKELIHOOD OF SERIOUS OR FATAL INJURY.

SAVE THIS SHEET FOR FUTURE REFERENCE.



## **WARNING:**

- Adult assembly required
- Do not stand on cart. Do not ride or pull anyone on cart. Use care on slopes and inclined surfaces.
- Maximum Weight: 200 lbs (90,7 kg)
- Cleaning Instructions:
  General Cleaning: Use mild soapy water.