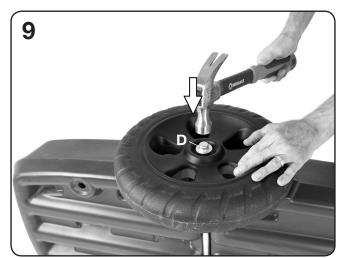

## Simple 41603 Easy Haul Flat Cart

For assistance or replacement parts please contact Simplay3®



**The Simplay3 Company** 9450 Rosemont Drive Streetsboro, OH 44241

1-866-855-0100

www.simplay3.com

## **ENGLISH**

OBSERVE THE FOLLOWING STATEMENTS AND WARNINGS TO REDUCE THE LIKELIHOOD OF SERIOUS OR FATAL INJURY.

SAVE THIS SHEET FOR FUTURE REFERENCE.



## **WARNING:**

- Adult assembly required
- Do not stand on cart. Do not ride or pull anyone on cart. Use care on slopes and inclined surfaces.
- Maximum Weight: 200 lbs (90,7 kg)
- Cleaning Instructions:
  General Cleaning: Use mild soapy water.