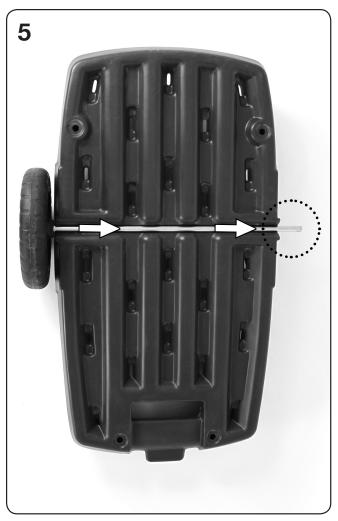

## Simple 41603 Easy Haul Flat Cart

For assistance or replacement parts please contact Simplay3®



**The Simplay3 Company** 9450 Rosemont Drive Streetsboro, OH 44241

1-866-855-0100

www.simplay3.com

## **ENGLISH**

OBSERVE THE FOLLOWING STATEMENTS AND WARNINGS TO REDUCE THE LIKELIHOOD OF SERIOUS OR FATAL INJURY.

SAVE THIS SHEET FOR FUTURE REFERENCE.



## **WARNING:**

- Adult assembly required
- Do not stand on cart. Do not ride or pull anyone on cart. Use care on slopes and inclined surfaces.
- Maximum Weight: 200 lbs (90,7 kg)
- Cleaning Instructions:
  General Cleaning: Use mild soapy water.