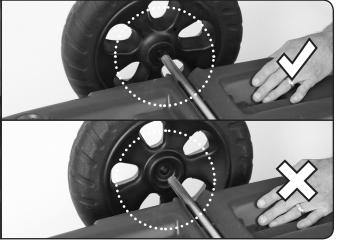

## Simple 41603 Easy Haul Flat Cart

For assistance or replacement parts please contact Simplay3®



**The Simplay3 Company** 9450 Rosemont Drive Streetsboro, OH 44241

1-866-855-0100

www.simplay3.com

## **ENGLISH**

OBSERVE THE FOLLOWING STATEMENTS AND WARNINGS TO REDUCE THE LIKELIHOOD OF SERIOUS OR FATAL INJURY.

SAVE THIS SHEET FOR FUTURE REFERENCE.



## **WARNING:**

- Adult assembly required
- Do not stand on cart. Do not ride or pull anyone on cart. Use care on slopes and inclined surfaces.
- Maximum Weight: 200 lbs (90,7 kg)
- Cleaning Instructions:
  General Cleaning: Use mild soapy water.