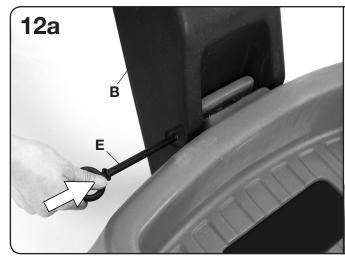

## Simple 41603 Easy Haul Flat Cart

For assistance or replacement parts please contact Simplay3®



**The Simplay3 Company** 9450 Rosemont Drive Streetsboro, OH 44241

1-866-855-0100

www.simplay3.com

## **ENGLISH**

OBSERVE THE FOLLOWING STATEMENTS AND WARNINGS TO REDUCE THE LIKELIHOOD OF SERIOUS OR FATAL INJURY.

SAVE THIS SHEET FOR FUTURE REFERENCE.



## **WARNING:**

- Adult assembly required
- Do not stand on cart. Do not ride or pull anyone on cart. Use care on slopes and inclined surfaces.
- Maximum Weight: 200 lbs (90,7 kg)
- Cleaning Instructions:
  General Cleaning: Use mild soapy water.