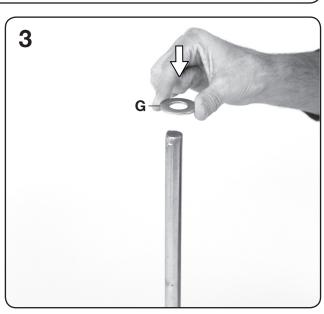

## Simple 41603 Easy Haul Flat Cart

For assistance or replacement parts please contact Simplay3®



**The Simplay3 Company** 9450 Rosemont Drive Streetsboro, OH 44241

1-866-855-0100

www.simplay3.com

## **ENGLISH**

OBSERVE THE FOLLOWING STATEMENTS AND WARNINGS TO REDUCE THE LIKELIHOOD OF SERIOUS OR FATAL INJURY.

SAVE THIS SHEET FOR FUTURE REFERENCE.



## **WARNING:**

- Adult assembly required
- Do not stand on cart. Do not ride or pull anyone on cart. Use care on slopes and inclined surfaces.
- Maximum Weight: 200 lbs (90,7 kg)
- Cleaning Instructions:
  General Cleaning: Use mild soapy water.