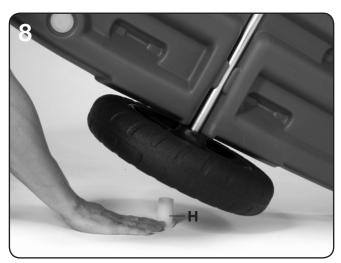

## Simple 41603 Easy Haul Flat Cart

For assistance or replacement parts please contact Simplay3®



**The Simplay3 Company** 9450 Rosemont Drive Streetsboro, OH 44241

1-866-855-0100

www.simplay3.com

## **ENGLISH**

OBSERVE THE FOLLOWING STATEMENTS AND WARNINGS TO REDUCE THE LIKELIHOOD OF SERIOUS OR FATAL INJURY.

SAVE THIS SHEET FOR FUTURE REFERENCE.



## **WARNING:**

- Adult assembly required
- Do not stand on cart. Do not ride or pull anyone on cart. Use care on slopes and inclined surfaces.
- Maximum Weight: 200 lbs (90,7 kg)
- Cleaning Instructions:
  General Cleaning: Use mild soapy water.