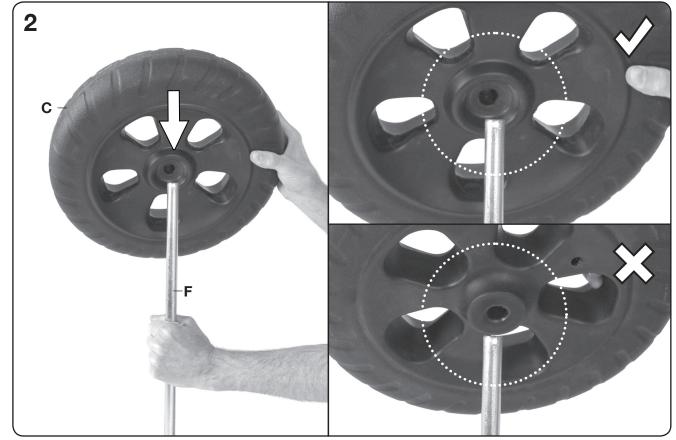

## Simple 41603 Easy Haul Flat Cart

For assistance or replacement parts please contact Simplay3®



**The Simplay3 Company** 9450 Rosemont Drive Streetsboro, OH 44241

1-866-855-0100

www.simplay3.com

## **ENGLISH**

OBSERVE THE FOLLOWING STATEMENTS AND WARNINGS TO REDUCE THE LIKELIHOOD OF SERIOUS OR FATAL INJURY.

SAVE THIS SHEET FOR FUTURE REFERENCE.



## **WARNING:**

- Adult assembly required
- Do not stand on cart. Do not ride or pull anyone on cart. Use care on slopes and inclined surfaces.
- Maximum Weight: 200 lbs (90,7 kg)
- Cleaning Instructions:
  General Cleaning: Use mild soapy water.