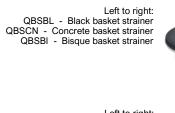

| Item # | Designed to fit:      |
|--------|-----------------------|
| QBSBL  | Black quartz sinks    |
| QBSCN  | Concrete quartz sinks |
| QBSBI  | Bisque quartz sinks   |
| QBSBR  | Brown quartz sinks    |
| QBSGR  | Grey quartz sinks     |
| QBSWH  | White quartz sinks    |
| ABSBI  | Bisque acrylic sinks  |
| ABSWH  | White acrylic sinks   |