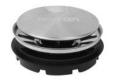

| Item # | Designed to fit:           |
|--------|----------------------------|
| L-1    | All types of kitchen sinks |
| L-2    | All types of kitchen sinks |
| L-2DF  | All types of kitchen sinks |

Left to right:
L-1 - Stainless steel basket strainer
L-2 - Stainless steel basket strainer
2DF - Stainless steel disposal flange