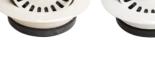

Left to right: QBSBR - Brown basket strainer QBSGR - Grey basket strainer QBSWH - White basket strainer

Left to right: ABSBI - Bisque basket strainer ABSWH - White basket strainer

| Item # | Designed to fit:      |
|--------|-----------------------|
| QDFBL  | Black quartz sinks    |
| QDFCN  | Concrete quartz sinks |
| QDFBI  | Bisque quartz sinks   |
| QDFBR  | Brown quartz sinks    |
| QDFGR  | Grey quartz sinks     |
| QDFWH  | White quartz sinks    |
| ADFBI  | Bisque acrylic sinks  |
| ADFWH  | White acrylic sinks   |

Left to right: QDFBL - Black disposal flange QDFCN - Concrete disposal flange QDFBI - Bisque disposal flange

Left to right: QDFBR - Brown disposal flange QDFGR - Grey disposal flange QDFWH - White disposal flange