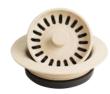

Left to right: QBSBR - Brown basket strainer QBSGR - Grey basket strainer QBSWH - White basket strainer

Left to right: ABSBI - Bisque basket strainer ABSWH - White basket strainer

| Item # | Designed to fit:      |
|--------|-----------------------|
| QDFBL  | Black quartz sinks    |
| QDFCN  | Concrete quartz sinks |
| QDFBI  | Bisque quartz sinks   |
| QDFBR  | Brown quartz sinks    |
| QDFGR  | Grey quartz sinks     |
| QDFWH  | White quartz sinks    |
| ADFBI  | Bisque acrylic sinks  |
| ADFWH  | White acrylic sinks   |