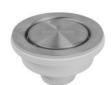

Left to right: QBSBR - Brown basket strainer QBSGR - Grey basket strainer QBSWH - White basket strainer

Left to right: ABSBI - Bisque basket strainer ABSWH - White basket strainer

| Item # | Designed to fit:      |
|--------|-----------------------|
| QDFBL  | Black quartz sinks    |
| QDFCN  | Concrete quartz sinks |
| QDFBI  | Bisque quartz sinks   |
| QDFBR  | Brown quartz sinks    |
| QDFGR  | Grey quartz sinks     |
| QDFWH  | White quartz sinks    |
| ADFBI  | Bisque acrylic sinks  |
| ADFWH  | White acrylic sinks   |