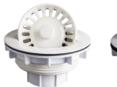

Left to right: QDFBL - Black disposal flange QDFCN - Concrete disposal flange QDFBI - Bisque disposal flange

Left to right: QDFBR - Brown disposal flange QDFGR - Grey disposal flange QDFWH - White disposal flange