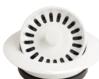

Left to right: QBSBR - Brown basket strainer QBSGR - Grey basket strainer QBSWH - White basket strainer

Left to right: ABSBI - Bisque basket strainer ABSWH - White basket strainer

| Item # | Designed to fit:      |
|--------|-----------------------|
| QDFBL  | Black quartz sinks    |
| QDFCN  | Concrete quartz sinks |
| QDFBI  | Bisque quartz sinks   |
| QDFBR  | Brown quartz sinks    |
| QDFGR  | Grey quartz sinks     |
| QDFWH  | White quartz sinks    |
| ADFBI  | Bisque acrylic sinks  |
| ADFWH  | White acrylic sinks   |

Left to right: QDFBL - Black disposal flange QDFCN - Concrete disposal flange QDFBI - Bisque disposal flange

Left to right: QDFBR - Brown disposal flange QDFGR - Grey disposal flange QDFWH - White disposal flange