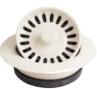

Left to right: QBSBR - Brown basket strainer QBSGR - Grey basket strainer QBSWH - White basket strainer

Left to right: ABSBI - Bisque basket strainer ABSWH - White basket strainer

| Item # | Designed to fit:      |
|--------|-----------------------|
| QDFBL  | Black quartz sinks    |
| QDFCN  | Concrete quartz sinks |
| QDFBI  | Bisque quartz sinks   |
| QDFBR  | Brown quartz sinks    |
| QDFGR  | Grey quartz sinks     |
| QDFWH  | White quartz sinks    |
| ADFBI  | Bisque acrylic sinks  |
| ADFWH  | White acrylic sinks   |

Left to right: QDFBL - Black disposal flange QDFCN - Concrete disposal flange QDFBI - Bisque disposal flange

Left to right: QDFBR - Brown disposal flange QDFGR - Grey disposal flange QDFWH - White disposal flange