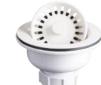

Left to right: QBSBR - Brown basket strainer QBSGR - Grey basket strainer QBSWH - White basket strainer

Left to right: ABSBI - Bisque basket strainer ABSWH - White basket strainer

| Item # | Designed to fit:      |
|--------|-----------------------|
| QDFBL  | Black quartz sinks    |
| QDFCN  | Concrete quartz sinks |
| QDFBI  | Bisque quartz sinks   |
| QDFBR  | Brown quartz sinks    |
| QDFGR  | Grey quartz sinks     |
| QDFWH  | White quartz sinks    |
| ADFBI  | Bisque acrylic sinks  |
| ADFWH  | White acrylic sinks   |