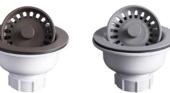

Left to right: QBSBR - Brown basket strainer QBSGR - Grey basket strainer QBSWH - White basket strainer

Left to right: ABSBI - Bisque basket strainer ABSWH - White basket strainer

| Item # | Designed to fit:      |
|--------|-----------------------|
| QDFBL  | Black quartz sinks    |
| QDFCN  | Concrete quartz sinks |
| QDFBI  | Bisque quartz sinks   |
| QDFBR  | Brown quartz sinks    |
| QDFGR  | Grey quartz sinks     |
| QDFWH  | White quartz sinks    |
| ADFBI  | Bisque acrylic sinks  |
| ADFWH  | White acrylic sinks   |