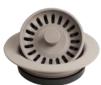

Left to right: QBSBR - Brown basket strainer QBSGR - Grey basket strainer QBSWH - White basket strainer

Left to right: ABSBI - Bisque basket strainer ABSWH - White basket strainer

| Item # | Designed to fit:      |
|--------|-----------------------|
| QDFBL  | Black quartz sinks    |
| QDFCN  | Concrete quartz sinks |
| QDFBI  | Bisque quartz sinks   |
| QDFBR  | Brown quartz sinks    |
| QDFGR  | Grey quartz sinks     |
| QDFWH  | White quartz sinks    |
| ADFBI  | Bisque acrylic sinks  |
| ADFWH  | White acrylic sinks   |