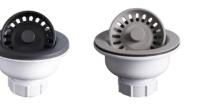

Left to right: QBSBR - Brown basket strainer QBSGR - Grey basket strainer QBSWH - White basket strainer

Left to right: ABSBI - Bisque basket strainer ABSWH - White basket strainer

| Item # | Designed to fit:      |
|--------|-----------------------|
| QDFBL  | Black quartz sinks    |
| QDFCN  | Concrete quartz sinks |
| QDFBI  | Bisque quartz sinks   |
| QDFBR  | Brown quartz sinks    |
| QDFGR  | Grey quartz sinks     |
| QDFWH  | White quartz sinks    |
| ADFBI  | Bisque acrylic sinks  |
| ADFWH  | White acrylic sinks   |