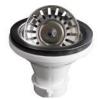

| Item # | Designed to fit:           |
|--------|----------------------------|
| L-1    | All types of kitchen sinks |
| L-2    | All types of kitchen sinks |
| L-2DF  | All types of kitchen sinks |

Left to right:
L-1 - Stainless steel basket strainer
L-2 - Stainless steel basket strainer
2DF - Stainless steel disposal flange