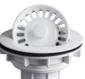

Left to right: QBSBR - Brown basket strainer QBSGR - Grey basket strainer QBSWH - White basket strainer

Left to right: ABSBI - Bisque basket strainer ABSWH - White basket strainer

| Item # | Designed to fit:      |
|--------|-----------------------|
| QDFBL  | Black quartz sinks    |
| QDFCN  | Concrete quartz sinks |
| QDFBI  | Bisque quartz sinks   |
| QDFBR  | Brown quartz sinks    |
| QDFGR  | Grey quartz sinks     |
| QDFWH  | White quartz sinks    |
| ADFBI  | Bisque acrylic sinks  |
| ADFWH  | White acrylic sinks   |