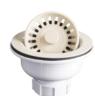

Left to right: QBSBR - Brown basket strainer QBSGR - Grey basket strainer QBSWH - White basket strainer

Left to right: ABSBI - Bisque basket strainer ABSWH - White basket strainer

| Item # | Designed to fit:      |
|--------|-----------------------|
| QDFBL  | Black quartz sinks    |
| QDFCN  | Concrete quartz sinks |
| QDFBI  | Bisque quartz sinks   |
| QDFBR  | Brown quartz sinks    |
| QDFGR  | Grey quartz sinks     |
| QDFWH  | White quartz sinks    |
| ADFBI  | Bisque acrylic sinks  |
| ADFWH  | White acrylic sinks   |