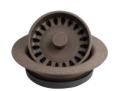

| Item # | Designed to fit:           |
|--------|----------------------------|
| L-1    | All types of kitchen sinks |
| L-2    | All types of kitchen sinks |
| L-2DF  | All types of kitchen sinks |

Left to right:
L-1 - Stainless steel basket strainer
L-2 - Stainless steel basket strainer
2DF - Stainless steel disposal flange