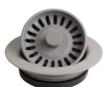

Left to right: QBSBR - Brown basket strainer QBSGR - Grey basket strainer QBSWH - White basket strainer

Left to right: ABSBI - Bisque basket strainer ABSWH - White basket strainer

| Item # | Designed to fit:      |
|--------|-----------------------|
| QDFBL  | Black quartz sinks    |
| QDFCN  | Concrete quartz sinks |
| QDFBI  | Bisque quartz sinks   |
| QDFBR  | Brown quartz sinks    |
| QDFGR  | Grey quartz sinks     |
| QDFWH  | White quartz sinks    |
| ADFBI  | Bisque acrylic sinks  |
| ADFWH  | White acrylic sinks   |