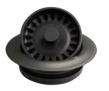

| Item # | Designed to fit:      |
|--------|-----------------------|
| QBSBL  | Black quartz sinks    |
| QBSCN  | Concrete quartz sinks |
| QBSBI  | Bisque quartz sinks   |
| QBSBR  | Brown quartz sinks    |
| QBSGR  | Grey quartz sinks     |
| QBSWH  | White quartz sinks    |
| ABSBI  | Bisque acrylic sinks  |
| ABSWH  | White acrylic sinks   |