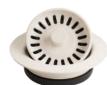

Left to right: QBSBR - Brown basket strainer QBSGR - Grey basket strainer QBSWH - White basket strainer

Left to right: ABSBI - Bisque basket strainer ABSWH - White basket strainer

| Item # | Designed to fit:      |
|--------|-----------------------|
| QDFBL  | Black quartz sinks    |
| QDFCN  | Concrete quartz sinks |
| QDFBI  | Bisque quartz sinks   |
| QDFBR  | Brown quartz sinks    |
| QDFGR  | Grey quartz sinks     |
| QDFWH  | White quartz sinks    |
| ADFBI  | Bisque acrylic sinks  |
| ADFWH  | White acrylic sinks   |

Left to right: QDFBL - Black disposal flange QDFCN - Concrete disposal flange QDFBI - Bisque disposal flange

Left to right: QDFBR - Brown disposal flange QDFGR - Grey disposal flange QDFWH - White disposal flange