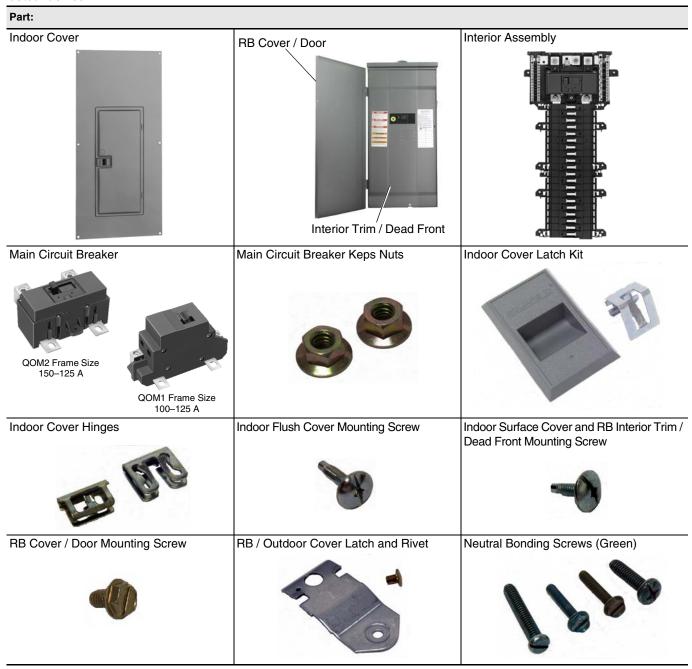

## QO® Load Center Repair / Replacement Parts Single-Phase Convertible Main Circuit Breaker

NOTE: For specific part numbers, go to www.schneider-electric.us, click on Product FAQ's, enter the device catalog number, click SEARCH, then look for the information required. Photos are typical, and may vary slightly from your actual device.