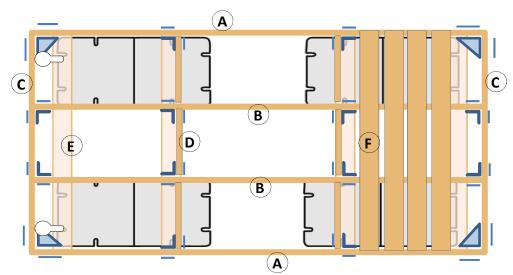

| Dimensions of the Wooden parts |   | 6' x 12' | qty | 5' x 16' | qty | 8' x 8'  | qty | 8' x 10'  | qty |
|--------------------------------|---|----------|-----|----------|-----|----------|-----|-----------|-----|
| Side pieces                    | Α | 144''    | 2   | 192"     | 2   | 96''     | 2   | 120''     | 2   |
| Interior joists                | В | 140-3/4" | 2   | 188-3/4" | 2   | 92-3/4'' | 2   | 116-3/4'' | 2   |
| End pieces                     | С | 68-3/4'' | 2   | 56-3/4'' | 2   | 92-3/4'' | 2   | 92-3/4''  | 2   |
| Girts                          | D | 21-3/4"  | 6   | 17-3/4"  | 6   | 29-3/4"  | 6   | 29-3/4''  | 6   |
| Floats supports                | Е | 72"      | 4   | 60''     | 4   | 96''     | 4   | 96''      | 4   |
| Decking boards                 | F | 72''     | 25  | 60''     | 33  | 96''     | 16  | 96''      | 21  |