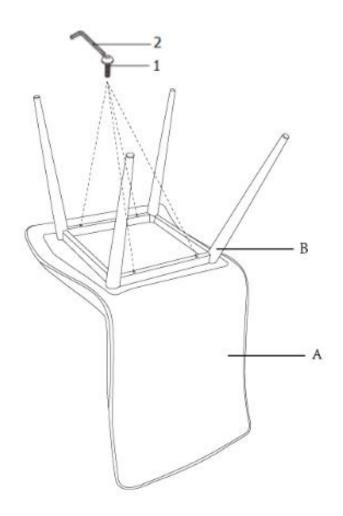

#### STEP 1

Place the Chair (A) upside down on a flat smooth surface. Attach the Base (B) onto the bottom of the Chair (A) with Bolt (1). Use Allen Key (2) to tighten.