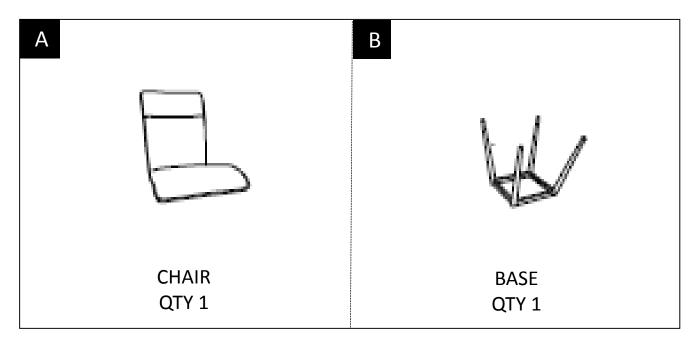

use manual tools.

Requires 2 people for ease of assembly.

### **CARE and MAINTENANCE**

Wipe regularly with clean water and a damp, clean, soft white cloth.

General cleaning can be done as needed with a mild detergent and water solution. Always rinse with clean water and dry.

For heavy soiling, dampen a soft white cloth or soft bristle brush. Use care as scrubbing can damage the surface.

More difficult stains can be treated, but this should be occasional, not daily, cleaning. ANY cleaning solution used must be removed with clean water and a clean white cloth. Cleaning residue left on the material can cause it to dry out and crack, or affect the color.

DO NOT use any cleaners with corrosive ingredients (lye, acids or ammonia).

## **PRE-ASSEMBLY INFORMATION**

#### PARTS DESCRIPTION



#### HARDWARE DESCRIPTION



**NEED HELP?** For help with assembly or if you are missing a part, Please call customer service at 1-866-518-0120 ext. 262 (9 am to 4 pm EST)

## **ASSEMBLY**

#### STEP 1



Place the Chair (A) upside down on a flat smooth surface. Attach the Base (B) onto the bottom of the Chair (A) with Bolt (1). Use Allen Key (2) to tighten.

# **ASSEMBLY**

## STEP 2



Turn Chair right side up.





#### **WARRANTY**

Thank you for purchasing a **Simpli Home – Wyndenhall – Brooklyn + Max** product. These products have been made to demanding, high-quality standards and are guaranteed for domestic use against manufacturing faults for a period of 12 months from the date of purchase. This warranty does not affect your statutory rights.

In case of any malfunction of your p