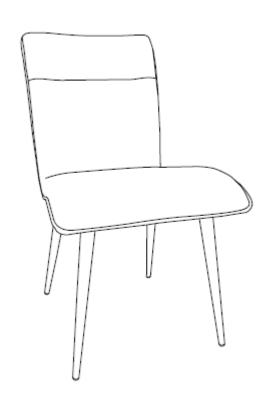

# WILDER / KINSLEY / FIORE

## **DINING CHAIR**

MODEL # AXCWLD-01GR









### Questions, problems, assembly help, missing parts?

No need to return the product, we will gladly help and ship your replacement parts free of charge
Please call Customer Service at 1-866-518-0120 ext. 262
Monday to Friday between 9 am – 4 pm EST
or go to

www.simpli-home.com/parts request

| In order to assist you in a timely manner, please have the following information ready: |                       |
|-----------------------------------------------------------------------------------------|-----------------------|
| Model #                                                                                 | Part Number or Letter |
| Purchased at                                                                            | _Date of Purchase     |

If you wish to return the produ