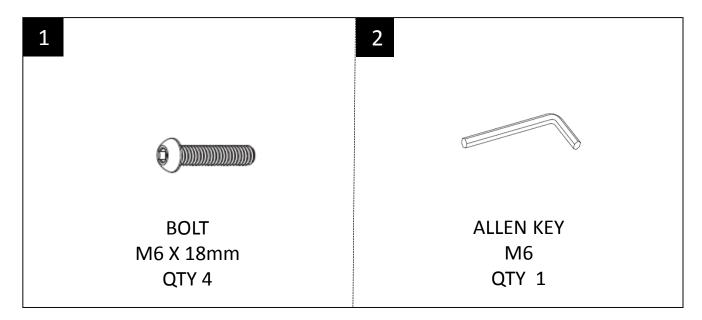

#### HARDWARE DESCRIPTION

**NEED HELP?** For help with assembly or if you are missing a part, Please call customer service at 1-866-518-0120 ext. 262 (9 am to 4 pm EST)