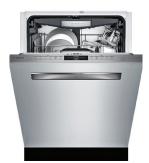

## 800 Series

- + Flexible 3rd Rack
- + Touch controls
- + Home Connect<sup>™</sup> model available + MyWay™ 3rd Rack (select models)

CrystalDry™ Transforms moisture into heat for 60% better drying results<sup>2</sup>, even on plastics.

CrystalDry<sup>™</sup> (select models) Transforms moisture into heat for 60% better drying results<sup>2</sup>, even on plastics.