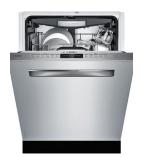

### The ultimate clean with PrecisionWash™.

Advanced sensors scan the load to target every inch of the dishwasher for the ultimate clean, every time.

# 24/7 leak protection with AquaStop®.

AquaStop® sensors automatically close the water inlet and activate the drain pump if a possible leak is detected— even if you're not home.

### Quietest dishwasher brand in the U.S.<sup>3</sup>

Some of the 18 ways we approach noise reduction include: multiple insulation layers, grindless food filtration, and a sound absorbing base.

<sup>1</sup>Based on average drying performance of Bosch Dishwashers with AutoAir<sup>™</sup> after seven hours as compared to Bosch Dishwashers with PureDry<sup>™</sup>.<sup>2</sup> Based on aggregate average drying performance of Bosch Dishwashers with CrystalDry<sup>™</sup> on combined household load including plastics, glass, steel, and porcelain as compared to Bosch Dishwashers with PureDry Drying performance may vary by dish type.<sup>3</sup> Based on average of sound ratings of 24" Full Size Stainless Steel Tub dishwashers contained in major brands websites. Major brands defined as TraQline Top 5 Market Share December 2019. © 2020 BSH Home Appliances Corporation. 20-BOS-1449 7/20