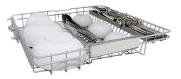

# 500 Series

- + Pocket Handle option
- + Flexible 3rd Rack

AutoAir™

+ EasyGlide™ rack system

Automatically opens the door

at the end of the drying cycle

Flexible 3<sup>rd</sup> Rack

+ Expandable wings drop down

customize the rack's loading space

+ Adjustable tines let you

to let fresh air circulate for

40% drier dishes.<sup>1</sup>

### Flexible 3<sup>rd</sup> Rack

+ Expandable wings drop down + Adjustable tines let you customize the rack's loading space

Benchmark™

- + 38-42 dBA
- + MyWay<sup>™</sup> 3rd Rack (select models) + Water softener
- + Home Connect™ model
- available