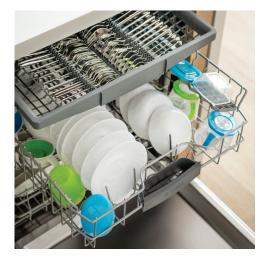

Dries dishes with no outside vents or fans. Each cycle ends with an extra hot wash that whisks moisture away from dishes. With no heating element, safely place plastics anywhere, even the bottom rack.

#### PureDry™

Each cycle ends with an extra hot wash that that whisks moisture away from dishes.

Perfect for loading silverware, large utensils, and measuring cups.

CrystalDry™ The ultimate clean. The ultimate dry, even on plastics.

Patented CrystalDry™ technology transforms moisture into heat to get dishes 60% drier<sup>2</sup>, including plastics.

## 800 Series

- + Flexible 3rd Rack
- + Touch controls
- + Home Connect<sup>™</sup> model available + MyWay™ 3rd Rack (select models)

CrystalDry™ Transforms moisture into heat for 60% better drying results<sup>2</sup>, even on plastics.

CrystalDry<sup>™</sup> (select models) Transforms moisture into heat for 60% better drying results<sup>2</sup>, even on plastics.