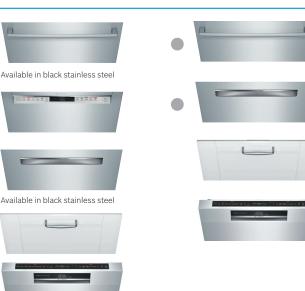

### 300 Series

# 500 Series

- + Pocket Handle option
- + Flexible 3rd Rack

AutoAir™

+ EasyGlide™ rack system

Automatically opens the door

at the end of the drying cycle

Flexible 3<sup>rd</sup> Rack

+ Expandable wings drop down

## 800 Series

- + Flexible 3rd Rack
- + Touch controls
- + Home Connect<sup>™</sup> model available + MyWay™ 3rd Rack (select models)

CrystalDry™ Transforms moisture into heat for 60% better drying results<sup>2</sup>, even on plastics.

### Flexible 3<sup>rd</sup> Rack

+ Expandable wings drop down + Adjustable tines let you customize the rack's loading space

Benchmark™

- + 38-42 dBA
- + MyWay<sup>™</sup> 3rd Rack (select models) + Water softener
- + Home Connect™ model
- available