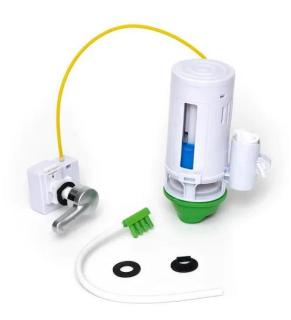

## Quick Connect Dual Flush 2" Conversion Kit with Handle

Item #: SF0500A

The nationally acclaimed Smarter Flush™ Quick Connect Dual Flush Conversion Kit converts your current standard toilet into a water saving dual flush toilet in a few short minutes without tools. The patented Dual Flush Handle allows for a Smarter Flush™ Option for liquids and paper and the Full Flush Option with maximum power for solids. And using our Overflow Water Conserver your water savings are even greater!