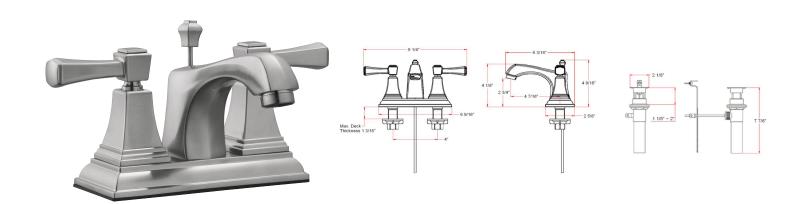

## Torino Centerset Bathroom Faucet Satin Nickel

**DRAIN MATERIAL:** Brass **DIMENSIONS WITH DECK PLATE:** 9.25" L × 6.2" W × 4.5" D

FAUCET TYPE: Lav Centerset WEIGHT WITH DECK PLATE: 3.88 lbs.

MOUNTING TYPE: Deck Mount DIMENSIONS W/O DECK PLATE: 9.25" L × 6.2" W × 4.5" D

MOUNTING HOLES:3WEIGHT W/O DECK PLATE:3.88 lbs.MAX DECK THICKNESS:1.17"PVD FINISH:Yes

DECK PLATE - INCLUDED: N/A

SPOUT REACH: 4.41"

**WARRANTY:** 5-Year limited warranty

2.66"

**UPC CERTIFICATION NAME: cUPC** 

SPOUT HEIGHT:

ANSI CERTIFICATION: NSF/ANSI 372

WATERSENSE: Yes
ASME: No
AB-1953 LEAD FREE: Yes
ADA COMPLIANT: Yes

TYPE:

JOB:

ORDER CODE: APPROVALS: