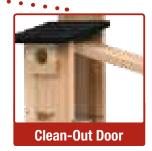

Predator Guard

Bluebird box houses include 2 predator guards for Eastern or Western Bluebirds

Most houses are available in Premium Cedar and Cross-ply™ Bamboo!

Extra grip for fledglings to climb out

Provides easy access for bird viewing and cleaning