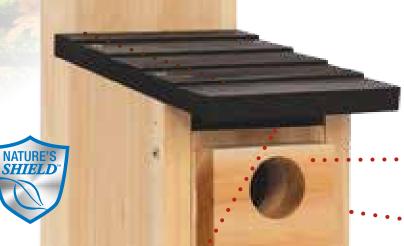

Predator Guard

Bluebird box houses include 2 predator guards for Eastern or Western Bluebirds

Most houses are available in Premium Cedar and Cross-ply™ Bamboo!

Extra grip for fledglings to climb out

Provides easy access for bird viewing and cleaning

Allows for maximum air ventilation through wall and floor openings

Rust-free hardware includes stainless steel screws and galvanized steel mesh

Rust-free wire mesh aids in management of blowfly infestation