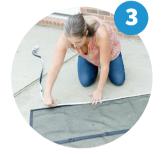

3. Apply the supplied adhesive backed hook and loop tape strips to the top and sides of the screen. Be careful not to remove the white paper backing yet.

4. Starting with the top, peel off the white paper backing from the hook & loop tape. Adhere the screen to the door frame working outward from the top center. It is important that the screen is slightly higher at top center

5. Once the top of the screen is in place, slowly peel off the white paper backing from the sides working from top to bottom. Press firmly all the way down. Make sure your screen door opens and closes properly. Make adjustments if necessary.