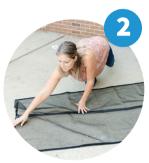

## Installation Instructions:

1. Clean the door frame with mild soap and water to remove any dust or debris. Allow the doorframe to dry before installing the screen.

2. Lay the screen flat on the floor with the (fuzzy side) hook and loop tape facing up.

3. Apply the supplied adhesive backed hook and loop tape strips to the top and sides of the screen. Be careful not to remove the white paper backing yet.

4. Starting with the top, peel off the white paper backing from the hook & loop tape. Adhere the screen to the door frame working outward from the top center. It is important that the screen is slightly higher at top center