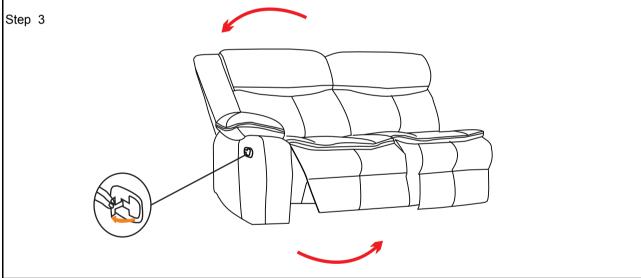

Model: 6967E

Thank you for purchasing the product! Make sure all components and small hardware parts are included in the package before you start to assemble the product.

| Components List |                         |          | Components List |                         |          |
|-----------------|-------------------------|----------|-----------------|-------------------------|----------|
| Serial No.      | Description and Drawing | Quantity | Serial No.      | Description and Drawing | Quantity |
| 1               |                         | 1        | 7               |                         | 1        |
| 2               |                         | 1        | 8               |                         | 1        |
| 3               |                         | 1        | 9               |                         | 1        |
| 4               |                         | 1        | 10/11           |                         | 1        |
| 5               |                         | 1        | 12              | 6*4cm                   | 2        |
| 6               |                         | 1        | 13              | 8mm                     | 1        |
| Step 1          |                         |          |                 |                         |          |