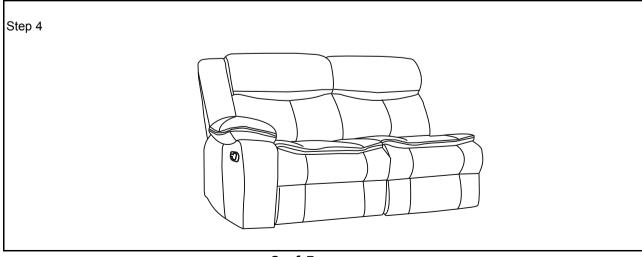

Model: 6967E

Thank you for purchasing the product! Make sure all components and small hardware parts are included in the package before you start to assemble the product.

| Components List |                         |          | Components List |                         |          |
|-----------------|-------------------------|----------|-----------------|-------------------------|----------|
| Serial No.      | Description and Drawing | Quantity | Serial No.      | Description and Drawing | Quantity |
| 1               |                         | 1        | 7               |                         | 1        |
| 2               |                         | 1        | 8               |                         | 1        |
| 3               |                         | 1        | 9               |                         | 1        |
| 4               |                         | 1        | 10/11           |                         | 1        |
| 5               |                         | 1        | 12              | 6*4cm                   | 2        |
| 6               |                         | 1        | 13              | 8mm                     | 1        |
| Step 1          |                         |          |                 |                         |          |