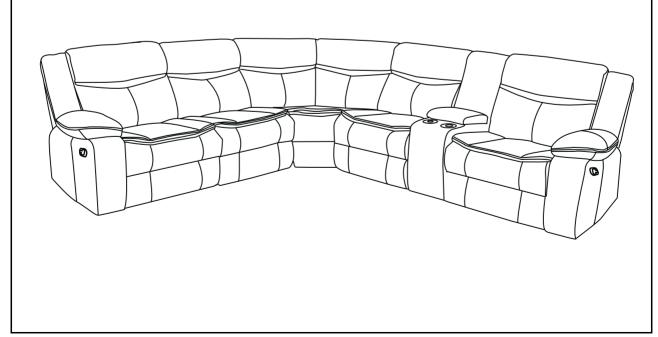

Model: 6967E

Thank you for purchasing the product! Make sure all components and small hardware parts are included in the package before you start to assemble the product.

| Components List |                         |          | Components List |                         |          |
|-----------------|-------------------------|----------|-----------------|-------------------------|----------|
| Serial No.      | Description and Drawing | Quantity | Serial No.      | Description and Drawing | Quantity |
| 1               |                         | 1        | 7               |                         | 1        |
| 2               |                         | 1        | 8               |                         | 1        |
| 3               |                         | 1        | 9               |                         | 1        |
| 4               |                         | 1        | 10/11           |                         | 1        |
| 5               |                         | 1        | 12              | 6*4cm                   | 2        |
| 6               |                         | 1        | 13              | 8mm                     | 1        |
| Step 1          |                         |          |                 |                         |          |