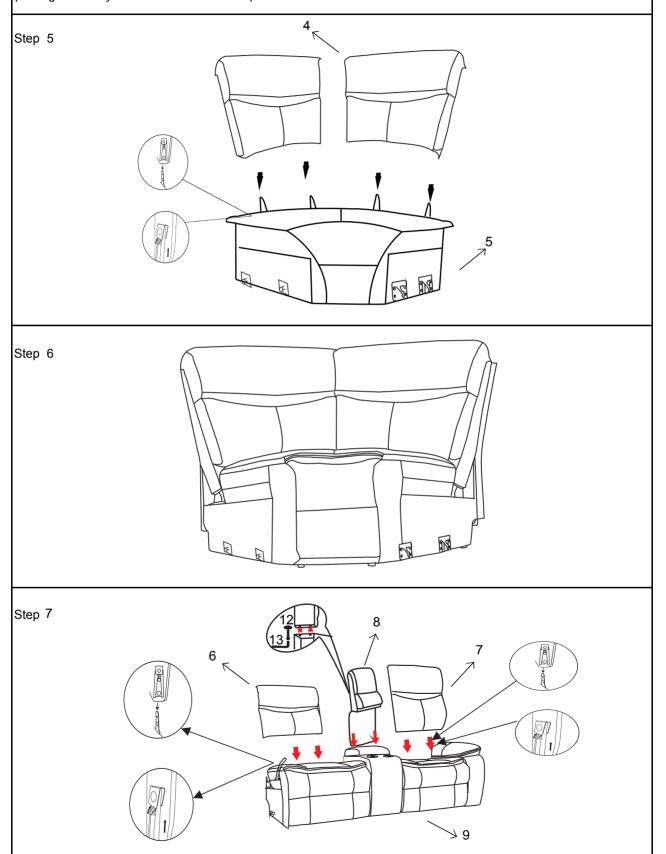

Model: 6967E

Thank you for purchasing the product! Make sure all components and small hardware parts are included in the package before you start to assemble the product.

| Components List |                         |          | Components List |                         |          |
|-----------------|-------------------------|----------|-----------------|-------------------------|----------|
| Serial No.      | Description and Drawing | Quantity | Serial No.      | Description and Drawing | Quantity |
| 1               |                         | 1        | 7               |                         | 1        |
| 2               |                         | 1        | 8               |                         | 1        |
| 3               |                         | 1        | 9               |                         | 1        |
| 4               |                         | 1        | 10/11           |                         | 1        |
| 5               |                         | 1        | 12              | 6*4cm                   | 2        |
| 6               |                         | 1        | 13              | 8mm                     | 1        |
| Step 1          |                         |          |                 |                         |          |