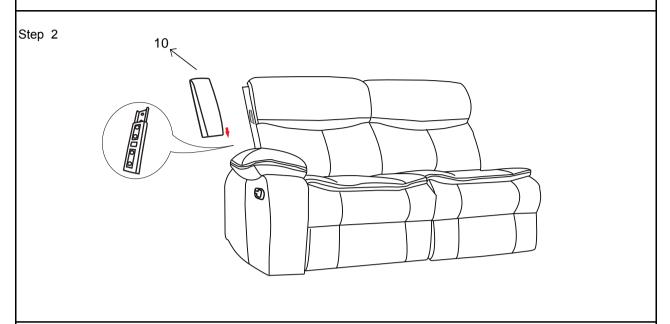

Model: 6967E

Thank you for purchasing the product! Make sure all components and small hardware parts are included in the package before you start to assemble the product.

| Components List |                         |          | Components List |                         |          |
|-----------------|-------------------------|----------|-----------------|-------------------------|----------|
| Serial No.      | Description and Drawing | Quantity | Serial No.      | Description and Drawing | Quantity |
| 1               |                         | 1        | 7               |                         | 1        |
| 2               |                         | 1        | 8               |                         | 1        |
| 3               |                         | 1        | 9               |                         | 1        |
| 4               |                         | 1        | 10/11           |                         | 1        |
| 5               |                         | 1        | 12              | 6*4cm                   | 2        |
| 6               |                         | 1        | 13              | 8mm                     | 1        |
| Step 1          |                         |          |                 |                         |          |