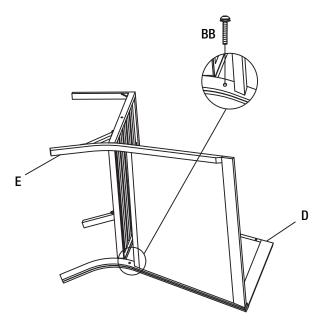

6 Attaching The Metal Plate To The Right Backrest And The Left Backrest

NOTE: Loosely tighten all bolts using the hex wrench (FF).

- $\hfill\square$  Turn the chair right side up.
- Attach the metal plate (HH) to the left backrest (E) and the right backrest (D) using the M6x15 combination bolts (AA).