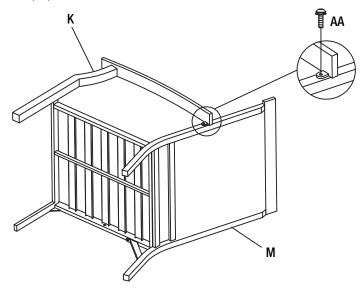

#### Attaching The Left Arm To The Left Arm Chair Backrest

**NOTE:** Loosely tighten all bolts using the hex wrench (FF).

□ Attach the left arm (K) to the left arm chair backrest (M) using M6x15 combination bolts (AA).

# Tightening The Bolts

□ Once all of the bolts are in place, fully tighten the bolts.

- □ Turn the chair right side up.
- $\hfill\square$  Ensure all connections are secure before use.