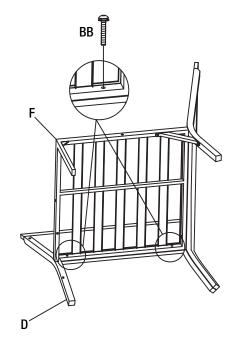

#### Attaching The Right Backrest With The Left Backrest

NOTE: Loosely tighten all bolts using the hex wrench (FF).

 Attach the right backrest (D) with the left backrest (E) using M6x30 combination bolts (BB).

6 Attaching The Metal Plate To The Right Backrest And The Left Backrest

NOTE: Loosely tighten all bolts using the hex wrench (FF).

- $\hfill\square$  Turn the chair right side up.
- Attach the metal plate (HH) to the left backrest (E) and the right backrest (D) using the M6x15 combination bolts (AA).