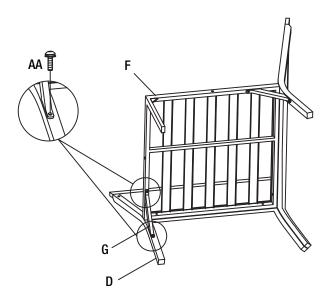

#### Attaching The Corner Brace To The Corner Chair Seat And The Left Backrest

NOTE: Loosely tighten all bolts using the hex wrench (FF)

□ Attach the corner brace (G) to the corner chair seat (F) and the left backrest (E) using M6x15 combination bolts (AA).

#### Attaching The Corner Chair Seat To The Left Backrest

NOTE: Loosely tighten all bolts using the hex wrench (FF)

- □ Place the left backrest (E) on a soft place.
- □ Attach the corner chair seat (F) to the left backrest (E) using M6x30 combination bolts (BB).