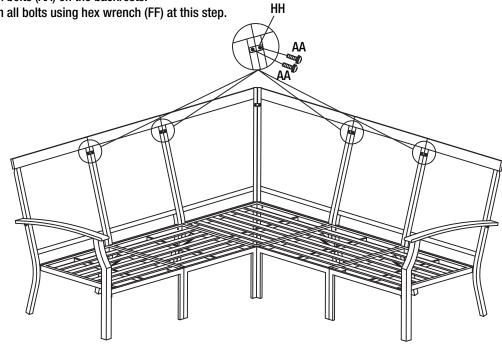

# **Connecting The Seat**

- □ Connect the sectional seat together using M6x45 combination bolts (CC), M6 washers (EE) and M6 nuts (DD).
- □ Fully tighten all bolts using hex wrench (FF) and wrench (GG) at this step.

#### 2 **Attaching The Backrests**

- □ Attach the sectional using metal plate (HH) and M6x15 combination bolts (AA) on the backrests.
- □ Fully tighten all bolts using hex wrench (FF) at this step.