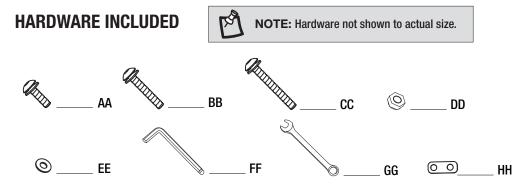

| Part | Description            | Quantity |
|------|------------------------|----------|
| AA   | M6x15 Combination Bolt | 32+1     |
| BB   | M6x30 Combination Bolt | 13+1     |
| CC   | M6x45 Combination Bolt | 4+1      |
| DD   | M6 Nut                 | 4+1      |
| EE   | M6 Washer              | 4+1      |
| FF   | Hex Wrench             | 1        |
| GG   | Wrench                 | 1        |
| HH   | Metal Sheet            | 5        |