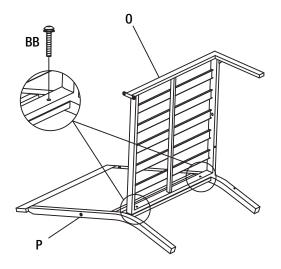

#### Attaching The Right Arm Chair Seat To The Right Arm Chair Backrest

NOTE: Loosely tighten all bolts using the hex wrench (FF).

- □ Place the right arm chair backrest (P) on a soft place.
- □ Attach the right arm chair seat (0) to the right arm chair backrest (P) using M6x30 combination bolts (BB).

#### Attaching The Corner Brace To The Right Arm Chair Seat And The Right Arm Chair Backrest

NOTE: Loosely tighten all bolts using the hex wrench (FF).

□ Attach the corner brace (G) to the right arm chair seat (0) and the right arm chair backrest (P) using M6x15 combination bolts (AA).