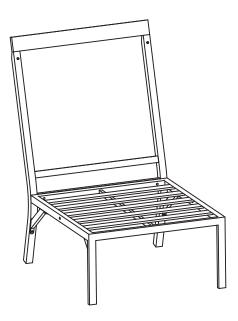

#### **ARMLESS CHAIR PACKAGE CONTENTS**

| Part | Description            | Quantity |
|------|------------------------|----------|
| G    | Corner Brace           | 4        |
| I    | Back Cushion           | 2        |
| J    | Seat Cushion           | 2        |
| Q    | Armless Chair Seat     | 2        |
| R    | Armless Chair Backrest | 2        |