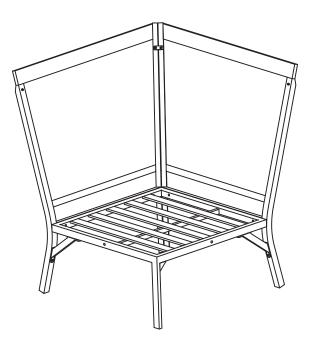

## **Corner Chair Assembly**

# **7** Tightening The Bolts

□ Once all of the bolts are in place, fully tighten the bolts.

□ Ensure all connections are secure before use.