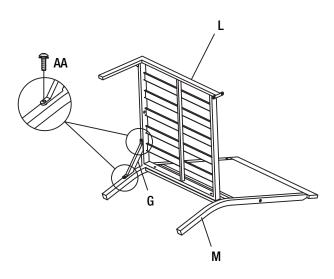

#### Attaching The Left Arm Chair Seat To The Left Arm

NOTE: Loosely tighten all bolts using the hex wrench (FF).

□ Attach the left arm chair seat (L) to the left arm (K) using M6x15 combination bolts (AA).

#### Attaching The Left Arm To The Left Arm Chair Backrest

**NOTE:** Loosely tighten all bolts using the hex wrench (FF).

□ Attach the left arm (K) to the left arm chair backrest (M) using M6x15 combination bolts (AA).