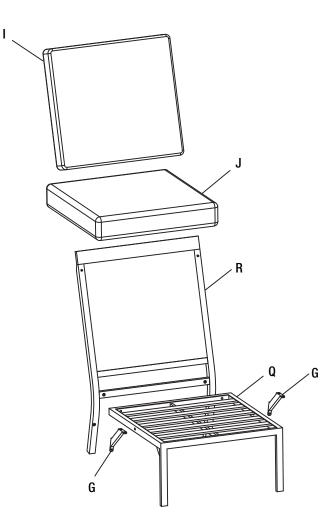

#### **ARMLESS CHAIR PACKAGE CONTENTS**

| Part | Description            | Quantity |
|------|------------------------|----------|
| G    | Corner Brace           | 4        |
| I    | Back Cushion           | 2        |
| J    | Seat Cushion           | 2        |
| Q    | Armless Chair Seat     | 2        |
| R    | Armless Chair Backrest | 2        |