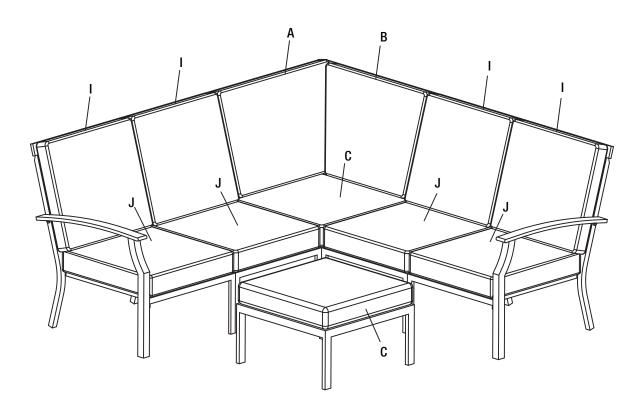

#### **CORNER CHAIR PACKAGE CONTENTS**

| Part | Description                         | Quantity |
|------|-------------------------------------|----------|
| Α    | Corner Chair Back Cushion A         | 1        |
| В    | Corner Chair Back Cushion B         | 1        |
| C    | Corner Chair & Ottoman Seat Cushion | 1        |
| D    | Right Backrest                      | 1        |
| E    | Left Backrest                       | 1        |
| F    | Corner Chair Seat                   | 1        |
| G    | Corner Brace                        | 2        |

#### LEFT ARM CHAIR PACKAGE CONTENTS

| Part | Description             | Quantity |
|------|-------------------------|----------|
| G    | Corner Brace            | 1        |
| I    | Back Cushion            | 1        |
| J    | Seat Cushion            | 1        |
| K    | Left Arm                | 1        |
| L    | Left Arm Chair Seat     | 1        |
| М    | Left Arm Chair Backrest | 1        |

#### **RIGHT ARM CHAIR PACKAGE CONTENTS**

| Part | Description              | Quantity |
|------|--------------------------|----------|
| G    | Corner Brace             | 1        |
| I    | Back Cushion             | 1        |
| J    | Seat Cushion             | 1        |
| N    | Right Arm                | 1        |
| 0    | Right Arm Chair Seat     | 1        |
| Р    | Right Arm Chair Backrest | 1        |

#### **ARMLESS CHAIR PACKAGE CONTENTS**

| Part | Description            | Quantity |
|------|------------------------|----------|
| G    | Corner Brace           | 4        |
| I    | Back Cushion           | 2        |
| J    | Seat Cushion           | 2        |
| Q    | Armless Chair Seat     | 2        |
| R    | Armless Chair Backrest | 2        |

#### **OTTOMAN PACKAGE CONTENTS**

| Part | Description                    | Quantity |
|------|--------------------------------|----------|
| C    | Corner Chair & Ottoman Cushion | 1        |
| Н    | Ottoman                        | 1        |

#### **Checking The Set**

- □ Ensure all connections are secure before use.
- Place the corner chair back cushions (A&B), corner chair & ottoman seat cushions (C), the back cushions (I), the seat cushion (J) to finish the assembly of the sectional set.