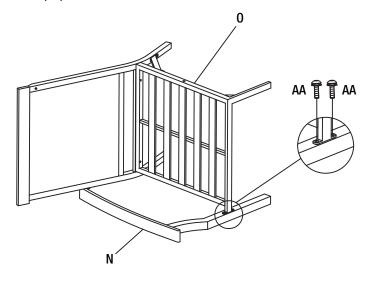

#### Attaching The Right Arm Chair Seat To The Right Arm

NOTE: Loosely tighten all bolts using the hex wrench (FF).

 Attach the right arm chair seat (0) to the right arm (N) using M6x15 combination bolts (AA).

#### Attaching The Right Arm To The Right Arm Chair Backrest

**NOTE:** Loosely tighten all bolts using the hex wrench (FF).

 Attach the right arm (N) to the right arm chair backrest (P) using M6x15 combination bolts (AA).