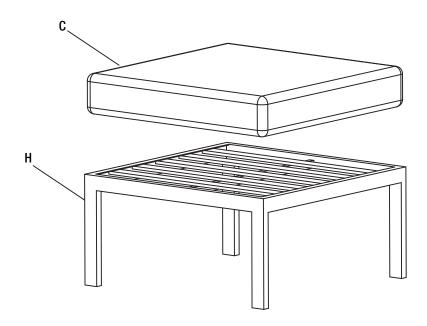

#### **OTTOMAN PACKAGE CONTENTS**

| Part | Description                    | Quantity |
|------|--------------------------------|----------|
| C    | Corner Chair & Ottoman Cushion | 1        |
| Н    | Ottoman                        | 1        |