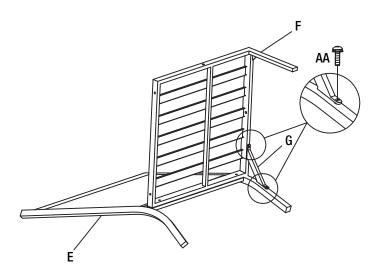

Attaching The Corner Brace To The Corner Chair Seat And The Right Backrest

**NOTE:** Loosely tighten all bolts using the hex wrench (FF).

□ Attach the corner brace (G) to the corner chair seat (F) and the right backrest (D) using M6x15 combination bolts (AA).

# **Corner Chair Assembly (continued)**

Attaching The Corner Chair Seat To The Right Backrest

NOTE: Loosely tighten all bolts using the hex wrench (FF).

□ Attach the corner chair seat (F) to the right backrest (D) using M6x30 combination bolts (BB).