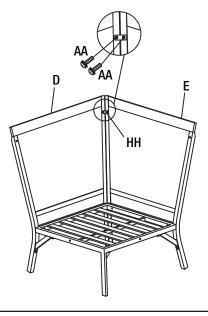

6 Attaching The Metal Plate To The Right Backrest And The Left Backrest

NOTE: Loosely tighten all bolts using the hex wrench (FF).

- $\hfill\square$  Turn the chair right side up.
- Attach the metal plate (HH) to the left backrest (E) and the right backrest (D) using the M6x15 combination bolts (AA).