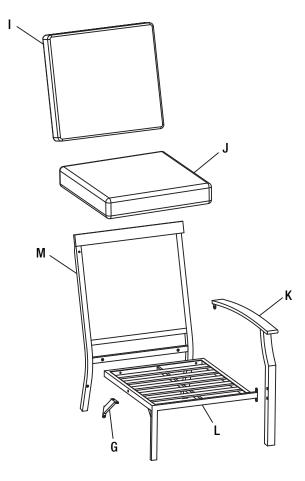

#### LEFT ARM CHAIR PACKAGE CONTENTS

| Part | Description             | Quantity |
|------|-------------------------|----------|
| G    | Corner Brace            | 1        |
| I    | Back Cushion            | 1        |
| J    | Seat Cushion            | 1        |
| K    | Left Arm                | 1        |
| L    | Left Arm Chair Seat     | 1        |
| М    | Left Arm Chair Backrest | 1        |