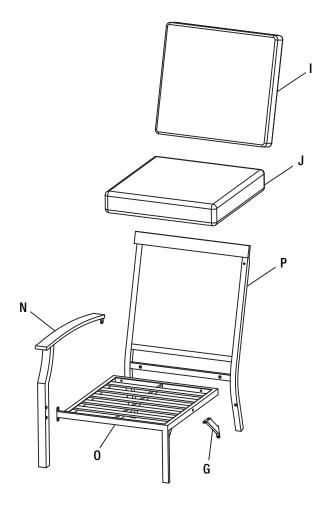

#### **RIGHT ARM CHAIR PACKAGE CONTENTS**

| Part | Description              | Quantity |
|------|--------------------------|----------|
| G    | Corner Brace             | 1        |
| I    | Back Cushion             | 1        |
| J    | Seat Cushion             | 1        |
| N    | Right Arm                | 1        |
| 0    | Right Arm Chair Seat     | 1        |
| Р    | Right Arm Chair Backrest | 1        |