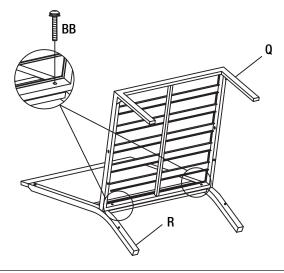

#### Attaching The Armless Chair Seat To The Armless Chair Backrest

NOTE: Loosely tighten all bolts using the hex wrench (FF).

- □ Place the armless chair backrest (R) on a soft place.
- Attach the armless chair seat (Q) to the armless chair backrest (R) using M6x30 combination bolts (BB).

Attaching The Corner Brace To The Armless Chair Seat And The Armless Chair Backrest

NOTE: Loosely tighten all bolts using the hex wrench (FF)

 Attach the corner brace (G) to the armless chair seat (Q) and the armless chair backrest (R) using M6x15 combination bolts (AA).