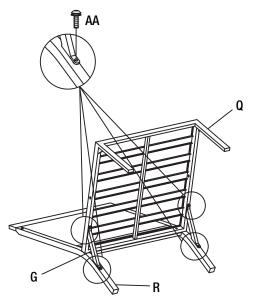

#### Attaching The Armless Chair Seat To The Armless Chair Backrest

NOTE: Loosely tighten all bolts using the hex wrench (FF).

- □ Place the armless chair backrest (R) on a soft place.
- Attach the armless chair seat (Q) to the armless chair backrest (R) using M6x30 combination bolts (BB).

Attaching The Corner Brace To The Armless Chair Seat And The Armless Chair Backrest

NOTE: Loosely tighten all bolts using the hex wrench (FF)

 Attach the corner brace (G) to the armless chair seat (Q) and the armless chair backrest (R) using M6x15 combination bolts (AA).