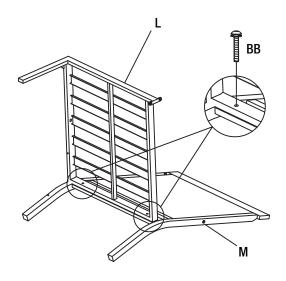

#### Attaching The Left Arm Chair Seat To The Left Arm Chair Backrest

NOTE: Loosely tighten all bolts using the hex wrench (FF).

- □ Place the left arm chair backrest (M) on a soft place.
- □ Attach the left arm chair seat (L) to the left arm chair backrest (M) using M6x30 combination bolts (BB).

#### Attaching The Corner Brace To The Left Arm Chair Seat And The Left Arm Chair Backrest

NOTE: Loosely tighten all bolts using the hex wrench (FF).

□ Attach the corner brace (G) to the left arm chair seat (L) and the left arm chair backrest (M) using M6x15 combination bolts (AA).