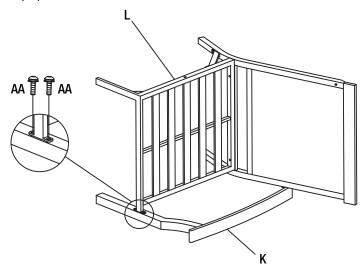

#### Attaching The Left Arm Chair Seat To The Left Arm

NOTE: Loosely tighten all bolts using the hex wrench (FF).

□ Attach the left arm chair seat (L) to the left arm (K) using M6x15 combination bolts (AA).

3

#### Attaching The Left Arm To The Left Arm Chair Backrest

**NOTE:** Loosely tighten all bolts using the hex wrench (FF).

□ Attach the left arm (K) to the left arm chair backrest (M) using M6x15 combination bolts (AA).