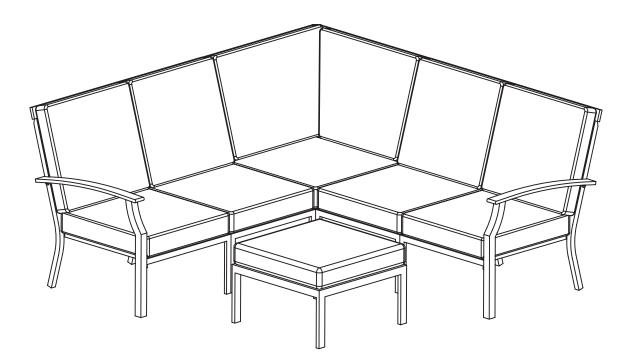

#### **GENEVA 6PC SECTIONAL SET - BARE**

Questions, problems, missing parts? Before returning to the store, call Hampton Bay Customer Service 8 a.m. - 7 p.m., EST, Monday – Friday, 9 a.m. – 6 p.m., EST, Saturday