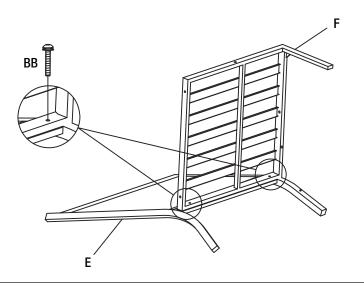

#### Attaching The Corner Brace To The Corner Chair Seat And The Left Backrest

NOTE: Loosely tighten all bolts using the hex wrench (FF)

□ Attach the corner brace (G) to the corner chair seat (F) and the left backrest (E) using M6x15 combination bolts (AA).

Attaching The Corner Brace To The Corner Chair Seat And The Right Backrest

**NOTE:** Loosely tighten all bolts using the hex wrench (FF).

□ Attach the corner brace (G) to the corner chair seat (F) and the right backrest (D) using M6x15 combination bolts (AA).