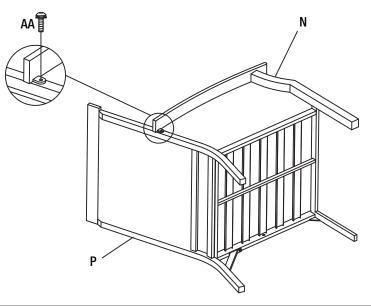

# **5** Tightening The Bolts

□ Once all of the bolts are in place, fully tighten the bolts.

- □ Turn the chair right side up.
- □ Ensure all connections are secure before use.