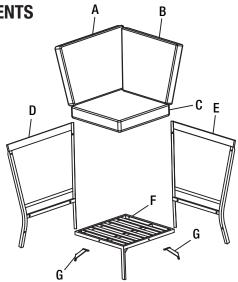

#### **CORNER CHAIR PACKAGE CONTENTS**

| Part | Description                         | Quantity |
|------|-------------------------------------|----------|
| Α    | Corner Chair Back Cushion A         | 1        |
| В    | Corner Chair Back Cushion B         | 1        |
| C    | Corner Chair & Ottoman Seat Cushion | 1        |
| D    | Right Backrest                      | 1        |
| E    | Left Backrest                       | 1        |
| F    | Corner Chair Seat                   | 1        |
| G    | Corner Brace                        | 2        |