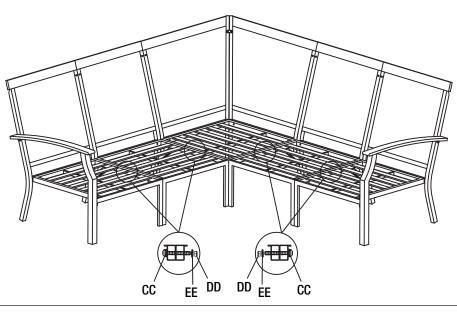

# **Connecting The Seat**

- □ Connect the sectional seat together using M6x45 combination bolts (CC), M6 washers (EE) and M6 nuts (DD).
- □ Fully tighten all bolts using hex wrench (FF) and wrench (GG) at this step.

#### 2 **Attaching The Backrests**

- □ Attach the sectional using metal plate (HH) and M6x15 combination bolts (AA) on the backrests.
- □ Fully tighten all bolts using hex wrench (FF) at this step.