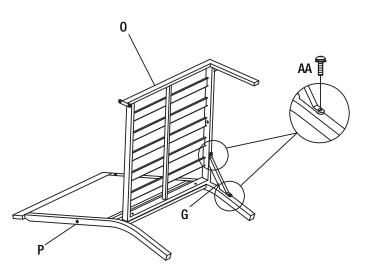

#### Attaching The Right Arm Chair Seat To The Right Arm

NOTE: Loosely tighten all bolts using the hex wrench (FF).

 Attach the right arm chair seat (0) to the right arm (N) using M6x15 combination bolts (AA).

#### Attaching The Right Arm To The Right Arm Chair Backrest

**NOTE:** Loosely tighten all bolts using the hex wrench (FF).

 Attach the right arm (N) to the right arm chair backrest (P) using M6x15 combination bolts (AA).