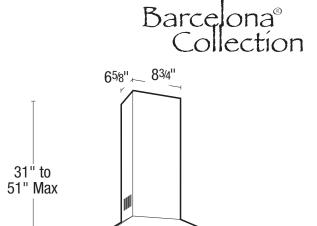

#### **Dimensions**

Overall bottom projection - 193/4" Height (less chimney) - 111/8" Available widths: 30", 36", 48"