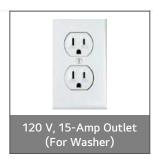

# 1 | Measure First & Confirm Fuel Type

- Watch Measure First Video
- ☐ Confirm 120V, 15-Amp Outlet (For Washer)
- ☐ Locate the Gas Line and Shut Off Valve
- ☐ Find the Water Line and Shut Off Valve

# 3 | Follow Delivery Day Install Steps

- Install Gas Line
- 2 Install Ducting for Exhaust Vent Outlet
- 3 Install 2 Hoses for Hot and Cold Water Inlets and Dryer for Steam
- 4 Plug 2 power cords for both Washer & Dryer into 120V, 15-Amp Outlet\*
- 5 Remove 4 Shipping Bolts prior to Installation
- 6 Install Drain Hose
- 7 Activate Proactive Customer Care