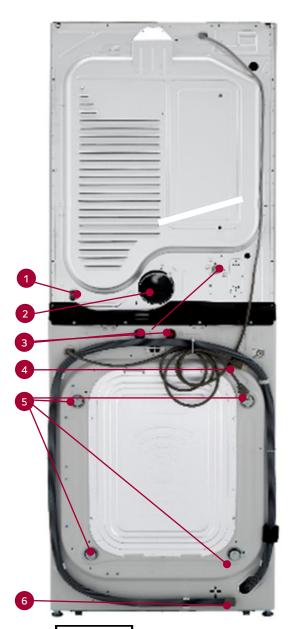

# 3 | Follow Delivery Day Install Steps

- Install Gas Line
- 2 Install Ducting for Exhaust Vent Outlet
- 3 Install 2 Hoses for Hot and Cold Water Inlets and Dryer for Steam
- 4 Plug 2 power cords for both Washer & Dryer into 120V, 15-Amp Outlet\*
- 5 Remove 4 Shipping Bolts prior to Installation
- 6 Install Drain Hose
- 7 Activate Proactive Customer Care