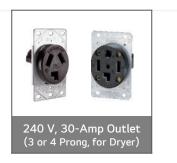

# **Electric Requirements**

**IMPORTANT!** For Electric Dryers, customers need to know whether they have a **3-prong or a 4-prong outlet** to purchase the correct cord. Most electric power cords are 4-6 ft long. Be sure to purchase a cord long enough to reach from the top of the dryer to the outlet.