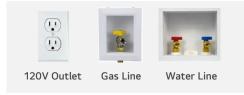

# 1 | Measure First & Confirm Fuel Type

- Watch Measure First Video
- ☐ Confirm 120V, 15-Amp Outlet (For Washer)
- ☐ Locate the Gas Line and Shut Off Valve
- ☐ Find the Water Line and Shut Off Valve