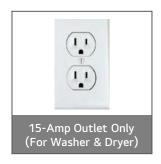

# 1 | Measure First & Confirm Fuel Type

- Watch Measure First Video
- ☐ Confirm 120V, 15-Amp Outlet (For Washer)
- ☐ Locate the Gas Line and Shut Off Valve
- ☐ Find the Water Line and Shut Off Valve

# 3 | Follow Delivery Day Install Steps

- Install Gas Line
- 2 Install Ducting for Exhaust Vent Outlet
- 3 Install 2 Hoses for Hot and Cold Water Inlets and Dryer for Steam
- 4 Plug 2 power cords for both Washer & Dryer into 120V, 15-Amp Outlet\*
- 5 Remove 4 Shipping Bolts prior to Installation
- 6 Install Drain Hose
- 7 Activate Proactive Customer Care