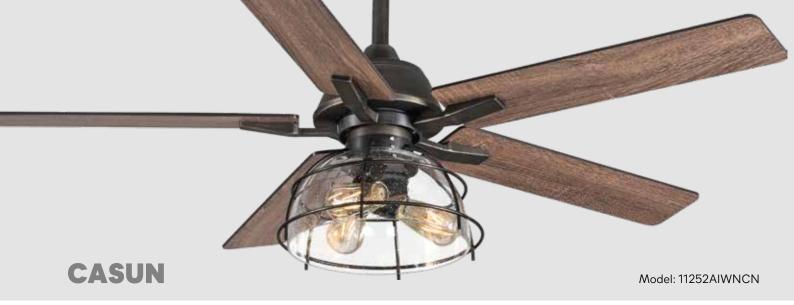

## **Key Features & Benefits**

- Vintage Farmhouse Design with Faux Wood Finishes
- Full Function 6-Speed Remote Control with light dimming and reverse functions
- DC Motor and ETL listed
- Lifetime motor warranty

## **Product Specifications**

| Fan Size in Inches                                     | CFM (High)                | Motor Type (AC, DC                        | )/Size         | Indoor/Outdoor |
|--------------------------------------------------------|---------------------------|-------------------------------------------|----------------|----------------|
| 52"                                                    | - 4864                    | - DC / 156x8                              |                | Indoor         |
| <br>Reversible, Blade Finish                           | Damp or Wet Rated         | Lead Wire                                 | _              | Blade Arms     |
| Reversible<br>Rough Sawn Walnut<br>and Medium Chestnut | Dry Rated                 | 54"                                       |                | Aluminum       |
| Remote Control (Y/N)                                   | No. of Blades/Blade Mater | ial                                       |                |                |
| Υ                                                      | 5/Plywood                 |                                           |                |                |
| Light Kit (Y/N)                                        | Glass Type                | Type of Bulbs                             | Number of Bulb | Bulb Wattage   |
| Υ                                                      | Seeded glass              | LED Edison Bulb,<br>E26 base / ST64 shape | 3              | 5W             |
| For LED Only                                           |                           |                                           |                |                |