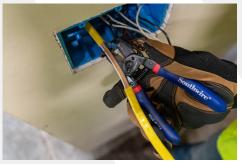

## Romex® BOX Jaw™ WIRE STRIPPER

Southwire's NEW patent pending *Romex*° BOX*Jaw*™ Wire Stripper is designed to safely strip wire faster and more efficiently than traditional wire strippers. Its 90° angled head allows for stripping wire flush against electrical boxes and is a safer alternative to stripping in hard to reach spaces with a knife or standard wire stripper. The BOX*Jaw*™ provides labor savings with its shearing, cutting, looping, and wire stripping functions all combined into one tool!