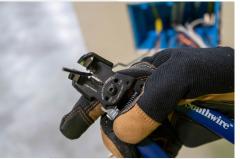

## Romex® BOX Jaw™ WIRE STRIPPER

Southwire's NEW patent pending *Romex*° BOX*Jaw*™ Wire Stripper is designed to safely strip wire faster and more efficiently than traditional wire strippers. Its 90° angled head allows for stripping wire flush against electrical boxes and is a safer alternative to stripping in hard to reach spaces with a knife or standard wire stripper. The BOX*Jaw*™ provides labor savings with its shearing, cutting, looping, and wire stripping functions all combined into one tool!

100% MADE IN USA WITH PATENT PENDING DESIGN

UNIQUE DESIGN ALLOWS FOR STRAIGHT ON STRIPPING IN BOXES

STRIPS 12/2 TO 14/2 Romex® BRAND SIMpull® NM-B CABLE

DOUBLE DIPPED COMFORT GRIP HANDLES

PRECISION GROUND STRIPPING HOLES