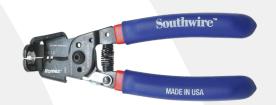

## Romex® BOX Jaw™ WIRE STRIPPER

Southwire's NEW patent pending *Romex*° BOX*Jaw*™ Wire Stripper is designed to safely strip wire faster and more efficiently than traditional wire strippers. Its 90° angled head allows for stripping wire flush against electrical boxes and is a safer alternative to stripping in hard to reach spaces with a knife or standard wire stripper. The BOX*Jaw*™ provides labor savings with its shearing, cutting, looping, and wire stripping functions all combined into one tool!

100% MADE IN USA WITH PATENT PENDING DESIGN

UNIQUE DESIGN ALLOWS FOR STRAIGHT ON STRIPPING IN BOXES

STRIPS 12/2 TO 14/2 Romex® BRAND SIMpull® NM-B CABLE

DOUBLE DIPPED COMFORT GRIP HANDLES

PRECISION GROUND STRIPPING HOLES