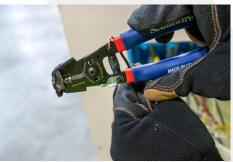

## Romex® BOX Jaw™ WIRE STRIPPER

Southwire's NEW patent pending *Romex*° BOX*Jaw*™ Wire Stripper is designed to safely strip wire faster and more efficiently than traditional wire strippers. Its 90° angled head allows for stripping wire flush against electrical boxes and is a safer alternative to stripping in hard to reach spaces with a knife or standard wire stripper. The BOX*Jaw*™ provides labor savings with its shearing, cutting, looping, and wire stripping functions all combined into one tool!

100% MADE IN USA WITH PATENT PENDING DESIGN

UNIQUE DESIGN ALLOWS FOR STRAIGHT ON STRIPPING IN BOXES

STRIPS 12/2 TO 14/2 Romex® BRAND SIMpull® NM-B CABLE

DOUBLE DIPPED COMFORT GRIP HANDLES

PRECISION GROUND STRIPPING HOLES