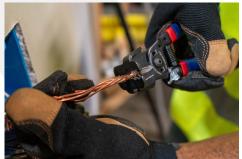

## Romex® BOX Jaw™ WIRE STRIPPER

Southwire's NEW patent pending *Romex*° BOX*Jaw*™ Wire Stripper is designed to safely strip wire faster and more efficiently than traditional wire strippers. Its 90° angled head allows for stripping wire flush against electrical boxes and is a safer alternative to stripping in hard to reach spaces with a knife or standard wire stripper. The BOX*Jaw*™ provides labor savings with its shearing, cutting, looping, and wire stripping functions all combined into one tool!

100% MADE IN USA WITH PATENT PENDING DESIGN

UNIQUE DESIGN ALLOWS FOR STRAIGHT ON STRIPPING IN BOXES

STRIPS 12/2 TO 14/2 Romex® BRAND SIMpull® NM-B CABLE

DOUBLE DIPPED COMFORT GRIP HANDLES

PRECISION GROUND STRIPPING HOLES