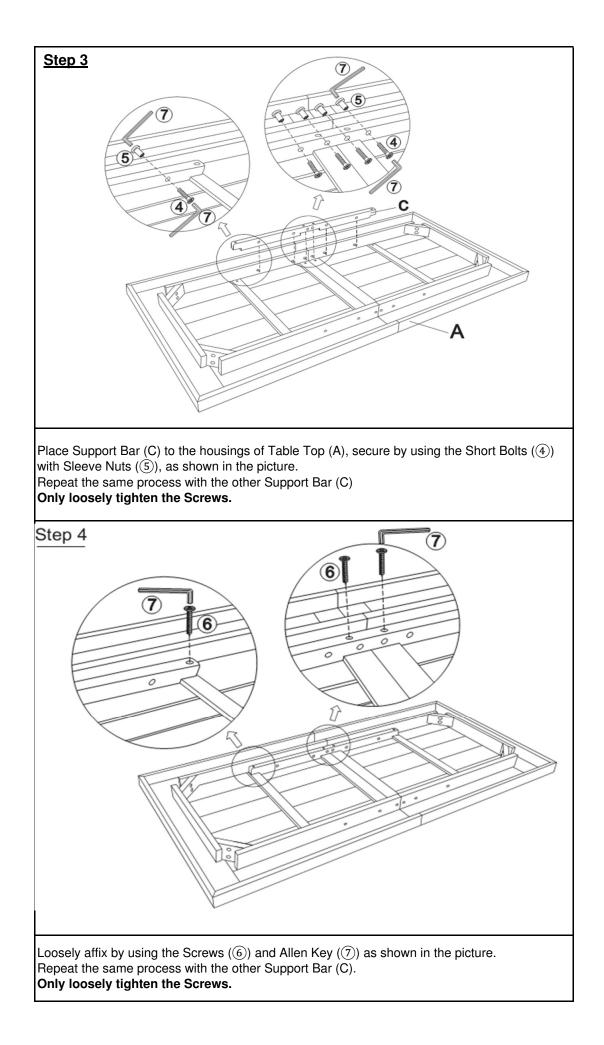

| No.         | Picture                                | Description              | Qt |
|-------------|----------------------------------------|--------------------------|----|
| Α           |                                        | Table Top                | 1  |
| в           |                                        | Legs                     | 4  |
| с           |                                        | Support Bars             | 2  |
| Hardwar     | e                                      |                          |    |
| No.         | Picture                                | Description              | Qt |
| 1           |                                        | Long Bolts<br>(M8x60mm)  | 9  |
| 2           | (                                      | Spring Washers           | 9  |
| 3           | $\bigcirc$                             | Flat Washers             | 9  |
| 4           |                                        | Short Bolts<br>(M6x40mm) | 13 |
| <b>(5</b> ) |                                        | Sleeve Nuts<br>(M6x18mm) | 13 |
| 6           | ())))))))))))))))))))))))))))))))))))) | Screws<br>(M6x50mm)      | 9  |
| (7)         |                                        | Allen Keys               | 2  |