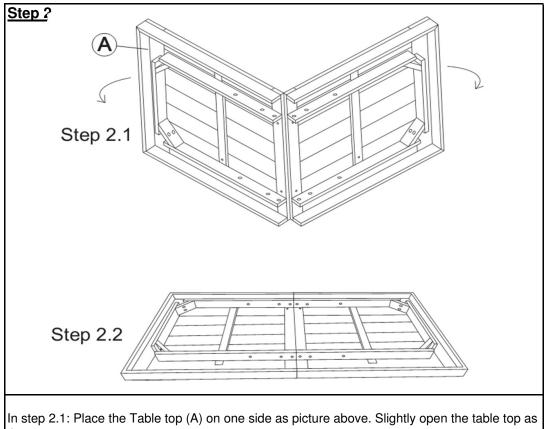

the arrow.

In step 2.2: With the help from your partner, place the Table top (A) with its underside skywards, onto a clean,soft surface to avoid any scratches or damages to the product.