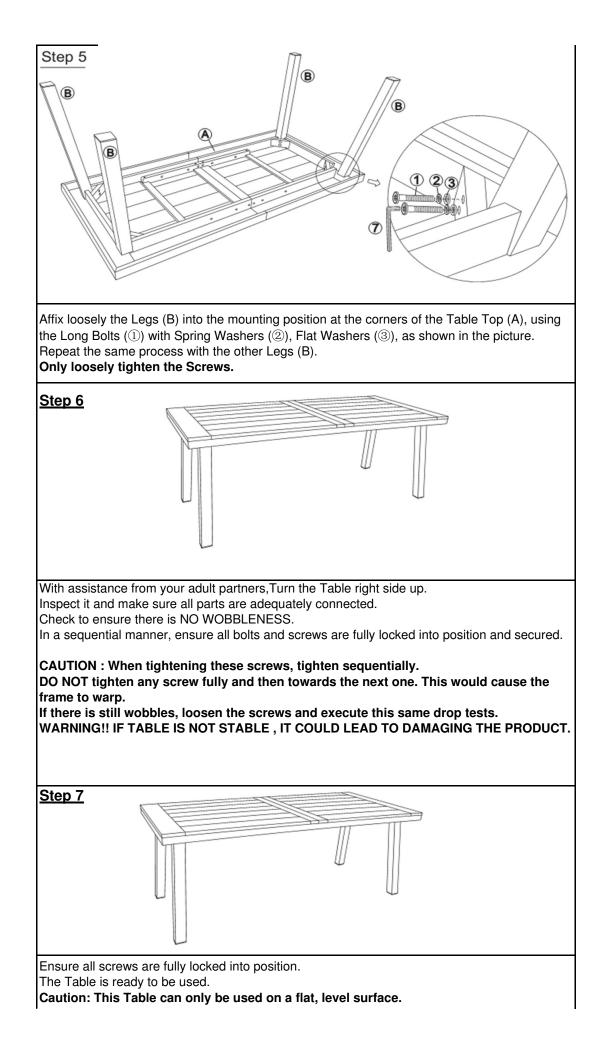

the arrow.

In step 2.2: With the help from your partner, place the Table top (A) with its underside skywards, onto a clean,soft surface to avoid any scratches or damages to the product.