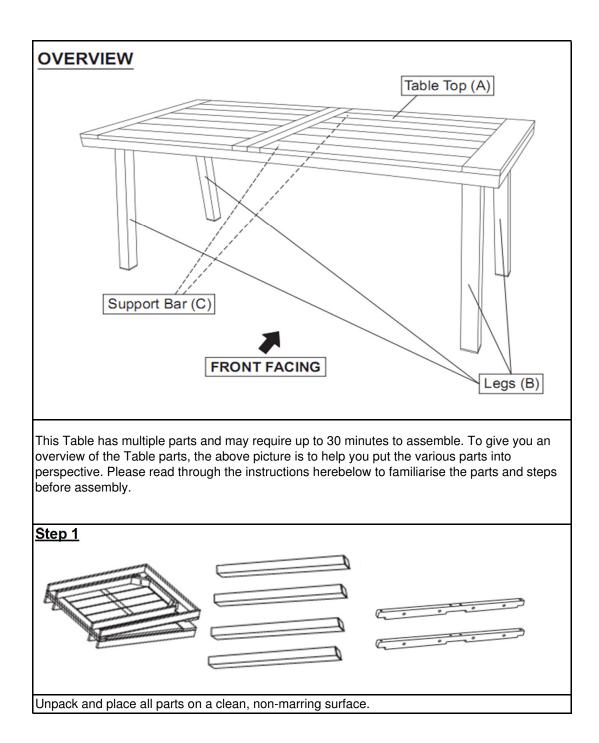

| 6                      |             | ginning Assembly:                                       |
|------------------------|-------------|---------------------------------------------------------|
|                        |             |                                                         |
|                        |             | Read instructions, cover to cover.                      |
| <b>*</b> <sub>2x</sub> | $\boxtimes$ | Have 2 adults on hand for assembly.                     |
| $\langle \rangle$      | $\boxtimes$ | Do not assemble on flooring or carpet.                  |
| 0                      | $\boxtimes$ | Assemble on a clean non-marring surface (packing foam). |
| 6                      |             |                                                         |