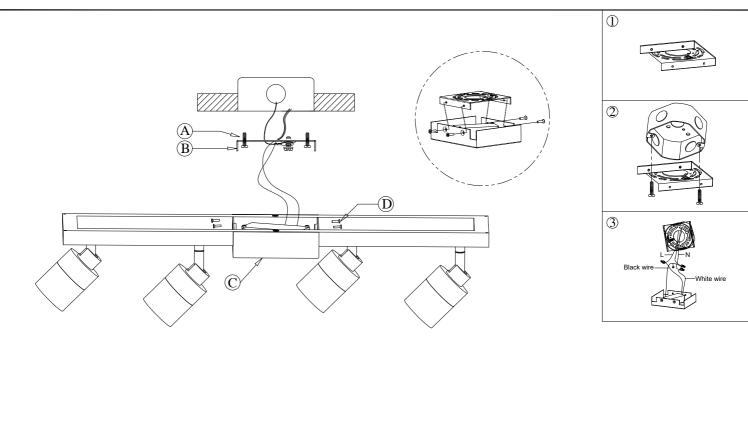

## Installation instruction

1.Turn off the power.

2. Dismantle mounting bracket subassembly as picture (1), install mounting bracket (B) to J-Box with mounting screws (A).

- 3.Connect the fixture to a suitable ground in accordance with local electrical codes.
- 4.Connect the White wire to the neutral power line wire with a wire nut.
- 5.Connect the Black wire to the hot power line wire with a wire nut.
- 6.Neatly place all wires and wire nut connections inside the J-box.
- 7.Install canopy&Lamp assembly(C) to ceiling with flat screw(D).

8.Turn on the power.