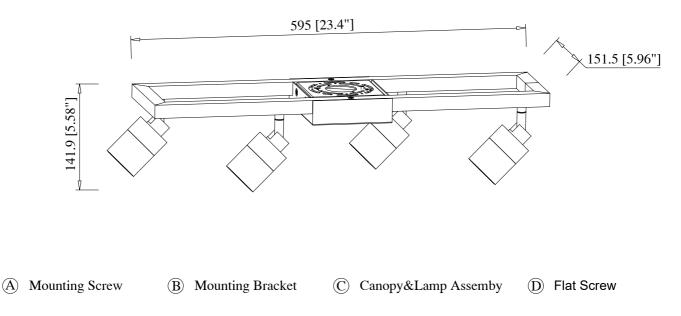

## DIAGRAM OF INSTALLATION STRUCTURE

SKU No. :CE1008789 & CE1008790 & CE1008791 Product Size: L23.4"\*W5.96"\*H5.58" I

Light Source: COB