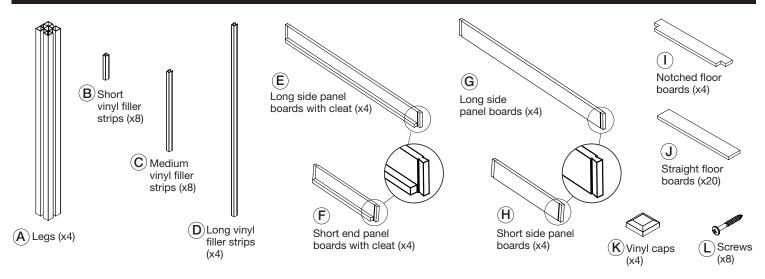

# 2x4 ELEVATED GARDEN PLANTER WITH VINYL LEGS AND SHELF ASSEMBLY INSTRUCTIONS

ACTUAL SIZE: 45-1/2 in. L x 24 in. W x 31-3/4 in. H

#### **PARTS LIST**



#### **RECOMMENDED ITEMS:**

- Work gloves
- Rubber mallet
- Landscape fabric
- Power drill

**QUESTIONS?** Contact our customer service department

Phone: (844) 529-5882

View our installation video on the homedepot.com product page.

### **ASSEMBLY**



# **2x4 ELEVATED GARDEN PLANTER WITH VINYL LEGS AND SHELF** ASSEMBLY INSTRUCTIONS

# ASSEMBLY – continued



# **2x4 ELEVATED GARDEN PLANTER WITH VINYL LEGS AND SHELF** ASSEMBLY INSTRUCTIONS

# ASSEMBLY - continued

5 Slide side and end boards into legs as shown.

4 Slide remaining boards with cleats into legs as shown to create planter bed base.



### 2x4 ELEVATED GARDEN PLANTER WITH VINYL LEGS AND SHELF **ASSEMBLY INSTRUCTIONS**

### ASSEMBLY - continued

6 Place bottom boards on cleats to create the planter bed floor and shelf.

Not