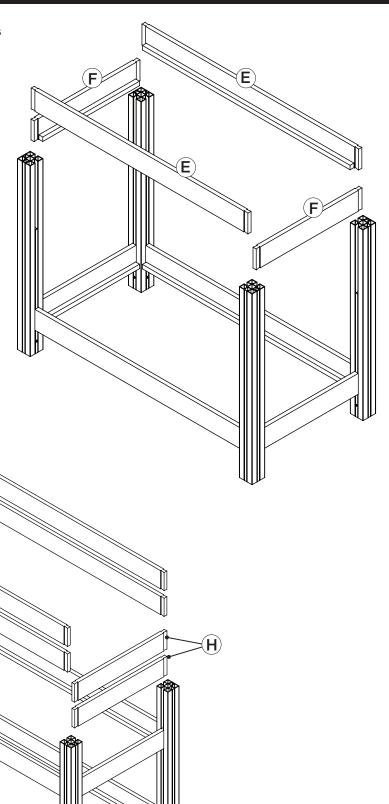

# ASSEMBLY - continued

5 Slide side and end boards into legs as shown.

4 Slide remaining boards with cleats into legs as shown to create planter bed base.

### ASSEMBLY - continued

6 Place bottom boards on cleats to create the planter bed floor and shelf.

Note: Boards will have small gaps in between

them to allow for drainage.

Slide post caps onto legs to complete the planter.