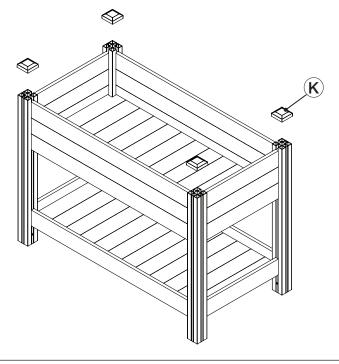

### ASSEMBLY - continued

6 Place bottom boards on cleats to create the planter bed floor and shelf.

Note: Boards will have small gaps in between

them to allow for drainage.

Slide post caps onto legs to complete the planter.