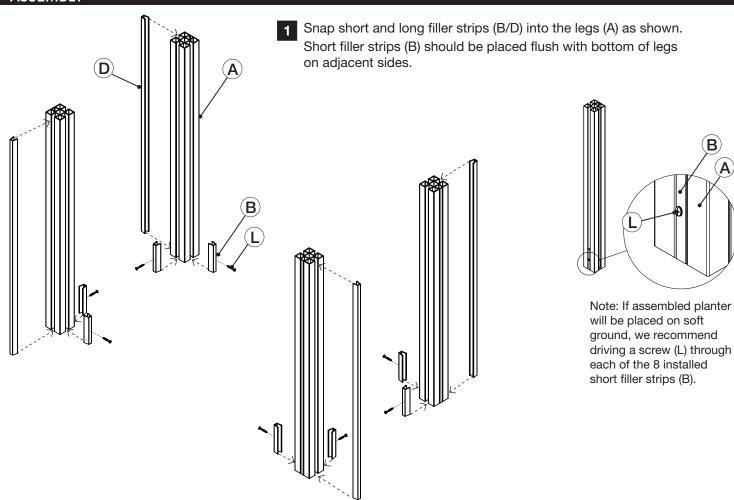

# **2x4 ELEVATED GARDEN PLANTER WITH VINYL LEGS AND SHELF** ASSEMBLY INSTRUCTIONS

# ASSEMBLY - continued

5 Slide side and end boards into legs as shown.

4 Slide remaining boards with cleats into legs as shown to create planter bed base.