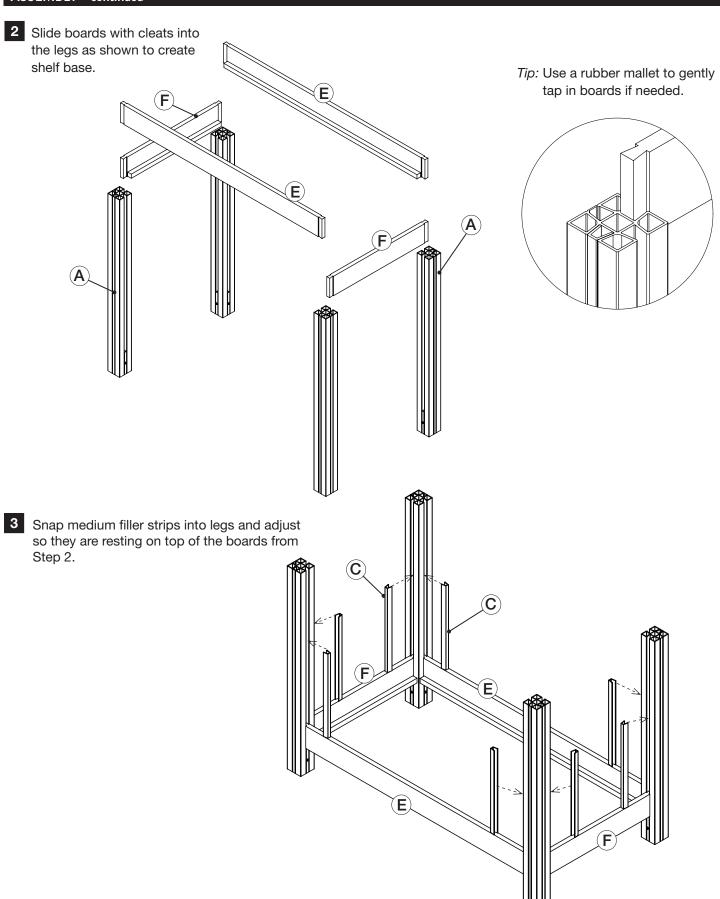

# **2x4 ELEVATED GARDEN PLANTER WITH VINYL LEGS AND SHELF** ASSEMBLY INSTRUCTIONS

# ASSEMBLY - continued

5 Slide side and end boards into legs as shown.

4 Slide remaining boards with cleats into legs as shown to create planter bed base.