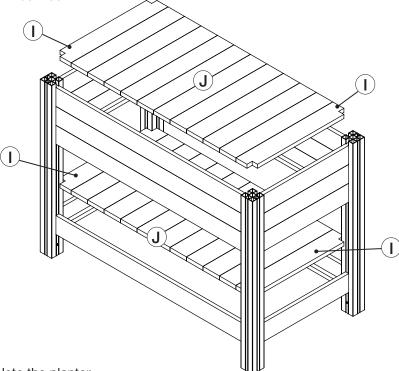

# ASSEMBLY - continued

5 Slide side and end boards into legs as shown.

4 Slide remaining boards with cleats into legs as shown to create planter bed base.

### ASSEMBLY - continued

6 Place bottom boards on cleats to create the planter bed floor and shelf.

Note: Boards will have small gaps in between

them to allow for drainage.

Slide post caps onto legs to complete the planter.