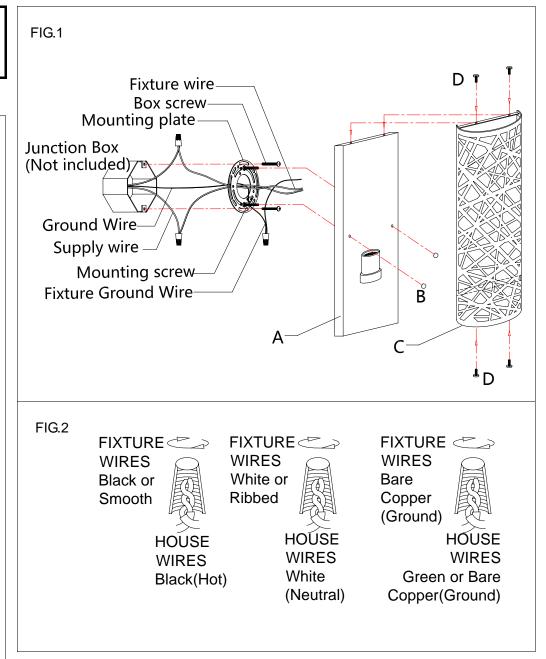

## **ASSEMBLING THE FIXTURE (Fig.1)**

- Shut off the power at the circuit breaker box. Remove old fixture and all hardware from Junction Box. Carefully unpack your new fixture and lay out all the parts on a clear area. Take care not to lose any small parts necessary for installation.
- 2. Thread the two mounting screws about 1/4" into the pre-drilled holes in the mounting plate, spaced about the same distance apart as the holes in the fixture back plate. Attach the mounting plate to the junction box using two junction box screws as shown. The side of the single bar marked "GND" must face out. The junction box is not included.
- 3. Follow wiring instructions carefully(see fig.2).
- Install the light bulb(Not included) in accordance with the fixture's specifications. DO NOT EXCEED THE MAXIMUM WATTAGE RATING!
- 5. Raise the back plate(A) onto the mounting plate, aligning the mounting holes with mounting screws, then lock it securely with the ball nuts (B).
- 6. Raise the shade(C) onto the back plate(A), aligning the top and bottom screw holes, then lock it securely with the screws(D).

## **CONNECTING THE WIRES (Fig.2)**

- 1. Connect the electrical wires as follows. Connect the Black wire from the fixture to the black house (hot) Wire. Connect the white wire from the fixture to the white (neutral) house wire. Make sure all wire nuts are secured. You may wrap the connections with electrical tape. If your outlet box has a ground wires (green or bare copper) connect fixture's ground wire to it. Otherwise attach the bare copper fixture wire to the green ground screw on the mounting plate.
- 2. Tuck the wire connections neatly into the wall junction box.