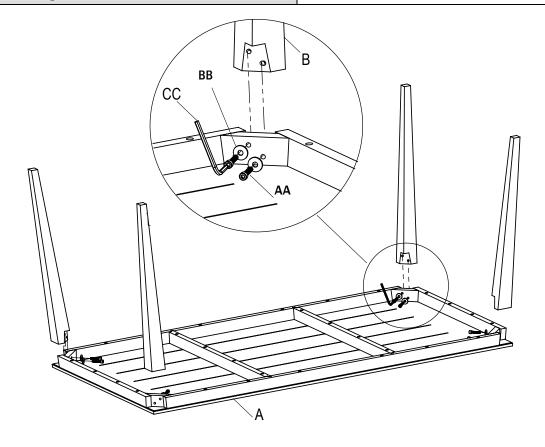

#### **HARDWARE INCLUDED**

| Part | Hardware Description | Quantity |
|------|----------------------|----------|
| AA   | M8X60 BOLT           | 08       |
| BB   | M8X16 WASHER         | 08       |
| CC   | HEX KEY              | 01       |

### **PACKAGE CONTENTS**

| Part | Part Description | Quantity |
|------|------------------|----------|
| Α    | ТОР              | 01       |
| В    | LEG              | 04       |

## **Assembly**

1

2

M8X60 BOLT
(AA)X8

M8X16 WASHER (BB)X8

(CC)X1