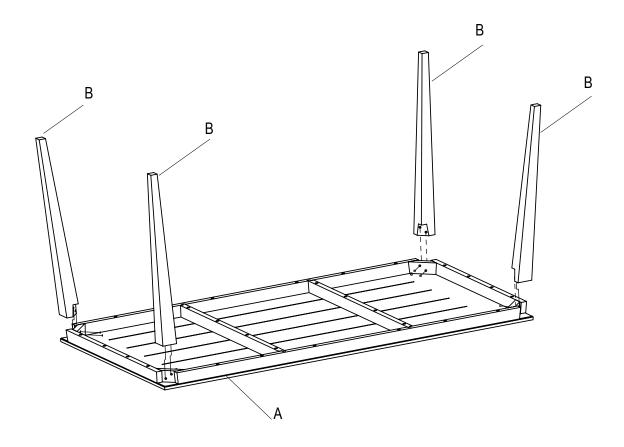

### **PACKAGE CONTENTS**

| Part | Part Description | Quantity |
|------|------------------|----------|
| Α    | ТОР              | 01       |
| В    | LEG              | 04       |

## **Assembly**

1

2

M8X60 BOLT
(AA)X8

M8X16 WASHER (BB)X8

(CC)X1