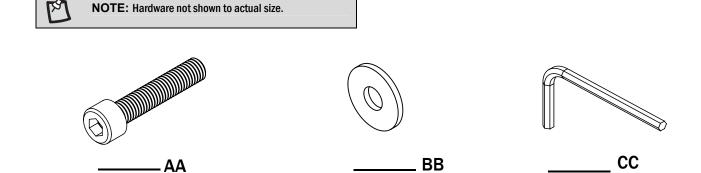

#### **HARDWARE INCLUDED**

| Part | Hardware Description | Quantity |
|------|----------------------|----------|
| AA   | M8X60 BOLT           | 08       |
| BB   | M8X16 WASHER         | 08       |
| CC   | HEX KEY              | 01       |