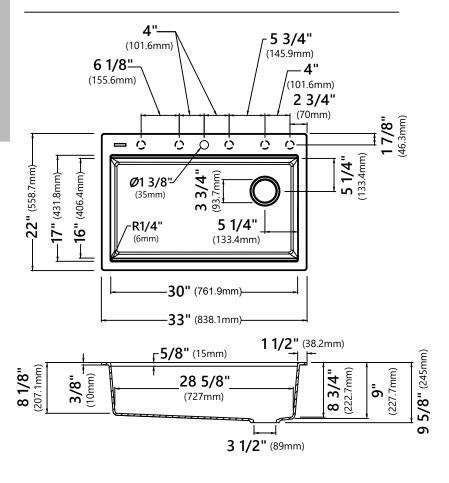

#### **Sink Dimensions**

Overall Dimensions: 33" x 22" Bowl Dimensions: 30" x 16" Sink Depth: 9 5/8"

#### **Features**

- Granite Composite Construction
- Top Mount Single Bowl Sink
- Required Minimum Cabinet Size: 36" Left to Right, 24" Front to Back
- Rear Off-Set Drain
- 3 1/2" Drain Opening

## CODES/STANDARDS: Product Certification

cUPC

**Note:** 1 3/8" (35mm) diameter faucet holes are pre-scored. The installer can knock out up to 6 faucet holes.

**Note:** Although Kraus granite and quartz composite sinks are highly heat resistant, placing hot items right from the stove or oven directly into the sink may cause surface discoloration. Consider using a trivet or rolling mat for extremely hot items to avoid potential heat damage.