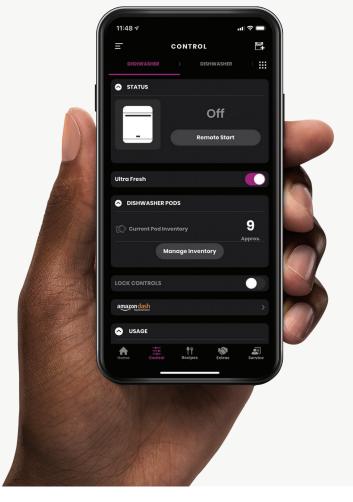

## **UNLOCK MORE** WHEN YOU CONNECT

GE and GE Profile™ smart dishwashers have built-in WiFi that works with the SmartHQ™ app to deliver additional features and cleaning modes. The modes can be accessed by making a one-time WiFi connection and download to the appliance or by having a continuous WiFi connection.

| DISHWASHERS                 | Download with a One-Time<br>WiFi Connection | Use with a Continuous<br>WiFi Connection |
|-----------------------------|---------------------------------------------|------------------------------------------|
|                             |                                             |                                          |
| Control remotely*           |                                             | •                                        |
| Monthly usage info          |                                             | •                                        |
| Dishwasher tips & tricks    | •                                           | •                                        |
| Cycle complete notification |                                             | •                                        |
| Low rinse aid notification* | •                                           | •                                        |
| Software Improvements       | •                                           | •                                        |
| Product registration        | •                                           | •                                        |