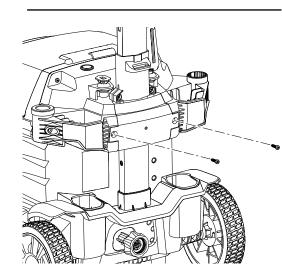

#### **FIRST TIME ASSEMBLY**

Attaching the handle to the wheel assembly

Install the handle and wheel assembly to the pres-

Connect the spray wand to the trigger handle

Connect the high pressure hose to the trigger