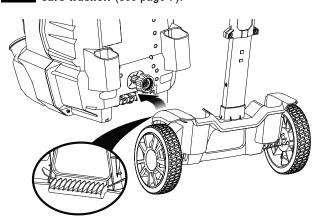

#### **FIRST TIME ASSEMBLY**

Attaching the handle to the wheel assembly

Install the handle and wheel assembly to the pres-

Connect the spray wand to the trigger handle

Connect the high pressure hose to the trigger