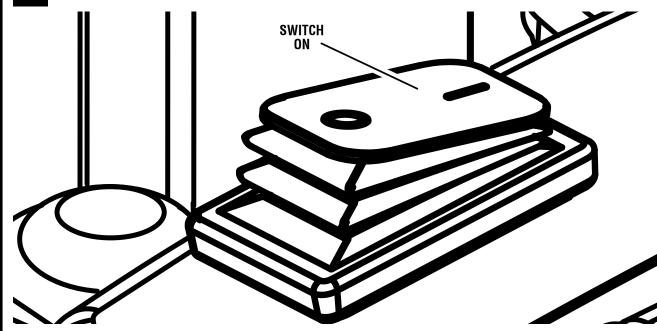

#### STARTING THE UNIT

Install the battery pack(s) into the pressure washer (see page 9).

2 Press switch ON to start the motor (see page 9).

When finished, press switch OFF to stop the motor (see page 9).