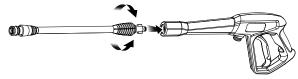

#### **FIRST TIME ASSEMBLY**

Attaching the handle to the wheel assembly

Install the handle and wheel assembly to the pres-

Connect the spray wand to the trigger handle

Connect the high pressure hose to the trigger