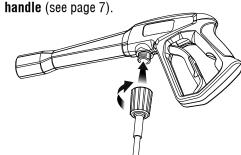

#### **FIRST TIME ASSEMBLY**

Attaching the handle to the wheel assembly

Install the handle and wheel assembly to the pres-

Connect the spray wand to the trigger handle

Connect the high pressure hose to the trigger