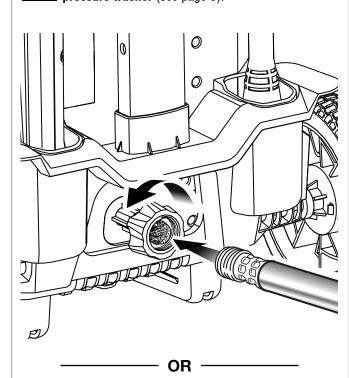

#### **FIRST TIME ASSEMBLY**

Attaching the handle to the wheel assembly

Install the handle and wheel assembly to the pres-

Connect the spray wand to the trigger handle

Connect the high pressure hose to the trigger