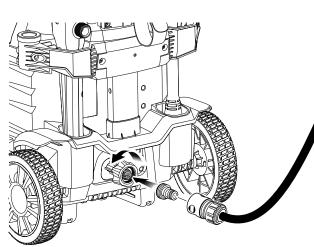

#### **FIRST TIME ASSEMBLY**

Attaching the handle to the wheel assembly

Install the handle and wheel assembly to the pres-

Connect the spray wand to the trigger handle

Connect the high pressure hose to the trigger