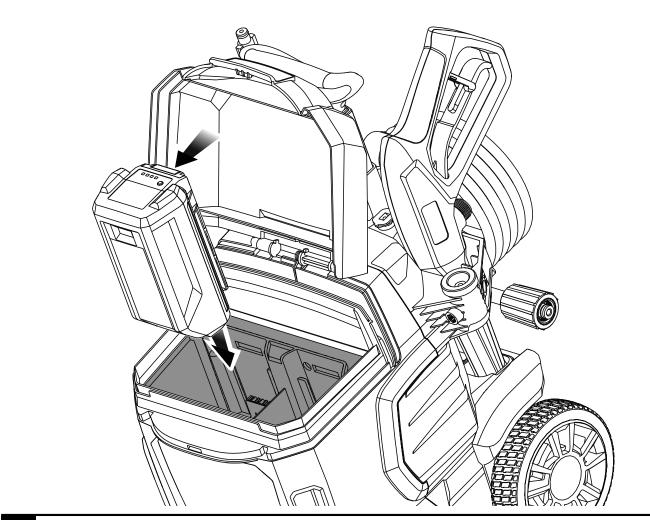

#### STARTING THE UNIT

Install the battery pack(s) into the pressure washer (see page 9).

2 Press switch ON to start the motor (see page 9).

When finished, press switch OFF to stop the motor (see page 9).