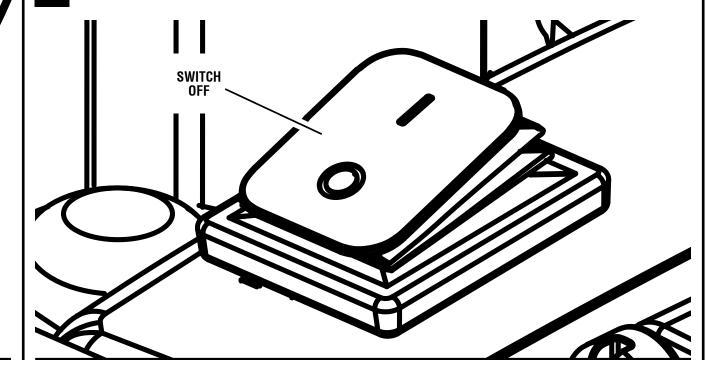

#### STARTING THE UNIT

Install the battery pack(s) into the pressure washer (see page 9).

2 Press switch ON to start the motor (see page 9).

When finished, press switch OFF to stop the motor (see page 9).