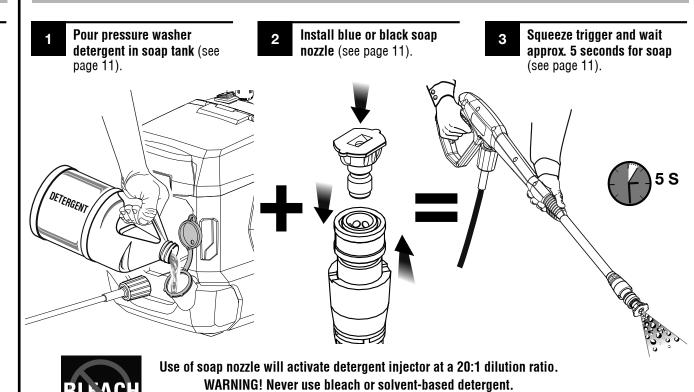

#### **USING DETERGENT**

#### **NOZZLE SELECTION GUIDE**

 Will damage your pump • Will void your warranty • Will damage plants/shrubs

Use the chart below to determine the correct nozzle for your job

| , , , , , , , , , , , , , , , , , , , , , , , , , , , , , , , , , , , , , , , , , , , , , , , , , , , , , , , , , , , , , , , , , , , , , , , , , , , , , , , , , , , , , , , , , , , , , , , , , , , , , , , , , , , , , , , , , , , , , , , , , , , , , , , , , , , , , , , , , , , , , , , , , , , , , , , , , , , , , , , , , , , , , , , , , , , , , , , , , , , , , , , , , , , , , , , , , , , , , , , , , , , , , , , , , , , , , , , , , , , , , , , , , , , , , , , , , , , , , , , , , , , , , , , , , , , , , , , , , , , , , , , , , , , , , , , , , , , , , , , , , , , , , , , , , , , , , , , , , , , , , , , , , , , , , , , , , , , , , , , , , , , , , , , , , , , , , , , , , , , , , , , , , , , , , , , , , , , , , , , , , , , , , , , , , , , , , , , , , , , , , , , , , , , , , , , , , , , , , , , , , , , , , , , , , |                                                                  |                 |                                         |
|---------------------------------------------------------------------------------------------------------------------------------------------------------------------------------------------------------------------------------------------------------------------------------------------------------------------------------------------------------------------------------------------------------------------------------------------------------------------------------------------------------------------------------------------------------------------------------------------------------------------------------------------------------------------------------------------------------------------------------------------------------------------------------------------------------------------------------------------------|------------------------------------------------------------------|-----------------|-----------------------------------------|
| TURBO NOZZLE 15° SOAP                                                                                                                                                                                                                                                                                                                                                                                                                                                                                                                                                                                                                                                                                                                                                                                                                             | HIGH PRESSURE<br>(NO SOAP WHEN USING<br>THESE NOZZLES)           |                 | LOW PRESSURE (FOR SOAP OR GENTLE RINSE) |
| ABRASIVE GENTLE                                                                                                                                                                                                                                                                                                                                                                                                                                                                                                                                                                                                                                                                                                                                                                                                                                   | Turbo Nozzle                                                     | 15°<br><b>∀</b> | Blue or Black<br>Soap Nozzle            |
| Concrete, Brick, Masonry                                                                                                                                                                                                                                                                                                                                                                                                                                                                                                                                                                                                                                                                                                                                                                                                                          | ✓                                                                | ✓               | <b>✓</b>                                |
| Siding, Gutters, House                                                                                                                                                                                                                                                                                                                                                                                                                                                                                                                                                                                                                                                                                                                                                                                                                            |                                                                  | <b>/</b>        | ✓                                       |
| Fencing, Deck, Patio                                                                                                                                                                                                                                                                                                                                                                                                                                                                                                                                                                                                                                                                                                                                                                                                                              |                                                                  | <b>√</b>        | <b>√</b>                                |
| Lawn Equipment, Boat, RV                                                                                                                                                                                                                                                                                                                                                                                                                                                                                                                                                                                                                                                                                                                                                                                                                          |                                                                  | <b>√</b>        | <b>√</b>                                |
|                                                                                                                                                                                                                                                                                                                                                                                                                                                                                                                                                                                                                                                                                                                                                                                                                                                   | ✓ Recommended Nozzle ✓ Use With Caution for Certain Applications |                 |                                         |