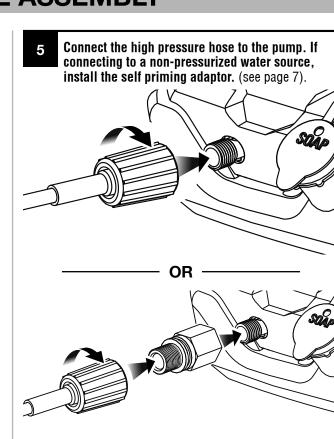

#### **FIRST TIME ASSEMBLY**

Attaching the handle to the wheel assembly

Install the handle and wheel assembly to the pres-

Connect the spray wand to the trigger handle

Connect the high pressure hose to the trigger