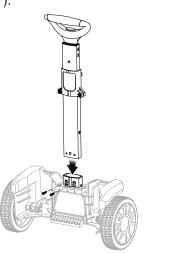

#### **FIRST TIME ASSEMBLY**

Attaching the handle to the wheel assembly

Install the handle and wheel assembly to the pres-

Connect the spray wand to the trigger handle

Connect the high pressure hose to the trigger