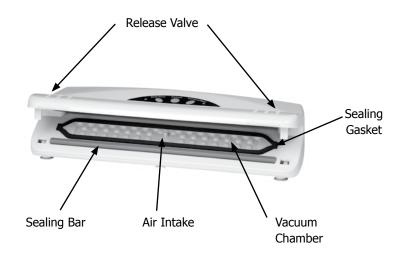

## **Functions**

- **Cancel Button** Stops the unit at any time.
- Seal Only For sealing a bag without vacuum.
- Vacuum/Seal For vacuuming the bag and automatically sealing it when vacuum is complete.
- **Indicator Lights** Indicates the status of vacuum or seal process.
- Unlock Buttons On the right and left side of the cover. Press down to unlock.
   In the locked position, they secure the lid in place while the vacuum packing cycle is under way in bags; they release automatically.
- **Lid** Opening the lid into the fixed raised position allows you to position the bags before starting the vacuum packing process.
- **Vacuum Chamber** Position the open end of the bag inside the chamber, draws air from the bag and collect any excess liquid.
- **Sealing Gasket** Presses the bag onto the sealing strip.
- **Sealing Bar** Place bag to be sealed over this bar.