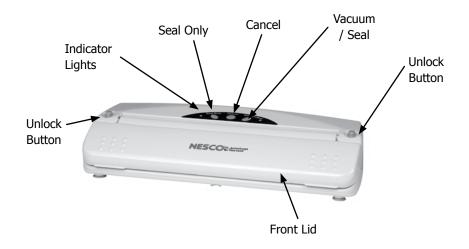

## **Features**

## **Functions**

- **Cancel Button** Stops the unit at any time.
- Seal Only For sealing a bag without vacuum.
- Vacuum/Seal For vacuuming the bag and automatically sealing it when vacuum is complete.
- **Indicator Lights** Indicates the status of vacuum or seal process.
- Unlock Buttons On the right and left side of the cover. Press down to unlock.
   In the locked position, they secure the lid in place while the vacuum packing cycle is under way in bags; they release automatically.
- **Lid** Opening the lid into the fixed raised position allows you to position the bags before starting the vacuum packing process.
- **Vacuum Chamber** Position the open end of the bag inside the chamber, draws air from the bag and collect any excess liquid.
- **Sealing Gasket** Presses the bag onto the sealing strip.
- **Sealing Bar** Place bag to be sealed over this bar.