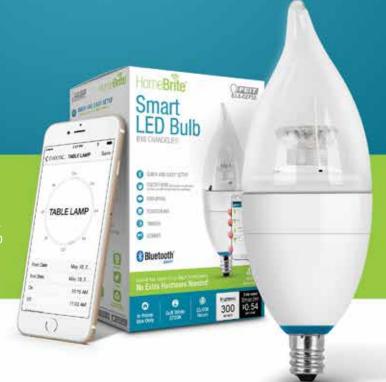

## Smart LED Bulb B10 CHANDELIER

HomeBrite® allows you to have your light switches in the palm of your hand. Works from anywhere in and around your home. HomeBrite® App is available on Apple App

QUICK AND EASY SETUP

ON/OFF/DIM†

**GROUPING** 

**SCHEDULING** 

**TIMERS** 

**SCENES** 

CONTROL YOUR LIGHTS USING ONLY A SMART DEVICE

NO EXTRA HARDWARE NEEDED

INSTANT ON TO FULL BRIGHTNESS

**25,000 HOUR LIFE** 

| Item#       | CFC/300/LED/HBR |
|-------------|-----------------|
| Replacement | 40              |
| Watts       | 4.5             |
| Lumens      | 300             |
| Hours       | 25,000          |
| CRI         | ≥80             |
| Beam Angle  | 200             |
| Base        | E12             |
| CCT         | 2700            |
| Volts       | 120             |
| MOL         | 1.65            |
| DIA         | 4.85            |
| Dim         | Υ               |

HomeBrite® App available at no charge on:

<sup>†</sup>Dimmable via app only, not for use with in-wall dimmer switches