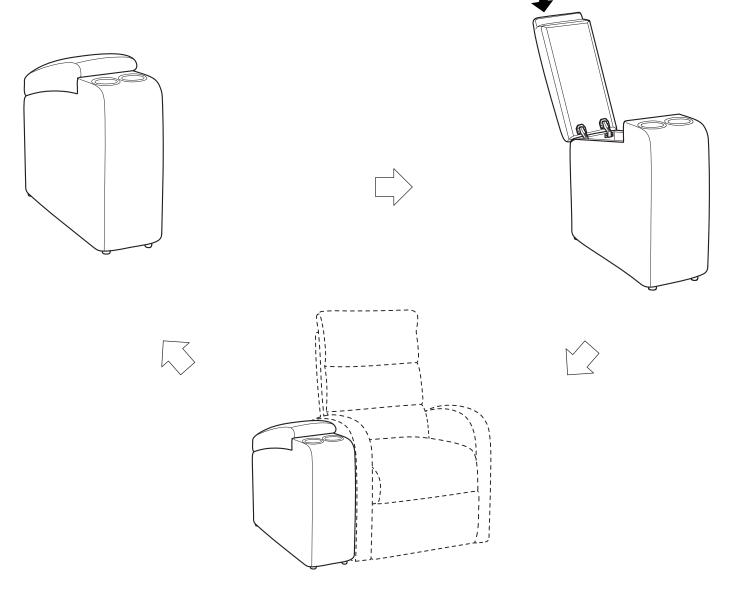

## CONSOLE ASSEMBLY INSTRUCTIONS





DO  $\underline{\mathsf{NOT}}$  RETURN PRODUCT TO THE STORE

individual stores do not stock parts.

If a part is missing or damaged, call our toll - free customer service line.

Need parts or assistance?

Please call:

866-626-7826

For prompt, reliable service; please have your assembly manual ready.

## **WARNING**

- This product is designed for home use and not intended for commercial use.
- Children under the age of 5, small infants and babies should not play alone on this product for safety reasons.
- Recommended # of people needed for handling: 2 (This product does not require assembly.)
- THIS INSTRUCTION BOOKLET CONTAINS IMPORTANT SAFETY INFORMATION. PLEASE READ AND KEEP FOR FUTURE REFERENCE.



Console Body QTY:1

## FUNCTIONS:



## WARNING:

4/4