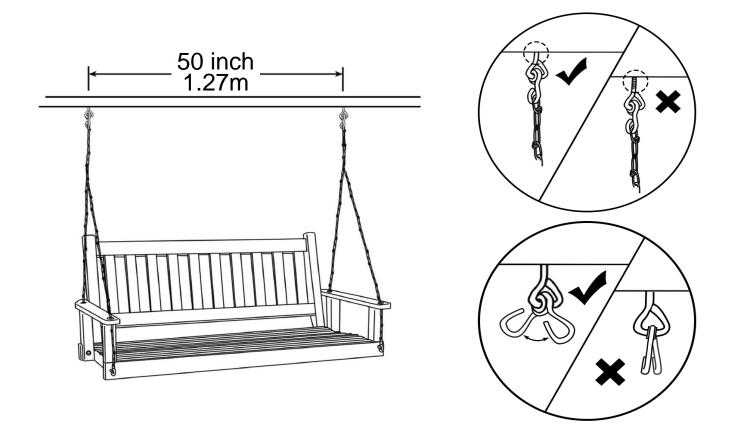

o check bolts occasionally, tightening at least twice a year.

Check all screws for tightness before and during usage of the unit.

Minimum of 2 people is required for a safe assembly of the product.

### HARDWARE

| AA         | BB   | CC   | DD   | EE   | FF   |
|------------|------|------|------|------|------|
|            |      |      |      |      |      |
| 6PCS       | 6PCS | 6PCS | 6PCS | 4PCS | 4PCS |
| GG         | НН   | II   |      |      |      |
| $\bigcirc$ |      |      |      |      |      |
| 4PCS       | 2PCS | 1PC  |      |      |      |

### PARTS

| A   | В   | C    | D    | E    | F    |
|-----|-----|------|------|------|------|
| 1PC | 1PC | 2PCS | 4PCS | 2PCS | 2PCS |
|     |     |      |      |      |      |
|     |     |      |      |      |      |















### **ENJOY YOUR PRODUCT!**



## **WARNING**

Manufacturer and seller expressly disclaim any and all liability for personal injury, property damage or loss, whether direct, indirect, or incidental, resulting from the incorrect attachment, improper use, inadequate maintenance, or neglect of this product.