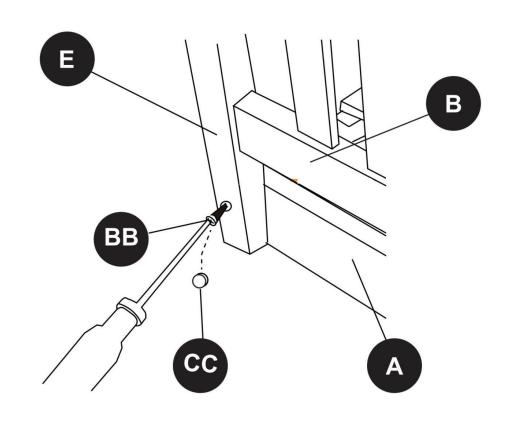

### HARDWARE

| AA         | BB   | CC   | DD   | EE   | FF   |
|------------|------|------|------|------|------|
|            |      |      |      |      |      |
| 6PCS       | 6PCS | 6PCS | 6PCS | 4PCS | 4PCS |
| GG         | НН   | II   |      |      |      |
| $\bigcirc$ |      |      |      |      |      |
| 4PCS       | 2PCS | 1PC  |      |      |      |

### PARTS

| A   | В   | C    | D    | E    | F    |
|-----|-----|------|------|------|------|
| 1PC | 1PC | 2PCS | 4PCS | 2PCS | 2PCS |
|     |     |      |      |      |      |
|     |     |      |      |      |      |