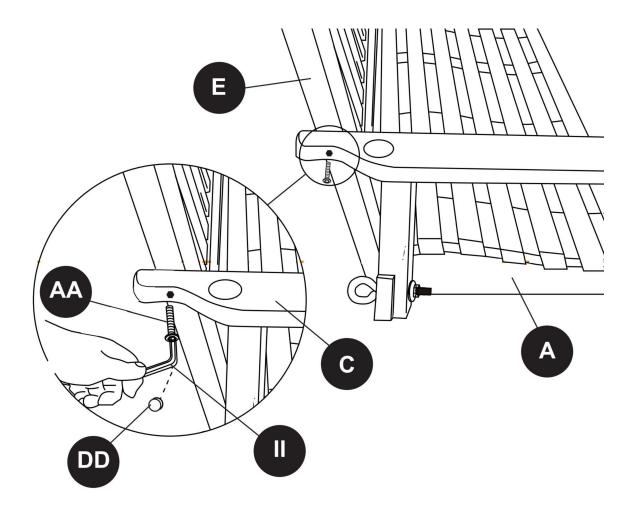

### HARDWARE

| AA         | BB   | CC   | DD   | EE   | FF   |
|------------|------|------|------|------|------|
|            |      |      |      |      |      |
| 6PCS       | 6PCS | 6PCS | 6PCS | 4PCS | 4PCS |
| GG         | НН   | II   |      |      |      |
| $\bigcirc$ |      |      |      |      |      |
| 4PCS       | 2PCS | 1PC  |      |      |      |

### PARTS

| A   | В   | C    | D    | E    | F    |
|-----|-----|------|------|------|------|
| 1PC | 1PC | 2PCS | 4PCS | 2PCS | 2PCS |
|     |     |      |      |      |      |
|     |     |      |      |      |      |