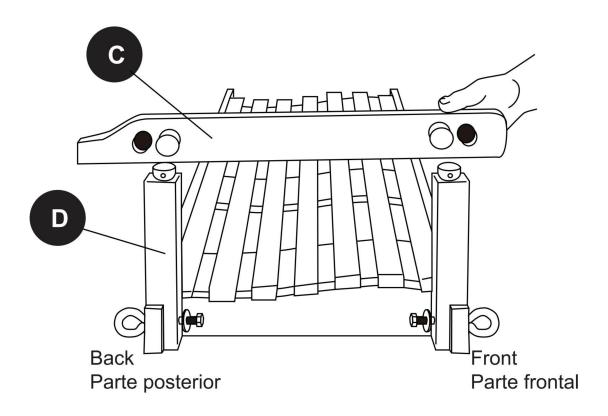

### HARDWARE

| AA         | BB   | CC   | DD   | EE   | FF   |
|------------|------|------|------|------|------|
|            |      |      |      |      |      |
| 6PCS       | 6PCS | 6PCS | 6PCS | 4PCS | 4PCS |
| GG         | НН   | II   |      |      |      |
| $\bigcirc$ |      |      |      |      |      |
| 4PCS       | 2PCS | 1PC  |      |      |      |

### PARTS

| A   | В   | C    | D    | E    | F    |
|-----|-----|------|------|------|------|
| 1PC | 1PC | 2PCS | 4PCS | 2PCS | 2PCS |
|     |     |      |      |      |      |
|     |     |      |      |      |      |