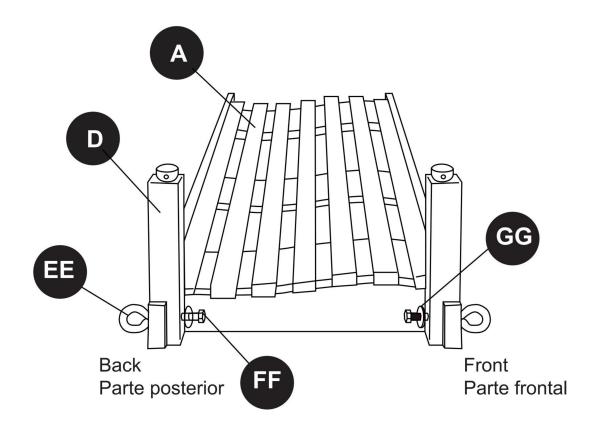

### HARDWARE

| AA         | BB   | CC   | DD   | EE   | FF   |
|------------|------|------|------|------|------|
|            |      |      |      |      |      |
| 6PCS       | 6PCS | 6PCS | 6PCS | 4PCS | 4PCS |
| GG         | НН   | II   |      |      |      |
| $\bigcirc$ |      |      |      |      |      |
| 4PCS       | 2PCS | 1PC  |      |      |      |

### PARTS

| A   | В   | C    | D    | E    | F    |
|-----|-----|------|------|------|------|
| 1PC | 1PC | 2PCS | 4PCS | 2PCS | 2PCS |
|     |     |      |      |      |      |
|     |     |      |      |      |      |