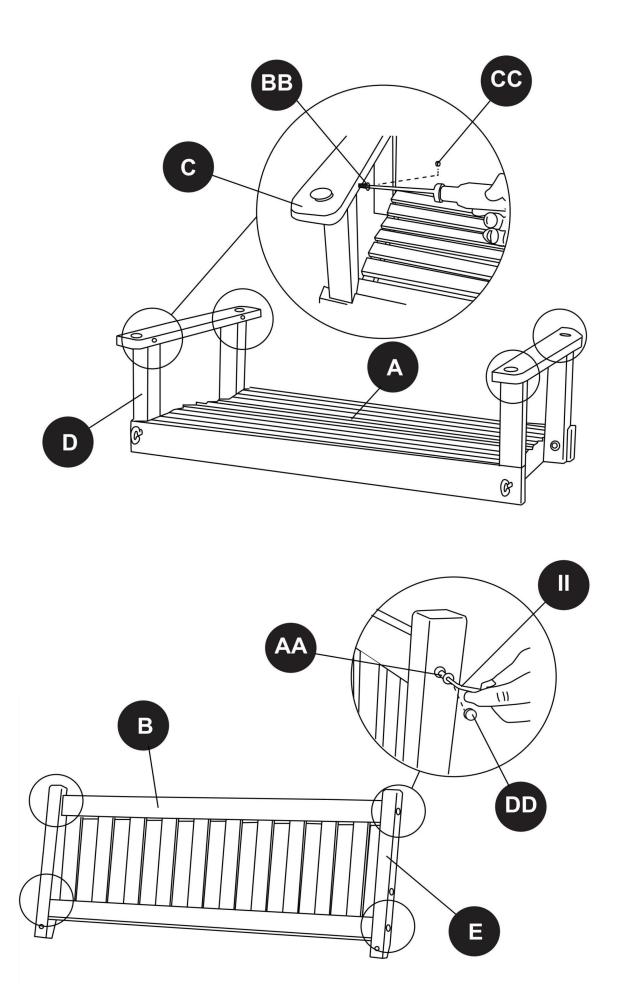

### HARDWARE

| AA         | BB   | CC   | DD   | EE   | FF   |
|------------|------|------|------|------|------|
|            |      |      |      |      |      |
| 6PCS       | 6PCS | 6PCS | 6PCS | 4PCS | 4PCS |
| GG         | НН   | II   |      |      |      |
| $\bigcirc$ |      |      |      |      |      |
| 4PCS       | 2PCS | 1PC  |      |      |      |

### PARTS

| A   | В   | C    | D    | E    | F    |
|-----|-----|------|------|------|------|
| 1PC | 1PC | 2PCS | 4PCS | 2PCS | 2PCS |
|     |     |      |      |      |      |
|     |     |      |      |      |      |