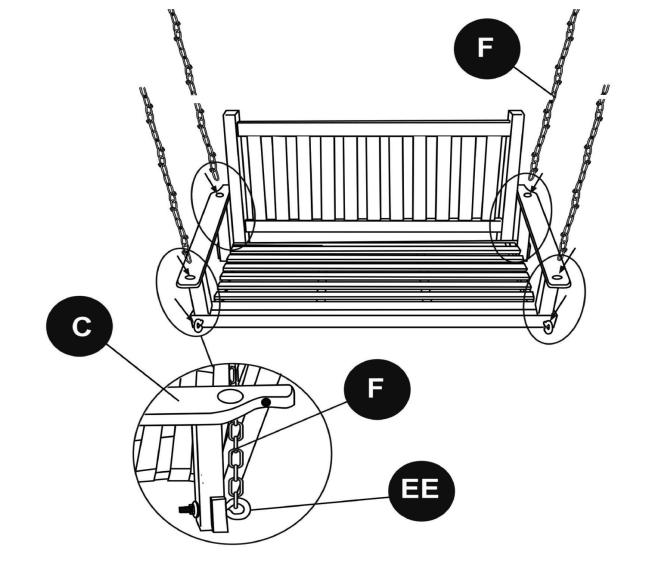

### HARDWARE

| AA         | BB   | CC   | DD   | EE   | FF   |
|------------|------|------|------|------|------|
|            |      |      |      |      |      |
| 6PCS       | 6PCS | 6PCS | 6PCS | 4PCS | 4PCS |
| GG         | НН   | II   |      |      |      |
| $\bigcirc$ |      |      |      |      |      |
| 4PCS       | 2PCS | 1PC  |      |      |      |

### PARTS

| A   | В   | C    | D    | E    | F    |
|-----|-----|------|------|------|------|
| 1PC | 1PC | 2PCS | 4PCS | 2PCS | 2PCS |
|     |     |      |      |      |      |
|     |     |      |      |      |      |