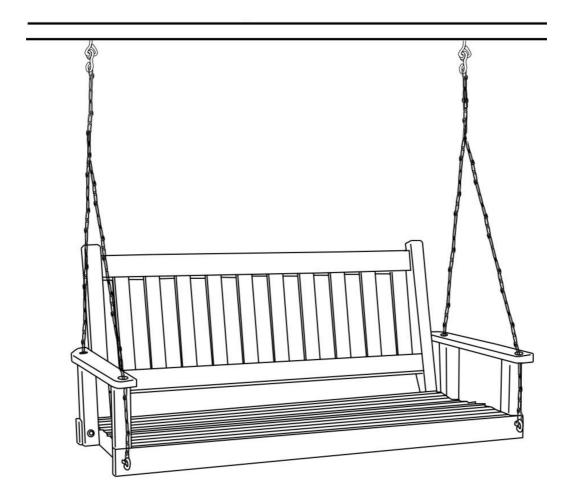

htening at least twice a year.

Check all screws for tightness before and during usage of the unit.

Minimum of 2 people is required for a safe assembly of the product.

### HARDWARE

| AA         | BB   | CC   | DD   | EE   | FF   |
|------------|------|------|------|------|------|
|            |      |      |      |      |      |
| 6PCS       | 6PCS | 6PCS | 6PCS | 4PCS | 4PCS |
| GG         | НН   | II   |      |      |      |
| $\bigcirc$ |      |      |      |      |      |
| 4PCS       | 2PCS | 1PC  |      |      |      |

### PARTS

| A   | В   | C    | D    | E    | F    |
|-----|-----|------|------|------|------|
| 1PC | 1PC | 2PCS | 4PCS | 2PCS | 2PCS |
|     |     |      |      |      |      |
|     |     |      |      |      |      |















### **ENJOY YOUR PRODUCT!**



## **WARNING**

Manufacturer and seller expressly disclaim any and all liability for personal injury, property damage or loss, whether direct, indirect, or incidental, resulting from the incorrect attachment, improper use, inadequate maintenance, or neglect of this product.