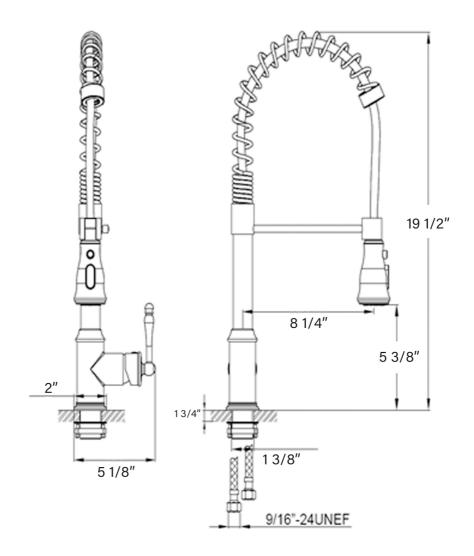

# Specification Sheet

### Material

Body: Brass Housing Material: EPDM Valve Material: Ceramic Sprayer: ABS

#### Spout

Swivel Spout: 360 Degree Faucet Type: Pull-Down Spray Spout type: Spring Neck

## Sprayhead

Flow Rate: 1.8 GPM Flush Type: Stream/Spray Function: Pause,Spray & Stream Nozzles: Easy Clean Rubber Nozzles

# **Finish Color**

Matt Black

# Warranty

Limited Lifetime Warranty

#### Mounting

Number Of Holes: 1 Hole Faucet Fit: 1-hole Sink Mount Location : Deck mounted

Waterlines Hose Length: 20" Connections Size: 3/8"

## Dimensions

Spout Height: 19 1/2" Spout Reach: 8 1/4"

#### Other

Handle Type: Single lever Activation Method: Lever / Handle

# Standard

California AB 1953 Compliant NSF/ANSI 61 Certified Lead Free CuPc