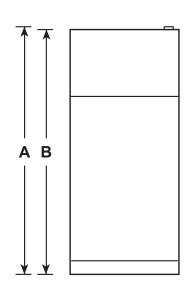

### **DIMENSIONS AND INSTALLATION INFORMATION (IN INCHES)**

| OVERALL<br>DIMENSIONS | Height to top of hinge (in.) A                           | 64-3/4 |
|-----------------------|----------------------------------------------------------|--------|
|                       | Height to top of case (in.) <b>B</b>                     | 64-1/4 |
|                       | Case depth without door (in.) C                          | 25-3/4 |
|                       | Case depth less door handle (in.) D                      | 29-1/2 |
|                       | Case depth with door handle (in.) E                      | 31-7/8 |
|                       | Depth with fresh food door open 90° (in.) <b>F</b>       | 55-7/8 |
|                       | Width (in.) <b>G</b>                                     | 28     |
|                       | Width with door open 90° with door handle (in.) <b>H</b> | 30-7/8 |
| AIR<br>CLEARANCES     | Each side (in.)                                          | 3/4    |
|                       | Top (in.)                                                | 1      |
|                       | Back (in.)                                               | 2      |

**FRONT VIEW** 

**TOP VIEW** 