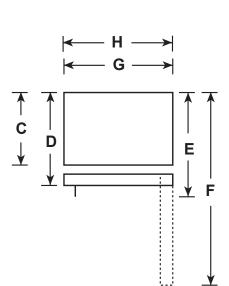

### **DIMENSIONS AND INSTALLATION INFORMATION (IN INCHES)**

| OVERALL<br>DIMENSIONS | Height to top of hinge (in.) A                           | 64-3/4 |
|-----------------------|----------------------------------------------------------|--------|
|                       | Height to top of case (in.) <b>B</b>                     | 64-1/4 |
|                       | Case depth without door (in.) C                          | 25-3/4 |
|                       | Case depth less door handle (in.) D                      | 29-1/2 |
|                       | Case depth with door handle (in.) E                      | 31-7/8 |
|                       | Depth with fresh food door open 90° (in.) <b>F</b>       | 55-7/8 |
|                       | Width (in.) <b>G</b>                                     | 28     |
|                       | Width with door open 90° with door handle (in.) <b>H</b> | 30-7/8 |
| AIR<br>CLEARANCES     | Each side (in.)                                          | 3/4    |
|                       | Top (in.)                                                | 1      |
|                       | Back (in.)                                               | 2      |

**FRONT VIEW** 

**TOP VIEW** 