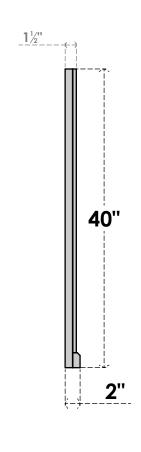

## GVPVE16X4003SN

16"W X 40"H RECTANGLE SURFACE MOUNT PVC GABLE VENT: NON-FUNCTIONAL, W/ 2"W X 2"H **BRICKMOULD SILL FRAME** 

**FRONT** 

SIDE

LOUVER HEIGHT: 2 3/4"

LOUVER QTY: 13

EKENA MILLWORK 2300 WEST MAIN ST. CLARKSVILLE, TX 75426 TOLL FREE: 866-607-0453 WWW.EKENAMILLWORK.COM