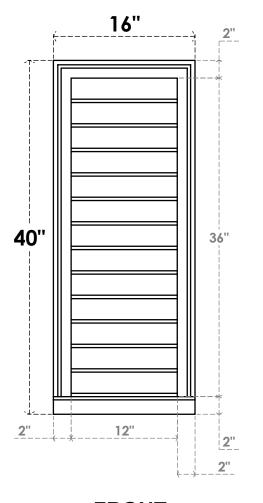

## GVPVE16X4003SN

16"W X 40"H RECTANGLE SURFACE MOUNT PVC GABLE VENT: NON-FUNCTIONAL, W/ 2"W X 2"H **BRICKMOULD SILL FRAME** 

**FRONT** 

SIDE

LOUVER HEIGHT: 2 3/4"

LOUVER QTY: 13

EKENA MILLWORK 2300 WEST MAIN ST. CLARKSVILLE, TX 75426 TOLL FREE: 866-607-0453 WWW.EKENAMILLWORK.COM