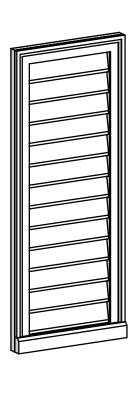

## GVPVE16X4003SN

16"W X 40"H RECTANGLE SURFACE MOUNT PVC GABLE VENT: NON-FUNCTIONAL, W/ 2"W X 2"H **BRICKMOULD SILL FRAME** 

**FRONT** 

SIDE

LOUVER HEIGHT: 2 3/4"

LOUVER QTY: 13

EKENA MILLWORK 2300 WEST MAIN ST. CLARKSVILLE, TX 75426 TOLL FREE: 866-607-0453 WWW.EKENAMILLWORK.COM