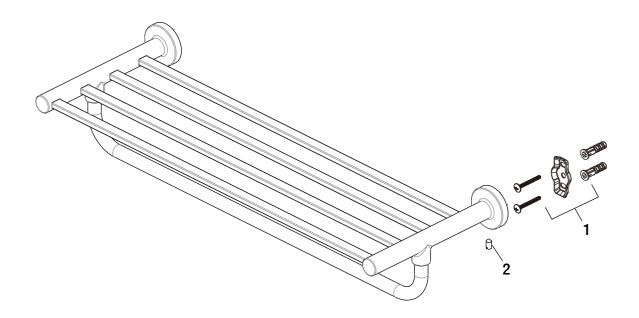

## **Replacement Parts List**

Glacier Bay Modern Series 21 In. Wall Mount Towel Rack

| MODEL      | SKU#      | FINISH |
|------------|-----------|--------|
| 20154-0701 | 310391371 | Chrome |

Many replacement parts can be purchased online or at your local store. Please use the table below to identify the part SKU number needed, go to HOMEDEPOT.COM, and check for online and store availability. If you can't find the part you are looking for, please call 1-855-HD-GLACIER.

| Part | Description             | Part #      | Internet<br>SKU # | Store<br>SKU # |
|------|-------------------------|-------------|-------------------|----------------|
| 1    | Plastic Anchor          | stic Anchor |                   |                |
|      | <b>Mounting Bracket</b> | RP80061     | 207107132         |                |
|      | Wood Screw              | Screw       |                   |                |
| 2    | Set Screw               | RP50078     |                   |                |