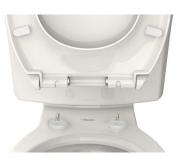

## Fluent® Slow Close Seat with Easy Lift-Off Hinges

- □ 5055A.60CH Elongated toilet seat with lift off hinges and Slow Close
- ☐ 5055B.60CH Round front toilet seat with lift off hinges and Slow Close
  - Slow-close hinge for user convenience
  - Seat can be removed from bowl with the push of a button allowing for easy removal and reattachment of seat without tools for quick and easy cleaning
  - Seat includes both top and bottom mounting hardware
  - Sanitary lift tab allows the user to raise the seat without touching the bowl