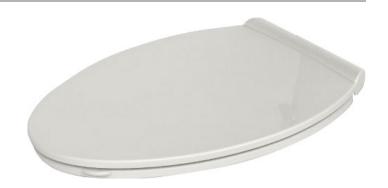

## 760218-101.XXX0A

SHOWN: CONVENIENT SLOW-CLOSE FEATURE

SHOWN: TWO PUSH BUTTON LIFT OFF FEATURE

To Be Specified ☐ Color: ☐ White

SEE REVERSE FOR ROUGHING-IN DIMENSIONS AND PRODUCT SPECIFICATIONS

5055A.60CH Elongated Toilet Seat

5055B.60CH Round Front Toilet Seat