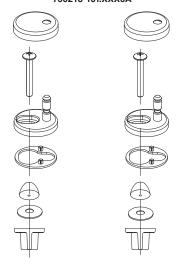

## **AVAILABLE REPLACEMENT PARTS**

• 760218-101.XXX0A Seat Mounting Kit includes bottom mounting hinge pins and color matched caps.

## 760218-101.XXX0A

SHOWN: CONVENIENT SLOW-CLOSE FEATURE

SHOWN: TWO PUSH BUTTON LIFT OFF FEATURE

To Be Specified ☐ Color: ☐ White

SEE REVERSE FOR ROUGHING-IN DIMENSIONS AND PRODUCT SPECIFICATIONS

5055A.60CH Elongated Toilet Seat