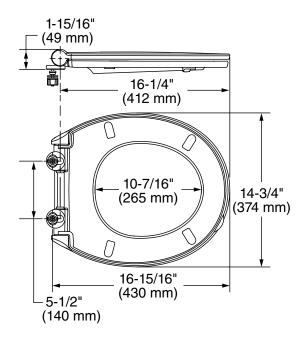

## 760218-101.XXX0A

SHOWN: CONVENIENT SLOW-CLOSE FEATURE

SHOWN: TWO PUSH BUTTON LIFT OFF FEATURE

To Be Specified ☐ Color: ☐ White

SEE REVERSE FOR ROUGHING-IN DIMENSIONS AND PRODUCT SPECIFICATIONS

5055A.60CH Elongated Toilet Seat

5055B.60CH Round Front Toilet Seat