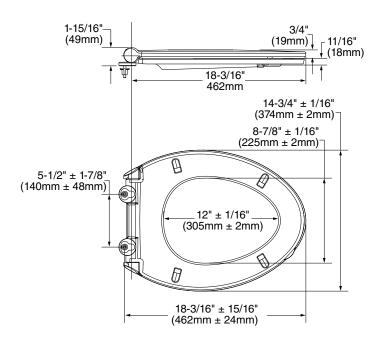

## 760218-101.XXX0A

SHOWN: CONVENIENT SLOW-CLOSE FEATURE

SHOWN: TWO PUSH BUTTON LIFT OFF FEATURE

To Be Specified ☐ Color: ☐ White

SEE REVERSE FOR ROUGHING-IN DIMENSIONS AND PRODUCT SPECIFICATIONS

5055A.60CH Elongated Toilet Seat