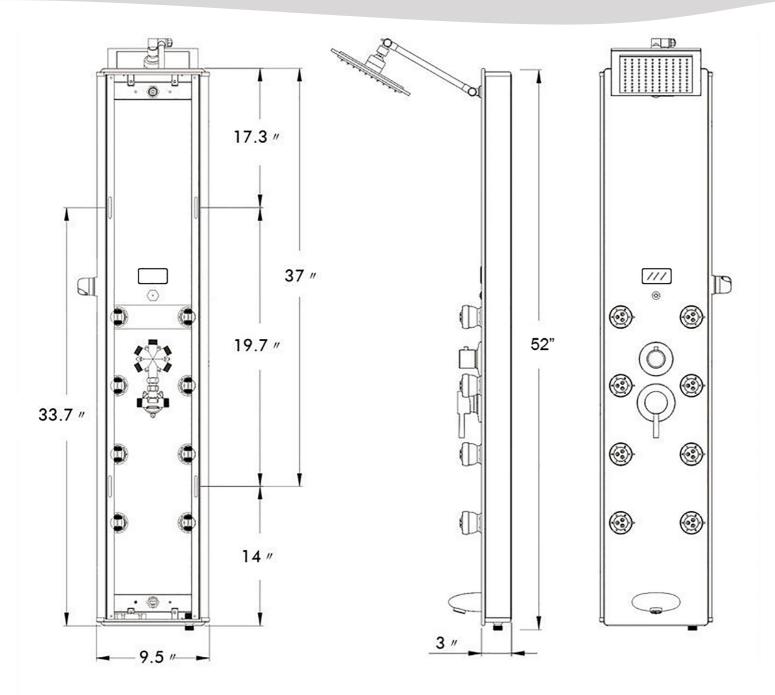

## Specification Sheet:

**Shower Panel** 

| Connection              | Two Standard 1/2" Hose   |
|-------------------------|--------------------------|
| Overall Height(in.)     | 52                       |
| Dimensions(in.)         | 52 (H) x 9.5 (W) x 3 (D) |
| Control Type            | Pressure Balance Control |
| Simultaneously Function | No                       |
| Overhead Shower         | Rainfall                 |
| No. of Body Jets        | 8                        |
| Handshower              | Multi-function           |
| Tub Spout               | Yes                      |

| Jet Function      | Multiple                      |
|-------------------|-------------------------------|
| Material          | Tempered Glass & Aluminum     |
| Finish            | Mirror                        |
| Scald Guard       | Yes                           |
| Flow Rate (GPM)   | 2.5                           |
| Pre-Plumbed       | Yes                           |
| Installation Type | Wall Mount                    |
| Certification     | US & Canada cUPC Certified    |
| Warranty          | Limited 1-Year Parts Warranty |