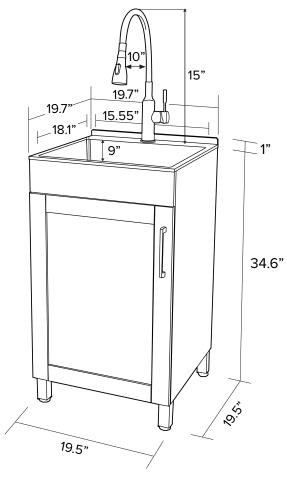

## **Specified Model**

|                              | Model No.       |                                         |        |        |
|------------------------------|-----------------|-----------------------------------------|--------|--------|
| COMPLETE LAUNDRY CABINET KIT |                 |                                         |        |        |
|                              | TC-2020-WCW     | Laundry Cabinet, Sink Top<br>and Faucet |        |        |
|                              |                 | Width                                   | Depth  | Height |
|                              | Laundry Cabinet | 19.5"                                   | 19.5"  | 34.6"  |
|                              | Sink Top        | 19.7"                                   | 19.7"  | 9"     |
|                              | Bowl (Internal) | 18.1"                                   | 15.55" | 9"     |
|                              | Faucet          | 10"                                     |        | 15"    |