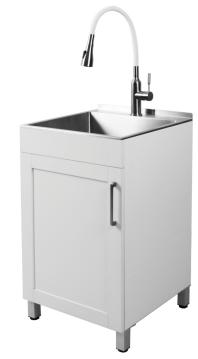

## LAUNDRY SINK CABINET with Stainless Steel Sink & High Arc Faucet TC-2020-WCW

## **FEATURES:**

- Complete laundry cabinet with handcrafted stainless steel sink top and high arc articulating faucet.
- Pre-assembled cabinet provides time saving set-up right out of the carton. Particle board cabinet in white high gloss PVC laminate finish. Shaker style MDF door with slow closing hinges for quiet, gentle operation. Door hardware included.
- Stainless steel high arc single lever faucet. Ceramic disc. 1.8 gpm. Flexible silicone arm with aerator, spray head and garden hose adapter.
- 19 gauge handcrafted stainless steel top with 9" deep sink and integral backsplash. Professional grade for years of service.
- Includes stainless steel basket strainer and flexible 3/8" braided supplies.
- Easy to assemble and install.
- 1 Year Ltd. Warranty.