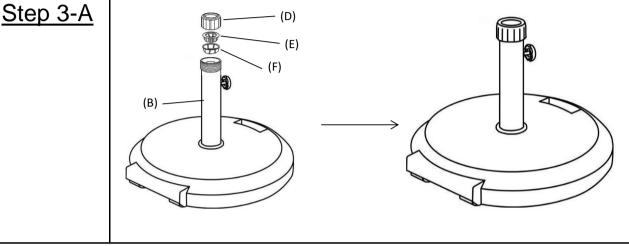

### For the Umbrella Pole with 38mm diameter:

Insert Adapter for 48mm Parasol Pole(F), and Adapter for 38mm Parasol Pole(E) into the Support Pole(B) then secure with Cap(D) by hand.

Your Umbrella Base is ready for use.

This Umbrella Base can only be used on a flat, level surface.

Step 3-B