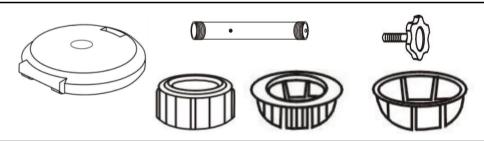

# **Umbrella Base**

Umbrella Base Weight: Approx. 83 lbs

| Parts List |         |                                  |     |
|------------|---------|----------------------------------|-----|
| Label      | Picture | Description                      | QTY |
| А          |         | Umbrella Base                    | 1   |
| В          | () •    | Support Pole                     | 1   |
| С          |         | Adjustable Screw                 | 1   |
| D          |         | Сар                              | 1   |
| E          |         | Adapter for 38mm<br>Parasol Pole | 1   |
| F          |         | Adapter for 48mm<br>Parasol Pole | 1   |