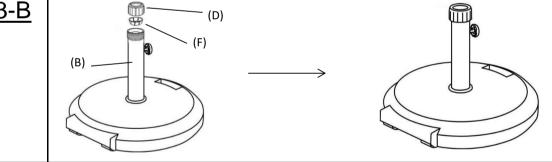

### For the Umbrella Pole with 48mm diameter:

Insert Adapter for 48mm Parasol Pole(F) into the Support Pole(B) then secure with Cap(D) by hand.

Your Umbrella Base is ready for use.

This Umbrella Base can only be used on a flat, level surface.