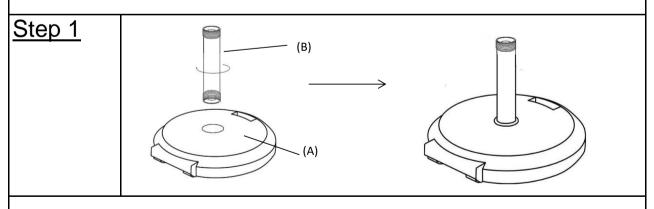

OID CHOKING / CHOKING HAZARDS: Do not allow children to play with plastic wraps and / any small parts in this package.

Notice: As a safety precaution, when umbrella is not in use please turn down umbrella. Remove Umbrella from this base and store in safe location

ATTENTION: This Umbrella Base is exclusively recommended to be used together under a table with the matching umbrella with diameter of 11 feet.

The matching Support Pole diameter: 38mm - 48mm.

# Assembly Steps



This Umbrella Base has multiple parts and may require up to 30 minutes to assemble. To give you an overview of the Umbrella Base parts, the above picture is to help you put the various parts into perspective. Please read through the instructions below to familiarise yourself with the parts and steps before assembly.



Screw Support Pole(B) into Umbrella Base(A).

## Step 2



Screw Adjustable Screw(C) into Support Pole(B).



### For the Umbrella Pole with 38mm diameter:

Insert Adapter for 48mm Parasol Pole(F), and Adapter for 38mm Parasol Pole(E) into the Support Pole(B) then secure with Cap(D) by hand.

Your Umbrella Base is ready for use.

This Umbrella Base can only be used on a flat, level surface.

Step 3-B



### For the Umbrella Pole with 48mm diameter:

Insert Adapter for 48mm Parasol Pole(F) into the Support Pole(B) then secure with Cap(D) by hand.

Your Umbrella Base is ready for use.

This Umbrella Base can only be used on a flat, level surface.

# Care & Maintenance Do not put hot items directly on furniture surface Do not clean furniture with harsh cleansers or polish. To obtain the lon