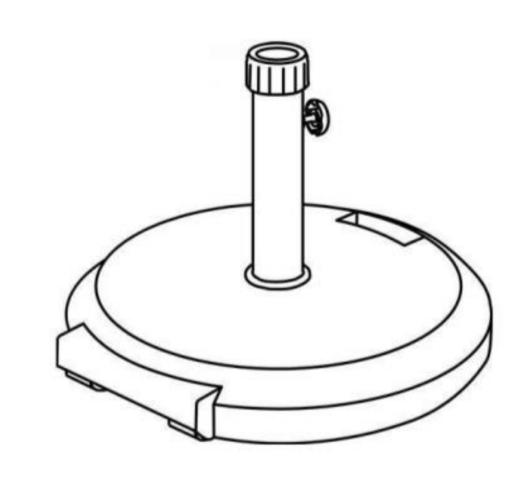

# Assembly Steps

This Umbrella Base has multiple parts and may require up to 30 minutes to assemble. To give you an overview of the Umbrella Base parts, the above picture is to help you put the various parts into perspective. Please read through the instructions below to familiarise yourself with the parts and steps before assembly.

Screw Support Pole(B) into Umbrella Base(A).

## Step 2

Screw Adjustable Screw(C) into Support Pole(B).