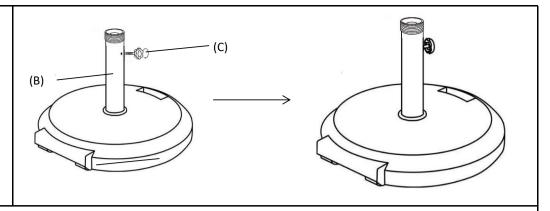

y with plastic wraps and / any small parts in this package.

Notice: As a safety precaution, when umbrella is not in use please turn down umbrella. Remove Umbrella from this base and store in safe location

ATTENTION: This Umbrella Base is exclusively recommended to be used together under a table with the matching umbrella with diameter of 11 feet.

The matching Support Pole diameter: 38mm - 48mm.

# Assembly Steps



This Umbrella Base has multiple parts and may require up to 30 minutes to assemble. To give you an overview of the Umbrella Base parts, the above picture is to help you put the various parts into perspective. Please read through the instructions below to familiarise yourself with the parts and steps before assembly.



Screw Support Pole(B) into Umbrella Base(A).

## Step 2



Screw Adjustable Screw(C) into Support Pole(B).



### For the Umbrella Pole with 38mm diameter:

Insert Adapter for 48mm Parasol Pole(F), and Adapter for 38mm Parasol Pole(E) into the Support Pole(B) then secure with Cap(D) by hand.

Your Umbrella Base is ready for use.

This Umbrella Base can only be used on a flat, level surface.

Step 3-B



### For the Umbrella Pole with 48mm diameter:

Insert Adapter for 48mm Parasol Pole(F) into the Support Pole(B) then secure with Cap(D) by hand.

Your Umbrella Base is ready for use.

This Umbrella Base can only be used on a flat, level surface.

# Care & Maintenance Do not put hot items directly on furniture surface Do not clean furniture with harsh cleansers or polish. To obtain the longest lifespan of your outdoor prodcts, minimizing exposure