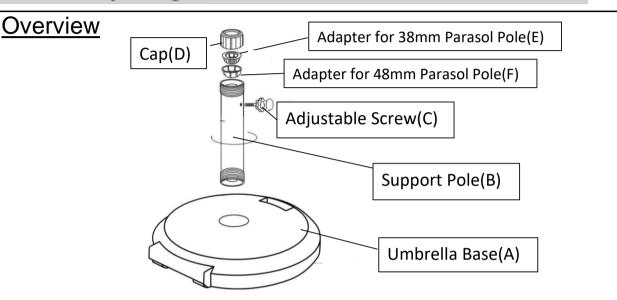

# **Umbrella Base**

Umbrella Base Weight: Approx. 83 lbs

| Parts List |         |                                  |     |
|------------|---------|----------------------------------|-----|
| Label      | Picture | Description                      | QTY |
| А          |         | Umbrella Base                    | 1   |
| В          | () •    | Support Pole                     | 1   |
| С          |         | Adjustable Screw                 | 1   |
| D          |         | Сар                              | 1   |
| E          |         | Adapter for 38mm<br>Parasol Pole | 1   |
| F          |         | Adapter for 48mm<br>Parasol Pole | 1   |

# Assembly Steps

This Umbrella Base has multiple parts and may require up to 30 minutes to assemble. To give you an overview of the Umbrella Base parts, the above picture is to help you put the various parts into perspective. Please read through the instructions below to familiarise yourself with the parts and steps before assembly.