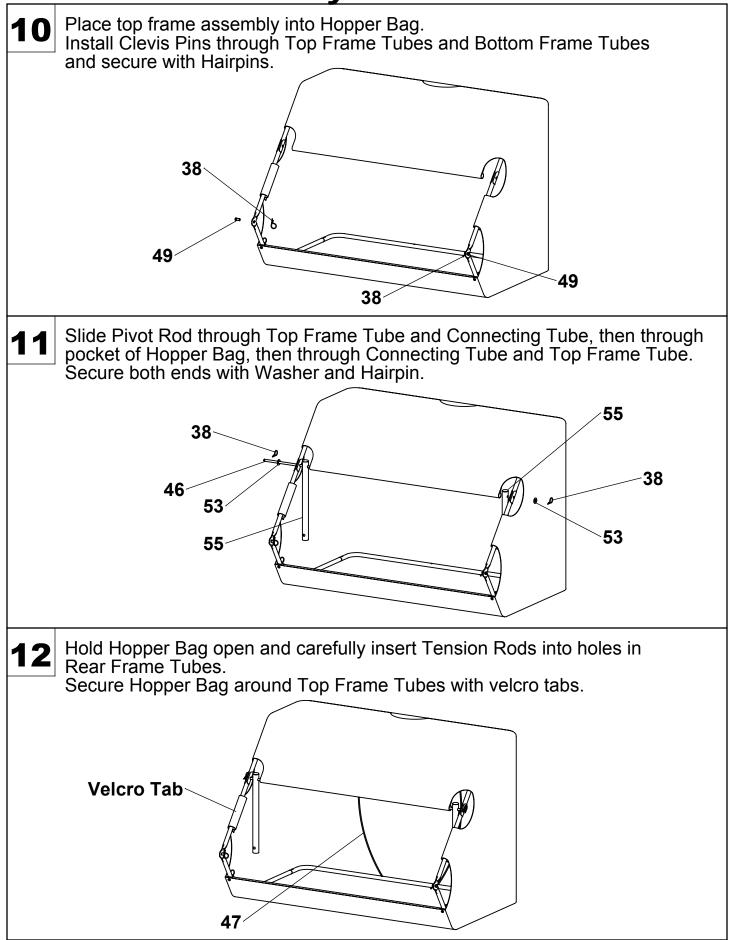

als from product.

Check product for worn, loose, or damaged parts before each use. If any damage is present, repair the product before using.

Check product for loose or missing fasteners before each use. Tighten or replace fasteners as needed before using.

Do not fasten rope to any part of your body or clothing.

Do not hold rope while tractor and Lawn Sweeper are in motion.

Do not use Lawn Sweeper near fire or smoldering debris.

Always fasten rope to tractor to avoid contact with wheels and brushes.

Always empty hopper before storing to avoid spontaneous combustion of contents.

Do not exceed tractor speed of 6 miles per hour when towing or operating Lawn Sweeper.

### **Carton Contents**



## **Assembly Instructions**



## **Assembly Instructions**





## Assembly Instructions





#### Before Using Lawn Sweeper:

1. Read all Safety Rules found on page 1.

#### How to Sweep Lawn:

- 1. Remove large debris from lawn.
- 2. Do not sweep if conditions are too wet or muddy.
- 3. Attach Lawn Sweeper to tractor using supplied hitch pin. The multi-pronged hitch allows the Lawn Sweeper to accomodate varying tractor hitch heights; choose the appropriate setting so that Lawn Sweeper hitch tubes are roughly level with the ground.
- 4. Attach dump rope to tractor so that it cannot contact the brushes or wheels.
- 5. Start tractor engine and tow Lawn Sweeper to lawn.
- 6. Adjust brush height so that brushes extend roughly 1/2" below the tips of the grass. For best performance, always set the brushes as high as possible to minimize resistance on brushes and wheels.
- 7. Engage