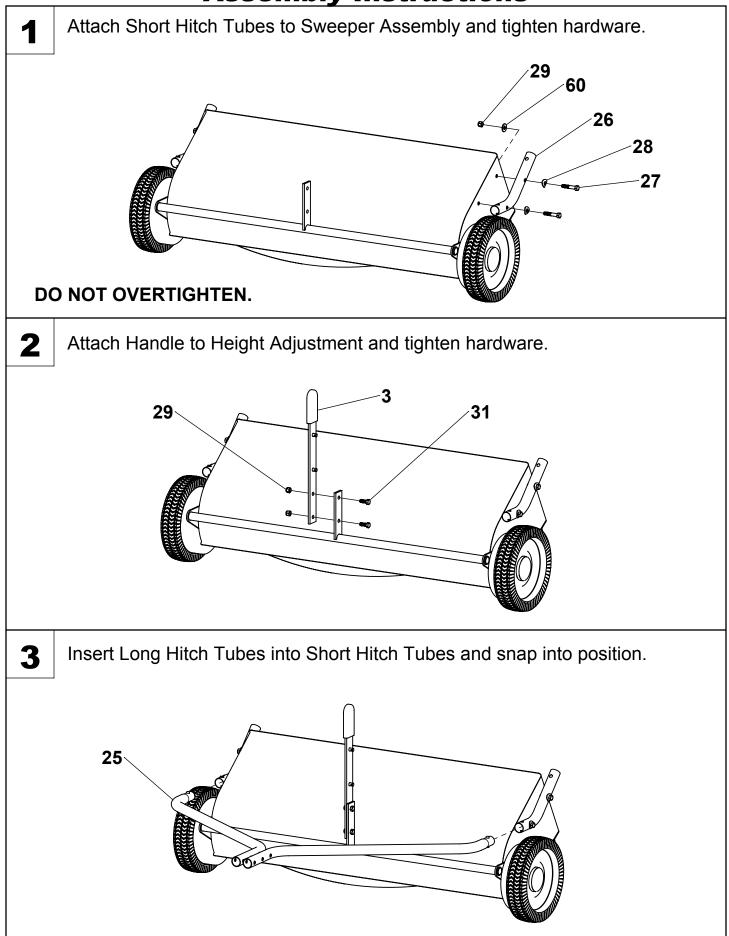

tow attachment on public roadways.

Do not remove warning decals from product.

Check product for worn, loose, or damaged parts before each use. If any damage is present, repair the product before using.

Check product for loose or missing fasteners before each use. Tighten or replace fasteners as needed before using.

Do not fasten rope to any part of your body or clothing.

Do not hold rope while tractor and Lawn Sweeper are in motion.

Do not use Lawn Sweeper near fire or smoldering debris.

Always fasten rope to tractor to avoid contact with wheels and brushes.

Always empty hopper before storing to avoid spontaneous combustion of contents.

Do not exceed tractor speed of 6 miles per hour when towing or operating Lawn Sweeper.

### **Carton Contents**



## **Assembly Instructions**



## **Assembly Instructions**





## Assembly Instructions





#### Before Using Lawn Sweeper:

1. Read all Safety Rules found on page 1.

#### How to Sweep Lawn:

- 1. Remove large debris from lawn.
- 2. Do not sweep if conditions are too wet or muddy.
- 3. Attach Lawn Sweeper to tractor using supplied hitch pin. The multi-pronged hitch allows the Lawn Sweeper to accomodate varying tractor hitch heights; choose the appropriate setting so that Lawn Sweeper hitch tubes are roughly level with the ground.
- 4. Attach dump rope to tractor so that it cannot contact the brushes or wheels.
- 5. Start tractor engine and tow Lawn Sweeper to lawn.
- 6. Adjust brush height so that brushes extend roughly 1/2" below the tips of the grass. For best performance, always set the brushes as high as possi