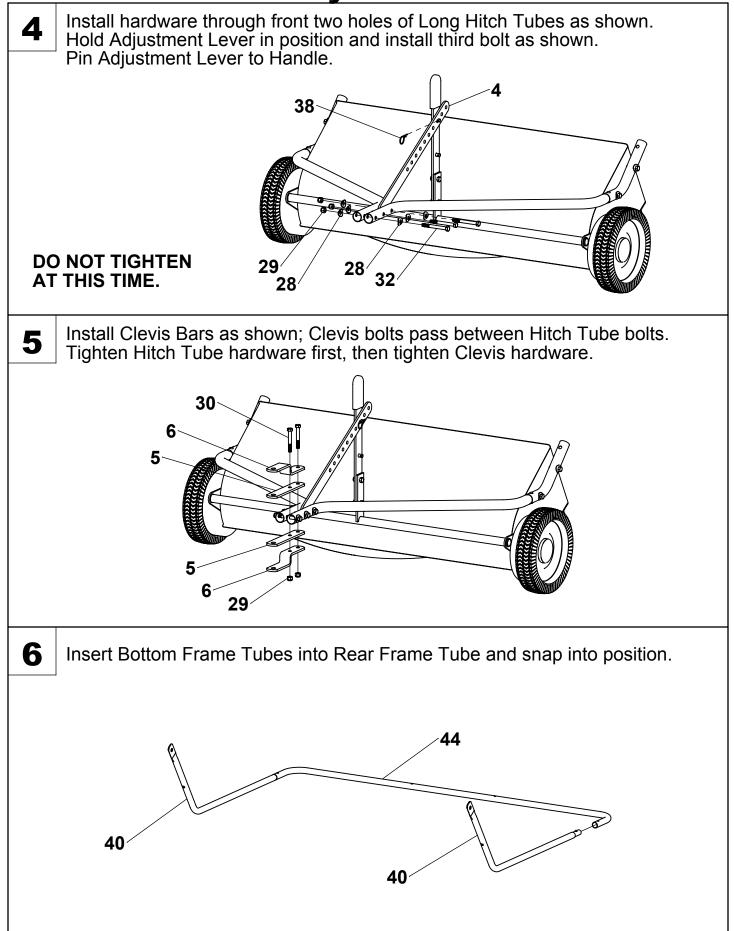

ys.

Do not remove warning decals from product.

Check product for worn, loose, or damaged parts before each use. If any damage is present, repair the product before using.

Check product for loose or missing fasteners before each use. Tighten or replace fasteners as needed before using.

Do not fasten rope to any part of your body or clothing.

Do not hold rope while tractor and Lawn Sweeper are in motion.

Do not use Lawn Sweeper near fire or smoldering debris.

Always fasten rope to tractor to avoid contact with wheels and brushes.

Always empty hopper before storing to avoid spontaneous combustion of contents.

Do not exceed tractor speed of 6 miles per hour when towing or operating Lawn Sweeper.

### **Carton Contents**



## **Assembly Instructions**



## **Assembly Instructions**





## Assembly Instructions





#### Before Using Lawn Sweeper:

1. Read all Safety Rules found on page 1.

#### How to Sweep Lawn:

- 1. Remove large debris from lawn.
- 2. Do not sweep if conditions are too wet or muddy.
- 3. Attach Lawn Sweeper to tractor using supplied hitch pin. The multi-pronged hitch allows the Lawn Sweeper to accomodate varying tractor hitch heights; choose the appropriate setting so that Lawn Sweeper hitch tubes are roughly level with the ground.
- 4. Attach dump rope to tractor so that it cannot contact the brushes or wheels.
- 5. Start tractor engine and tow Lawn Sweeper to lawn.
- 6. Adjust brush height so that brushes extend roughly 1/2" below the tips of the grass. For best performance, always set the brushes as high as possible to minimize resistance on br