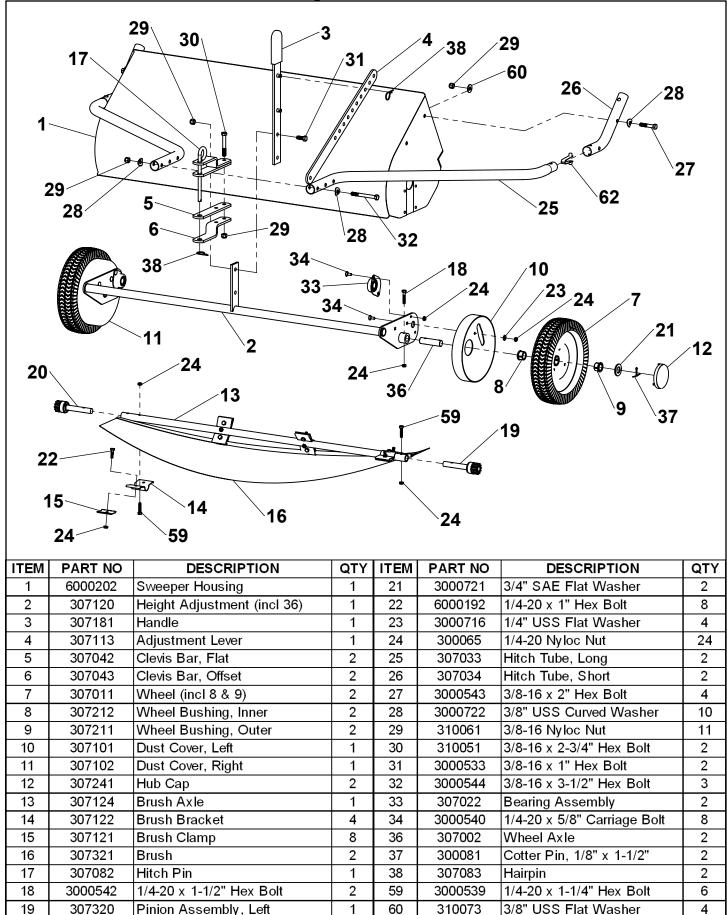

#### **Repair Parts**

Snap Button

Pinion Assembly, Right

## **Repair Parts**

| Image: New Year State |      |         |                          |     |      |          |                   | 1   |  |
|-----------------------------------------------------------------------------------------------------------------------------------------------------------------------------------------------------------------------------------------------------------------------------------------------------------------------------------------------------------------------------------------------------------------------------------------------------------------------------------------------------------------------------------------------------------------------------------------------------------------------------------------------------------------------------------------------------------------------------------------------------------------------------------------------------------------------------------------------------------------------------------------------------------------------------------------------------------------------------------------------------------------------------------------------------------------------------------------------------------------------------------------------------------------------------------------|------|---------|--------------------------|-----|------|----------|-------------------|-----|--|
| ITEM PART NO DESCRIPTION QTY ITEM PART NO DESCRIPTION QT ITEM PART NO DESCRIPTION QT   38 307083 Hairpin 6 49 3000818 Clevis Pin, 3/8" x 1/2" 2   39 6000359 Hopper Bag 1 50 3000820 Clevis Pin, 3/8" x 1/2" 2   40 6000360 Bottom Frame Tube (incl 61) 2 53 3000720 38" USS Flat Washer 2   42 6000361 Top Frame Tube (incl 61) 2 54 3000823 Quick-Release Pin 2   44 6000286 Rear Frame Tube 2 55 307331 Dump Rope 1   44 6000206 Rear Frame Tube 1 57 307361 Dump Rope 1 46   45                                                                                                                                                                                                                                                                                                                                                                                                                                                                                                                                                                                 |      |         |                          |     |      |          |                   |     |  |
| ITEM PART NO DESCRIPTION QTY ITEM PART NO DESCRIPTION QTY   38 307083 Hairpin 6 49 3000818 Clevis Pin, 3/8" x 1/2" 2   39 6000359 Hopper Bag 1 50 3000820 Clevis Pin, 1/4" x 1-1/4" 2   40 6000360 Bottom Frame Tube (incl 61) 2 53 3000720 3/8" USS Flat Washer 2   42 6000361 Top Frame Tube (incl 61) 2 54 3000823 Quick-Release Pin 2   44 6000286 Rear Frame Tube 2 55 307032 Connecting Tube 2   45 307061 Hopper Bar 1 57 307361 Dump Rope 1   46 307051 Pivot Rod 1 61 6000208 Snap Button 4                                                                                                                                                                                                                                                                                                                                                                                                                                                                                                                                                                                                                                                                                    |      |         | 54                       |     |      |          | 61<br>38<br>53    |     |  |
| 38 307083 Hairpin 6 49 3000818 Clevis Pin, 3/8" x 1/2" 2   39 6000359 Hopper Bag 1 50 3000820 Clevis Pin, 1/4" x 1-1/4" 2   40 6000360 Bottom Frame Tube (incl 61) 2 53 3000720 3/8" USS Flat Washer 2   42 6000361 Top Frame Tube (incl 61) 2 54 3000823 Quick-Release Pin 2   44 6000286 Rear Frame Tube 2 55 307032 Connecting Tube 2   45 307061 Hopper Bar 1 57 307361 Dump Rope 1   46 307051 Pivot Rod 1 61 6000208 Snap Button 4                                                                                                                                                                                                                                                                                                                                                                                                                                                                                                                                                                                                                                                                                                                                                | 61   |         |                          |     |      |          |                   |     |  |
| 38 307083 Hairpin 6 49 3000818 Clevis Pin, 3/8" x 1/2" 2   39 6000359 Hopper Bag 1 50 3000820 Clevis Pin, 1/4" x 1-1/4" 2   40 6000360 Bottom Frame Tube (incl 61) 2 53 3000720 3/8" USS Flat Washer 2   42 6000361 Top Frame Tube (incl 61) 2 54 3000823 Quick-Release Pin 2   44 6000286 Rear Frame Tube 2 55 307032 Connecting Tube 2   45 307061 Hopper Bar 1 57 307361 Dump Rope 1   46 307051 Pivot Rod 1 61 6000208 Snap Button 4                                                                                                                                                                                                                                                                                                                                                                                                                                                                                                                                                                                                                                                                                                                                                | ITEM | PART NO | DESCRIPTION              | QTY | ITEM | PART NO  | DESCRIPTION       | QTY |  |
| 39 6000359 Hopper Bag 1 50 3000820 Clevis Pin, 1/4" x 1-1/4" 2   40 6000360 Bottom Frame Tube (incl 61) 2 53 3000720 3/8" USS Flat Washer 2   42 6000361 Top Frame Tube (incl 61) 2 54 3000823 Quick-Release Pin 2   44 6000286 Rear Frame Tube 2 55 307032 Connecting Tube 2   45 307061 Hopper Bar 1 57 307361 Dump Rope 1   46 307051 Pivot Rod 1 61 6000208 Snap Button 4                                                                                                                                                                                                                                                                                                                                                                                                                                                                                                                                                                                                                                                                                                                                                                                                           |      |         |                          |     |      |          |                   |     |  |
| 40 6000360 Bottom Frame Tube (incl 61) 2 53 3000720 3/8" USS Flat Washer 2   42 6000361 Top Frame Tube (incl 61) 2 54 3000823 Quick-Release Pin 2   44 6000286 Rear Frame Tube 2 55 307032 Connecting Tube 2   45 307061 Hopper Bar 1 57 307361 Dump Rope 1   46 307051 Pivot Rod 1 61 6000208 Snap Button 4                                                                                                                                                                                                                                                                                                                                                                                                                                                                                                                                                                                                                                                                                                                                                                                                                                                                            |      |         |                          |     |      |          |                   |     |  |
| 42 6000361 Top Frame Tube (incl 61) 2 54 3000823 Quick-Release Pin 2   44 6000286 Rear Frame Tube 2 55 307032 Connecting Tube 2   45 307061 Hopper Bar 1 57 307361 Dump Rope 1   46 307051 Pivot Rod 1 61 6000208 Snap Button 4                                                                                                                                                                                                                                                                                                                                                                                                                                                                                                                                                                                                                                                                                                                                                                                                                                                                                                                                                         |      |         |                          |     |      |          |                   |     |  |
| 45 307061 Hopper Bar 1 57 307361 Dump Rope 1   46 307051 Pivot Rod 1 61 6000208 Snap Button 4                                                                                                                                                                                                                                                                                                                                                                                                                                                                                                                                                                                                                                                                                                                                                                                                                                                                                                                                                                                                                                                                                           |      |         |                          |     |      |          |                   | 2   |  |
| 45 307061 Hopper Bar 1 57 307361 Dump Rope 1   46 307051 Pivot Rod 1 61 6000208 Snap Button 4                                                                                                                                                                                                                                                                                                                                                                                                                                                                                                                                                                                                                                                                                                                                                                                                                                                                                                                                                                                                                                                                                           | 42   | 6000361 | Top Frame Tube (incl 61) |     | 54   | 3000823  | Quick-Release Pin | 2   |  |
| 45 307061 Hopper Bar 1 57 307361 Dump Rope 1   46 307051 Pivot Rod 1 61 6000208 Snap Button 4                                                                                                                                                                                                                                                                                                                                                                                                                                                                                                                                                                                                                                                                                                                                                                                                                                                                                                                                                                                                                                                                                           | 44   | 6000286 |                          |     | 55   | 307032   | Connecting Tube   | 2   |  |
| 46 307051 Pivot Rod 1 61 6000208 Snap Button 4                                                                                                                                                                                                                                                                                                                                                                                                                                                                                                                                                                                                                                                                                                                                                                                                                                                                                                                                                                                                                                                                                                                                          |      |         |                          |     |      |          |                   |     |  |
|                                                                                                                                                                                                                                                                                                                                                                                                                                                                                                                                                                                                                                                                                                                                                                                                                                                                                                                                                                                                                                                                                                                                                                                         |      |         |                          |     |      |          |                   |     |  |
| 4/   30/052  Tension Rod   2                                                                                                                                                                                                                                                                                                                                                                                                                                                                                                                                                                                                                                                                                                                                                                                                                                                                                                                                                                                                                                                                                                                                                            |      |         |                          |     | 01   | 0000208  |                   | 4   |  |
|                                                                                                                                                                                                                                                                                                                                                                                                                                                                                                                                                                                                                                                                                                                                                                                                                                                                                                                                                                                                                                                                                                                                                                                         | 47   | 307052  | Tension Rod              | 2   |      | <u> </u> |                   |     |  |