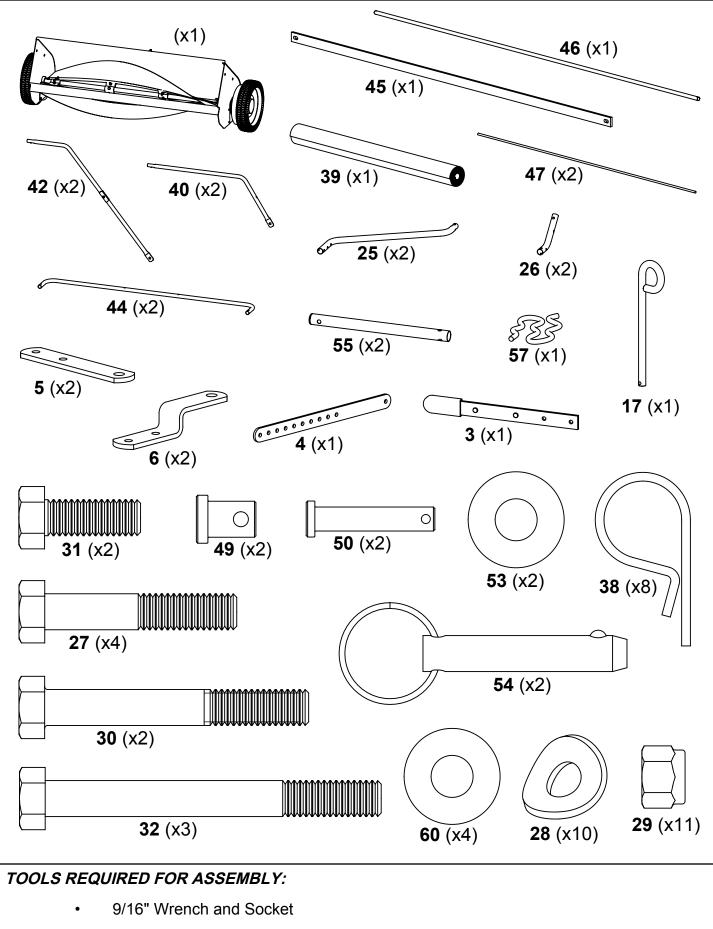

ent damaging attachment.

Do not tow attachment on public roadways.

Do not remove warning decals from product.

Check product for worn, loose, or damaged parts before each use. If any damage is present, repair the product before using.

Check product for loose or missing fasteners before each use. Tighten or replace fasteners as needed before using.

Do not fasten rope to any part of your body or clothing.

Do not hold rope while tractor and Lawn Sweeper are in motion.

Do not use Lawn Sweeper near fire or smoldering debris.

Always fasten rope to tractor to avoid contact with wheels and brushes.

Always empty hopper before storing to avoid spontaneous combustion of contents.

Do not exceed tractor speed of 6 miles per hour when towing or operating Lawn Sweeper.

### **Carton Contents**



## **Assembly Instructions**



## **Assembly Instructions**





## Assembly Instructions





#### Before Using Lawn Sweeper:

1. Read all Safety Rules found on page 1.

#### How to Sweep Lawn:

- 1. Remove large debris from lawn.
- 2. Do not sweep if conditions are too wet or muddy.
- 3. Attach Lawn Sweeper to tractor using supplied hitch pin. The multi-pronged hitch allows the Lawn Sweeper to accomodate varying tractor hitch heights; choose the appropriate setting so that Lawn Sweeper hitch tubes are roughly level with the ground.
- 4. Attach dump rope to tractor so that it cannot contact the brushes or wheels.
- 5. Start tractor engine and tow Lawn Sweeper to lawn.
- 6. Adjust brush height so that brushes extend roughly 1/2" below the tips of the grass. For best performance, always