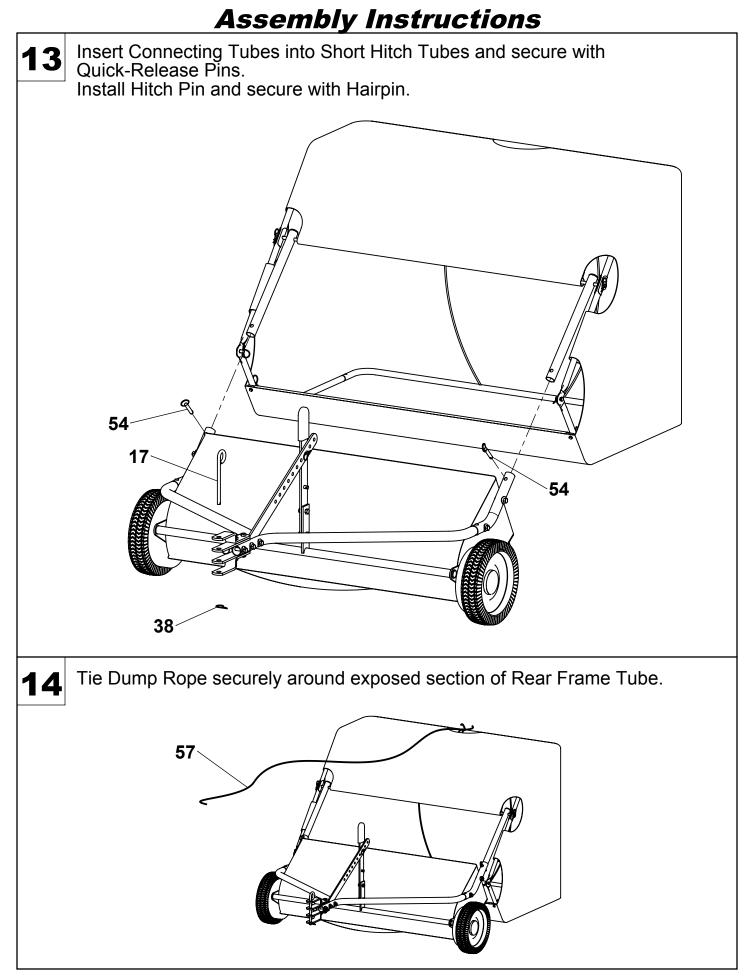

s from product.

Check product for worn, loose, or damaged parts before each use. If any damage is present, repair the product before using.

Check product for loose or missing fasteners before each use. Tighten or replace fasteners as needed before using.

Do not fasten rope to any part of your body or clothing.

Do not hold rope while tractor and Lawn Sweeper are in motion.

Do not use Lawn Sweeper near fire or smoldering debris.

Always fasten rope to tractor to avoid contact with wheels and brushes.

Always empty hopper before storing to avoid spontaneous combustion of contents.

Do not exceed tractor speed of 6 miles per hour when towing or operating Lawn Sweeper.

### **Carton Contents**



## **Assembly Instructions**



## **Assembly Instructions**





## Assembly Instructions





#### Before Using Lawn Sweeper:

1. Read all Safety Rules found on page 1.

#### How to Sweep Lawn:

- 1. Remove large debris from lawn.
- 2. Do not sweep if conditions are too wet or muddy.
- 3. Attach Lawn Sweeper to tractor using supplied hitch pin. The multi-pronged hitch allows the Lawn Sweeper to accomodate varying tractor hitch heights; choose the appropriate setting so that Lawn Sweeper hitch tubes are roughly level with the ground.
- 4. Attach dump rope to tractor so that it cannot contact the brushes or wheels.
- 5. Start tractor engine and tow Lawn Sweeper to lawn.
- 6. Adjust brush height so that brushes extend roughly 1/2" below the tips of the grass. For best performance, always set the brushes as high as possible to minimize resistance on brushes and wheels.
- 7. Engage tr