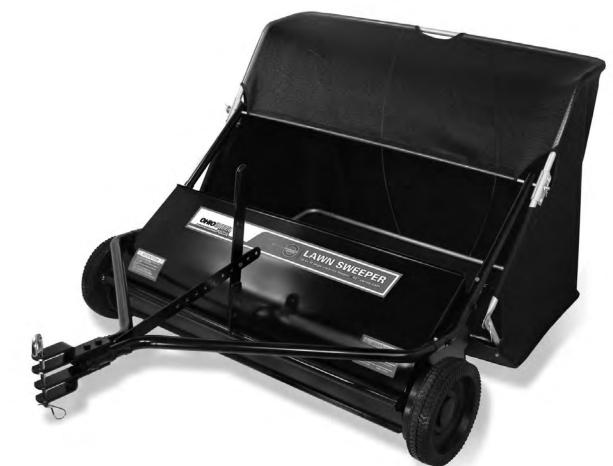

# **42LS** 18 cu. ft. LAWN SWEEPER

READ AND FOLLOW ALL SAFETY RULES AND OPERATING INSTRUCTIONS BEFORE USING THIS EQUIPMENT

This is the safety alert symbol. It is used to alert you to potential personal injury hazards. Obey all safety messages that follow this symbol to avoid possible injury or death.