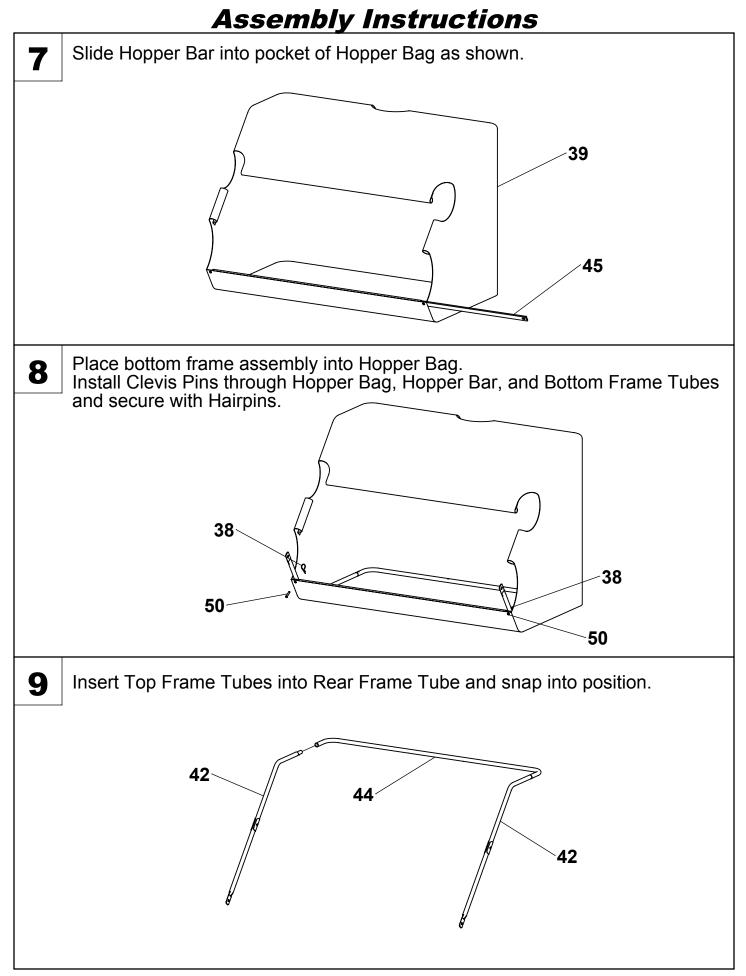

.

Do not remove warning decals from product.

Check product for worn, loose, or damaged parts before each use. If any damage is present, repair the product before using.

Check product for loose or missing fasteners before each use. Tighten or replace fasteners as needed before using.

Do not fasten rope to any part of your body or clothing.

Do not hold rope while tractor and Lawn Sweeper are in motion.

Do not use Lawn Sweeper near fire or smoldering debris.

Always fasten rope to tractor to avoid contact with wheels and brushes.

Always empty hopper before storing to avoid spontaneous combustion of contents.

Do not exceed tractor speed of 6 miles per hour when towing or operating Lawn Sweeper.

### **Carton Contents**



## **Assembly Instructions**



## **Assembly Instructions**





## Assembly Instructions





#### Before Using Lawn Sweeper:

1. Read all Safety Rules found on page 1.

#### How to Sweep Lawn:

- 1. Remove large debris from lawn.
- 2. Do not sweep if conditions are too wet or muddy.
- 3. Attach Lawn Sweeper to tractor using supplied hitch pin. The multi-pronged hitch allows the Lawn Sweeper to accomodate varying tractor hitch heights; choose the appropriate setting so that Lawn Sweeper hitch tubes are roughly level with the ground.
- 4. Attach dump rope to tractor so that it cannot contact the brushes or wheels.
- 5. Start tractor engine and tow Lawn Sweeper to lawn.
- 6. Adjust brush height so that brushes extend roughly 1/2" below the tips of the grass. For best performance, always set the brushes as high as possible to minimize resistance on brus