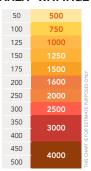

# Find the right size

- 1. Room width x length = Area ft<sup>2</sup>
- 2. Match area to your space
- ▲ Lots of windows?

  Choose next highest wattage
- ▼ Warmer climate? Newer home? Choose next lowest wattage

#### AREA WATTAGE