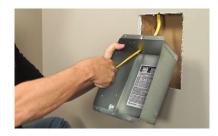

# 4 Wall heater how-to

### Tools required ▶

- There's no cord—electric wall heaters are hard-wired with no plug
- Installation is similar to putting in a new light fixture
- Call a pro if you're not comfortable running electrical wire, or can't identify your voltage at connection