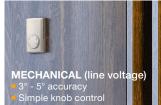

## **3** Choose a thermostat

Electric wall heaters without a built-in thermostat require a wall thermostat

### ▼ Pick control type