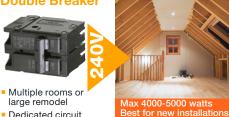

# HOW TO CHOOSE THE RIGHT CADET WALL HEATER

# Find the right size

- 1. Room width x length = Area ft<sup>2</sup>
- 2. Match area to your space
- ▲ Lots of windows?

  Choose next highest wattage
- ▼ Warmer climate? Newer home? Choose next lowest wattage

#### AREA WATTAGE



# Know your voltage



#### **Double Breaker**



## **3** Choose a thermostat

Electric wall heaters without a built-in thermostat require a wall thermostat

### ▼ Pick control type





# 4 Wall heater how-to



### Tools required ▶

- There's no cord—electric wall heaters are hard-wired with no plug
- Installation is similar to putting in a new light fixture
- Call a pro if you're not comfortable running electrical wire, or can't identify your voltage at connection