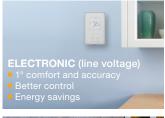

## **3** Choose a thermostat

Electric wall heaters without a built-in thermostat require a wall thermostat

### ▼ Pick control type