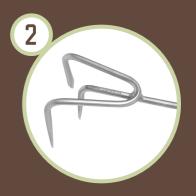

# HAND CULTIVATOR WITH ERGO GEL GRIPS

LOOSENS AND SMOOTHS SOIL WITH ERGONOMIC COMFORT

## WHEN SHOULD I USE THIS TOOL?

- IDEAL FOR SMALL AREAS AND CONTAINER GARDENING
- LOOSENING PACKED SOIL AND DISLODGING SMALL WEEDS
- GARDENING IN TIGHT SPACES

SHARP TINES ON THE HEAD HELP TO LOOSEN COMPACTED SOIL

HOLE ON HANDLE
CAN BE HUNG FOR
CONVENIENT STORAGE