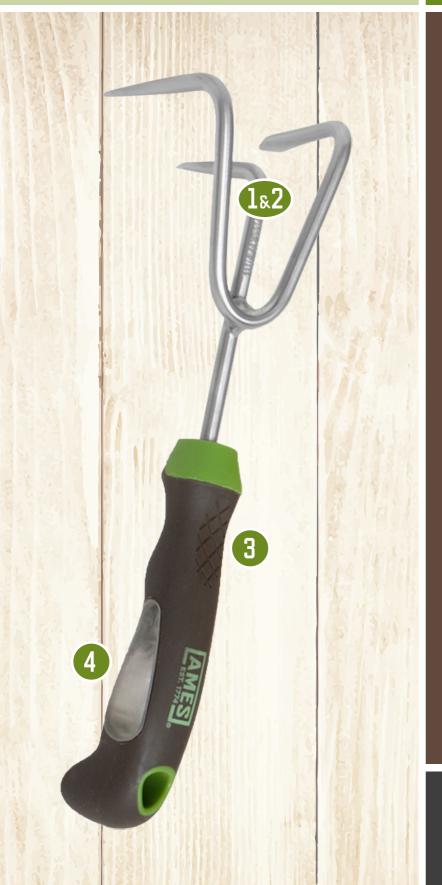

# HAND CULTIVATOR WITH ERGO GEL GRIPS

LOOSENS AND SMOOTHS SOIL WITH ERGONOMIC COMFORT

## WHEN SHOULD I USE THIS TOOL?

- IDEAL FOR SMALL AREAS AND CONTAINER GARDENING
- LOOSENING PACKED SOIL AND DISLODGING SMALL WEEDS
- GARDENING IN TIGHT SPACES

SHARP TINES ON THE HEAD HELP TO LOOSEN COMPACTED SOIL

CURVED HANDLE
WITH THUMB REST
SECURES GRIP

STAINLESS STEEL HEAD

ULTIMATE STRENGTH

AND DURABILITY

ERGONOMIC GEL POCKETS
CUSHION HAND FOR COMFORT