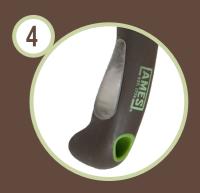

# HAND CULTIVATOR WITH ERGO GEL GRIPS

LOOSENS AND SMOOTHS SOIL WITH ERGONOMIC COMFORT

CURVED HANDLE
WITH THUMB REST
SECURES GRIP

STAINLESS STEEL HEAD

ULTIMATE STRENGTH

AND DURABILITY

ERGONOMIC GEL POCKETS
CUSHION HAND FOR COMFORT