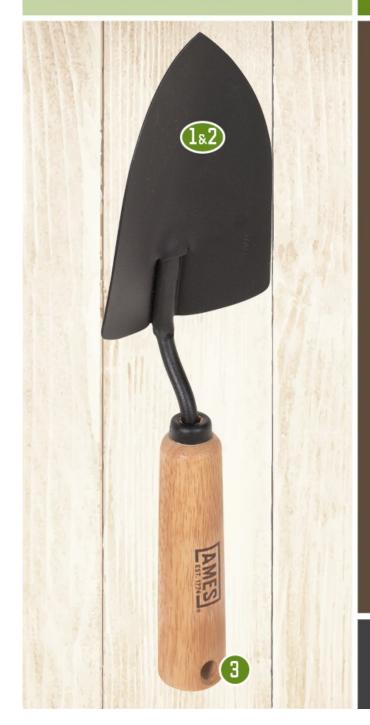

### HAND TROWEL

DIG, SCOOP AND LEVEL SOIL

### WHEN SHOULD I USE THIS TOOL?

- GREAT FOR SMALL AREAS AND CONTAINER GARDENING
- . DIGGING, SCOOPING AND LEVELING SOIL

ROUND BLADE
DESIGN
DIGS HOLES AND LEVELS
SOIL WITH REVERSE SIDE

STEEL BLADE STRONG & DURABLE