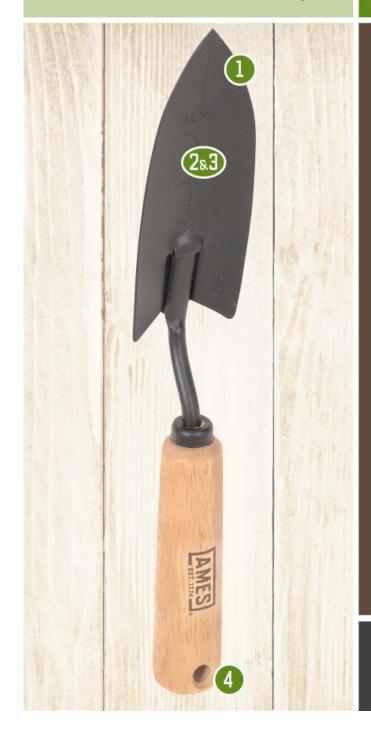

### HAND TROWEL

DIG, SCOOP AND LEVEL SOIL

### WHEN SHOULD I USE THIS TOOL?

- GREAT FOR SMALL AREAS AND CONTAINER GARDENING
- . DIGGING, SCOOPING AND LEVELING SOIL

ROUND BLADE
DESIGN
DIGS HOLES AND LEVELS
SOIL WITH REVERSE SIDE

STEEL BLADE STRONG & DURABLE

HOLE ON HANDLE
CAN BE HUNG FOR
CONVENIENT STORAGE