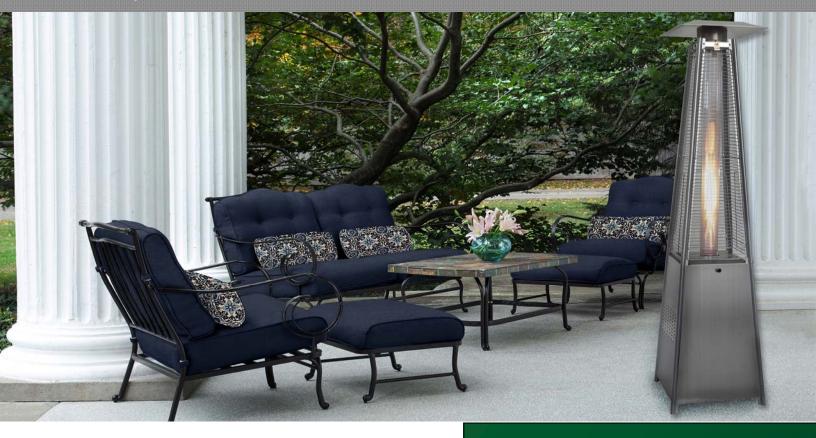

## 7-FT. 42,000 BTU PYRAMID PROPANE PATIO HEATER

### **PYRAMID PROPANE HEATER**

Prolong your outdoor entertainment season with Hanover Outdoor's collection of pyramid propane patio heaters. Its high-performing 42,000 BTUs of heat make this 7-ft. patio heater an essential addition to any patio.

Featuring a simple, battery ignition start with adjustable low to high heat control, your guests can relax and unwind in the comfort of a 16.4-ft. heat radius. With a distinctive pyramid steel-constructed body available in either Black, or Stainless Steel finishes, this is a patio heater that will effortlessly enhance your backyard décor.

## **FEATURES**

- Liquid propane gas patio heater (tank not included)
- 42,000 BTUs of warm comforting heat
- 7-ft. tall with 16.4-ft. heat radius
- Battery ignition start with low to high heat control
- Flux: 450g/hr.-945g/hr.
- CSA design certified
- Assembly required