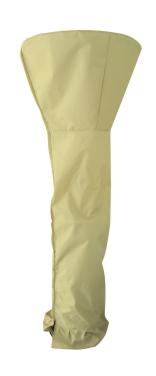

# **HANOVER**

## PATIO HEATER COVERS

Protect your patio heater from the elements with a durable, weather-protective cover. Designed specifically for Hanover patio heaters, this cover provides extra protection from rain and UV harm. Each cover is made out of polyurethane, which is a strong, yet lightweight material. When not in use, simply place the cover over the unit and pull it down into place. It will cover the heater from top to bottom for full protection.

#### **FEATURES**

| MODEL        | NAME                                     | COMPATIBLE MODELS                                             | DIMENSIONS         |
|--------------|------------------------------------------|---------------------------------------------------------------|--------------------|
| HAN802CGCRM  | Cover for Pyramid & Square Patio Heaters | HAN101BLK, HAN102SS, HAN020BRWCK,<br>HAN021BRWCK, HAN022SSWCK | 21″D x 21″W x 87″H |
| HAN803CGTCRM | Cover for Triangle Patio Heaters         | HAN103BR, HAN104SS                                            | 21″D x 21″W x 87″H |
| HAN801CUCRM  | Cover for Umbrella Patio Heaters         | HAN001BR, HAN002BRSS, HAN003SS                                | 33″D x 33″W x 83″H |
| HAN804CTTCRM | Cover for Tabletop Pyramid Patio Heaters | HAN0201SS, HAN0201HB                                          | 10″D x 10″W x 35″H |