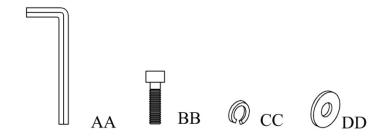

#### HARDWARE INCLUDED

Notes: .AA, BB, CC and DD are in the red hardware bag

| Part | Description   | Quantity |
|------|---------------|----------|
| AA   | Wrench        | 1        |
| ВВ   | Bolt 8*60     | 8        |
| CC   | Spring washer | 8        |
| DD   | Flat washer   | 8        |