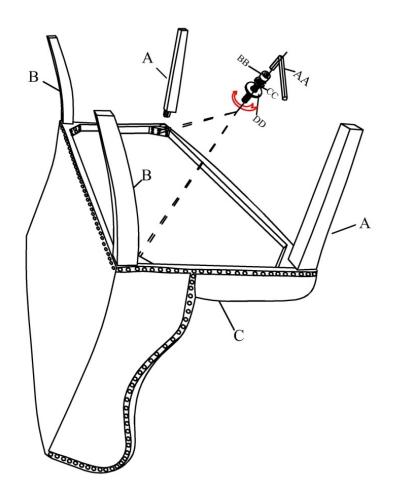

s of nature, and abusive use.

## **Pre-Assembly**

#### PLANNING ASSEMBLY

Keep the children and pets away from build area, pay attention to the labels on the parts and don't throw away, otherwise, maybe it will be difficult for you to assemble the product.

#### HARDWARE INCLUDED



Notes: .AA, BB, CC and DD are in the red hardware bag



| Part | Description   | Quantity |
|------|---------------|----------|
| AA   | Wrench        | 1        |
| ВВ   | Bolt 8*60     | 8        |
| CC   | Spring washer | 8        |
| DD   | Flat washer   | 8        |

# **Pre-Assembly**

#### **PACKAGE CONTENTS**



| Part | Description | Quantity |
|------|-------------|----------|
| Α    | Front leg   | 2        |
| В    | Rear leg    | 2        |
| С    | Seat        | 1        |

# **Assembly**

# 



## **Maintenance**

- □ Keep the product from the direct heat, water and sunlight.
- □ Prolonged exposure to heat sources may cause scorching, or even cause color to fade.
- □ Regular vacuuming or light brushing helps to remove dirt and prevent soil build-up, which increase the appearance wear.

# **Care and Cleaning**

- □ Vacuum your product regularly, small dust particles are very abrasive and can wear furniture prematurely.
- □ Don't use harsh chemicals or solvents on your product as this is may damage the material
- □ Marks and pains from pens, crayons and ink makers are difficult to remove, in the event that you product Becomes permanently stained, we recommend that you consult a professional.