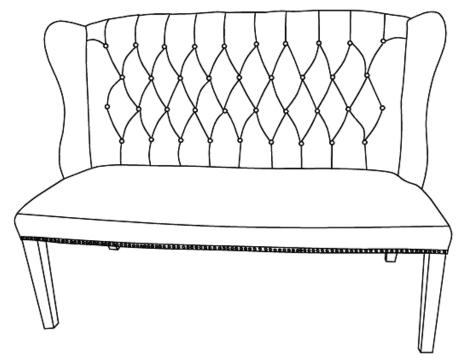

Model #: 3249-L-B bench

**Item #:** 1004521545 1004521546

# **USE AND CARE GUIDE**

3249-L-B Bench

Questions, problems, missing parts?

Before returning to the store, Customer Service.

8 a.m. – 7 p.m., EST, Monday – Friday, 9 a.m. – 6 p.m.,
EST, Saturday

1-800-998-7021 HOMEDEPOT.COM/HOMEDECORATORS