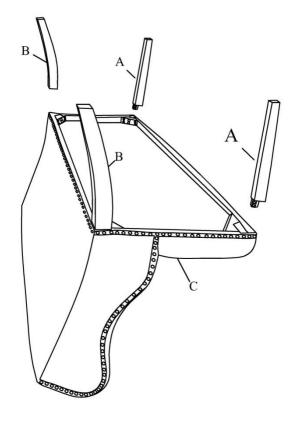

#### **PACKAGE CONTENTS**

| Part | Description | Quantity |
|------|-------------|----------|
| Α    | Front leg   | 2        |
| В    | Rear leg    | 2        |
| С    | Seat        | 1        |