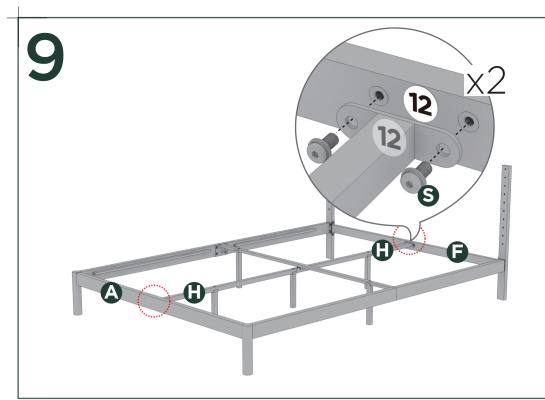

## Easy as 1-2-3 Assembly Instruction

**Numbers must Match for Secure Assembly** 