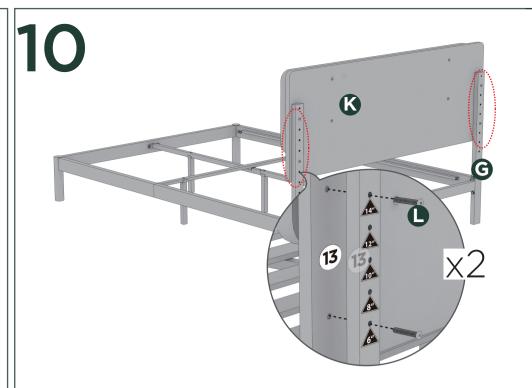

## Easy as 1-2-3 Assembly Instruction

**Numbers must Match for Secure Assembly** 