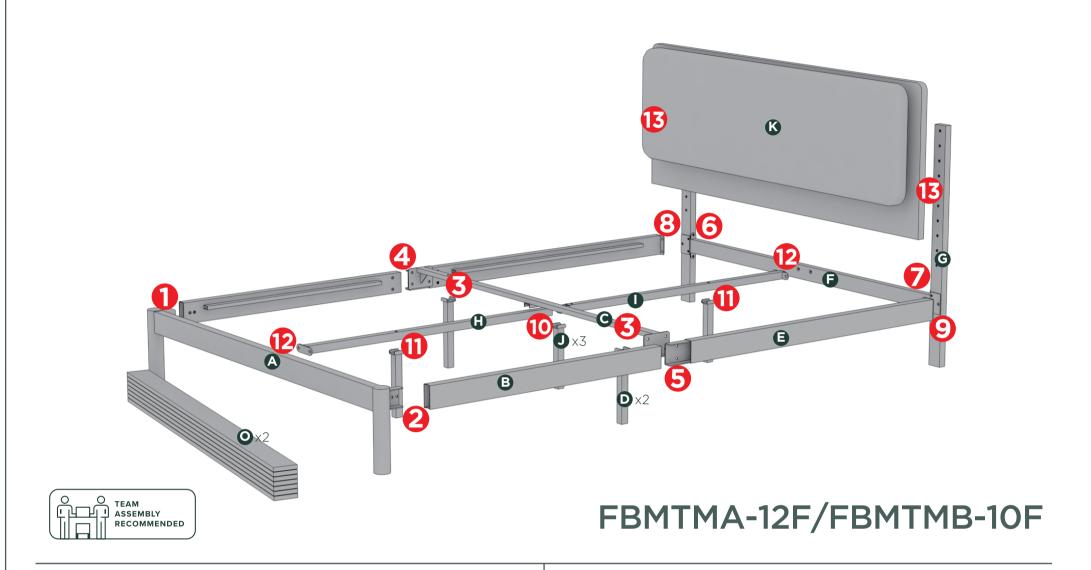

## Easy as 1-2-3 Assembly Instruction

**Numbers must Match for Secure Assembly** 