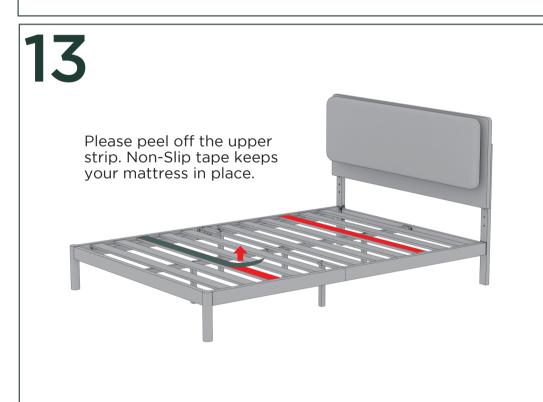

## Easy as 1-2-3 Assembly Instruction

**Numbers must Match for Secure Assembly** 