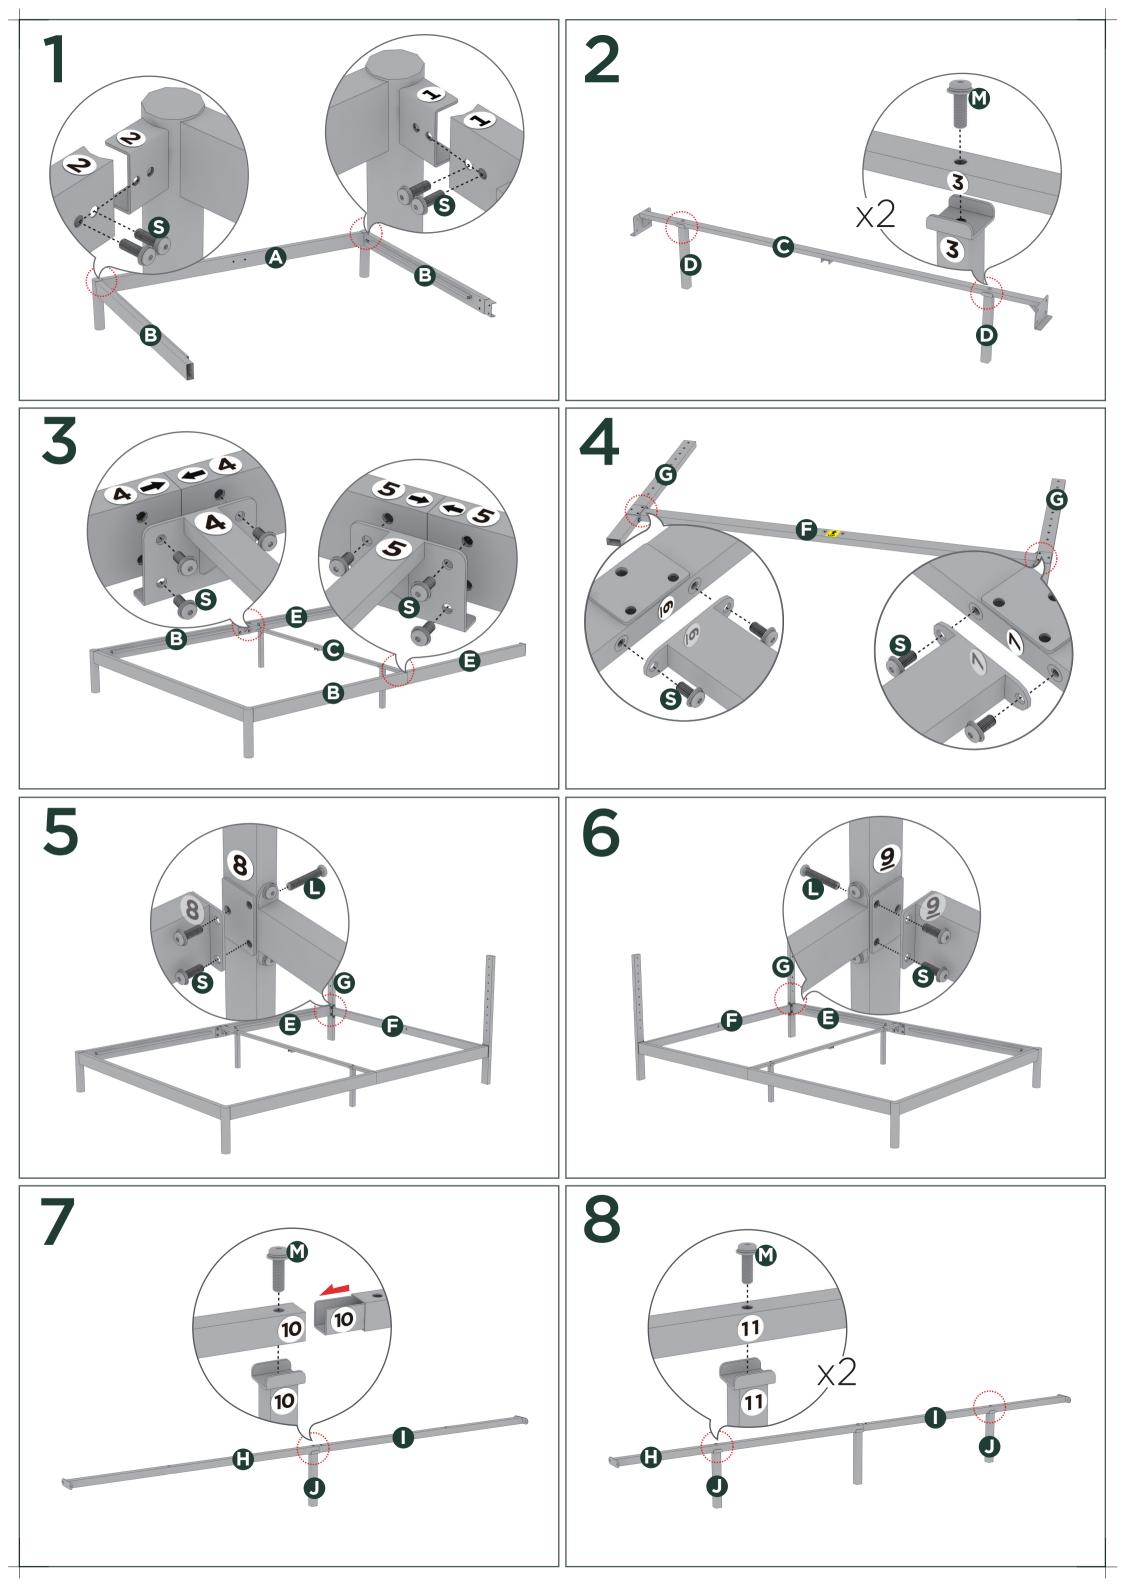

## Easy as 1-2-3 Assembly Instruction

**Numbers must Match for Secure Assembly** 