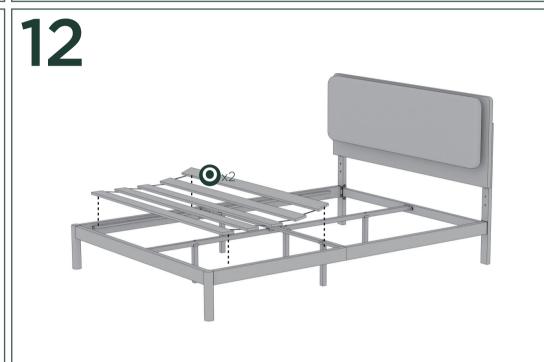

## Easy as 1-2-3 Assembly Instruction

**Numbers must Match for Secure Assembly** 