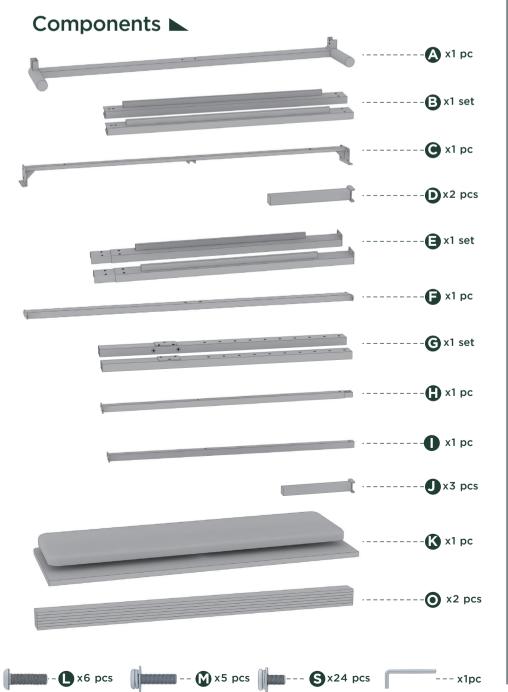

## Easy as 1-2-3 Assembly Instruction

**Numbers must Match for Secure Assembly** 