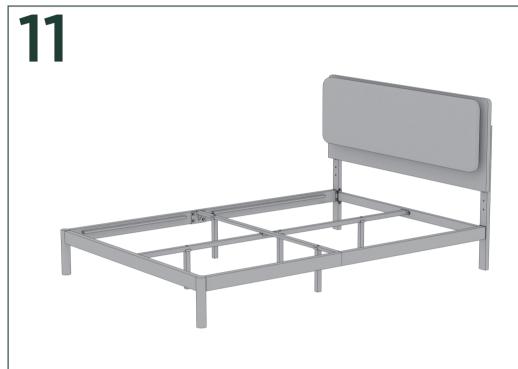

## Easy as 1-2-3 Assembly Instruction

**Numbers must Match for Secure Assembly** 