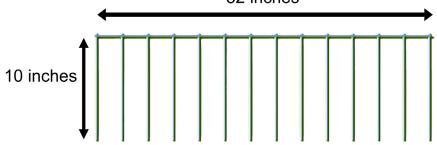

## Small / Medium Animals (Preventative Model)\*\*

4 count package = 12 feet 10 count package = 30 feet 25 count package = 75 feet

> Large Animals (Preventative Model)\*\* 32 inches

4 count package = 12 feet 10 count package = 30 feet 25 count package = 75 feet