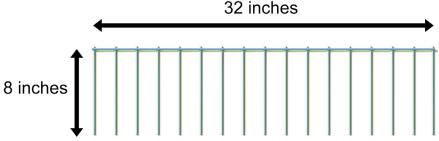

## Small / Medium Animals (Preventative Model)\*\*

4 count package = 12 feet 10 count package = 30 feet 25 count package = 75 feet

> Large Animals (Preventative Model)\*\* 32 inches

4 count package = 12 feet 10 count package = 30 feet 25 count package = 75 feet