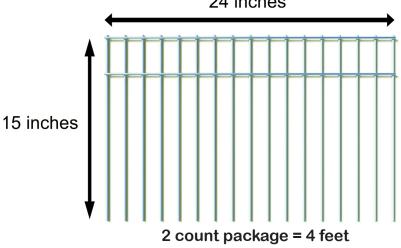

## Dig Defence XL (Immediate Need Model)\*\* 24 inches

2 count package = 4 feet 5 count package = 10 feet 15 count package = 30 feet

<sup>\*\*</sup>Preventative models are to be utilized in areas undisturbed, while the immediate model is to be utilized in areas that already have established digging.