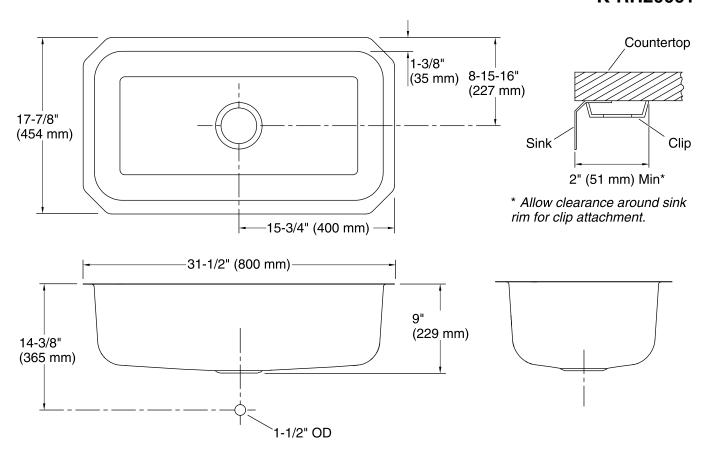

## **Technical Information**

All product dimensions are nominal. Installation: Under-mount

Bowl area (Only): Length: 29-3/16" (742 mm)

Width: 15-1/16" (383 mm) Bowl depth: 8-3/4" (222 mm) Water depth: 8-3/4" (222 mm)

Drain hole: 3-5/8" (92 mm)

Template: 1219562-7, required, included